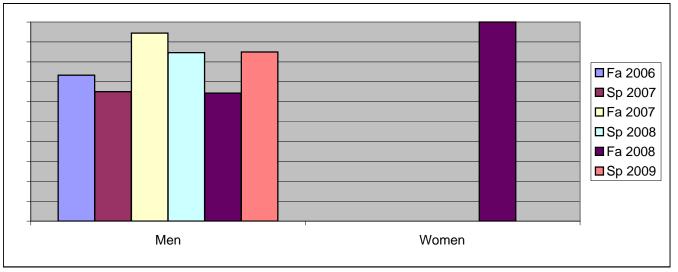

Chabot Success Rates By Gender and Semester Course: MTT 81A

|                | Fa 2006 | Sp 2007 | Fa 2007 | Sp 2008 | Fa 2008 | Sp 2009 |
|----------------|---------|---------|---------|---------|---------|---------|
| Men            |         |         |         |         |         |         |
| Success        | 73%     | 65%     | 94%     | 85%     | 64%     | 85%     |
| Non-Success    | 0%      | 5%      | 0%      | 0%      | 0%      | 5%      |
| Withdrawal     | 27%     | 30%     | 6%      | 15%     | 36%     | 10%     |
| Total Percent  | 100%    | 100%    | 100%    | 100%    | 100%    | 100%    |
| Total Enrolled | 15      | 20      | 18      | 13      | 14      | 20      |
| Women          |         |         |         |         |         |         |
| Success        | 0%      | 0%      | 0%      | 0%      | 100%    | 0%      |
| Non-Success    | 0%      | 0%      | 0%      | 0%      | 0%      | 0%      |
| Withdrawal     | 100%    | 0%      | 0%      | 0%      | 0%      | 0%      |
| Total Percent  | 100%    | 0%      | 0%      | 0%      | 100%    | 0%      |
| Total Enrolled | 1       | 0       | 0       | 0       | 1       | 0       |