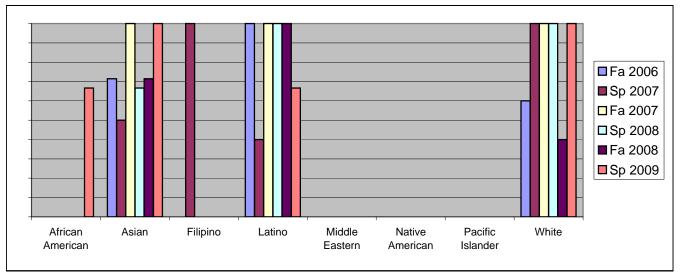

Chabot Success Rates By Ethnicity and Semester Course: MTT 81A

|                  | Fa 2006  | Sp 2007      | Fa 2007 | Sp 2008 | Fa 2008 | Sp 2009 |  |  |
|------------------|----------|--------------|---------|---------|---------|---------|--|--|
| African American |          |              |         |         |         |         |  |  |
| Success          | C        | 0% 0%        | 6 0%    | 0%      | 0%      | 67%     |  |  |
| Non-Suco         | cess 0   | 0% 0%        | 6 0%    | 0%      | 0%      | 0%      |  |  |
| Withdraw         | ral 0    | 0% 100%      | 6 100%  | 0%      | 0%      | 33%     |  |  |
| Total Per        | cent 0   | 0% 100%      | 6 100%  | 0%      | 0%      | 100%    |  |  |
| Total Enr        | olled    | 0            | 1 1     | 0       | 0       | 3       |  |  |
| Asian            |          |              |         |         |         |         |  |  |
| Success          | 71       | % 50%        | 6 100%  | 67%     | 71%     | 100%    |  |  |
| Non-Suco         | cess 0   | 0% 0%        | 6 0%    | 0%      | 0%      | 0%      |  |  |
| Withdraw         | al 29    | <b>%</b> 50% | 6 0%    | 33%     | 29%     | 0%      |  |  |
| Total Per        | cent 100 | 0% 100%      | 6 100%  | 100%    | 100%    | 100%    |  |  |
| Total Enr        | olled    | 7            | 67      | 6       | 7       | 5       |  |  |
| Filipino         |          |              |         |         |         |         |  |  |
| Success          | C        | 0% 100%      | 6 0%    | 0%      | 0%      | 0%      |  |  |
| Non-Suco         | cess 0   | 0% 0%        | 6 0%    | 0%      | 0%      | 0%      |  |  |
| Withdraw         | ral O    | 0% 0%        | 6 0%    | 0%      | 0%      | 0%      |  |  |
| Total Per        | cent 0   | 0% 100%      | 6 0%    | 0%      | 0%      | 0%      |  |  |
| Total Enr        | olled    | 0            | 10      | 0       | 0       | 0       |  |  |
| Latino           |          |              |         |         |         |         |  |  |
| Success          | 100      | 0% 40%       | 6 100%  | 100%    | 100%    | 67%     |  |  |
| Non-Suco         | cess 0   | 0% 20%       | 6 0%    | 0%      | 0%      | 33%     |  |  |
| Withdraw         | ral 0    | 0% 40%       | 6 0%    | 0%      | 0%      | 0%      |  |  |
| Total Per        | cent 100 | 0% 100%      | 6 100%  | 100%    | 100%    | 100%    |  |  |
| Total Enr        | olled    | 3            | 57      | 3       | 3       | 3       |  |  |
| Middle Eastern   |          |              |         |         |         |         |  |  |
| Success          |          | 0% 0%        |         |         |         | 0%      |  |  |
| Non-Suco         |          | 0% 0%        |         |         |         | 0%      |  |  |
| Withdraw         | ral C    | 0% 0%        | 6 0%    | 0%      | 0%      | 0%      |  |  |

|            | Total Percent  | 0%   | 0%   | 0%   | 0%   | 0%   | 0%   |
|------------|----------------|------|------|------|------|------|------|
|            | Total Enrolled | 0    | 0    | 0    | 0    | 0    | 0    |
| Native A   | merican        |      |      |      |      |      |      |
|            | Success        | 0%   | 0%   | 0%   | 0%   | 0%   | 0%   |
|            | Non-Success    | 0%   | 0%   | 0%   | 0%   | 0%   | 0%   |
|            | Withdrawal     | 0%   | 0%   | 0%   | 0%   | 0%   | 0%   |
|            | Total Percent  | 0%   | 0%   | 0%   | 0%   | 0%   | 0%   |
|            | Total Enrolled | 0    | 0    | 0    | 0    | 0    | 0    |
| Pacific Is | slander        |      |      |      |      |      |      |
|            | Success        | 0%   | 0%   | 0%   | 0%   | 0%   | 0%   |
|            | Non-Success    | 0%   | 0%   | 0%   | 0%   | 0%   | 0%   |
|            | Withdrawal     | 100% | 0%   | 0%   | 0%   | 0%   | 0%   |
|            | Total Percent  | 100% | 0%   | 0%   | 0%   | 0%   | 0%   |
|            | Total Enrolled | 1    | 0    | 0    | 0    | 0    | 0    |
| White      |                |      |      |      |      |      |      |
|            | Success        | 60%  | 100% | 100% | 100% | 40%  | 100% |
|            | Non-Success    | 0%   | 0%   | 0%   | 0%   | 0%   | 0%   |
|            | Withdrawal     | 40%  | 0%   | 0%   | 0%   | 60%  | 0%   |
|            | Total Percent  | 100% | 100% | 100% | 100% | 100% | 100% |
|            | Total Enrolled | 5    | 4    | 2    | 4    | 5    | 7    |