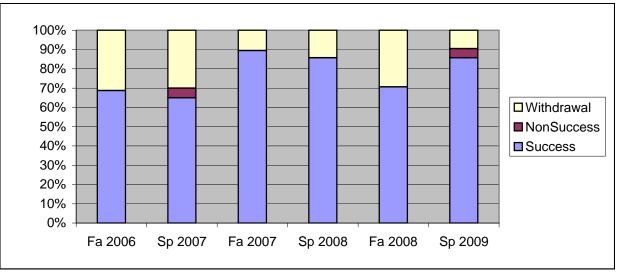

Chabot Success, Non-Success, and Withdrawal Rates By Semester Course: MTT 81A

|                | Fa 2006 | Sp 2007 | Fa 2007 | Sp 2008 | Fa 2008 | Sp 2009 |
|----------------|---------|---------|---------|---------|---------|---------|
| Success        | 69%     | 65%     | 89%     | 86%     | 71%     | 86%     |
| Non-Success    | 0%      | 5%      | 0%      | 0%      | 0%      | 5%      |
| Withdrawal     | 31%     | 30%     | 11%     | 14%     | 29%     | 10%     |
| Total Percent  | 100%    | 100%    | 100%    | 100%    | 100%    | 100%    |
| Total Enrolled | 16      | 20      | 19      | 14      | 17      | 21      |