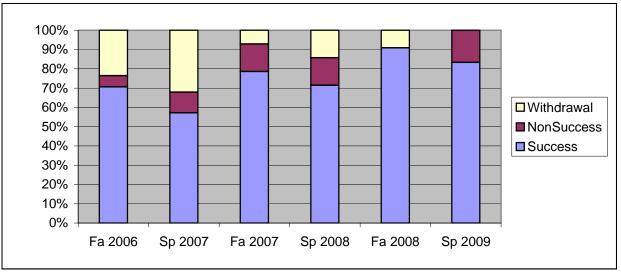

Chabot Success, Non-Success, and Withdrawal Rates By Semester Course: MTT 81B

|                | Fa 2006 | Sp 2007 | Fa 2007 | Sp 2008 | Fa 2008 | Sp 2009 |
|----------------|---------|---------|---------|---------|---------|---------|
| Success        | 71%     | 57%     | 79%     | 71%     | 91%     | 83%     |
| Non-Success    | 6%      | 11%     | 14%     | 14%     | 0%      | 17%     |
| Withdrawal     | 24%     | 32%     | 7%      | 14%     | 9%      | 0%      |
| Total Percent  | 100%    | 100%    | 100%    | 100%    | 100%    | 100%    |
| Total Enrolled | 17      | 28      | 14      | 21      | 11      | 12      |