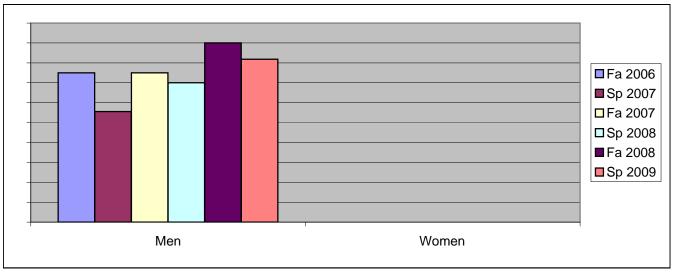

Chabot Success Rates By Gender and Semester Course: MTT 81B

|                | Fa 2006 | Sp 2007 | Fa 2007 | Sp 2008 | Fa 2008 | Sp 2009 |
|----------------|---------|---------|---------|---------|---------|---------|
| Men            |         |         |         |         |         |         |
| Success        | 75%     | 56%     | 75%     | 70%     | 90%     | 82%     |
| Non-Success    | 6%      | 11%     | 17%     | 15%     | 0%      | 18%     |
| Withdrawal     | 19%     | 33%     | 8%      | 15%     | 10%     | 0%      |
| Total Percent  | 100%    | 100%    | 100%    | 100%    | 100%    | 100%    |
| Total Enrolled | 16      | 27      | 12      | 20      | 10      | 11      |
| Women          |         |         |         |         |         |         |
| Success        | 0%      | 0%      | 0%      | 0%      | 0%      | 0%      |
| Non-Success    | 0%      | 0%      | 0%      | 0%      | 0%      | 0%      |
| Withdrawal     | 0%      | 0%      | 0%      | 0%      | 0%      | 0%      |
| Total Percent  | 0%      | 0%      | 0%      | 0%      | 0%      | 0%      |
| Total Enrolled | 0       | 0       | 0       | 0       | 0       | 0       |