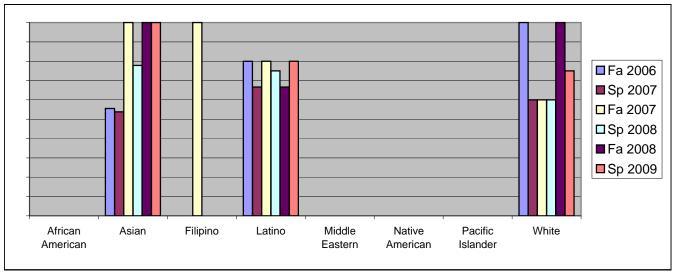

Chabot Success Rates By Ethnicity and Semester Course: MTT 81B

|                  |                | Fa 2006 | Sp 2007 | Fa 2007 | Sp 2008 | Fa 2008 | Sp 2009 |  |  |
|------------------|----------------|---------|---------|---------|---------|---------|---------|--|--|
| African American |                |         |         |         |         |         |         |  |  |
|                  | Success        | 0%      | 0%      | 0%      | 0%      | 0%      | 0%      |  |  |
|                  | Non-Success    | 0%      | 0%      | 0%      |         |         | 0%      |  |  |
|                  | Withdrawal     | 0%      | 0%      | 0%      | 0%      | 0%      | 0%      |  |  |
|                  | Total Percent  | 0%      | 0%      | 0%      | 0%      | 0%      | 0%      |  |  |
|                  | Total Enrolled | 0       | 0       | 0       | 0       | 0       | 0       |  |  |
| Asian            |                |         |         |         |         |         |         |  |  |
|                  | Success        | 56%     | 54%     | 100%    | 78%     | 100%    | 100%    |  |  |
|                  | Non-Success    | 0%      | 15%     | 0%      | 11%     | 0%      | 0%      |  |  |
|                  | Withdrawal     | 44%     | 31%     | 0%      | 11%     | 0%      | 0%      |  |  |
|                  | Total Percent  | 100%    | 100%    | 100%    | 100%    | 100%    | 100%    |  |  |
|                  | Total Enrolled | 9       | 13      | 1       | 9       | 2       | 3       |  |  |
| Filipino         |                |         |         |         |         |         |         |  |  |
|                  | Success        | 0%      | 0%      | 100%    | 0%      | 0%      | 0%      |  |  |
|                  | Non-Success    | 0%      | 0%      | 0%      | 0%      | 0%      | 0%      |  |  |
|                  | Withdrawal     | 0%      | 0%      | 0%      | 0%      | 0%      | 0%      |  |  |
|                  | Total Percent  | 0%      | 0%      | 100%    | 0%      | 0%      | 0%      |  |  |
|                  | Total Enrolled | 0       | 0       | 1       | 0       | 0       | 0       |  |  |
| Latino           |                |         |         |         |         |         |         |  |  |
|                  | Success        | 80%     | 67%     | 80%     | 75%     | 67%     | 80%     |  |  |
|                  | Non-Success    | 20%     | 11%     | 20%     | 25%     | 0%      | 20%     |  |  |
|                  | Withdrawal     | 0%      | 22%     | 0%      | 0%      | 33%     | 0%      |  |  |
|                  | Total Percent  | 100%    | 100%    | 100%    | 100%    | 100%    | 100%    |  |  |
|                  | Total Enrolled | 5       | 9       | 5       | 4       | 3       | 5       |  |  |
| Middle Eastern   |                |         |         |         |         |         |         |  |  |
|                  | Success        | 0%      | 0%      | 0%      | 0%      | 0%      | 0%      |  |  |
|                  | Non-Success    | 0%      | 0%      | 0%      | 0%      | 0%      | 0%      |  |  |
|                  | Withdrawal     | 0%      | 0%      | 0%      | 0%      | 0%      | 0%      |  |  |
|                  | Total Percent  | 0%      | 0%      | 0%      | 0%      | 0%      | 0%      |  |  |
|                  | Total Enrolled | 0       | 0       | 0       | 0       | 0       | 0       |  |  |
| Native American  |                |         |         |         |         |         |         |  |  |
|                  | Success        | 0%      | 0%      | 0%      | 0%      | 0%      | 0%      |  |  |
|                  | Non-Success    | 0%      | 0%      | 0%      | 0%      | 0%      | 0%      |  |  |
|                  | Withdrawal     | 0%      | 0%      | 0%      | 0%      | 0%      | 0%      |  |  |
|                  |                |         |         |         |         |         |         |  |  |

|            | Total Percent  | 0%   | 0%   | 0%   | 0%   | 0%   | 0%   |
|------------|----------------|------|------|------|------|------|------|
|            | Total Enrolled | 0    | 0    | 0    | 0    | 0    | 0    |
| Pacific Is | slander        |      |      |      |      |      |      |
|            | Success        | 0%   | 0%   | 0%   | 0%   | 0%   | 0%   |
|            | Non-Success    | 0%   | 0%   | 0%   | 100% | 0%   | 0%   |
|            | Withdrawal     | 0%   | 0%   | 0%   | 0%   | 0%   | 0%   |
|            | Total Percent  | 0%   | 0%   | 0%   | 100% | 0%   | 0%   |
|            | Total Enrolled | 0    | 0    | 0    | 1    | 0    | 0    |
| White      |                |      |      |      |      |      |      |
|            | Success        | 100% | 60%  | 60%  | 60%  | 100% | 75%  |
|            | Non-Success    | 0%   | 0%   | 20%  | 0%   | 0%   | 25%  |
|            | Withdrawal     | 0%   | 40%  | 20%  | 40%  | 0%   | 0%   |
|            | Total Percent  | 100% | 100% | 100% | 100% | 100% | 100% |
|            | Total Enrolled | 3    | 5    | 5    | 5    | 3    | 4    |