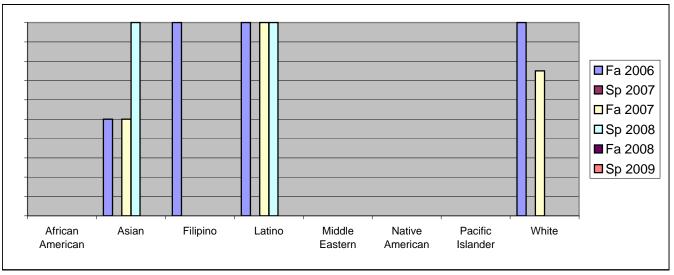

Chabot Success Rates By Ethnicity and Semester Course: MTT 9905

|                  |                | Fa 2006 | Sp 2007 | Fa 2007 | Sp 2008 | Fa 2008 | Sp 2009 |  |
|------------------|----------------|---------|---------|---------|---------|---------|---------|--|
| African American |                |         |         |         |         |         |         |  |
|                  | Success        | 0%      | 0%      | 0%      | 0%      | 0%      | 0%      |  |
|                  | Non-Success    | 0%      | 0%      | 0%      | 0%      | 0%      | 0%      |  |
|                  | Withdrawal     | 100%    | 0%      | 0%      | 0%      | 0%      | 0%      |  |
|                  | Total Percent  | 100%    | 0%      | 0%      | 0%      | 0%      | 0%      |  |
|                  | Total Enrolled | 1       | 0       | 0       | 0       | 0       | 0       |  |
| Asian            |                |         |         |         |         |         |         |  |
|                  | Success        | 50%     | 0%      |         |         |         |         |  |
|                  | Non-Success    | 0%      | 0%      |         |         |         |         |  |
|                  | Withdrawal     | 50%     | 0%      |         |         |         |         |  |
|                  | Total Percent  | 100%    | 0%      | 100%    | 100%    | 0%      | 0%      |  |
|                  | Total Enrolled | 2       | 0       | 4       | 1       | 0       | 0       |  |
| Filipino         |                |         |         |         |         |         |         |  |
|                  | Success        | 100%    | 0%      |         |         |         |         |  |
|                  | Non-Success    | 0%      | 0%      |         |         |         |         |  |
|                  | Withdrawal     | 0%      | 0%      |         |         |         |         |  |
|                  | Total Percent  | 100%    | 0%      | 0%      | 0%      | 0%      | 0%      |  |
|                  | Total Enrolled | 1       | 0       | 0       | 0       | 0       | 0       |  |
| Latino           |                |         |         |         |         |         |         |  |
|                  | Success        | 100%    | 0%      |         |         |         |         |  |
|                  | Non-Success    | 0%      | 0%      |         |         |         |         |  |
|                  | Withdrawal     | 0%      | 0%      |         |         |         |         |  |
|                  | Total Percent  | 100%    | 0%      |         |         |         |         |  |
|                  | Total Enrolled | 5       | 0       | 2       | 2       | 0       | 0       |  |
| Middle E         |                |         |         |         |         |         |         |  |
|                  | Success        | 0%      |         |         |         |         |         |  |
|                  | Non-Success    | 0%      | 0%      |         |         |         |         |  |
|                  | Withdrawal     | 0%      | 0%      |         |         |         |         |  |
|                  | Total Percent  | 0%      |         |         |         |         |         |  |
|                  | Total Enrolled | 0       | 0       | 0       | 0       | 0       | 0       |  |
| Native American  |                |         |         |         |         |         |         |  |
|                  | Success        | 0%      | 0%      |         |         |         |         |  |
|                  | Non-Success    | 0%      | 0%      |         |         |         |         |  |
|                  | Withdrawal     | 0%      | 0%      | 0%      | 0%      | 0%      | 0%      |  |
|                  |                |         |         |         |         |         |         |  |

|            | Total Percent  | 0%   | 0% | 0%   | 0% | 0% | 0% |
|------------|----------------|------|----|------|----|----|----|
|            | Total Enrolled | 0    | 0  | 0    | 0  | 0  | 0  |
| Pacific Is | slander        |      |    |      |    |    |    |
|            | Success        | 0%   | 0% | 0%   | 0% | 0% | 0% |
|            | Non-Success    | 0%   | 0% | 0%   | 0% | 0% | 0% |
|            | Withdrawal     | 100% | 0% | 0%   | 0% | 0% | 0% |
|            | Total Percent  | 100% | 0% | 0%   | 0% | 0% | 0% |
|            | Total Enrolled | 1    | 0  | 0    | 0  | 0  | 0  |
| White      |                |      |    |      |    |    |    |
|            | Success        | 100% | 0% | 75%  | 0% | 0% | 0% |
|            | Non-Success    | 0%   | 0% | 0%   | 0% | 0% | 0% |
|            | Withdrawal     | 0%   | 0% | 25%  | 0% | 0% | 0% |
|            | Total Percent  | 100% | 0% | 100% | 0% | 0% | 0% |
|            | Total Enrolled | 3    | 0  | 4    | 0  | 0  | 0  |