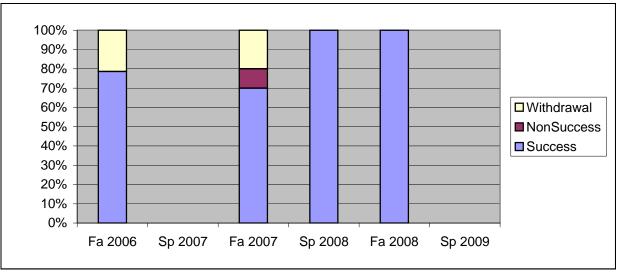

Chabot Success, Non-Success, and Withdrawal Rates By Semester Course: MTT 9905

|                | Fa 2006 | Sp 2007 | Fa 2007 | Sp 2008 | Fa 2008 | Sp 2009 |
|----------------|---------|---------|---------|---------|---------|---------|
| Success        | 79%     | 0%      | 70%     | 100%    | 100%    | 0%      |
| Non-Success    | 0%      | 0%      | 10%     | 0%      | 0%      | 0%      |
| Withdrawal     | 21%     | 0%      | 20%     | 0%      | 0%      | 0%      |
| Total Percent  | 100%    | 0%      | 100%    | 100%    | 100%    | 0%      |
| Total Enrolled | 14      | 0       | 10      | 4       | 1       | 0       |