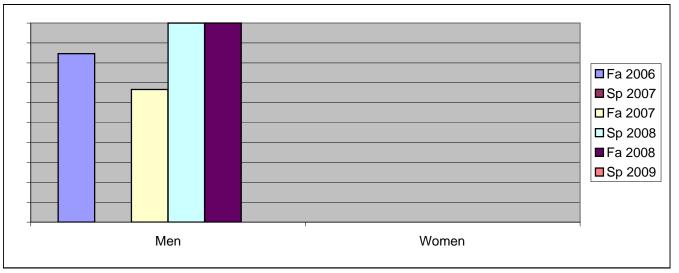

Chabot Success Rates By Gender and Semester Course: MTT 9905

|                | Fa 2006 | Sp 2007 | Fa 2007 | Sp 2008 | Fa 2008 | Sp 2009 |
|----------------|---------|---------|---------|---------|---------|---------|
| Men            |         |         |         |         |         |         |
| Success        | 85%     | 0%      | 67%     | 100%    | 100%    | 0%      |
| Non-Success    | 0%      | 0%      | 11%     | 0%      | 0%      | 0%      |
| Withdrawal     | 15%     | 0%      | 22%     | 0%      | 0%      | 0%      |
| Total Percent  | 100%    | 0%      | 100%    | 100%    | 100%    | 0%      |
| Total Enrolled | 13      | 0       | 9       | 4       | 1       | 0       |
| Women          |         |         |         |         |         |         |
| Success        | 0%      | 0%      | 0%      | 0%      | 0%      | 0%      |
| Non-Success    | 0%      | 0%      | 0%      | 0%      | 0%      | 0%      |
| Withdrawal     | 0%      | 0%      | 0%      | 0%      | 0%      | 0%      |
| Total Percent  | 0%      | 0%      | 0%      | 0%      | 0%      | 0%      |
| Total Enrolled | 0       | 0       | 0       | 0       | 0       | 0       |