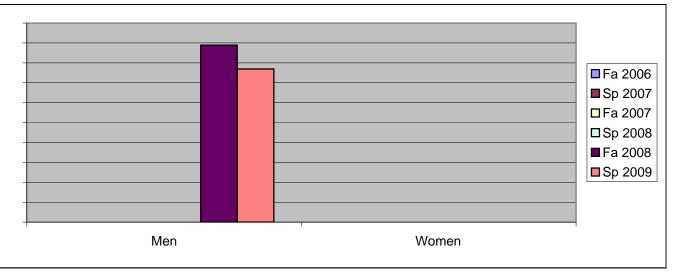

## Chabot Success Rates By Gender and Semester Course: MTT 9906

|                | Fa 2006 | Sp 2007 | Fa 2007 | Sp 2008 | Fa 2008 | Sp 2009 |
|----------------|---------|---------|---------|---------|---------|---------|
| Men            |         |         |         |         |         |         |
| Success        | 0%      | 0%      | 0%      | 0%      | 89%     | 77%     |
| Non-Success    | 0%      | 0%      | 0%      | 0%      | 0%      | 8%      |
| Withdrawal     | 0%      | 0%      | 0%      | 0%      | 11%     | 15%     |
| Total Percent  | 0%      | 0%      | 0%      | 0%      | 100%    | 100%    |
| Total Enrolled | 0       | 0       | 0       | 0       | 9       | 13      |
| Women          |         |         |         |         |         |         |
| Success        | 0%      | 0%      | 0%      | 0%      | 0%      | 0%      |
| Non-Success    | 0%      | 0%      | 0%      | 0%      | 0%      | 0%      |
| Withdrawal     | 0%      | 0%      | 0%      | 0%      | 0%      | 0%      |
| Total Percent  | 0%      | 0%      | 0%      | 0%      | 0%      | 0%      |
| Total Enrolled | 0       | 0       | 0       | 0       | 0       | 0       |