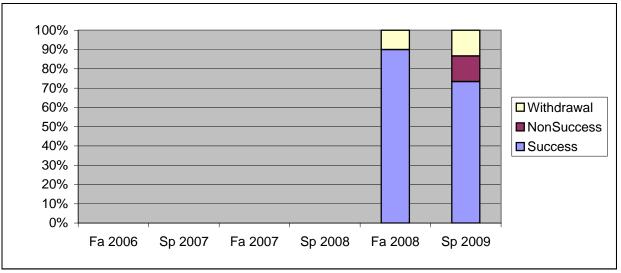

Chabot Success, Non-Success, and Withdrawal Rates By Semester Course: MTT 9906

|                | Fa 2006 | Sp 2007 | Fa 2007 | Sp 2008 | Fa 2008 | Sp 2009 |
|----------------|---------|---------|---------|---------|---------|---------|
| Success        | 0%      | 0%      | 0%      | 0%      | 90%     | 73%     |
| Non-Success    | 0%      | 0%      | 0%      | 0%      | 0%      | 13%     |
| Withdrawal     | 0%      | 0%      | 0%      | 0%      | 10%     | 13%     |
| Total Percent  | 0%      | 0%      | 0%      | 0%      | 100%    | 100%    |
| Total Enrolled | 0       | 0       | 0       | 0       | 10      | 15      |