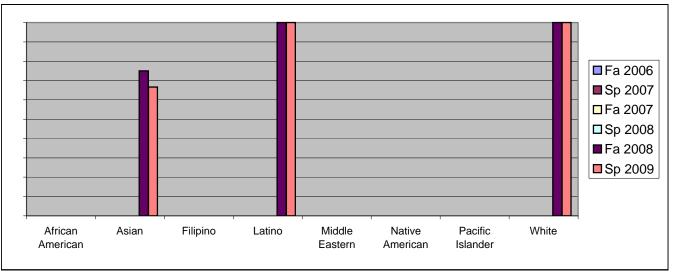

## Chabot Success Rates By Ethnicity and Semester Course: MTT 9906

|                  |                | Fa 2006 | Sp 2007 | Fa 2007 | Sp 2008 | Fa 2008 | Sp 2009 |
|------------------|----------------|---------|---------|---------|---------|---------|---------|
| African American |                |         |         |         |         |         |         |
|                  | Success        | 0%      | 0%      | 0%      | 0%      | 0%      | 0%      |
|                  | Non-Success    | 0%      | 0%      | 0%      | 0%      | 0%      | 0%      |
|                  | Withdrawal     | 0%      | 0%      | 0%      | 0%      | 0%      | 100%    |
|                  | Total Percent  | 0%      | 0%      | 0%      | 0%      | 0%      | 100%    |
|                  | Total Enrolled | 0       | 0       | 0       | 0       | 0       | 1       |
| Asian            |                |         |         |         |         |         |         |
|                  | Success        | 0%      | 0%      | 0%      | 0%      | 75%     | 67%     |
|                  | Non-Success    | 0%      | 0%      | 0%      | 0%      | 0%      | 33%     |
|                  | Withdrawal     | 0%      | 0%      | 0%      | 0%      | 25%     | 0%      |
|                  | Total Percent  | 0%      | 0%      | 0%      | 0%      | 100%    | 100%    |
|                  | Total Enrolled | 0       | 0       | 0       | 0       | 4       | 3       |
| Filipino         |                |         |         |         |         |         |         |
|                  | Success        | 0%      | 0%      | 0%      | 0%      | 0%      | 0%      |
|                  | Non-Success    | 0%      | 0%      | 0%      | 0%      | 0%      |         |
|                  | Withdrawal     | 0%      | 0%      |         | 0%      |         |         |
|                  | Total Percent  | 0%      | 0%      | 0%      | 0%      | 0%      | 100%    |
|                  | Total Enrolled | 0       | 0       | 0       | 0       | 0       | 1       |
| Latino           |                |         |         |         |         |         |         |
|                  | Success        | 0%      | 0%      | 0%      | 0%      |         | 100%    |
|                  | Non-Success    | 0%      | 0%      | 0%      | 0%      |         | 0%      |
|                  | Withdrawal     | 0%      | 0%      | 0%      | 0%      |         |         |
|                  | Total Percent  | 0%      | 0%      | 0%      | 0%      | 100%    |         |
|                  | Total Enrolled | 0       | 0       | 0       | 0       | 2       | 4       |
| Middle E         |                |         |         |         |         |         |         |
|                  | Success        | 0%      | 0%      | 0%      | 0%      |         |         |
|                  | Non-Success    | 0%      | 0%      |         | 0%      |         |         |
|                  | Withdrawal     | 0%      | 0%      | 0%      | 0%      |         |         |
|                  | Total Percent  | 0%      | 0%      | 0%      | 0%      |         | 0%      |
|                  | Total Enrolled | 0       | 0       | 0       | 0       | 0       | 0       |
| Native A         |                |         |         |         |         |         |         |
|                  | Success        | 0%      | 0%      | 0%      | 0%      | 0%      |         |
|                  | Non-Success    | 0%      | 0%      | 0%      | 0%      | 0%      |         |
|                  | Withdrawal     | 0%      | 0%      | 0%      | 0%      | 0%      | 0%      |
|                  |                |         |         |         |         |         |         |

| Total Percent    | 0% | 0% | 0% | 0% | 0%   | 0%   |
|------------------|----|----|----|----|------|------|
| Total Enrolled   | 0  | 0  | 0  | 0  | 0    | 0    |
| Pacific Islander |    |    |    |    |      |      |
| Success          | 0% | 0% | 0% | 0% | 0%   | 0%   |
| Non-Success      | 0% | 0% | 0% | 0% | 0%   | 0%   |
| Withdrawal       | 0% | 0% | 0% | 0% | 0%   | 0%   |
| Total Percent    | 0% | 0% | 0% | 0% | 0%   | 0%   |
| Total Enrolled   | 0  | 0  | 0  | 0  | 0    | 0    |
| White            |    |    |    |    |      |      |
| Success          | 0% | 0% | 0% | 0% | 100% | 100% |
| Non-Success      | 0% | 0% | 0% | 0% | 0%   | 0%   |
| Withdrawal       | 0% | 0% | 0% | 0% | 0%   | 0%   |
| Total Percent    | 0% | 0% | 0% | 0% | 100% | 100% |
| Total Enrolled   | 0  | 0  | 0  | 0  | 2    | 2    |