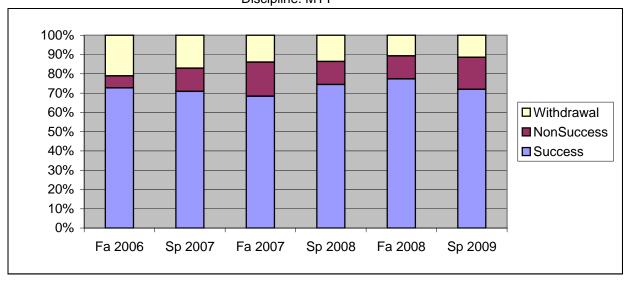

Chabot Success, Non-Success, and Withdrawal Rates By Semester Discipline: MTT

|                | Fa 2006 | Sp 2007 | Fa 2007 | Sp 2008 | Fa 2008 | Sp 2009 |
|----------------|---------|---------|---------|---------|---------|---------|
| Success        | 73%     | 71%     | 68%     | 74%     | 77%     | 72%     |
| Non-Success    | 6%      | 12%     | 18%     | 12%     | 12%     | 17%     |
| Withdrawal     | 21%     | 17%     | 14%     | 14%     | 11%     | 11%     |
| Total Percent  | 100%    | 100%    | 100%    | 100%    | 100%    | 100%    |
| Total Enrolled | 161     | 158     | 158     | 125     | 150     | 157     |