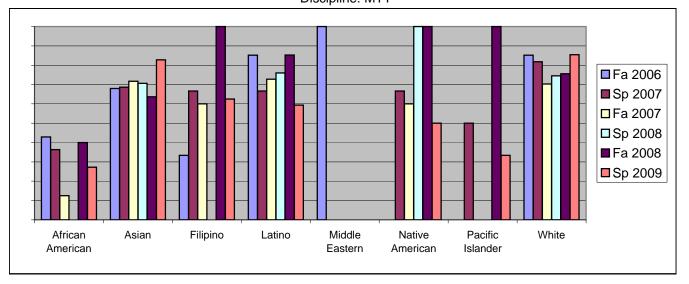

Chabot Success Rates By Ethnicity and Semester Discipline: MTT

|               |                | Fa 2006 | Sp 2007 | Fa 2007 | Sp 2008 | Fa 2008 | Sp 2009  |
|---------------|----------------|---------|---------|---------|---------|---------|----------|
| African Aı    | merican        |         |         |         |         |         |          |
|               | Success        | 43%     | 36%     | 13%     | 0%      | 40%     | 27%      |
|               | Non-Success    | 0%      | 45%     | 50%     | 100%    | 60%     | 36%      |
|               | Withdrawal     | 57%     | 18%     | 38%     | 0%      | 0%      | 36%      |
|               | Total Percent  | 100%    | 100%    | 100%    | 100%    | 100%    | 100%     |
|               | Total Enrolled | 7       | 11      | 8       | 1       | 5       | 11       |
| Asian         |                |         |         |         |         |         |          |
|               | Success        | 68%     | 69%     | 72%     | 71%     | 64%     | 83%      |
|               | Non-Success    | 6%      | 10%     | 11%     | 9%      | 18%     | 14%      |
|               | Withdrawal     | 26%     | 22%     | 17%     | 21%     | 18%     |          |
|               | Total Percent  | 100%    | 100%    | 100%    | 100%    | 100%    | 100%     |
|               | Total Enrolled | 50      | 51      | 53      |         | 33      |          |
| Filipino      |                |         |         |         |         |         |          |
|               | Success        | 33%     | 67%     | 60%     | 0%      | 100%    | 63%      |
|               | Non-Success    | 50%     | 33%     | 40%     | 0%      |         |          |
|               | Withdrawal     | 17%     | 0%      | 0%      | 0%      |         |          |
|               | Total Percent  | 100%    | 100%    | 100%    | 0%      | 100%    |          |
|               | Total Enrolled | 6       | 3       | 5       | 0       | 2       |          |
| Latino        |                |         | •       |         | •       | _       |          |
|               | Success        | 85%     | 67%     | 73%     | 76%     | 85%     | 59%      |
|               | Non-Success    | 4%      | 11%     | 24%     | 12%     | 12%     |          |
|               | Withdrawal     | 11%     | 22%     | 3%      | 12%     | 3%      |          |
|               | Total Percent  | 100%    |         | 100%    |         | 100%    |          |
|               | Total Enrolled | 27      | 27      | 33      |         | 34      |          |
| Middle Ea     |                |         |         |         |         | 0.      | <b>~</b> |
|               | Success        | 100%    | 0%      | 0%      | 0%      | 0%      | 0%       |
|               | Non-Success    | 0%      | 0%      | 0%      | 0%      |         |          |
|               | Withdrawal     | 0%      | 0%      | 0%      |         | 0%      |          |
|               | Total Percent  | 100%    | 0%      | 0%      |         |         |          |
|               | Total Enrolled | 10070   | 0       | 0       | 0       | 0       |          |
| Native Am     |                | -       | •       | •       | J       | J       | •        |
| . Iddi to All | Success        | 0%      | 67%     | 60%     | 100%    | 100%    | 50%      |
|               | Non-Success    | 0%      | 0%      | 0%      | 0%      | 0%      |          |
|               | Withdrawal     | 0%      | 33%     | 40%     | 0%      | 0%      |          |
|               | vvidiaiawai    | 0 70    | 5570    | 70 /0   | 0 70    | 0 70    | JU /0    |

|            | Total Percent          | 0%        | 100%      | 100%       | 100%       | 100%       | 100%       |  |
|------------|------------------------|-----------|-----------|------------|------------|------------|------------|--|
|            | Total Enrolled         | 0         | 3         | 5          | 1          | 2          | 2          |  |
| Pacific Is | slander                |           |           |            |            |            |            |  |
|            | Success                | 0%        | 50%       | 0%         | 0%         | 100%       | 33%        |  |
|            | Non-Success            | 25%       | 50%       | 0%         | 100%       | 0%         | 33%        |  |
|            | Withdrawal             | 75%       | 0%        | 0%         | 0%         | 0%         | 33%        |  |
|            | Total Percent          | 100%      | 100%      | 0%         | 100%       | 100%       | 100%       |  |
|            | Total Enrolled         | 4         | 2         | 0          | 1          | 3          | 3          |  |
|            |                        |           |           |            |            |            |            |  |
| White      |                        |           |           |            |            |            |            |  |
| White      | Success                | 85%       | 82%       | 70%        | 74%        | 76%        | 85%        |  |
| White      | Success<br>Non-Success | 85%<br>4% | 82%<br>9% | 70%<br>19% | 74%<br>13% | 76%<br>11% | 85%<br>11% |  |
| White      |                        |           |           |            |            |            |            |  |
| White      | Non-Success            | 4%        | 9%        | 19%        | 13%        | 11%        | 11%        |  |