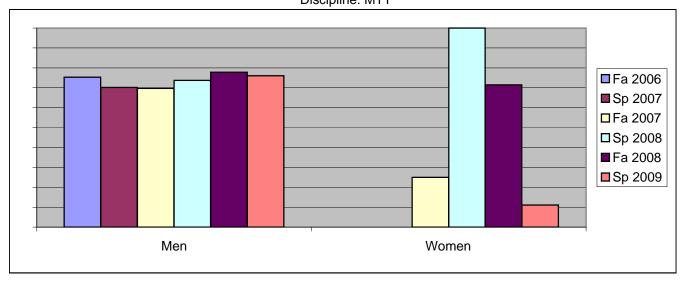

Chabot Success Rates By Gender and Semester Discipline: MTT

|                | Fa 2006 | Sp 2007 | Fa 2007 | Sp 2008 | Fa 2008 | Sp 2009 |
|----------------|---------|---------|---------|---------|---------|---------|
| Men            |         | •       |         | ·       |         | •       |
| Success        | 75%     | 70%     | 70%     | 74%     | 78%     | 76%     |
| Non-Success    | 7%      | 13%     | 17%     | 13%     | 11%     | 15%     |
| Withdrawal     | 18%     | 17%     | 13%     | 14%     | 11%     | 9%      |
| Total Percent  | 100%    | 100%    | 100%    | 100%    | 100%    | 100%    |
| Total Enrolled | 150     | 151     | 145     | 118     | 135     | 142     |
| Women          |         |         |         |         |         |         |
| Success        | 0%      | 0%      | 25%     | 100%    | 71%     | 11%     |
| Non-Success    | 0%      | 0%      | 75%     | 0%      | 29%     | 33%     |
| Withdrawal     | 100%    | 0%      | 0%      | 0%      | 0%      | 56%     |
| Total Percent  | 100%    | 0%      | 100%    | 100%    | 100%    | 100%    |
| Total Enrolled | 4       | 0       | 4       | 2       | 7       | 9       |