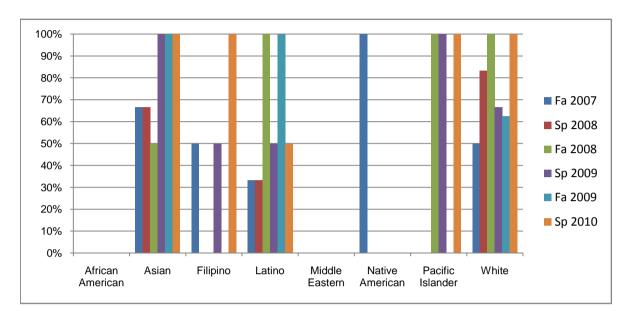

Chabot Success Rates By Ethnicity and Semester Course: MTT 50

|            |                | Fa 2007 | Sp 2008 | Fa 2008 | Sp 2009 | Fa 2009 | Sp 2010 |
|------------|----------------|---------|---------|---------|---------|---------|---------|
| African Ar | nerican        |         |         |         |         |         |         |
|            | Success        | 0%      | 0%      | 0%      | 0%      | 0%      | 0%      |
|            | Non-Success    | 50%     | 0%      | 0%      | 0%      | 33%     | 0%      |
|            | Withdrawal     | 50%     | 0%      | 0%      | 0%      | 67%     | 0%      |
|            | Total Percent  | 100%    | 0%      | 0%      | 0%      | 100%    | 0%      |
|            | Total Enrolled | 2       | 0       | 0       | 0       | 3       | 0       |
| Asian      |                |         |         |         |         |         |         |
|            | Success        | 67%     | 67%     | 50%     | 100%    | 100%    | 100%    |
|            | Non-Success    | 25%     | 17%     | 50%     | 0%      | 0%      | 0%      |
|            | Withdrawal     | 8%      | 17%     | 0%      | 0%      | 0%      | 0%      |
|            | Total Percent  | 100%    | 100%    | 100%    | 100%    | 100%    | 100%    |
|            | Total Enrolled | 12      | 6       | 2       | 1       | 2       | 2       |
| Filipino   |                |         |         |         |         |         |         |
|            | Success        | 50%     | 0%      | 0%      | 50%     | 0%      | 100%    |
|            | Non-Success    | 50%     | 0%      | 0%      | 50%     | 0%      | 0%      |
|            | Withdrawal     | 0%      | 0%      | 0%      | 0%      | 0%      | 0%      |
|            | Total Percent  | 100%    | 0%      |         |         | 0%      | 100%    |
|            | Total Enrolled | 2       | 0       | 0       | 2       | 0       | 1       |
| Latino     |                |         |         |         |         |         |         |
|            | Success        | 33%     | 33%     |         | 50%     | 100%    | 50%     |
|            | Non-Success    | 50%     | 17%     | 0%      |         | 0%      | 0%      |
|            | Withdrawal     | 17%     | 50%     |         |         | 0%      | 50%     |
|            | Total Percent  | 100%    | 100%    | 100%    | 100%    | 100%    | 100%    |
|            | Total Enrolled | 6       | 6       | 5       | 4       | 4       | 2       |
| Middle Ea  | stern          |         |         |         |         |         |         |
|            | Success        | 0%      | 0%      |         |         | 0%      | 0%      |
|            | Non-Success    | 0%      | 0%      | 0%      | 0%      | 0%      | 0%      |
|            | Withdrawal     | 0%      | 0%      | 0%      | 0%      | 0%      | 0%      |

| Total Percent    | 0%   | 0%   | 0%   | 0%   | 0%   | 0%   |
|------------------|------|------|------|------|------|------|
| Total Enrolled   | 0    | 0    | 0    | 0    | 0    | 0    |
| Native American  |      |      |      |      |      |      |
| Success          | 100% | 0%   | 0%   | 0%   | 0%   | 0%   |
| Non-Success      | 0%   | 0%   | 0%   | 0%   | 0%   | 0%   |
| Withdrawal       | 0%   | 0%   | 0%   | 0%   | 0%   | 0%   |
| Total Percent    | 100% | 0%   | 0%   | 0%   | 0%   | 0%   |
| Total Enrolled   | 1    | 0    | 0    | 0    | 0    | 0    |
| Pacific Islander |      |      |      |      |      |      |
| Success          | 0%   | 0%   | 100% | 100% | 0%   | 100% |
| Non-Success      | 0%   | 0%   | 0%   | 0%   | 0%   | 0%   |
| Withdrawal       | 0%   | 0%   | 0%   | 0%   | 0%   | 0%   |
| Total Percent    | 0%   | 0%   | 100% | 100% | 0%   | 100% |
| Total Enrolled   | 0    | 0    | 1    | 1    | 0    | 1    |
| White            |      |      |      |      |      |      |
| Success          | 50%  | 83%  | 100% | 67%  | 63%  | 100% |
| Non-Success      | 50%  | 17%  | 0%   | 22%  | 13%  | 0%   |
| Withdrawal       | 0%   | 0%   | 0%   | 11%  | 25%  | 0%   |
| Total Percent    | 100% | 100% | 100% | 100% | 100% | 100% |
| Total Enrolled   | 6    | 6    | 2    | 9    | 8    | 11   |