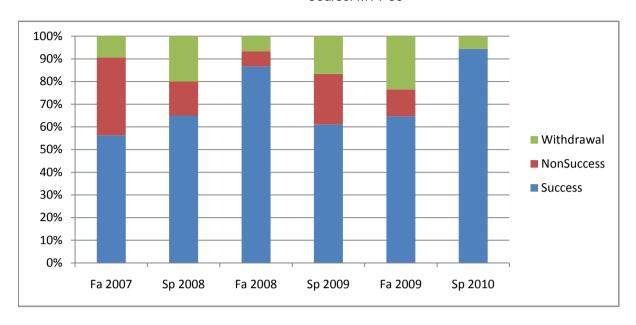

Chabot Success, Non-Success, and Withdrawal Rates By Semester Course: MTT 50

|                | Fa 2007 | Sp 2008 | Fa 2008 | Sp 2009 | Fa 2009 | Sp 2010 |
|----------------|---------|---------|---------|---------|---------|---------|
| Success        | 56%     | 65%     | 87%     | 61%     | 65%     | 94%     |
| Non-Success    | 34%     | 15%     | 7%      | 22%     | 12%     | 0%      |
| Withdrawal     | 9%      | 20%     | 7%      | 17%     | 24%     | 6%      |
| Total Percent  | 100%    | 100%    | 100%    | 100%    | 100%    | 100%    |
| Total Enrolled | 32      | 20      | 15      | 18      | 17      | 18      |