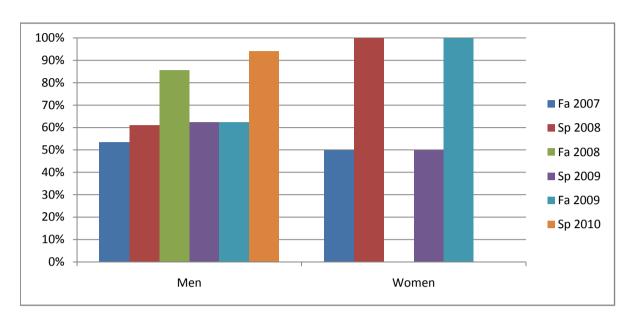

Chabot Success Rates By Gender and Semester Course: MTT 50

|                | Fa 2007 | Sp 2008 | Fa 2008 | Sp 2009 | Fa 2009 | Sp 2010 |
|----------------|---------|---------|---------|---------|---------|---------|
| Men            |         | •       |         | ·       |         |         |
| Success        | 54%     | 61%     | 86%     | 63%     | 63%     | 94%     |
| Non-Success    | 36%     | 17%     | 7%      | 25%     | 13%     | 0%      |
| Withdrawal     | 11%     | 22%     | 7%      | 13%     | 25%     | 6%      |
| Total Percent  | 100%    | 100%    | 100%    | 100%    | 100%    | 100%    |
| Total Enrolled | 28      | 18      | 14      | 16      | 16      | 17      |
| Women          |         |         |         |         |         |         |
| Success        | 50%     | 100%    | 0%      | 50%     | 100%    | 0%      |
| Non-Success    | 50%     | 0%      | 0%      | 0%      | 0%      | 0%      |
| Withdrawal     | 0%      | 0%      | 0%      | 50%     | 0%      | 0%      |
| Total Percent  | 100%    | 100%    | 0%      | 100%    | 100%    | 0%      |
| Total Enrolled | 2       | 2       | 0       | 2       | 1       | 0       |