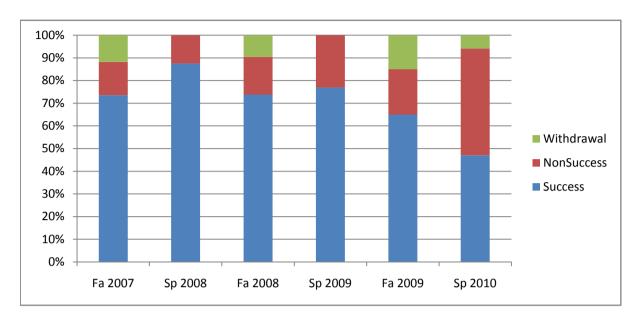

Chabot Success, Non-Success, and Withdrawal Rates By Semester Course: MTT 60A

|                | Fa 2007 | Sp 2008 | Fa 2008 | Sp 2009 | Fa 2009 | Sp 2010 |
|----------------|---------|---------|---------|---------|---------|---------|
| Success        | 74%     | 88%     | 74%     | 77%     | 65%     | 47%     |
| Non-Success    | 15%     | 13%     | 17%     | 23%     | 20%     | 47%     |
| Withdrawal     | 12%     | 0%      | 10%     | 0%      | 15%     | 6%      |
| Total Percent  | 100%    | 100%    | 100%    | 100%    | 100%    | 100%    |
| Total Enrolled | 34      | 8       | 42      | 13      | 40      | 17      |