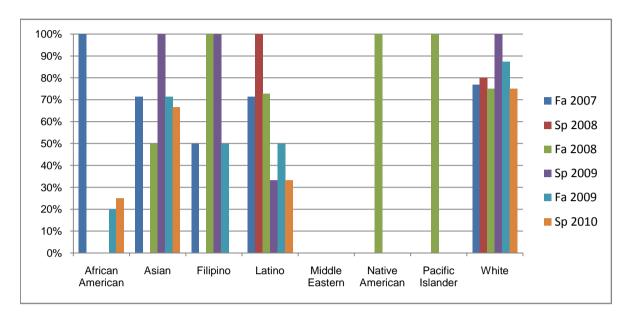

Chabot Success Rates By Ethnicity and Semester Course: MTT 60A

|                  |            | Fa 2007 | Sp 2008 | Fa 2008 | Sp 2009 | Fa 2009 | Sp 2010 |
|------------------|------------|---------|---------|---------|---------|---------|---------|
| African American |            |         |         |         |         |         |         |
| Succ             | ess        | 100%    | 0%      | 0%      | 0%      | 20%     | 25%     |
| Non              | Success    | 0%      | 0%      | 0%      | 0%      | 40%     | 50%     |
| With             | drawal     | 0%      | 0%      | 0%      | 0%      | 40%     | 25%     |
| Tota             | l Percent  | 100%    | 0%      | 0%      | 0%      | 100%    | 100%    |
| Tota             | l Enrolled | 1       | 0       | 0       | 0       | 5       | 4       |
| Asian            |            |         |         |         |         |         |         |
| Succ             | ess        | 71%     | 0%      | 50%     | 100%    | 71%     | 67%     |
| Non              | Success    | 0%      | 0%      | 33%     | 0%      | 14%     | 33%     |
| With             | drawal     | 29%     | 0%      | 17%     | 0%      | 14%     | 0%      |
| Tota             | l Percent  | 100%    | 0%      | 100%    | 100%    | 100%    | 100%    |
| Tota             | l Enrolled | 7       | 0       | 6       | 2       | 7       | 3       |
| Filipino         |            |         |         |         |         |         |         |
| Succ             | ess        | 50%     | 0%      | 100%    | 100%    | 50%     | 0%      |
| Non              | Success    | 50%     | 0%      | 0%      | 0%      | 50%     | 0%      |
| With             | drawal     | 0%      | 0%      | 0%      | 0%      | 0%      | 0%      |
| Tota             | l Percent  | 100%    | 0%      | 100%    | 100%    | 100%    | 0%      |
| Tota             | l Enrolled | 2       | 0       | 2       | 2       | 2       | 0       |
| Latino           |            |         |         |         |         |         |         |
| Succ             | ess        | 71%     | 100%    | 73%     | 33%     | 50%     | 33%     |
| Non              | Success    | 29%     | 0%      | 27%     | 67%     | 25%     | 67%     |
| With             | drawal     | 0%      | 0%      | 0%      | 0%      | 25%     | 0%      |
| Tota             | l Percent  | 100%    | 100%    | 100%    | 100%    | 100%    | 100%    |
| Tota             | l Enrolled | 7       | 2       | 11      | 3       | 8       | 6       |
| Middle Eastern   |            |         |         |         |         |         |         |
| Succ             | cess       | 0%      | 0%      | 0%      | 0%      | 0%      | 0%      |
| Non              | Success    | 0%      | 0%      | 0%      | 0%      | 0%      | 0%      |
| With             | drawal     | 0%      | 0%      | 0%      | 0%      | 0%      | 0%      |

|             | Total Percent  | 0%   | 0%   | 0%   | 0%   | 0%   | 0%   |
|-------------|----------------|------|------|------|------|------|------|
|             | Total Enrolled | 0    | 0    | 0    | 0    | 0    | 0    |
| Native Ar   | nerican        |      |      |      |      |      |      |
|             | Success        | 0%   | 0%   | 100% | 0%   | 0%   | 0%   |
|             | Non-Success    | 0%   | 0%   | 0%   | 0%   | 0%   | 0%   |
|             | Withdrawal     | 100% | 0%   | 0%   | 0%   | 0%   | 0%   |
|             | Total Percent  | 100% | 0%   | 100% | 0%   | 0%   | 0%   |
|             | Total Enrolled | 1    | 0    | 1    | 0    | 0    | 0    |
| Pacific Isl | ander          |      |      |      |      |      |      |
|             | Success        | 0%   | 0%   | 100% | 0%   | 0%   | 0%   |
|             | Non-Success    | 0%   | 0%   | 0%   | 100% | 100% | 0%   |
|             | Withdrawal     | 0%   | 0%   | 0%   | 0%   | 0%   | 0%   |
|             | Total Percent  | 0%   | 0%   | 100% | 100% | 100% | 0%   |
|             | Total Enrolled | 0    | 0    | 2    | 1    | 1    | 0    |
| White       |                |      |      |      |      |      |      |
|             | Success        | 77%  | 80%  | 75%  | 100% | 88%  | 75%  |
|             | Non-Success    | 15%  | 20%  | 13%  | 0%   | 6%   | 25%  |
|             | Withdrawal     | 8%   | 0%   | 13%  | 0%   | 6%   | 0%   |
|             | Total Percent  | 100% | 100% | 100% | 100% | 100% | 100% |
|             | Total Enrolled | 13   | 5    | 16   | 5    | 16   | 4    |