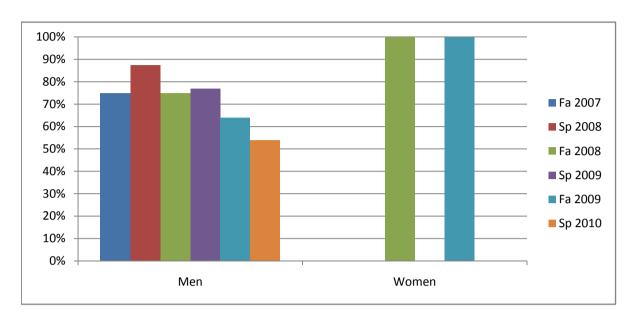

Chabot Success Rates By Gender and Semester Course: MTT 60A

|                | Fa 2007 | Sp 2008 | Fa 2008 | Sp 2009 | Fa 2009 | Sp 2010 |
|----------------|---------|---------|---------|---------|---------|---------|
| Men            |         | •       |         | •       |         | •       |
| Success        | 75%     | 88%     | 75%     | 77%     | 64%     | 54%     |
| Non-Success    | 13%     | 13%     | 17%     | 23%     | 19%     | 46%     |
| Withdrawal     | 13%     | 0%      | 8%      | 0%      | 17%     | 0%      |
| Total Percent  | 100%    | 100%    | 100%    | 100%    | 100%    | 100%    |
| Total Enrolled | 32      | 8       | 36      | 13      | 36      | 13      |
| Women          |         |         |         |         |         |         |
| Success        | 0%      | 0%      | 100%    | 0%      | 100%    | 0%      |
| Non-Success    | 100%    | 0%      | 0%      | 0%      | 0%      | 50%     |
| Withdrawal     | 0%      | 0%      | 0%      | 0%      | 0%      | 50%     |
| Total Percent  | 100%    | 0%      | 100%    | 0%      | 100%    | 100%    |
| Total Enrolled | 1       | 0       | 3       | 0       | 3       | 2       |