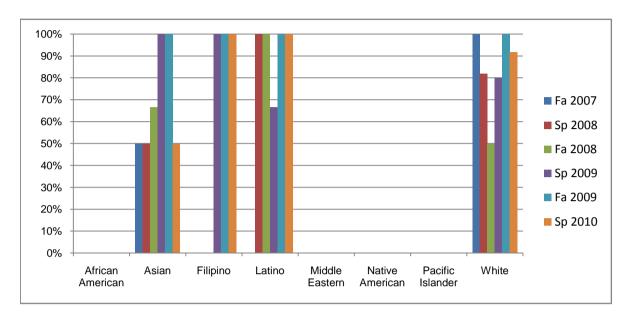

Chabot Success Rates By Ethnicity and Semester Course: MTT 60B

|                |                | Fa 2007 | Sp 2008 | Fa 2008 | Sp 2009 | Fa 2009 | Sp 2010 |
|----------------|----------------|---------|---------|---------|---------|---------|---------|
| African A      | merican        |         |         |         |         |         |         |
|                | Success        | 0%      | 0%      | 0%      | 0%      | 0%      | 0%      |
|                | Non-Success    | 100%    | 0%      | 100%    | 100%    | 100%    | 100%    |
|                | Withdrawal     | 0%      | 0%      | 0%      | 0%      | 0%      | 0%      |
|                | Total Percent  | 100%    | 0%      | 100%    | 100%    | 100%    | 100%    |
|                | Total Enrolled | 1       | 0       | 2       | 4       | 1       | 2       |
| Asian          |                |         |         |         |         |         |         |
|                | Success        | 50%     | 50%     | 67%     | 100%    | 100%    | 50%     |
|                | Non-Success    | 25%     | 50%     | 33%     | 0%      | 0%      | 0%      |
|                | Withdrawal     | 25%     | 0%      | 0%      | 0%      | 0%      | 50%     |
|                | Total Percent  | 100%    | 100%    | 100%    | 100%    | 100%    | 100%    |
|                | Total Enrolled | 4       | 2       | 3       | 2       | 2       | 2       |
| Filipino       |                |         |         |         |         |         |         |
|                | Success        | 0%      | 0%      | 0%      | 100%    | 100%    | 100%    |
|                | Non-Success    | 0%      | 0%      | 0%      | 0%      | 0%      | 0%      |
|                | Withdrawal     | 0%      | 0%      | 0%      | 0%      | 0%      | 0%      |
|                | Total Percent  | 0%      |         | 0%      |         | 100%    | 100%    |
|                | Total Enrolled | 0       | 0       | 0       | 2       | 1       | 1       |
| Latino         |                |         |         |         |         |         |         |
|                | Success        | 0%      | 100%    | 100%    | 67%     | 100%    | 100%    |
|                | Non-Success    | 100%    | 0%      | 0%      |         | 0%      |         |
|                | Withdrawal     | 0%      | 0%      | 0%      |         | 0%      |         |
|                | Total Percent  | 100%    | 100%    | 100%    | 100%    | 100%    | 100%    |
|                | Total Enrolled | 1       | 1       | 2       | 3       | 4       | 2       |
| Middle Eastern |                |         |         |         |         |         |         |
|                | Success        | 0%      | 0%      |         |         | 0%      |         |
|                | Non-Success    | 0%      | 0%      | 0%      |         | 0%      | 0%      |
|                | Withdrawal     | 0%      | 0%      | 0%      | 0%      | 0%      | 0%      |

|            | Total Percent  | 0%   | 0%   | 0%   | 0%   | 0%   | 0%   |
|------------|----------------|------|------|------|------|------|------|
|            | Total Enrolled | 0    | 0    | 0    | 0    | 0    | 0    |
| Native Ar  | merican        |      |      |      |      |      |      |
|            | Success        | 0%   | 0%   | 0%   | 0%   | 0%   | 0%   |
|            | Non-Success    | 0%   | 0%   | 0%   | 0%   | 0%   | 0%   |
|            | Withdrawal     | 0%   | 0%   | 0%   | 100% | 0%   | 0%   |
|            | Total Percent  | 0%   | 0%   | 0%   | 100% | 0%   | 0%   |
|            | Total Enrolled | 0    | 0    | 0    | 1    | 0    | 0    |
| Pacific Is | lander         |      |      |      |      |      |      |
|            | Success        | 0%   | 0%   | 0%   | 0%   | 0%   | 0%   |
|            | Non-Success    | 0%   | 0%   | 0%   | 0%   | 0%   | 0%   |
|            | Withdrawal     | 0%   | 0%   | 0%   | 100% | 0%   | 0%   |
|            | Total Percent  | 0%   | 0%   | 0%   | 100% | 0%   | 0%   |
|            | Total Enrolled | 0    | 0    | 0    | 1    | 0    | 0    |
| White      |                |      |      |      |      |      |      |
|            | Success        | 100% | 82%  | 50%  | 80%  | 100% | 92%  |
|            | Non-Success    | 0%   | 18%  | 50%  | 10%  | 0%   | 8%   |
|            | Withdrawal     | 0%   | 0%   | 0%   | 10%  | 0%   | 0%   |
|            | Total Percent  | 100% | 100% | 100% | 100% | 100% | 100% |
|            | Total Enrolled | 2    | 11   | 2    | 10   | 4    | 12   |