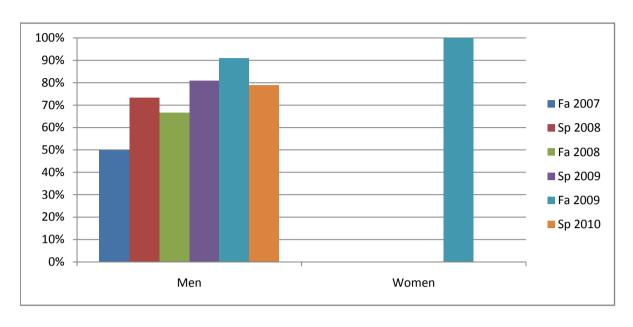

Chabot Success Rates By Gender and Semester Course: MTT 60B

|                | Fa 2007 | Sp 2008 | Fa 2008 | Sp 2009 | Fa 2009 | Sp 2010 |
|----------------|---------|---------|---------|---------|---------|---------|
| Men            |         | •       |         | •       |         |         |
| Success        | 50%     | 73%     | 67%     | 81%     | 91%     | 79%     |
| Non-Success    | 38%     | 27%     | 33%     | 10%     | 9%      | 16%     |
| Withdrawal     | 13%     | 0%      | 0%      | 10%     | 0%      | 5%      |
| Total Percent  | 100%    | 100%    | 100%    | 100%    | 100%    | 100%    |
| Total Enrolled | 8       | 15      | 9       | 21      | 11      | 19      |
| Women          |         |         |         |         |         |         |
| Success        | 0%      | 0%      | 0%      | 0%      | 100%    | 0%      |
| Non-Success    | 0%      | 0%      | 100%    | 60%     | 0%      | 0%      |
| Withdrawal     | 0%      | 0%      | 0%      | 40%     | 0%      | 0%      |
| Total Percent  | 0%      | 0%      | 100%    | 100%    | 100%    | 0%      |
| Total Enrolled | 0       | 0       | 1       | 5       | 1       | 0       |