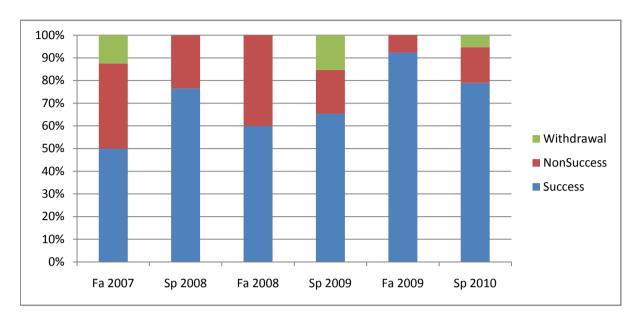

Chabot Success, Non-Success, and Withdrawal Rates By Semester Course: MTT 60B

|                | Fa 2007 | Sp 2008 | Fa 2008 | Sp 2009 | Fa 2009 | Sp 2010 |
|----------------|---------|---------|---------|---------|---------|---------|
| Success        | 50%     | 76%     | 60%     | 65%     | 92%     | 79%     |
| Non-Success    | 38%     | 24%     | 40%     | 19%     | 8%      | 16%     |
| Withdrawal     | 13%     | 0%      | 0%      | 15%     | 0%      | 5%      |
| Total Percent  | 100%    | 100%    | 100%    | 100%    | 100%    | 100%    |
| Total Enrolled | 8       | 17      | 10      | 26      | 13      | 19      |