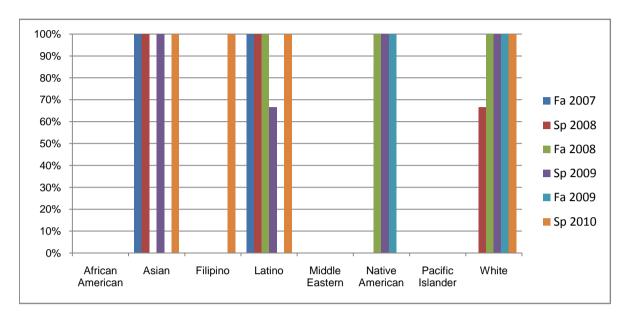

Chabot Success Rates By Ethnicity and Semester Course: MTT 63A

|            |                | Fa 2007 | Sp 2008 | Fa 2008 | Sp 2009 | Fa 2009 | Sp 2010 |
|------------|----------------|---------|---------|---------|---------|---------|---------|
| African Ar | nerican        |         |         |         |         |         |         |
|            | Success        | 0%      | 0%      | 0%      | 0%      | 0%      | 0%      |
|            | Non-Success    | 0%      | 0%      | 0%      | 0%      | 0%      | 0%      |
|            | Withdrawal     | 0%      | 0%      | 0%      | 0%      | 0%      | 0%      |
|            | Total Percent  | 0%      | 0%      | 0%      | 0%      | 0%      | 0%      |
|            | Total Enrolled | 0       | 0       | 0       | 0       | 0       | 0       |
| Asian      |                |         |         |         |         |         |         |
|            | Success        | 100%    | 100%    | 0%      | 100%    | 0%      | 100%    |
|            | Non-Success    | 0%      | 0%      | 0%      | 0%      | 0%      | 0%      |
|            | Withdrawal     | 0%      | 0%      | 0%      | 0%      | 0%      | 0%      |
|            | Total Percent  | 100%    | 100%    | 0%      | 100%    | 0%      | 100%    |
|            | Total Enrolled | 3       | 2       | 0       | 2       | 0       | 1       |
| Filipino   |                |         |         |         |         |         |         |
|            | Success        | 0%      | 0%      | 0%      | 0%      | 0%      | 100%    |
|            | Non-Success    | 0%      | 0%      | 0%      | 0%      | 0%      | 0%      |
|            | Withdrawal     | 0%      | 0%      | 0%      | 0%      | 0%      | 0%      |
|            | Total Percent  | 0%      | 0%      | 0%      | 0%      | 0%      | 100%    |
|            | Total Enrolled | 0       | 0       | 0       | 0       | 0       | 2       |
| Latino     |                |         |         |         |         |         |         |
|            | Success        | 100%    | 100%    | 100%    | 67%     | 0%      | 100%    |
|            | Non-Success    | 0%      | 0%      | 0%      | 0%      | 0%      | 0%      |
|            | Withdrawal     | 0%      | 0%      | 0%      | 33%     | 0%      | 0%      |
|            | Total Percent  | 100%    | 100%    | 100%    | 100%    | 0%      | 100%    |
|            | Total Enrolled | 1       | 1       | 2       | 3       | 0       | 1       |
| Middle Ea  | stern          |         |         |         |         |         |         |
|            | Success        | 0%      |         | 0%      |         | 0%      | 0%      |
|            | Non-Success    | 0%      | 0%      | 0%      |         | 0%      | 0%      |
|            | Withdrawal     | 0%      | 0%      | 0%      | 0%      | 0%      | 0%      |

|            | Total Percent  | 0% | 0%   | 0%   | 0%   | 0%   | 0%   |
|------------|----------------|----|------|------|------|------|------|
|            | Total Enrolled | 0  | 0    | 0    | 0    | 0    | 0    |
| Native Ar  | nerican        |    |      |      |      |      |      |
|            | Success        | 0% | 0%   | 100% | 100% | 100% | 0%   |
|            | Non-Success    | 0% | 0%   | 0%   | 0%   | 0%   | 0%   |
|            | Withdrawal     | 0% | 0%   | 0%   | 0%   | 0%   | 0%   |
|            | Total Percent  | 0% | 0%   | 100% | 100% | 100% | 0%   |
|            | Total Enrolled | 0  | 0    | 1    | 1    | 1    | 0    |
| Pacific Is | lander         |    |      |      |      |      |      |
|            | Success        | 0% | 0%   | 0%   | 0%   | 0%   | 0%   |
|            | Non-Success    | 0% | 0%   | 0%   | 0%   | 0%   | 0%   |
|            | Withdrawal     | 0% | 0%   | 0%   | 0%   | 0%   | 0%   |
|            | Total Percent  | 0% | 0%   | 0%   | 0%   | 0%   | 0%   |
|            | Total Enrolled | 0  | 0    | 0    | 0    | 0    | 0    |
| White      |                |    |      |      |      |      |      |
|            | Success        | 0% | 67%  | 100% | 100% | 100% | 100% |
|            | Non-Success    | 0% | 0%   | 0%   | 0%   | 0%   | 0%   |
|            | Withdrawal     | 0% | 33%  | 0%   | 0%   | 0%   | 0%   |
|            | Total Percent  | 0% | 100% | 100% | 100% | 100% | 100% |
|            | Total Enrolled | 0  | 3    | 3    | 3    | 2    | 3    |