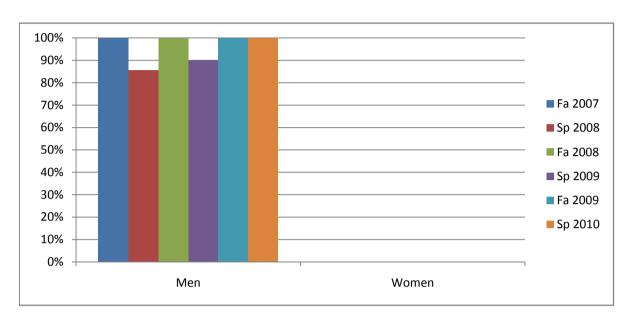

Chabot Success Rates By Gender and Semester Course: MTT 63A

|                | Fa 2007 | Sp 2008 | Fa 2008 | Sp 2009 | Fa 2009 | Sp 2010 |
|----------------|---------|---------|---------|---------|---------|---------|
| Men            |         | •       |         | •       |         |         |
| Success        | 100%    | 86%     | 100%    | 90%     | 100%    | 100%    |
| Non-Success    | 0%      | 0%      | 0%      | 0%      | 0%      | 0%      |
| Withdrawal     | 0%      | 14%     | 0%      | 10%     | 0%      | 0%      |
| Total Percent  | 100%    | 100%    | 100%    | 100%    | 100%    | 100%    |
| Total Enrolled | 4       | 7       | 7       | 10      | 3       | 7       |
| Women          |         |         |         |         |         |         |
| Success        | 0%      | 0%      | 0%      | 0%      | 0%      | 0%      |
| Non-Success    | 0%      | 0%      | 0%      | 0%      | 0%      | 0%      |
| Withdrawal     | 0%      | 0%      | 0%      | 0%      | 0%      | 0%      |
| Total Percent  | 0%      | 0%      | 0%      | 0%      | 0%      | 0%      |
| Total Enrolled | 0       | 0       | 0       | 0       | 0       | 0       |