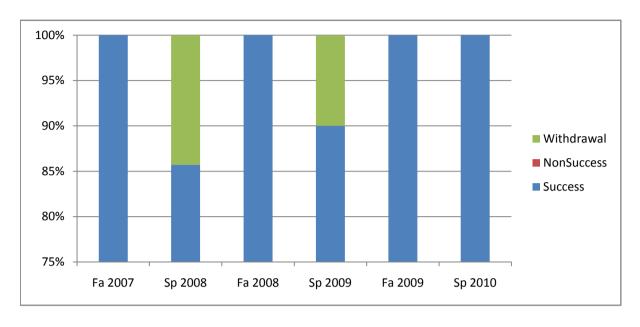

Chabot Success, Non-Success, and Withdrawal Rates By Semester Course: MTT 63A

|                | Fa 2007 | Sp 2008 | Fa 2008 | Sp 2009 | Fa 2009 | Sp 2010 |
|----------------|---------|---------|---------|---------|---------|---------|
| Success        | 100%    | 86%     | 100%    | 90%     | 100%    | 100%    |
| Non-Success    | 0%      | 0%      | 0%      | 0%      | 0%      | 0%      |
| Withdrawal     | 0%      | 14%     | 0%      | 10%     | 0%      | 0%      |
| Total Percent  | 100%    | 100%    | 100%    | 100%    | 100%    | 100%    |
| Total Enrolled | 4       | 7       | 7       | 10      | 3       | 7       |