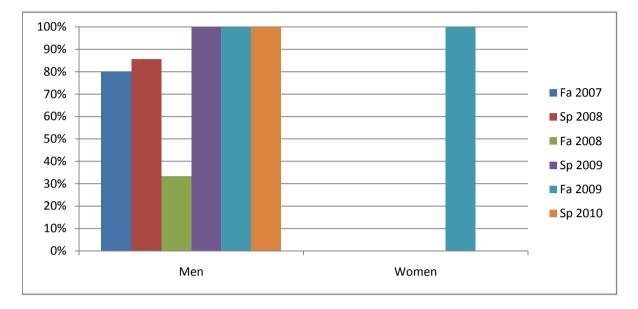

|                | Fa 2007 | Sp 2008 | Fa 2008 | Sp 2009 | Fa 2009 | Sp 2010 |
|----------------|---------|---------|---------|---------|---------|---------|
| Men            |         | -       |         |         |         | -       |
| Success        | 80%     | 86%     | 33%     | 100%    | 100%    | 100%    |
| Non-Success    | 20%     | 14%     | 67%     | 0%      | 0%      | 0%      |
| Withdrawal     | 0%      | 0%      | 0%      | 0%      | 0%      | 0%      |
| Total Percent  | 100%    | 100%    | 100%    | 100%    | 100%    | 100%    |
| Total Enrolled | 5       | 7       | 3       | 5       | 3       | 7       |
| Women          |         |         |         |         |         |         |
| Success        | 0%      | 0%      | 0%      | 0%      | 100%    | 0%      |
| Non-Success    | 0%      | 0%      | 0%      | 0%      | 0%      | 0%      |
| Withdrawal     | 0%      | 0%      | 0%      | 0%      | 0%      | 0%      |
| Total Percent  | 0%      | 0%      | 0%      | 0%      | 100%    | 0%      |
| Total Enrolled | 0       | 0       | 0       | 0       | 1       | 0       |