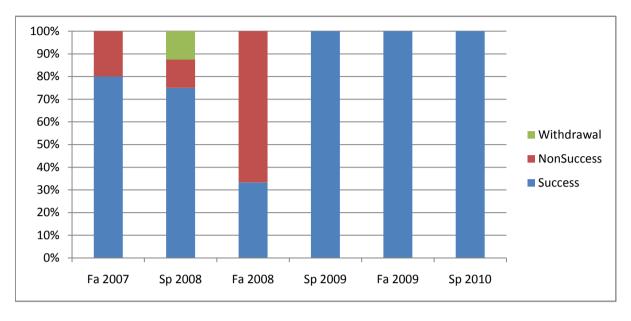

Chabot Success, Non-Success, and Withdrawal Rates By Semester Course: MTT 63B

|                | Fa 2007 | Sp 2008 | Fa 2008 | Sp 2009 | Fa 2009 | Sp 2010 |
|----------------|---------|---------|---------|---------|---------|---------|
| Success        | 80%     | 75%     | 33%     | 100%    | 100%    | 100%    |
| Non-Success    | 20%     | 13%     | 67%     | 0%      | 0%      | 0%      |
| Withdrawal     | 0%      | 13%     | 0%      | 0%      | 0%      | 0%      |
| Total Percent  | 100%    | 100%    | 100%    | 100%    | 100%    | 100%    |
| Total Enrolled | 5       | 8       | 3       | 5       | 4       | 7       |