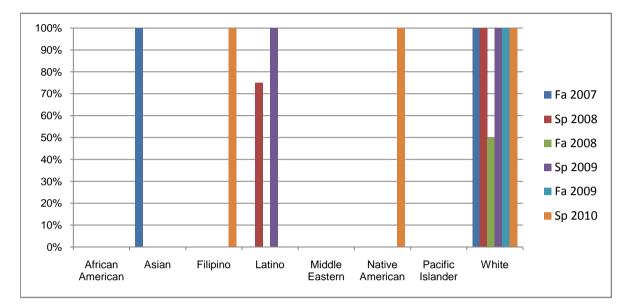

## Chabot Success Rates By Ethnicity and Semester Course: MTT 63B

|                  |                | Fa 2007 | Sp 2008 | Fa 2008 | Sp 2009 | Fa 2009 | Sp 2010 |  |
|------------------|----------------|---------|---------|---------|---------|---------|---------|--|
| African American |                |         |         |         |         |         |         |  |
|                  | Success        | 0%      | 0%      | 0%      | 0%      | 0%      | 0%      |  |
|                  | Non-Success    | 0%      | 0%      | 0%      | 0%      | 0%      | 0%      |  |
|                  | Withdrawal     | 0%      | 0%      | 0%      | 0%      | 0%      | 0%      |  |
|                  | Total Percent  | 0%      | 0%      | 0%      | 0%      | 0%      | 0%      |  |
|                  | Total Enrolled | 0       | 0       | 0       | 0       | 0       | 0       |  |
| Asian            |                |         |         |         |         |         |         |  |
|                  | Success        | 100%    | 0%      | 0%      | 0%      | 0%      | 0%      |  |
|                  | Non-Success    | 0%      | 0%      | 0%      | 0%      | 0%      | 0%      |  |
|                  | Withdrawal     | 0%      | 0%      | 0%      | 0%      | 0%      | 0%      |  |
|                  | Total Percent  | 100%    | 0%      | 0%      | 0%      | 0%      | 0%      |  |
|                  | Total Enrolled | 3       | 0       | 0       | 0       | 0       | 0       |  |
| Filipino         |                |         |         |         |         |         |         |  |
|                  | Success        | 0%      | 0%      | 0%      | 0%      | 0%      | 100%    |  |
|                  | Non-Success    | 0%      | 0%      | 0%      | 0%      | 0%      | 0%      |  |
|                  | Withdrawal     | 0%      | 0%      | 0%      | 0%      | 0%      | 0%      |  |
|                  | Total Percent  | 0%      | 0%      | 0%      | 0%      | 0%      | 100%    |  |
|                  | Total Enrolled | 0       | 0       | 0       | 0       | 0       | 1       |  |
| Latino           |                |         |         |         |         |         |         |  |
|                  | Success        | 0%      | 75%     | 0%      | 100%    | 0%      | 0%      |  |
|                  | Non-Success    | 0%      | 25%     | 100%    | 0%      | 0%      | 0%      |  |
|                  | Withdrawal     | 0%      | 0%      | 0%      | 0%      | 0%      | 0%      |  |
|                  | Total Percent  | 0%      | 100%    | 100%    | 100%    | 0%      | 0%      |  |
|                  | Total Enrolled | 0       | 4       | 1       | 2       | 0       | 0       |  |
| Middle Eastern   |                |         |         |         |         |         |         |  |
|                  | Success        | 0%      | 0%      | 0%      | 0%      | 0%      | 0%      |  |
|                  | Non-Success    | 0%      | 0%      | 0%      | 0%      | 0%      | 0%      |  |
|                  | Withdrawal     | 0%      | 0%      | 0%      | 0%      | 0%      | 0%      |  |
|                  |                |         |         |         |         |         |         |  |

|            | Total Percent    | 0%   | 0%   | 0%   | 0%   | 0%   | 0%   |  |  |
|------------|------------------|------|------|------|------|------|------|--|--|
|            | Total Enrolled   | 0    | 0    | 0    | 0    | 0    | 0    |  |  |
| Native Ar  | nerican          |      |      |      |      |      |      |  |  |
|            | Success          | 0%   | 0%   | 0%   | 0%   | 0%   | 100% |  |  |
|            | Non-Success      | 0%   | 0%   | 0%   | 0%   | 0%   | 0%   |  |  |
|            | Withdrawal       | 0%   | 0%   | 0%   | 0%   | 0%   | 0%   |  |  |
|            | Total Percent    | 0%   | 0%   | 0%   | 0%   | 0%   | 100% |  |  |
|            | Total Enrolled   | 0    | 0    | 0    | 0    | 0    | 1    |  |  |
| Pacific Is | Pacific Islander |      |      |      |      |      |      |  |  |
|            | Success          | 0%   | 0%   | 0%   | 0%   | 0%   | 0%   |  |  |
|            | Non-Success      | 0%   | 0%   | 0%   | 0%   | 0%   | 0%   |  |  |
|            | Withdrawal       | 0%   | 0%   | 0%   | 0%   | 0%   | 0%   |  |  |
|            | Total Percent    | 0%   | 0%   | 0%   | 0%   | 0%   | 0%   |  |  |
|            | Total Enrolled   | 0    | 0    | 0    | 0    | 0    | 0    |  |  |
| White      |                  |      |      |      |      |      |      |  |  |
|            | Success          | 100% | 100% | 50%  | 100% | 100% | 100% |  |  |
|            | Non-Success      | 0%   | 0%   | 50%  | 0%   | 0%   | 0%   |  |  |
|            | Withdrawal       | 0%   | 0%   | 0%   | 0%   | 0%   | 0%   |  |  |
|            | Total Percent    | 100% | 100% | 100% | 100% | 100% | 100% |  |  |
|            | Total Enrolled   | 1    | 2    | 2    | 2    | 2    | 5    |  |  |