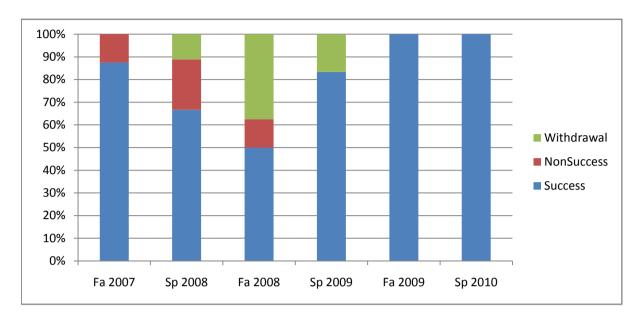

Chabot Success, Non-Success, and Withdrawal Rates By Semester Course: MTT 65

|                | Fa 2007 | Sp 2008 | Fa 2008 | Sp 2009 | Fa 2009 | Sp 2010 |
|----------------|---------|---------|---------|---------|---------|---------|
| Success        | 88%     | 67%     | 50%     | 83%     | 100%    | 100%    |
| Non-Success    | 13%     | 22%     | 13%     | 0%      | 0%      | 0%      |
| Withdrawal     | 0%      | 11%     | 38%     | 17%     | 0%      | 0%      |
| Total Percent  | 100%    | 100%    | 100%    | 100%    | 100%    | 100%    |
| Total Enrolled | 8       | 9       | 8       | 6       | 12      | 12      |