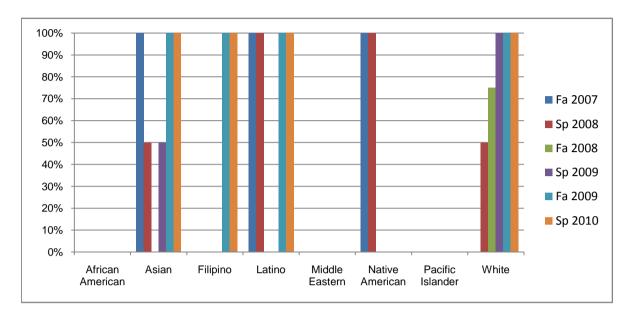

Chabot Success Rates By Ethnicity and Semester Course: MTT 65

|            |                | Fa 2007 | Sp 2008 | Fa 2008 | Sp 2009 | Fa 2009 | Sp 2010 |
|------------|----------------|---------|---------|---------|---------|---------|---------|
| African Ar | merican        |         |         |         |         |         |         |
|            | Success        | 0%      | 0%      | 0%      | 0%      | 0%      | 0%      |
|            | Non-Success    | 100%    | 0%      | 0%      | 0%      | 0%      | 0%      |
|            | Withdrawal     | 0%      | 0%      | 0%      | 0%      | 0%      | 0%      |
|            | Total Percent  | 100%    | 0%      | 0%      | 0%      | 0%      | 0%      |
|            | Total Enrolled | 1       | 0       | 0       | 0       | 0       | 0       |
| Asian      |                |         |         |         |         |         |         |
|            | Success        | 100%    | 50%     | 0%      | 50%     | 100%    | 100%    |
|            | Non-Success    | 0%      | 0%      | 50%     | 0%      | 0%      | 0%      |
|            | Withdrawal     | 0%      | 50%     | 50%     | 50%     | 0%      | 0%      |
|            | Total Percent  | 100%    | 100%    | 100%    | 100%    | 100%    | 100%    |
|            | Total Enrolled | 2       | 2       | 2       | 2       | 2       | 2       |
| Filipino   |                |         |         |         |         |         |         |
|            | Success        | 0%      | 0%      | 0%      | 0%      | 100%    | 100%    |
|            | Non-Success    | 0%      | 0%      | 0%      | 0%      | 0%      | 0%      |
|            | Withdrawal     | 0%      | 0%      | 0%      | 0%      | 0%      | 0%      |
|            | Total Percent  | 0%      | 0%      | 0%      | 0%      | 100%    | 100%    |
|            | Total Enrolled | 0       | 0       | 0       | 0       | 2       | 1       |
| Latino     |                |         |         |         |         |         |         |
|            | Success        | 100%    | 100%    | 0%      | 0%      | 100%    | 100%    |
|            | Non-Success    | 0%      | 0%      | 0%      | 0%      | 0%      | 0%      |
|            | Withdrawal     | 0%      | 0%      | 0%      | 0%      | 0%      | 0%      |
|            | Total Percent  | 100%    | 100%    | 0%      | 0%      | 100%    | 100%    |
|            | Total Enrolled | 2       | 1       | 0       | 0       | 2       | 3       |
| Middle Ea  | stern          |         |         |         |         |         |         |
|            | Success        | 0%      |         | 0%      |         | 0%      | 0%      |
|            | Non-Success    | 0%      | 0%      | 0%      |         | 0%      | 0%      |
|            | Withdrawal     | 0%      | 0%      | 0%      | 0%      | 0%      | 0%      |

|            | Total Percent  | 0%   | 0%   | 0%   | 0%   | 0%   | 0%   |
|------------|----------------|------|------|------|------|------|------|
|            | Total Enrolled | 0    | 0    | 0    | 0    | 0    | 0    |
| Native Ar  | nerican        |      |      |      |      |      |      |
|            | Success        | 100% | 100% | 0%   | 0%   | 0%   | 0%   |
|            | Non-Success    | 0%   | 0%   | 0%   | 0%   | 0%   | 0%   |
|            | Withdrawal     | 0%   | 0%   | 0%   | 0%   | 0%   | 0%   |
|            | Total Percent  | 100% | 100% | 0%   | 0%   | 0%   | 0%   |
|            | Total Enrolled | 1    | 1    | 0    | 0    | 0    | 0    |
| Pacific Is | lander         |      |      |      |      |      |      |
|            | Success        | 0%   | 0%   | 0%   | 0%   | 0%   | 0%   |
|            | Non-Success    | 0%   | 0%   | 0%   | 0%   | 0%   | 0%   |
|            | Withdrawal     | 0%   | 0%   | 0%   | 0%   | 0%   | 0%   |
|            | Total Percent  | 0%   | 0%   | 0%   | 0%   | 0%   | 0%   |
|            | Total Enrolled | 0    | 0    | 0    | 0    | 0    | 0    |
| White      |                |      |      |      |      |      |      |
|            | Success        | 0%   | 50%  | 75%  | 100% | 100% | 100% |
|            | Non-Success    | 0%   | 50%  | 0%   | 0%   | 0%   | 0%   |
|            | Withdrawal     | 0%   | 0%   | 25%  | 0%   | 0%   | 0%   |
|            | Total Percent  | 0%   | 100% | 100% | 100% | 100% | 100% |
|            | Total Enrolled | 0    | 4    | 4    | 4    | 6    | 6    |