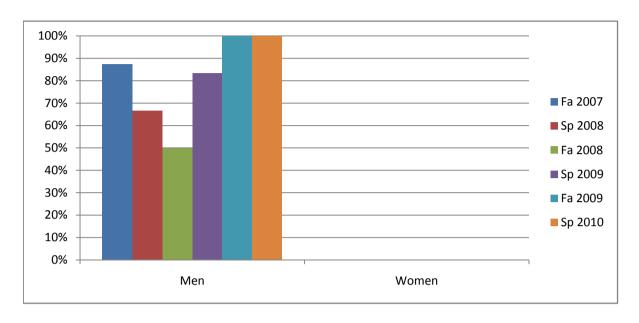

Chabot Success Rates By Gender and Semester Course: MTT 65

|                | Fa 2007 | Sp 2008 | Fa 2008 | Sp 2009 | Fa 2009 | Sp 2010 |
|----------------|---------|---------|---------|---------|---------|---------|
| Men            |         | •       |         | •       |         |         |
| Success        | 88%     | 67%     | 50%     | 83%     | 100%    | 100%    |
| Non-Success    | 13%     | 22%     | 13%     | 0%      | 0%      | 0%      |
| Withdrawal     | 0%      | 11%     | 38%     | 17%     | 0%      | 0%      |
| Total Percent  | 100%    | 100%    | 100%    | 100%    | 100%    | 100%    |
| Total Enrolled | 8       | 9       | 8       | 6       | 12      | 12      |
| Women          |         |         |         |         |         |         |
| Success        | 0%      | 0%      | 0%      | 0%      | 0%      | 0%      |
| Non-Success    | 0%      | 0%      | 0%      | 0%      | 0%      | 0%      |
| Withdrawal     | 0%      | 0%      | 0%      | 0%      | 0%      | 0%      |
| Total Percent  | 0%      | 0%      | 0%      | 0%      | 0%      | 0%      |
| Total Enrolled | 0       | 0       | 0       | 0       | 0       | 0       |