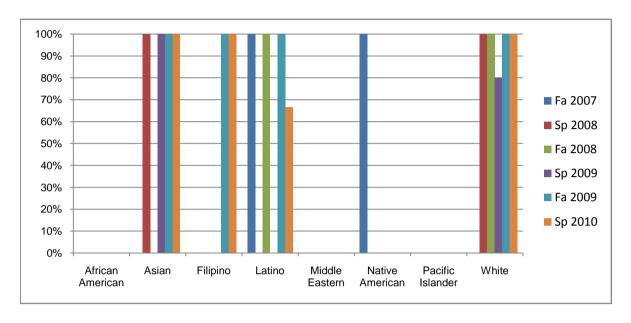

Chabot Success Rates By Ethnicity and Semester Course: MTT 66

|                |                | Fa 2007 | Sp 2008 | Fa 2008 | Sp 2009 | Fa 2009 | Sp 2010 |
|----------------|----------------|---------|---------|---------|---------|---------|---------|
| African Ar     | merican        |         |         |         |         |         |         |
|                | Success        | 0%      | 0%      | 0%      | 0%      | 0%      | 0%      |
|                | Non-Success    | 100%    | 0%      | 100%    | 0%      | 0%      | 100%    |
|                | Withdrawal     | 0%      | 0%      | 0%      | 100%    | 0%      | 0%      |
|                | Total Percent  | 100%    | 0%      | 100%    | 100%    | 0%      | 100%    |
|                | Total Enrolled | 1       | 0       | 1       | 2       | 0       | 5       |
| Asian          |                |         |         |         |         |         |         |
|                | Success        | 0%      | 100%    | 0%      | 100%    | 100%    | 100%    |
|                | Non-Success    | 0%      | 0%      | 100%    | 0%      | 0%      | 0%      |
|                | Withdrawal     | 0%      | 0%      | 0%      | 0%      | 0%      | 0%      |
|                | Total Percent  | 0%      | 100%    | 100%    | 100%    | 100%    | 100%    |
|                | Total Enrolled | 0       | 2       | 1       | 2       | 1       | 1       |
| Filipino       |                |         |         |         |         |         |         |
|                | Success        | 0%      | 0%      | 0%      | 0%      | 100%    | 100%    |
|                | Non-Success    | 0%      | 0%      | 0%      | 0%      | 0%      | 0%      |
|                | Withdrawal     | 0%      | 0%      | 0%      | 0%      | 0%      | 0%      |
|                | Total Percent  | 0%      | 0%      | 0%      | 0%      | 100%    | 100%    |
|                | Total Enrolled | 0       | 0       | 0       | 0       | 2       | 1       |
| Latino         |                |         |         |         |         |         |         |
|                | Success        | 100%    | 0%      | 100%    | 0%      | 100%    | 67%     |
|                | Non-Success    | 0%      | 0%      | 0%      | 0%      | 0%      | 33%     |
|                | Withdrawal     | 0%      | 0%      | 0%      | 0%      | 0%      | 0%      |
|                | Total Percent  | 100%    | 0%      | 100%    | 0%      | 100%    | 100%    |
|                | Total Enrolled | 1       | 0       | 1       | 0       | 2       | 3       |
| Middle Eastern |                |         |         |         |         |         |         |
|                | Success        | 0%      | 0%      | 0%      | 0%      | 0%      | 0%      |
|                | Non-Success    | 0%      | 0%      | 0%      | 0%      | 0%      | 0%      |
|                | Withdrawal     | 0%      | 0%      | 0%      | 0%      | 0%      | 0%      |

|             | Total Percent  | 0%   | 0%   | 0%   | 0%   | 0%   | 0%   |
|-------------|----------------|------|------|------|------|------|------|
|             | Total Enrolled | 0    | 0    | 0    | 0    | 0    | 0    |
| Native Ar   | nerican        |      |      |      |      |      |      |
|             | Success        | 100% | 0%   | 0%   | 0%   | 0%   | 0%   |
|             | Non-Success    | 0%   | 0%   | 0%   | 0%   | 0%   | 0%   |
|             | Withdrawal     | 0%   | 0%   | 0%   | 0%   | 0%   | 0%   |
|             | Total Percent  | 100% | 0%   | 0%   | 0%   | 0%   | 0%   |
|             | Total Enrolled | 1    | 0    | 0    | 0    | 0    | 0    |
| Pacific Isl | ander          |      |      |      |      |      |      |
|             | Success        | 0%   | 0%   | 0%   | 0%   | 0%   | 0%   |
|             | Non-Success    | 0%   | 0%   | 0%   | 0%   | 0%   | 0%   |
|             | Withdrawal     | 0%   | 0%   | 0%   | 0%   | 0%   | 0%   |
|             | Total Percent  | 0%   | 0%   | 0%   | 0%   | 0%   | 0%   |
|             | Total Enrolled | 0    | 0    | 0    | 0    | 0    | 0    |
| White       |                |      |      |      |      |      |      |
|             | Success        | 0%   | 100% | 100% | 80%  | 100% | 100% |
|             | Non-Success    | 100% | 0%   | 0%   | 20%  | 0%   | 0%   |
|             | Withdrawal     | 0%   | 0%   | 0%   | 0%   | 0%   | 0%   |
|             | Total Percent  | 100% | 100% | 100% | 100% | 100% | 100% |
|             | Total Enrolled | 1    | 1    | 1    | 5    | 6    | 6    |