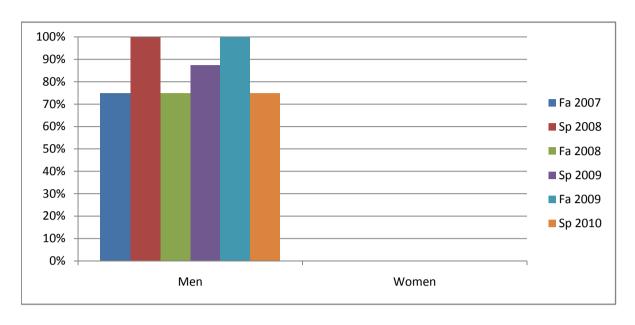

Chabot Success Rates By Gender and Semester Course: MTT 66

|                | Fa 2007 | Sp 2008 | Fa 2008 | Sp 2009 | Fa 2009 | Sp 2010 |
|----------------|---------|---------|---------|---------|---------|---------|
| Men            |         | •       |         | •       |         |         |
| Success        | 75%     | 100%    | 75%     | 88%     | 100%    | 75%     |
| Non-Success    | 25%     | 0%      | 25%     | 13%     | 0%      | 25%     |
| Withdrawal     | 0%      | 0%      | 0%      | 0%      | 0%      | 0%      |
| Total Percent  | 100%    | 100%    | 100%    | 100%    | 100%    | 100%    |
| Total Enrolled | 4       | 3       | 4       | 8       | 11      | 12      |
| Momon          |         |         |         |         |         |         |
| Women          |         |         |         |         |         |         |
| Success        | 0%      | 0%      | 0%      | 0%      | 0%      | 0%      |
| Non-Success    | 100%    | 0%      | 100%    | 0%      | 0%      | 100%    |
| Withdrawal     | 0%      | 0%      | 0%      | 100%    | 0%      | 0%      |
| Total Percent  | 100%    | 0%      | 100%    | 100%    | 0%      | 100%    |
| Total Enrolled | 1       | 0       | 1       | 2       | 0       | 3       |