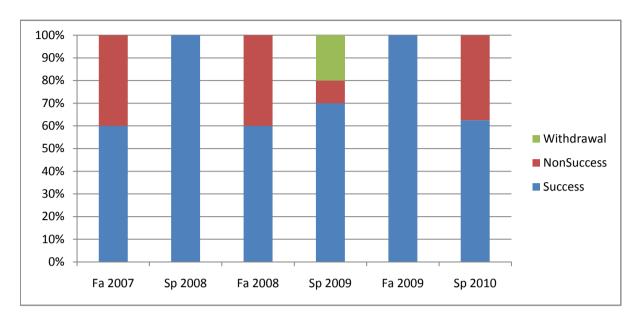

Chabot Success, Non-Success, and Withdrawal Rates By Semester Course: MTT 66

|                | Fa 2007 | Sp 2008 | Fa 2008 | Sp 2009 | Fa 2009 | Sp 2010 |
|----------------|---------|---------|---------|---------|---------|---------|
| Success        | 60%     | 100%    | 60%     | 70%     | 100%    | 63%     |
| Non-Success    | 40%     | 0%      | 40%     | 10%     | 0%      | 38%     |
| Withdrawal     | 0%      | 0%      | 0%      | 20%     | 0%      | 0%      |
| Total Percent  | 100%    | 100%    | 100%    | 100%    | 100%    | 100%    |
| Total Enrolled | 5       | 3       | 5       | 10      | 11      | 16      |