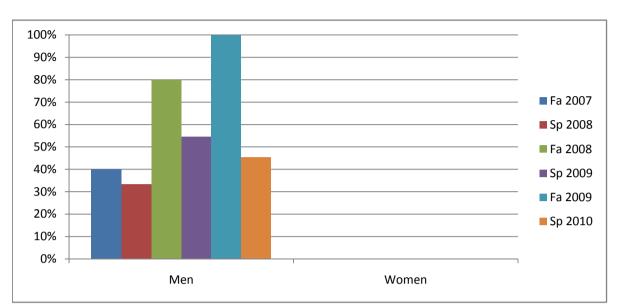

| Chabot                               |
|--------------------------------------|
| Success Rates By Gender and Semester |
| Course: MTT 71B                      |

|                | Fa 2007 | Sp 2008 | Fa 2008 | Sp 2009 | Fa 2009 | Sp 2010 |
|----------------|---------|---------|---------|---------|---------|---------|
| Men            |         |         |         |         |         |         |
| Success        | 40%     | 33%     | 80%     | 55%     | 100%    | 45%     |
| Non-Success    | 40%     | 17%     | 20%     | 36%     | 0%      | 27%     |
| Withdrawal     | 20%     | 50%     | 0%      | 9%      | 0%      | 27%     |
| Total Percent  | 100%    | 100%    | 100%    | 100%    | 100%    | 100%    |
| Total Enrolled | 5       | 6       | 5       | 11      | 2       | 11      |
| Women          |         |         |         |         |         |         |
| Success        | 0%      | 0%      | 0%      | 0%      | 0%      | 0%      |
| Non-Success    | 0%      | 0%      | 0%      | 0%      | 0%      | 0%      |
| Withdrawal     | 0%      | 0%      | 0%      | 0%      | 0%      | 0%      |
| Total Percent  | 0%      | 0%      | 0%      | 0%      | 0%      | 0%      |
| Total Enrolled | 0       | 0       | 0       | 0       | 0       | 0       |