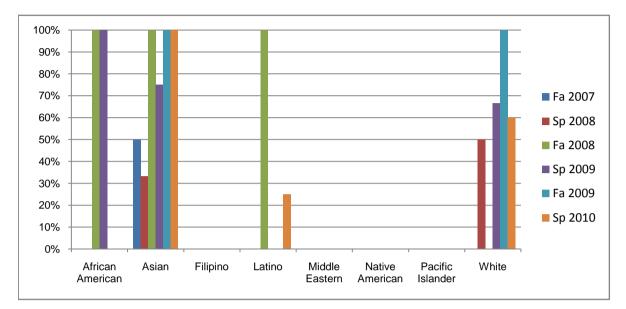

Chabot Success Rates By Ethnicity and Semester Course: MTT 71B

|                |                | Fa 2007 | Sp 2008 | Fa 2008 | Sp 2009 | Fa 2009 | Sp 2010 |
|----------------|----------------|---------|---------|---------|---------|---------|---------|
| African A      | merican        |         |         |         |         |         |         |
|                | Success        | 0%      | 0%      | 100%    | 100%    | 0%      | 0%      |
|                | Non-Success    | 0%      | 100%    | 0%      | 0%      | 0%      | 0%      |
|                | Withdrawal     | 100%    | 0%      | 0%      | 0%      | 0%      | 0%      |
|                | Total Percent  | 100%    | 100%    | 100%    | 100%    | 0%      | 0%      |
|                | Total Enrolled | 1       | 1       | 1       | 1       | 0       | 0       |
| Asian          |                |         |         |         |         |         |         |
|                | Success        | 50%     | 33%     | 100%    | 75%     | 100%    | 100%    |
|                | Non-Success    | 50%     | 0%      | 0%      | 25%     | 0%      | 0%      |
|                | Withdrawal     | 0%      | 67%     | 0%      | 0%      | 0%      | 0%      |
|                | Total Percent  | 100%    | 100%    | 100%    | 100%    | 100%    | 100%    |
|                | Total Enrolled | 2       | 3       | 1       | 4       | 1       | 1       |
| Filipino       |                |         |         |         |         |         |         |
|                | Success        | 0%      | 0%      | 0%      | 0%      | 0%      | 0%      |
|                | Non-Success    | 0%      | 0%      | 0%      | 0%      | 0%      | 100%    |
|                | Withdrawal     | 0%      | 0%      | 0%      | 0%      | 0%      | 0%      |
|                | Total Percent  | 0%      | 0%      | 0%      | 0%      | 0%      | 100%    |
|                | Total Enrolled | 0       | 0       | 0       | 0       | 0       | 1       |
| Latino         |                |         |         |         |         |         |         |
|                | Success        | 0%      | 0%      | 100%    | 0%      | 0%      | 25%     |
|                | Non-Success    | 100%    | 0%      | 0%      | 67%     | 0%      | 25%     |
|                | Withdrawal     | 0%      | 0%      | 0%      | 33%     | 0%      | 50%     |
|                | Total Percent  | 100%    | 0%      | 100%    | 100%    | 0%      | 100%    |
|                | Total Enrolled | 1       | 0       | 1       | 3       | 0       | 4       |
| Middle Eastern |                |         |         |         |         |         |         |
|                | Success        | 0%      | 0%      | 0%      | 0%      | 0%      | 0%      |
|                | Non-Success    | 0%      | 0%      | 0%      | 0%      | 0%      | 0%      |
|                | Withdrawal     | 0%      | 0%      | 0%      | 0%      | 0%      | 0%      |
|                |                |         |         |         |         |         |         |

|             | Total Percent    | 0% | 0%   | 0%   | 0%   | 0%   | 0%   |  |  |
|-------------|------------------|----|------|------|------|------|------|--|--|
|             | Total Enrolled   | 0  | 0    | 0    | 0    | 0    | 0    |  |  |
| Native An   | nerican          |    |      |      |      |      |      |  |  |
|             | Success          | 0% | 0%   | 0%   | 0%   | 0%   | 0%   |  |  |
|             | Non-Success      | 0% | 0%   | 0%   | 0%   | 0%   | 0%   |  |  |
|             | Withdrawal       | 0% | 0%   | 0%   | 0%   | 0%   | 0%   |  |  |
|             | Total Percent    | 0% | 0%   | 0%   | 0%   | 0%   | 0%   |  |  |
|             | Total Enrolled   | 0  | 0    | 0    | 0    | 0    | 0    |  |  |
| Pacific Isl | Pacific Islander |    |      |      |      |      |      |  |  |
|             | Success          | 0% | 0%   | 0%   | 0%   | 0%   | 0%   |  |  |
|             | Non-Success      | 0% | 0%   | 0%   | 0%   | 0%   | 0%   |  |  |
|             | Withdrawal       | 0% | 0%   | 0%   | 0%   | 0%   | 0%   |  |  |
|             | Total Percent    | 0% | 0%   | 0%   | 0%   | 0%   | 0%   |  |  |
|             | Total Enrolled   | 0  | 0    | 0    | 0    | 0    | 0    |  |  |
| White       |                  |    |      |      |      |      |      |  |  |
|             | Success          | 0% | 50%  | 0%   | 67%  | 100% | 60%  |  |  |
|             | Non-Success      | 0% | 0%   | 100% | 33%  | 0%   | 20%  |  |  |
|             | Withdrawal       | 0% | 50%  | 0%   | 0%   | 0%   | 20%  |  |  |
|             | Total Percent    | 0% | 100% | 100% | 100% | 100% | 100% |  |  |
|             | Total Enrolled   | 0  | 2    | 1    | 3    | 1    | 5    |  |  |