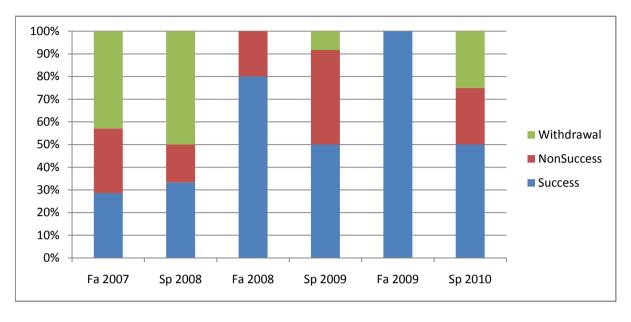

Chabot Success, Non-Success, and Withdrawal Rates By Semester Course: MTT 71B

|                | Fa 2007 | Sp 2008 | Fa 2008 | Sp 2009 | Fa 2009 | Sp 2010 |
|----------------|---------|---------|---------|---------|---------|---------|
| Success        | 29%     | 33%     | 80%     | 50%     | 100%    | 50%     |
| Non-Success    | 29%     | 17%     | 20%     | 42%     | 0%      | 25%     |
| Withdrawal     | 43%     | 50%     | 0%      | 8%      | 0%      | 25%     |
| Total Percent  | 100%    | 100%    | 100%    | 100%    | 100%    | 100%    |
| Total Enrolled | 7       | 6       | 5       | 12      | 2       | 12      |