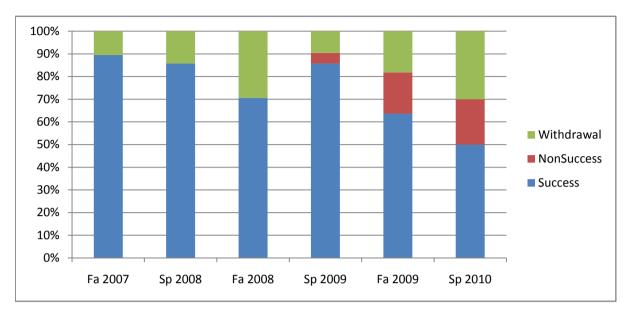

Chabot Success, Non-Success, and Withdrawal Rates By Semester Course: MTT 81A

|                | Fa 2007 | Sp 2008 | Fa 2008 | Sp 2009 | Fa 2009 | Sp 2010 |
|----------------|---------|---------|---------|---------|---------|---------|
| Success        | 89%     | 86%     | 71%     | 86%     | 64%     | 50%     |
| Non-Success    | 0%      | 0%      | 0%      | 5%      | 18%     | 20%     |
| Withdrawal     | 11%     | 14%     | 29%     | 10%     | 18%     | 30%     |
| Total Percent  | 100%    | 100%    | 100%    | 100%    | 100%    | 100%    |
| Total Enrolled | 19      | 14      | 17      | 21      | 11      | 20      |