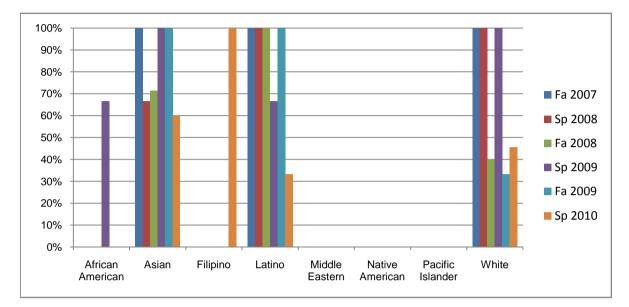

## Chabot Success Rates By Ethnicity and Semester Course: MTT 81A

|                  |                | Fa 2007 | Sp 2008 | Fa 2008 | Sp 2009 | Fa 2009 | Sp 2010 |
|------------------|----------------|---------|---------|---------|---------|---------|---------|
| African American |                |         |         |         |         |         |         |
|                  | Success        | 0%      | 0%      | 0%      | 67%     | 0%      | 0%      |
|                  | Non-Success    | 0%      | 0%      | 0%      | 0%      | 0%      | 0%      |
|                  | Withdrawal     | 100%    | 0%      | 0%      | 33%     | 100%    | 0%      |
|                  | Total Percent  | 100%    | 0%      | 0%      | 100%    | 100%    | 0%      |
|                  | Total Enrolled | 1       | 0       | 0       | 3       | 1       | 0       |
| Asian            |                |         |         |         |         |         |         |
|                  | Success        | 100%    | 67%     | 71%     | 100%    | 100%    | 60%     |
|                  | Non-Success    | 0%      | 0%      | 0%      | 0%      | 0%      | 20%     |
|                  | Withdrawal     | 0%      | 33%     | 29%     | 0%      | 0%      | 20%     |
|                  | Total Percent  | 100%    | 100%    | 100%    | 100%    | 100%    | 100%    |
|                  | Total Enrolled | 7       | 6       | 7       | 5       | 1       | 5       |
| Filipino         |                |         |         |         |         |         |         |
|                  | Success        | 0%      | 0%      | 0%      | 0%      | 0%      | 100%    |
|                  | Non-Success    | 0%      | 0%      | 0%      | 0%      | 0%      | 0%      |
|                  | Withdrawal     | 0%      | 0%      | 0%      | 0%      | 0%      | 0%      |
|                  | Total Percent  | 0%      | 0%      | 0%      | 0%      | 0%      | 100%    |
|                  | Total Enrolled | 0       | 0       | 0       | 0       | 0       | 1       |
| Latino           |                |         |         |         |         |         |         |
|                  | Success        | 100%    | 100%    | 100%    | 67%     | 100%    | 33%     |
|                  | Non-Success    | 0%      | 0%      | 0%      | 33%     | 0%      | 67%     |
|                  | Withdrawal     | 0%      | 0%      | 0%      | 0%      | 0%      |         |
|                  | Total Percent  | 100%    | 100%    | 100%    | 100%    | 100%    | 100%    |
|                  | Total Enrolled | 7       | 3       | 3       | 3       | 4       | 3       |
| Middle Eastern   |                |         |         |         |         |         |         |
|                  | Success        | 0%      | 0%      | 0%      | 0%      | 0%      | 0%      |
|                  | Non-Success    | 0%      | 0%      | 0%      | 0%      | 0%      | 0%      |
|                  | Withdrawal     | 0%      | 0%      | 0%      | 0%      | 0%      | 0%      |
|                  |                |         |         |         |         |         |         |

| Total Percent    | 0%   | 0%   | 0%   | 0%   | 0%   | 0%   |
|------------------|------|------|------|------|------|------|
| Total Enrolled   | 0    | 0    | 0    | 0    | 0    | 0    |
| Native American  |      |      |      |      |      |      |
| Success          | 0%   | 0%   | 0%   | 0%   | 0%   | 0%   |
| Non-Success      | 0%   | 0%   | 0%   | 0%   | 0%   | 0%   |
| Withdrawal       | 0%   | 0%   | 0%   | 0%   | 0%   | 0%   |
| Total Percent    | 0%   | 0%   | 0%   | 0%   | 0%   | 0%   |
| Total Enrolled   | 0    | 0    | 0    | 0    | 0    | 0    |
| Pacific Islander |      |      |      |      |      |      |
| Success          | 0%   | 0%   | 0%   | 0%   | 0%   | 0%   |
| Non-Success      | 0%   | 0%   | 0%   | 0%   | 0%   | 0%   |
| Withdrawal       | 0%   | 0%   | 0%   | 0%   | 0%   | 0%   |
| Total Percent    | 0%   | 0%   | 0%   | 0%   | 0%   | 0%   |
| Total Enrolled   | 0    | 0    | 0    | 0    | 0    | 0    |
| White            |      |      |      |      |      |      |
| Success          | 100% | 100% | 40%  | 100% | 33%  | 45%  |
| Non-Success      | 0%   | 0%   | 0%   | 0%   | 67%  | 9%   |
| Withdrawal       | 0%   | 0%   | 60%  | 0%   | 0%   | 45%  |
| Total Percent    | 100% | 100% | 100% | 100% | 100% | 100% |
| Total Enrolled   | 2    | 4    | 5    | 7    | 3    | 11   |