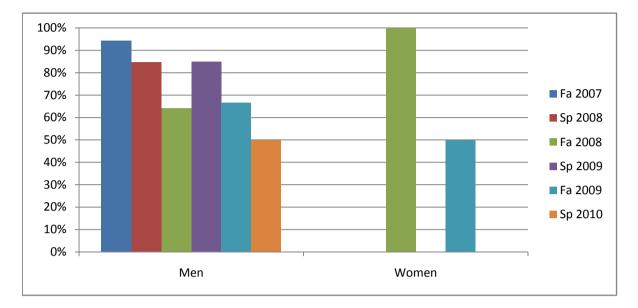

## Chabot Success Rates By Gender and Semester Course: MTT 81A

|                | Fa 2007 | Sp 2008 | Fa 2008 | Sp 2009 | Fa 2009 | Sp 2010 |
|----------------|---------|---------|---------|---------|---------|---------|
| Men            |         | -       |         | -       |         | -       |
| Success        | 94%     | 85%     | 64%     | 85%     | 67%     | 50%     |
| Non-Success    | 0%      | 0%      | 0%      | 5%      | 22%     | 20%     |
| Withdrawal     | 6%      | 15%     | 36%     | 10%     | 11%     | 30%     |
| Total Percent  | 100%    | 100%    | 100%    | 100%    | 100%    | 100%    |
| Total Enrolled | 18      | 13      | 14      | 20      | 9       | 20      |
| Women          |         |         |         |         |         |         |
| Success        | 0%      | 0%      | 100%    | 0%      | 50%     | 0%      |
| Non-Success    | 0%      | 0%      | 0%      | 0%      | 0%      | 0%      |
| Withdrawal     | 0%      | 0%      | 0%      | 0%      | 50%     | 0%      |
| Total Percent  | 0%      | 0%      | 100%    | 0%      | 100%    | 0%      |
| Total Enrolled | 0       | 0       | 1       | 0       | 2       | 0       |