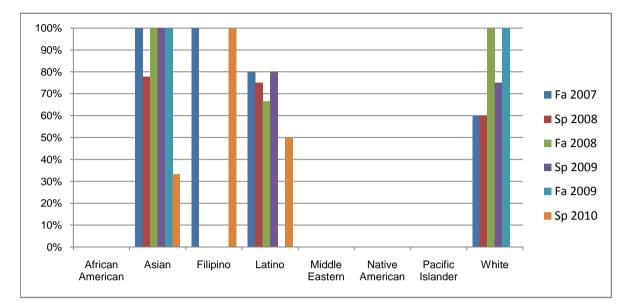

## Chabot Success Rates By Ethnicity and Semester Course: MTT 81B

|                  |                | Fa 2007 | Sp 2008 | Fa 2008 | Sp 2009 | Fa 2009 | Sp 2010 |
|------------------|----------------|---------|---------|---------|---------|---------|---------|
| African American |                |         |         |         |         |         |         |
|                  | Success        | 0%      | 0%      | 0%      | 0%      | 0%      | 0%      |
|                  | Non-Success    | 0%      | 0%      | 0%      | 0%      | 0%      | 0%      |
|                  | Withdrawal     | 0%      | 0%      | 0%      | 0%      | 0%      | 0%      |
|                  | Total Percent  | 0%      | 0%      | 0%      | 0%      | 0%      | 0%      |
|                  | Total Enrolled | 0       | 0       | 0       | 0       | 0       | 0       |
| Asian            |                |         |         |         |         |         |         |
|                  | Success        | 100%    | 78%     | 100%    | 100%    | 100%    | 33%     |
|                  | Non-Success    | 0%      | 11%     | 0%      | 0%      | 0%      | 33%     |
|                  | Withdrawal     | 0%      | 11%     | 0%      | 0%      | 0%      | 33%     |
|                  | Total Percent  | 100%    | 100%    | 100%    | 100%    | 100%    | 100%    |
|                  | Total Enrolled | 1       | 9       | 2       | 3       | 1       | 3       |
| Filipino         |                |         |         |         |         |         |         |
|                  | Success        | 100%    | 0%      | 0%      | 0%      | 0%      | 100%    |
|                  | Non-Success    | 0%      | 0%      | 0%      | 0%      | 0%      | 0%      |
|                  | Withdrawal     | 0%      | 0%      | 0%      | 0%      | 0%      | 0%      |
|                  | Total Percent  | 100%    | 0%      | 0%      | 0%      | 0%      | 100%    |
|                  | Total Enrolled | 1       | 0       | 0       | 0       | 0       | 1       |
| Latino           |                |         |         |         |         |         |         |
|                  | Success        | 80%     | 75%     | 67%     | 80%     | 0%      | 50%     |
|                  | Non-Success    | 20%     | 25%     | 0%      | 20%     | 0%      | 25%     |
|                  | Withdrawal     | 0%      | 0%      | 33%     | 0%      | 0%      | 25%     |
|                  | Total Percent  | 100%    | 100%    | 100%    | 100%    | 0%      | 100%    |
|                  | Total Enrolled | 5       | 4       | 3       | 5       | 0       | 4       |
| Middle Eastern   |                |         |         |         |         |         |         |
|                  | Success        | 0%      | 0%      | 0%      | 0%      | 0%      | 0%      |
|                  | Non-Success    | 0%      | 0%      | 0%      | 0%      |         | 0%      |
|                  | Withdrawal     | 0%      | 0%      | 0%      | 0%      | 0%      | 0%      |
|                  |                |         |         |         |         |         |         |

|                  | Total Percent  | 0%   | 0%   | 0%   | 0%   | 0%   | 0% |  |
|------------------|----------------|------|------|------|------|------|----|--|
|                  | Total Enrolled | 0    | 0    | 0    | 0    | 0    | 0  |  |
| Native Ar        | nerican        |      |      |      |      |      |    |  |
|                  | Success        | 0%   | 0%   | 0%   | 0%   | 0%   | 0% |  |
|                  | Non-Success    | 0%   | 0%   | 0%   | 0%   | 0%   | 0% |  |
|                  | Withdrawal     | 0%   | 0%   | 0%   | 0%   | 0%   | 0% |  |
|                  | Total Percent  | 0%   | 0%   | 0%   | 0%   | 0%   | 0% |  |
|                  | Total Enrolled | 0    | 0    | 0    | 0    | 0    | 0  |  |
| Pacific Islander |                |      |      |      |      |      |    |  |
|                  | Success        | 0%   | 0%   | 0%   | 0%   | 0%   | 0% |  |
|                  | Non-Success    | 0%   | 100% | 0%   | 0%   | 0%   | 0% |  |
|                  | Withdrawal     | 0%   | 0%   | 0%   | 0%   | 0%   | 0% |  |
|                  | Total Percent  | 0%   | 100% | 0%   | 0%   | 0%   | 0% |  |
|                  | Total Enrolled | 0    | 1    | 0    | 0    | 0    | 0  |  |
| White            |                |      |      |      |      |      |    |  |
|                  | Success        | 60%  | 60%  | 100% | 75%  | 100% | 0% |  |
|                  | Non-Success    | 20%  | 0%   | 0%   | 25%  | 0%   | 0% |  |
|                  | Withdrawal     | 20%  | 40%  | 0%   | 0%   | 0%   | 0% |  |
|                  | Total Percent  | 100% | 100% | 100% | 100% | 100% | 0% |  |
|                  | Total Enrolled | 5    | 5    | 3    | 4    | 2    | 0  |  |