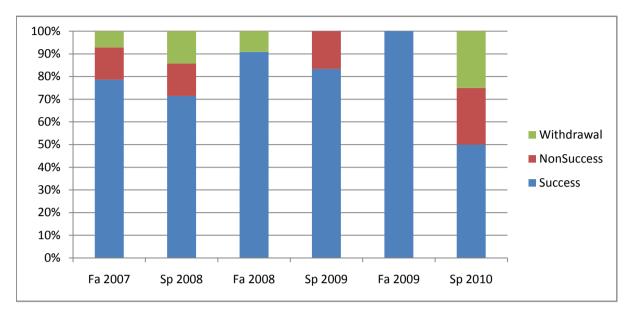

Chabot Success, Non-Success, and Withdrawal Rates By Semester Course: MTT 81B

|                | Fa 2007 | Sp 2008 | Fa 2008 | Sp 2009 | Fa 2009 | Sp 2010 |
|----------------|---------|---------|---------|---------|---------|---------|
| Success        | 79%     | 71%     | 91%     | 83%     | 100%    | 50%     |
| Non-Success    | 14%     | 14%     | 0%      | 17%     | 0%      | 25%     |
| Withdrawal     | 7%      | 14%     | 9%      | 0%      | 0%      | 25%     |
| Total Percent  | 100%    | 100%    | 100%    | 100%    | 100%    | 100%    |
| Total Enrolled | 14      | 21      | 11      | 12      | 3       | 8       |