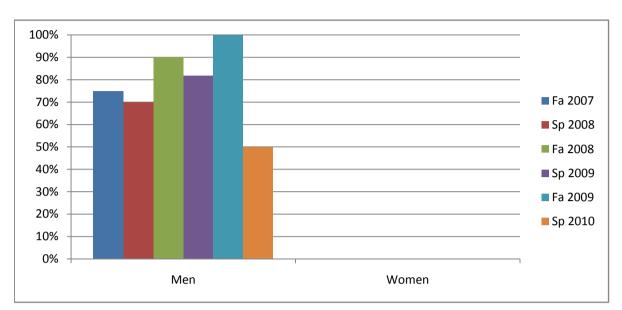

Chabot Success Rates By Gender and Semester Course: MTT 81B

|                | Fa 2007 | Sp 2008 | Fa 2008 | Sp 2009 | Fa 2009 | Sp 2010 |
|----------------|---------|---------|---------|---------|---------|---------|
| Men            |         |         |         |         |         |         |
| Success        | 75%     | 70%     | 90%     | 82%     | 100%    | 50%     |
| Non-Success    | 17%     | 15%     | 0%      | 18%     | 0%      | 25%     |
| Withdrawal     | 8%      | 15%     | 10%     | 0%      | 0%      | 25%     |
| Total Percent  | 100%    | 100%    | 100%    | 100%    | 100%    | 100%    |
| Total Enrolled | 12      | 20      | 10      | 11      | 3       | 8       |
| Women          |         |         |         |         |         |         |
| Success        | 0%      | 0%      | 0%      | 0%      | 0%      | 0%      |
| Non-Success    | 0%      | 0%      | 0%      | 0%      | 0%      | 0%      |
| Withdrawal     | 0%      | 0%      | 0%      | 0%      | 0%      | 0%      |
| Total Percent  | 0%      | 0%      | 0%      | 0%      | 0%      | 0%      |
| Total Enrolled | 0       | 0       | 0       | 0       | 0       | 0       |