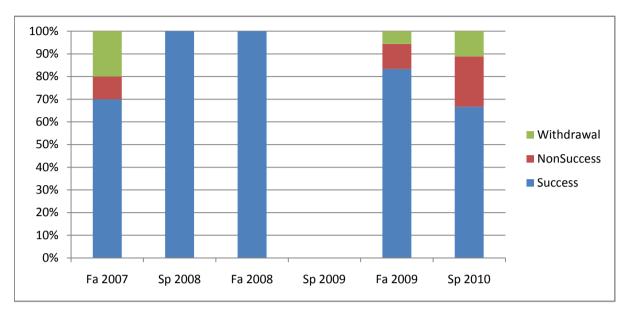

Chabot Success, Non-Success, and Withdrawal Rates By Semester Course: MTT 9905

|                | Fa 2007 | Sp 2008 | Fa 2008 | Sp 2009 | Fa 2009 | Sp 2010 |
|----------------|---------|---------|---------|---------|---------|---------|
| Success        | 70%     | 100%    | 100%    | 0%      | 83%     | 67%     |
| Non-Success    | 10%     | 0%      | 0%      | 0%      | 11%     | 22%     |
| Withdrawal     | 20%     | 0%      | 0%      | 0%      | 6%      | 11%     |
| Total Percent  | 100%    | 100%    | 100%    | 0%      | 100%    | 100%    |
| Total Enrolled | 10      | 4       | 1       | 0       | 18      | 9       |