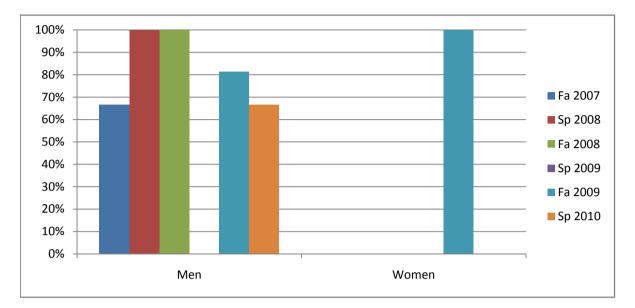

Chabot Success Rates By Gender and Semester Course: MTT 9905

|                | Fa 2007 | Sp 2008 | Fa 2008 | Sp 2009 | Fa 2009 | Sp 2010 |
|----------------|---------|---------|---------|---------|---------|---------|
| Men            |         | -       |         |         |         | -       |
| Success        | 67%     | 100%    | 100%    | 0%      | 81%     | 67%     |
| Non-Success    | 11%     | 0%      | 0%      | 0%      | 13%     | 22%     |
| Withdrawal     | 22%     | 0%      | 0%      | 0%      | 6%      | 11%     |
| Total Percent  | 100%    | 100%    | 100%    | 0%      | 100%    | 100%    |
| Total Enrolled | 9       | 4       | 1       | 0       | 16      | 9       |
| Women          |         |         |         |         |         |         |
| Success        | 0%      | 0%      | 0%      | 0%      | 100%    | 0%      |
| Non-Success    | 0%      | 0%      | 0%      | 0%      | 0%      | 0%      |
| Withdrawal     | 0%      | 0%      | 0%      | 0%      | 0%      | 0%      |
| Total Percent  | 0%      | 0%      | 0%      | 0%      | 100%    | 0%      |
| Total Enrolled | 0       | 0       | 0       | 0       | 2       | 0       |