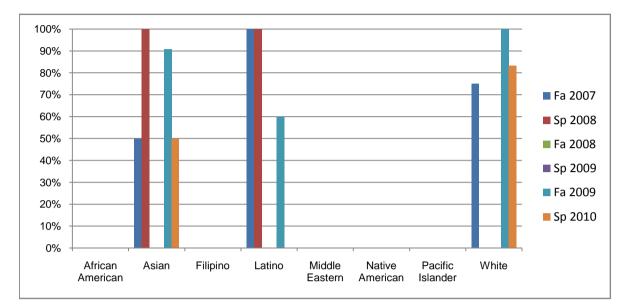

Chabot Success Rates By Ethnicity and Semester Course: MTT 9905

| Success 0% 0% 0% 0% 0% 0% 0% 0% 0% 0% 0% 0% 0% 0% 0% 0% 0% 0% 0% 0% 0% 0% 0% 0% 0% 0% 0% 0% 0% 0% 0% 0% 0% 0% 0% 0% 0% 0% 0% 0% 0% 0% 0% 0% 0% 0% 0% 0% 0% 0% 0% 0% 0% 0% 0% 0% 0% 0% 0% 0% 0% 0% 0% 0% 0% 0% 0% 0% 0% 0% 0% 0% 0% 0% 0% 0% 0% 0% 0% 0% 0% 0% 0% 0% 0% 0% 0% 0% 0% 0% 0% 0% 0% 0% 0% 0% 0% 0% 0% 0% <t< th=""><th></th><th>Fa 2007</th><th>Sp 2008</th><th>Fa 2008</th><th>Sp 2009</th><th>Fa 2009</th><th>Sp 2010</th></t<> |                  | Fa 2007 | Sp 2008 | Fa 2008 | Sp 2009 | Fa 2009 | Sp 2010 |
|----------------------------------------------------------------------------------------------------------------------------------------------------------------------------------------------------------------------------------------------------------------------------------------------------------------------------------------------------------------------------------------------------------------------------------------------|------------------|---------|---------|---------|---------|---------|---------|
| Non-Success 0% 0% 0% 0% 0% 0% 0% 0% 0% 0% 0% 0% 0% 0% 0% 0% 0% 0% 0% 0% 0% 0% 0% 0% 0% 0% 0% 0% 0% 0% 0% 0% 0% 0% 0% 0% 0% 0% 0% 0% 0% 0% 0% 0% 0% 0% 0% 0% 0% 0% 0% 0% 0% 0% 0% 0% 0% 0% 0% 0% 0% 0% 0% 0% 0% 0% 0% 0% 0% 0% 0% 0% 0% 0% 0% 0% 0% 0% 0% 0% 0% 0% 0% 0% 0% 0% 0% 0% 0% 0% 0% 0% 0% 0% 0% 0% 0% 0% 0% 0%                                                                                                                      | African American |         |         |         |         |         |         |
| Withdrawal 0% 0% 0% 0% 0% 0% 0% 0% 0% 0% 0% 0% 0% 0% 0% 0% 0% 0% 0% 0% 0% 0% 0% 0% 0% 0% 0% 0% 0% 0% 0% 0% 0% 0% 0% 0% 0% 0% 0% 0% 0% 0% 0% 0% 0% 0% 0% 0% 0% 0% 0% 0% 0% 0% 0% 0% 0% 0% 0% 0% 0% 0% 0% 0% 0% 0% 0% 0% 0% 0% 0% 0% 0% 0% 0% 0% 0% 0% 0% 0% 0% 0% 0% 0% 0% 0% 0% 0% 0% 0% 0% 0% 0% 0% 0% 0% 0% 0% 0% 0%                                                                                                                       | Success          | 0%      | 0%      | 0%      | 0%      | 0%      | 0%      |
| Total Percent 0% 0% 0% 0% 0% 0% 0% 0% 0% 0% 0% 0% 0% 0% 0% 0% 0% 0% 0% 0% 0% 0% 0% 0% 0% 0% 0% 0% 0% 0% 0% 0% 0% 0% 0% 0% 0% 0% 0% 0% 0% 0% 0% 0% 0% 0% 0% 0% 0% 0% 0% 0% 0% 0% 0% 0% 0% 0% 0% 0% 0% 0% 0% 0% 0% 0% 0% 0% 0% 0% 0% 0% 0% 0% 0% 0% 0% 0% 0% 0% 0% 0% 0% 0% 0% 0% 0% 0% 0% 0% 0% 0% 0% 0% 0% 0% 0% 0% 0% 0%                                                                                                                    | Non-Success      | 0%      | 0%      | 0%      | 0%      | 0%      | 0%      |
| Total Enrolled00000Asian                                                                                                                                                                                                                                                                                                                                                                                                                     | Withdrawal       | 0%      | 0%      | 0%      | 0%      | 0%      | 0%      |
| Asian                                                                                                                                                                                                                                                                                                                                                                                                                                        | Total Percent    | 0%      | 0%      | 0%      | 0%      | 0%      | 0%      |
|                                                                                                                                                                                                                                                                                                                                                                                                                                              | Total Enrolled   | 0       | 0       | 0       | 0       | 0       | 0       |
| Success 50% 100% 0% 0% 91% 50%                                                                                                                                                                                                                                                                                                                                                                                                               | Asian            |         |         |         |         |         |         |
|                                                                                                                                                                                                                                                                                                                                                                                                                                              | Success          | 50%     | 100%    | 0%      | 0%      | 91%     | 50%     |
| Non-Success 25% 0% 0% 0% 9% 50%                                                                                                                                                                                                                                                                                                                                                                                                              | Non-Success      | 25%     | 0%      | 0%      | 0%      | 9%      | 50%     |
| Withdrawal 25% 0% 0% 0% 0% 0%                                                                                                                                                                                                                                                                                                                                                                                                                | Withdrawal       | 25%     | 0%      | 0%      | 0%      | 0%      | 0%      |
| Total Percent 100% 100% 0% 0% 100% 100%                                                                                                                                                                                                                                                                                                                                                                                                      | Total Percent    | 100%    | 100%    | 0%      | 0%      | 100%    | 100%    |
| Total Enrolled <b>4</b> 1 <b>0 0 11 2</b>                                                                                                                                                                                                                                                                                                                                                                                                    | Total Enrolled   | 4       | 1       | 0       | 0       | 11      | 2       |
| Filipino                                                                                                                                                                                                                                                                                                                                                                                                                                     | Filipino         |         |         |         |         |         |         |
| Success 0% 0% 0% 0% 0% 0%                                                                                                                                                                                                                                                                                                                                                                                                                    | Success          | 0%      | 0%      | 0%      | 0%      | 0%      | 0%      |
| Non-Success 0% 0% 0% 0% 0% 0%                                                                                                                                                                                                                                                                                                                                                                                                                | Non-Success      | 0%      | 0%      | 0%      | 0%      | 0%      | 0%      |
| Withdrawal 0% 0% 0% 0% 0% 0%                                                                                                                                                                                                                                                                                                                                                                                                                 | Withdrawal       | 0%      | 0%      | 0%      | 0%      | 0%      | 0%      |
| Total Percent 0% 0% 0% 0% 0% 0%                                                                                                                                                                                                                                                                                                                                                                                                              | Total Percent    | 0%      | 0%      | 0%      | 0%      | 0%      | 0%      |
| Total Enrolled 0 0 0 0 0 0 0 0 0 0 0 0 0 0 0 0 0 0 0 0 0 0 0 0 0 0 0 0 0 0 0 0 0 0 0 0 0 0 0 0 0 0 0 0 0 0 0 0 0 0 0 0 0 0 0 0 0 0 0 0 0 0 0 0 0 0 0 0 0 0 0 0 0 0 0 0 0 0 0 0 0 0 0 0 0 0 0 0 0 0 0 0 0 0 0 0 0 0 0 0 0 0 0 0 0                                                                                                                                                                                                             | Total Enrolled   | 0       | 0       | 0       | 0       | 0       | 0       |
| Latino                                                                                                                                                                                                                                                                                                                                                                                                                                       | Latino           |         |         |         |         |         |         |
| Success 100% 100% 0% 0% 60% 0%                                                                                                                                                                                                                                                                                                                                                                                                               | Success          | 100%    | 100%    | 0%      | 0%      | 60%     | 0%      |
| Non-Success 0% 0% 0% 0% 20% 100%                                                                                                                                                                                                                                                                                                                                                                                                             | Non-Success      | 0%      | 0%      | 0%      | 0%      | 20%     | 100%    |
| Withdrawal 0% 0% 0% 0% 20% 0%                                                                                                                                                                                                                                                                                                                                                                                                                | Withdrawal       | 0%      | 0%      | 0%      | 0%      | 20%     | 0%      |
| Total Percent 100% 100% 0% 0% 100% 100%                                                                                                                                                                                                                                                                                                                                                                                                      | Total Percent    | 100%    | 100%    | 0%      | 0%      | 100%    | 100%    |
| Total Enrolled 2 2 0 0 5 1                                                                                                                                                                                                                                                                                                                                                                                                                   | Total Enrolled   | 2       | 2       | 0       | 0       | 5       | 1       |
| Middle Eastern                                                                                                                                                                                                                                                                                                                                                                                                                               | Middle Eastern   |         |         |         |         |         |         |
| Success 0% 0% 0% 0% 0% 0% 0% 0% 0% 0% 0% 0% 0% 0% 0% 0% 0% 0% 0% 0% 0% 0% 0% 0% 0% 0% 0% 0% 0% 0% 0% 0% 0% 0% 0% 0% 0% 0% 0% 0% 0% 0% 0% 0% 0% 0% 0% 0% 0% 0% 0% 0% 0% 0% 0% 0% 0% 0% 0% 0% 0% 0% 0% 0% 0% 0% 0% 0% 0% 0% 0% 0% 0% 0% 0% 0% 0% 0% 0% 0% 0% 0% 0% 0% 0% 0% 0% 0% 0% 0% 0% 0% 0% 0% 0% 0% 0% 0% 0% 0% <t< td=""><td>Success</td><td>0%</td><td>0%</td><td>0%</td><td>0%</td><td>0%</td><td>0%</td></t<>                        | Success          | 0%      | 0%      | 0%      | 0%      | 0%      | 0%      |
| Non-Success 0% 0% 0% 0% 0% 0%                                                                                                                                                                                                                                                                                                                                                                                                                | Non-Success      | 0%      | 0%      |         |         |         | 0%      |
| Withdrawal 0% 0% 0% 0% 0% 0%                                                                                                                                                                                                                                                                                                                                                                                                                 | Withdrawal       | 0%      | 0%      | 0%      | 0%      | 0%      | 0%      |

| Т              | otal Percent  | 0%   | 0% | 0% | 0% | 0%   | 0%   |
|----------------|---------------|------|----|----|----|------|------|
| Т              | otal Enrolled | 0    | 0  | 0  | 0  | 0    | 0    |
| Native Ameri   | ican          |      |    |    |    |      |      |
| S              | Success       | 0%   | 0% | 0% | 0% | 0%   | 0%   |
| Ν              | Ion-Success   | 0%   | 0% | 0% | 0% | 0%   | 0%   |
| V              | Vithdrawal    | 0%   | 0% | 0% | 0% | 0%   | 0%   |
| Т              | otal Percent  | 0%   | 0% | 0% | 0% | 0%   | 0%   |
| Т              | otal Enrolled | 0    | 0  | 0  | 0  | 0    | 0    |
| Pacific Island | der           |      |    |    |    |      |      |
| S              | Success       | 0%   | 0% | 0% | 0% | 0%   | 0%   |
| Ν              | Ion-Success   | 0%   | 0% | 0% | 0% | 0%   | 0%   |
| V              | Vithdrawal    | 0%   | 0% | 0% | 0% | 0%   | 0%   |
| Т              | otal Percent  | 0%   | 0% | 0% | 0% | 0%   | 0%   |
| Т              | otal Enrolled | 0    | 0  | 0  | 0  | 0    | 0    |
| White          |               |      |    |    |    |      |      |
| S              | Success       | 75%  | 0% | 0% | 0% | 100% | 83%  |
| Ν              | Ion-Success   | 0%   | 0% | 0% | 0% | 0%   | 0%   |
| V              | Vithdrawal    | 25%  | 0% | 0% | 0% | 0%   | 17%  |
| Т              | otal Percent  | 100% | 0% | 0% | 0% | 100% | 100% |
| Т              | otal Enrolled | 4    | 0  | 0  | 0  | 2    | 6    |