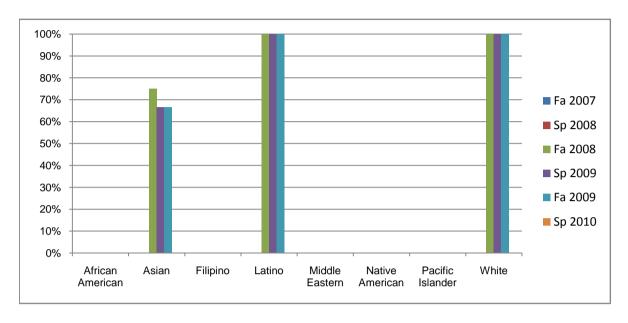

Chabot Success Rates By Ethnicity and Semester Course: MTT 9906

|           |                | Fa 2007 | Sp 2008 | Fa 2008 | Sp 2009 | Fa 2009 | Sp 2010 |
|-----------|----------------|---------|---------|---------|---------|---------|---------|
| African A | merican        |         |         |         |         |         |         |
|           | Success        | 0%      | 0%      | 0%      | 0%      | 0%      | 0%      |
|           | Non-Success    | 0%      | 0%      | 0%      | 0%      | 0%      | 0%      |
|           | Withdrawal     | 0%      | 0%      | 0%      | 100%    | 100%    | 0%      |
|           | Total Percent  | 0%      | 0%      | 0%      | 100%    | 100%    | 0%      |
|           | Total Enrolled | 0       | 0       | 0       | 1       | 1       | 0       |
| Asian     |                |         |         |         |         |         |         |
|           | Success        | 0%      | 0%      | 75%     | 67%     | 67%     | 0%      |
|           | Non-Success    | 0%      | 0%      | 0%      | 33%     | 0%      | 0%      |
|           | Withdrawal     | 0%      | 0%      | 25%     | 0%      | 33%     | 0%      |
|           | Total Percent  | 0%      | 0%      | 100%    | 100%    | 100%    | 0%      |
|           | Total Enrolled | 0       | 0       | 4       | 3       | 3       | 0       |
| Filipino  |                |         |         |         |         |         |         |
|           | Success        | 0%      | 0%      | 0%      | 0%      | 0%      | 0%      |
|           | Non-Success    | 0%      | 0%      | 0%      | 0%      | 0%      | 0%      |
|           | Withdrawal     | 0%      | 0%      | 0%      | 100%    | 0%      | 0%      |
|           | Total Percent  | 0%      | 0%      | 0%      | 100%    | 0%      | 0%      |
|           | Total Enrolled | 0       | 0       | 0       | 1       | 0       | 0       |
| Latino    |                |         |         |         |         |         |         |
|           | Success        | 0%      | 0%      | 100%    | 100%    | 100%    | 0%      |
|           | Non-Success    | 0%      |         | 0%      |         | 0%      | 0%      |
|           | Withdrawal     | 0%      | 0%      | 0%      |         | 0%      | 0%      |
|           | Total Percent  | 0%      | 0%      | 100%    | 100%    | 100%    | 0%      |
|           | Total Enrolled | 0       | 0       | 2       | 4       | 2       | 0       |
| Middle Ea | stern          |         |         |         |         |         |         |
|           | Success        | 0%      |         | 0%      |         | 0%      |         |
|           | Non-Success    | 0%      | 0%      | 0%      |         | 0%      | 0%      |
|           | Withdrawal     | 0%      | 0%      | 0%      | 0%      | 0%      | 0%      |

|            | Total Percent  | 0% | 0% | 0%   | 0%   | 0%   | 0% |
|------------|----------------|----|----|------|------|------|----|
|            | Total Enrolled | 0  | 0  | 0    | 0    | 0    | 0  |
| Native A   | merican        |    |    |      |      |      |    |
|            | Success        | 0% | 0% | 0%   | 0%   | 0%   | 0% |
|            | Non-Success    | 0% | 0% | 0%   | 0%   | 0%   | 0% |
|            | Withdrawal     | 0% | 0% | 0%   | 0%   | 0%   | 0% |
|            | Total Percent  | 0% | 0% | 0%   | 0%   | 0%   | 0% |
|            | Total Enrolled | 0  | 0  | 0    | 0    | 0    | 0  |
| Pacific Is | slander        |    |    |      |      |      |    |
|            | Success        | 0% | 0% | 0%   | 0%   | 0%   | 0% |
|            | Non-Success    | 0% | 0% | 0%   | 0%   | 0%   | 0% |
|            | Withdrawal     | 0% | 0% | 0%   | 0%   | 0%   | 0% |
|            | Total Percent  | 0% | 0% | 0%   | 0%   | 0%   | 0% |
|            | Total Enrolled | 0  | 0  | 0    | 0    | 0    | 0  |
| White      |                |    |    |      |      |      |    |
|            | Success        | 0% | 0% | 100% | 100% | 100% | 0% |
|            | Non-Success    | 0% | 0% | 0%   | 0%   | 0%   | 0% |
|            | Withdrawal     | 0% | 0% | 0%   | 0%   | 0%   | 0% |
|            | Total Percent  | 0% | 0% | 100% | 100% | 100% | 0% |
|            | Total Enrolled | 0  | 0  | 2    | 2    | 2    | 0  |