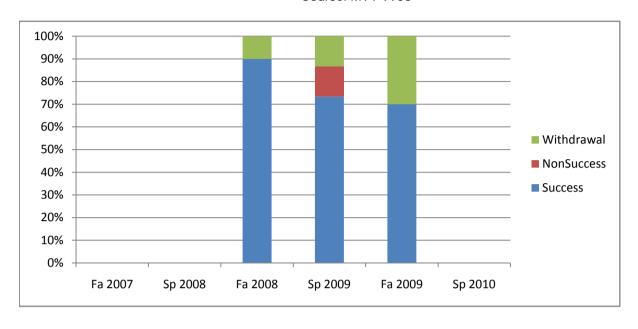

Chabot Success, Non-Success, and Withdrawal Rates By Semester Course: MTT 9906

|                | Fa 2007 | Sp 2008 | Fa 2008 | Sp 2009 | Fa 2009 | Sp 2010 |
|----------------|---------|---------|---------|---------|---------|---------|
| Success        | 0%      | 0%      | 90%     | 73%     | 70%     | 0%      |
| Non-Success    | 0%      | 0%      | 0%      | 13%     | 0%      | 0%      |
| Withdrawal     | 0%      | 0%      | 10%     | 13%     | 30%     | 0%      |
| Total Percent  | 0%      | 0%      | 100%    | 100%    | 100%    | 0%      |
| Total Enrolled | 0       | 0       | 10      | 15      | 10      | 0       |