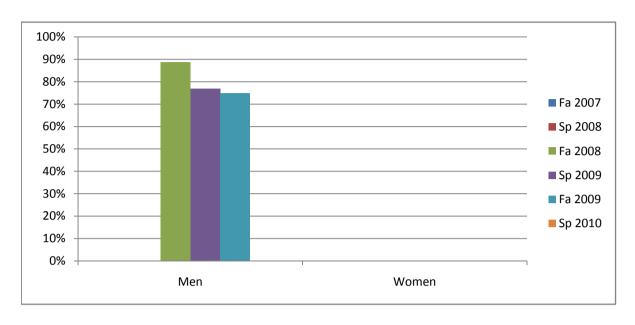

Chabot Success Rates By Gender and Semester Course: MTT 9906

|                | Fa 2007 | Sp 2008 | Fa 2008 | Sp 2009 | Fa 2009 | Sp 2010 |
|----------------|---------|---------|---------|---------|---------|---------|
| Men            |         | •       |         | •       |         | •       |
| Success        | 0%      | 0%      | 89%     | 77%     | 75%     | 0%      |
| Non-Success    | 0%      | 0%      | 0%      | 8%      | 0%      | 0%      |
| Withdrawal     | 0%      | 0%      | 11%     | 15%     | 25%     | 0%      |
| Total Percent  | 0%      | 0%      | 100%    | 100%    | 100%    | 0%      |
| Total Enrolled | 0       | 0       | 9       | 13      | 8       | 0       |
| Women          |         |         |         |         |         |         |
| Success        | 0%      | 0%      | 0%      | 0%      | 0%      | 0%      |
| Non-Success    | 0%      | 0%      | 0%      | 0%      | 0%      | 0%      |
| Withdrawal     | 0%      | 0%      | 0%      | 0%      | 100%    | 0%      |
| Total Percent  | 0%      | 0%      | 0%      | 0%      | 100%    | 0%      |
| Total Enrolled | 0       | 0       | 0       | 0       | 1       | 0       |