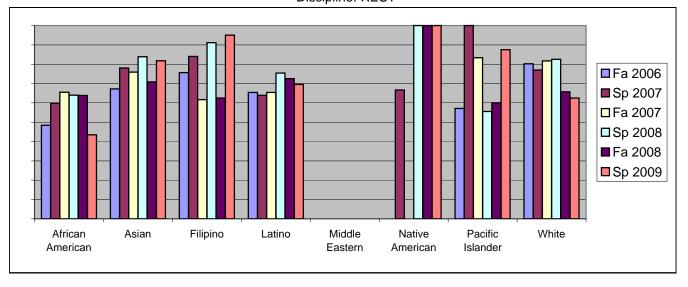

Chabot Success Rates By Ethnicity and Semester Discipline: REST

|                |                | Fa 2006 | Sp 2007 | Fa 2007 | Sp 2008 | Fa 2008 | Sp 2009 |
|----------------|----------------|---------|---------|---------|---------|---------|---------|
| African A      | merican        |         |         |         |         |         |         |
|                | Success        | 48%     | 60%     | 66%     | 64%     | 64%     | 43%     |
|                | Non-Success    | 6%      | 6%      | 7%      | 5%      | 11%     | 4%      |
|                | Withdrawal     | 45%     | 34%     | 28%     | 31%     | 26%     | 52%     |
|                | Total Percent  | 100%    | 100%    | 100%    | 100%    | 100%    | 100%    |
|                | Total Enrolled | 93      | 102     | 87      | 75      | 47      | 69      |
| Asian          |                |         |         |         |         |         |         |
|                | Success        | 67%     | 78%     | 76%     | 84%     | 71%     | 82%     |
|                | Non-Success    | 3%      | 1%      | 7%      | 5%      | 8%      | 1%      |
|                | Withdrawal     | 30%     | 21%     | 17%     | 11%     | 21%     | 17%     |
|                | Total Percent  | 100%    | 100%    | 100%    | 100%    | 100%    | 100%    |
|                | Total Enrolled | 64      | 73      | 54      | 62      | 48      | 88      |
| Filipino       |                |         |         |         |         |         |         |
|                | Success        | 76%     | 84%     | 62%     | 91%     | 63%     | 95%     |
|                | Non-Success    | 8%      | 0%      | 9%      | 3%      | 13%     | 0%      |
|                | Withdrawal     | 16%     | 16%     | 30%     | 6%      | 25%     | 5%      |
|                | Total Percent  | 100%    | 100%    | 100%    | 100%    | 100%    | 100%    |
|                | Total Enrolled | 37      | 50      | 47      | 34      | 16      | 20      |
| Latino         |                |         |         |         |         |         |         |
|                | Success        | 65%     | 64%     | 65%     | 75%     | 73%     | 70%     |
|                | Non-Success    | 5%      | 2%      | 1%      | 5%      | 5%      | 9%      |
|                | Withdrawal     | 30%     | 34%     | 33%     | 20%     | 23%     | 22%     |
|                | Total Percent  | 100%    | 100%    | 100%    | 100%    | 100%    | 100%    |
|                | Total Enrolled | 130     | 122     | 78      | 61      | 40      | 46      |
| Middle Eastern |                |         |         |         |         |         |         |
|                | Success        | 0%      | 0%      | 0%      | 0%      | 0%      | 0%      |
|                | Non-Success    | 0%      | 0%      | 0%      | 0%      | 0%      | 0%      |
|                | Withdrawal     | 0%      | 0%      | 0%      | 0%      | 0%      | 0%      |

|             | Total Percent  | 0%   | 0%   | 0%   | 0%   | 0%   | 0%   |
|-------------|----------------|------|------|------|------|------|------|
|             | Total Enrolled | 0    | 0    | 0    | 0    | 0    | 0    |
| Native An   | nerican        |      |      |      |      |      |      |
|             | Success        | 0%   | 67%  | 0%   | 100% | 100% | 100% |
|             | Non-Success    | 0%   | 0%   | 0%   | 0%   | 0%   | 0%   |
|             | Withdrawal     | 100% | 33%  | 0%   | 0%   | 0%   | 0%   |
|             | Total Percent  | 100% | 100% | 0%   | 100% | 100% | 100% |
|             | Total Enrolled | 4    | 3    | 0    | 1    | 1    | 3    |
| Pacific Isl | lander         |      |      |      |      |      |      |
|             | Success        | 57%  | 100% | 83%  | 56%  | 60%  | 88%  |
|             | Non-Success    | 0%   | 0%   | 17%  | 0%   | 0%   | 13%  |
|             | Withdrawal     | 43%  | 0%   | 0%   | 44%  | 40%  | 0%   |
|             | Total Percent  | 100% | 100% | 100% | 100% | 100% | 100% |
|             | Total Enrolled | 14   | 6    | 6    | 9    | 5    | 8    |
| White       |                |      |      |      |      |      |      |
|             | Success        | 80%  | 77%  | 82%  | 83%  | 66%  | 63%  |
|             | Non-Success    | 2%   | 1%   | 3%   | 0%   | 7%   | 4%   |
|             | Withdrawal     | 17%  | 22%  | 15%  | 17%  | 27%  | 33%  |
|             | Total Percent  | 100% | 100% | 100% | 100% | 100% | 100% |
|             | Total Enrolled | 81   | 87   | 71   | 63   | 70   | 72   |