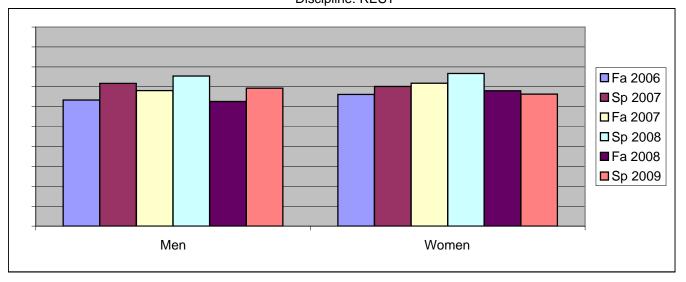

Chabot Success Rates By Gender and Semester Discipline: REST

|                | Fa 2006 | Sp 2007 | Fa 2007 | Sp 2008 | Fa 2008 | Sp 2009 |
|----------------|---------|---------|---------|---------|---------|---------|
| Men            |         | -       |         | -       |         |         |
| Success        | 63%     | 72%     | 68%     | 75%     | 63%     | 69%     |
| Non-Success    | 3%      | 2%      | 6%      | 5%      | 7%      | 4%      |
| Withdrawal     | 34%     | 27%     | 26%     | 19%     | 31%     | 27%     |
| Total Percent  | 100%    | 100%    | 100%    | 100%    | 100%    | 100%    |
| Total Enrolled | 202     | 237     | 138     | 134     | 107     | 153     |
| Women          |         |         |         |         |         |         |
| Success        | 66%     | 70%     | 72%     | 77%     | 68%     | 66%     |
| Non-Success    | 5%      | 3%      | 5%      | 2%      | 9%      | 4%      |
| Withdrawal     | 29%     | 27%     | 24%     | 21%     | 23%     | 29%     |
| Total Percent  | 100%    | 100%    | 100%    | 100%    | 100%    | 100%    |
| Total Enrolled | 245     | 245     | 216     | 189     | 147     | 184     |