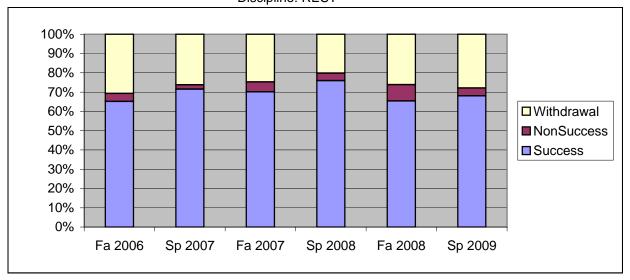

Chabot Success, Non-Success, and Withdrawal Rates By Semester Discipline: REST

|                | Fa 2006 | Sp 2007 | Fa 2007 | Sp 2008 | Fa 2008 | Sp 2009 |
|----------------|---------|---------|---------|---------|---------|---------|
| Success        | 65%     | 72%     | 70%     | 76%     | 65%     | 68%     |
| Non-Success    | 4%      | 2%      | 5%      | 4%      | 8%      | 4%      |
| Withdrawal     | 31%     | 26%     | 25%     | 20%     | 26%     | 28%     |
| Total Percent  | 100%    | 100%    | 100%    | 100%    | 100%    | 100%    |
| Total Enrolled | 459     | 496     | 372     | 332     | 260     | 341     |