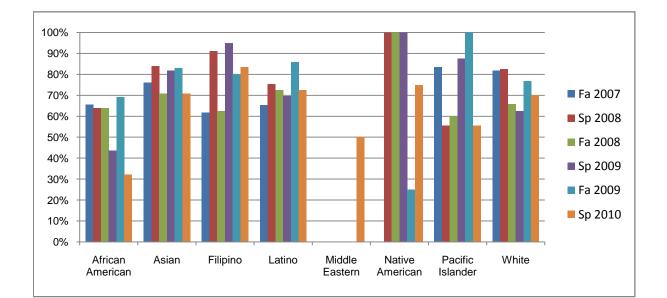

## Ethnicity\_Totals\_Discipline

Chabot Success Rates By Ethnicity and Semester Discipline: REST

|                  |                | Fa 2007 | Sp 2008 | Fa 2008 | Sp 2009 | Fa 2009 | Sp 2010 |
|------------------|----------------|---------|---------|---------|---------|---------|---------|
| African American |                |         |         |         |         |         |         |
|                  | Success        | 66%     | 64%     | 64%     | 43%     | 69%     | 32%     |
|                  | Non-Success    | 7%      | 5%      | 11%     | 4%      | 21%     | 8%      |
|                  | Withdrawal     | 28%     | 31%     | 26%     | 52%     | 10%     | 60%     |
|                  | Total Percent  | 100%    | 100%    | 100%    | 100%    | 100%    | 100%    |
|                  | Total Enrolled | 87      | 75      | 47      | 69      | 39      | 100     |
| Asian            |                |         |         |         |         |         |         |
|                  | Success        | 76%     | 84%     | 71%     | 82%     | 83%     | 71%     |
|                  | Non-Success    | 7%      | 5%      | 8%      | 1%      | 14%     | 7%      |
|                  | Withdrawal     | 17%     | 11%     | 21%     | 17%     | 3%      | 22%     |
|                  | Total Percent  | 100%    | 100%    | 100%    | 100%    | 100%    | 100%    |
|                  | Total Enrolled | 54      | 62      | 48      | 88      | 76      | 130     |
| Filipino         |                |         |         |         |         |         |         |
|                  | Success        | 62%     | 91%     | 63%     | 95%     | 80%     | 83%     |
|                  | Non-Success    | 9%      | 3%      | 13%     | 0%      | 12%     | 4%      |
|                  | Withdrawal     | 30%     | 6%      | 25%     | 5%      | 8%      | 13%     |
|                  | Total Percent  | 100%    | 100%    | 100%    | 100%    | 100%    | 100%    |
|                  | Total Enrolled | 47      | 34      | 16      | 20      | 25      | 24      |
| Latino           |                |         |         |         |         |         |         |
|                  | Success        | 65%     | 75%     | 73%     | 70%     | 86%     | 73%     |
|                  | Non-Success    | 1%      | 5%      | 5%      | 9%      | 11%     | 2%      |
|                  | Withdrawal     | 33%     | 20%     | 23%     | 22%     | 4%      | 26%     |
|                  | Total Percent  | 100%    | 100%    | 100%    | 100%    | 100%    | 100%    |
|                  | Total Enrolled | 78      | 61      | 40      | 46      | 28      | 62      |
| Middle E         | astern         |         |         |         |         |         |         |
|                  | Success        | 0%      | 0%      | 0%      | 0%      | 0%      | 50%     |
|                  | Non-Success    | 0%      | 0%      | 0%      | 0%      | 0%      | 50%     |
|                  | Withdrawal     | 0%      | 0%      | 0%      | 0%      | 0%      | 0%      |
|                  |                |         |         |         |         |         |         |

|            | Total Percent  | 0%   | 0%   | 0%   | 0%   | 0%   | 100% |
|------------|----------------|------|------|------|------|------|------|
|            | Total Enrolled | 0    | 0    | 0    | 0    | 0    | 2    |
| Native A   | merican        |      |      |      |      |      |      |
|            | Success        | 0%   | 100% | 100% | 100% | 25%  | 75%  |
|            | Non-Success    | 0%   | 0%   | 0%   | 0%   | 75%  | 0%   |
|            | Withdrawal     | 0%   | 0%   | 0%   | 0%   | 0%   | 25%  |
|            | Total Percent  | 0%   | 100% | 100% | 100% | 100% | 100% |
|            | Total Enrolled | 0    | 1    | 1    | 3    | 4    | 4    |
| Pacific Is | slander        |      |      |      |      |      |      |
|            | Success        | 83%  | 56%  | 60%  | 88%  | 100% | 56%  |
|            | Non-Success    | 17%  | 0%   | 0%   | 13%  | 0%   | 0%   |
|            | Withdrawal     | 0%   | 44%  | 40%  | 0%   | 0%   | 44%  |
|            | Total Percent  | 100% | 100% | 100% | 100% | 100% | 100% |
|            | Total Enrolled | 6    | 9    | 5    | 8    | 2    | 9    |
| White      |                |      |      |      |      |      |      |
|            | Success        | 82%  | 83%  | 66%  | 63%  | 77%  | 70%  |
|            | Non-Success    | 3%   | 0%   | 7%   | 4%   | 13%  | 9%   |
|            | Withdrawal     | 15%  | 17%  | 27%  | 33%  | 10%  | 21%  |
|            | Total Percent  | 100% | 100% | 100% | 100% | 100% | 100% |
|            | Total Enrolled | 71   | 63   | 70   | 72   | 82   | 90   |