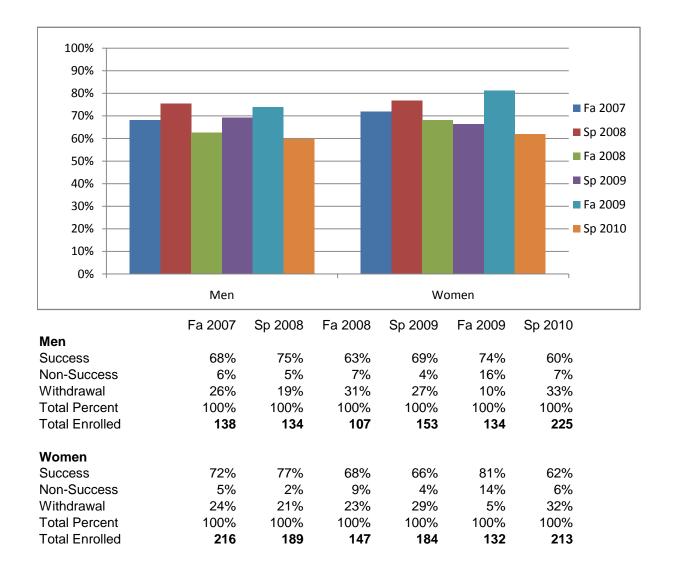

Chabot Success, Non-Success, and Withdrawal Rates By Semester Discipline: REST



|                | Fa 2007 | Sp 2008 | Fa 2008 | Sp 2009 | Fa 2009 | Sp 2010 |
|----------------|---------|---------|---------|---------|---------|---------|
| Success        | 70%     | 76%     | 65%     | 68%     | 78%     | 61%     |
| Non-Success    | 5%      | 4%      | 8%      | 4%      | 16%     | 6%      |
| Withdrawal     | 25%     | 20%     | 26%     | 28%     | 7%      | 32%     |
| Total Percent  | 100%    | 100%    | 100%    | 100%    | 100%    | 100%    |
| Total Enrolled | 372     | 332     | 260     | 341     | 277     | 449     |

## Chabot Success Rates By Gender and Semester Discipline: REST



## Ethnicity\_Totals\_Discipline



Chabot Success Rates By Ethnicity and Semester Discipline: REST

|                  |                | Fa 2007 | Sp 2008 | Fa 2008 | Sp 2009 | Fa 2009 | Sp 2010 |
|------------------|----------------|---------|---------|---------|---------|---------|---------|
| African American |                |         |         |         |         |         |         |
|                  | Success        | 66%     | 64%     | 64%     | 43%     | 69%     | 32%     |
|                  | Non-Success    | 7%      | 5%      | 11%     | 4%      | 21%     | 8%      |
|                  | Withdrawal     | 28%     | 31%     | 26%     | 52%     | 10%     | 60%     |
|                  | Total Percent  | 100%    | 100%    | 100%    | 100%    | 100%    | 100%    |
|