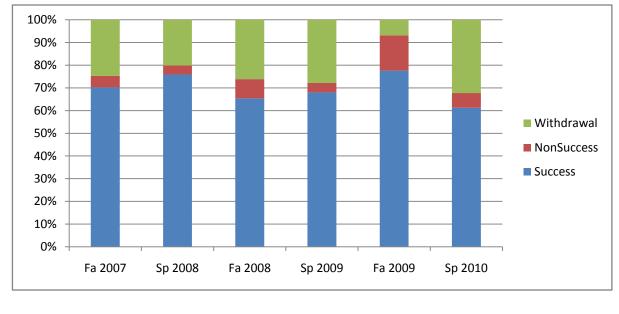

Chabot Success, Non-Success, and Withdrawal Rates By Semester Discipline: REST

|                | Fa 2007 | Sp 2008 | Fa 2008 | Sp 2009 | Fa 2009 | Sp 2010 |
|----------------|---------|---------|---------|---------|---------|---------|
| Success        | 70%     | 76%     | 65%     | 68%     | 78%     | 61%     |
| Non-Success    | 5%      | 4%      | 8%      | 4%      | 16%     | 6%      |
| Withdrawal     | 25%     | 20%     | 26%     | 28%     | 7%      | 32%     |
| Total Percent  | 100%    | 100%    | 100%    | 100%    | 100%    | 100%    |
| Total Enrolled | 372     | 332     | 260     | 341     | 277     | 449     |