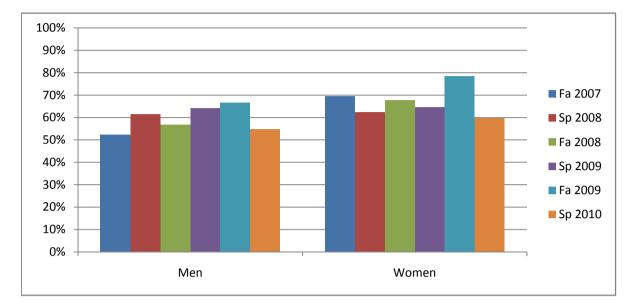

## Chabot Success Rates By Gender and Semester Course: REST 80

|                | Fa 2007 | Sp 2008 | Fa 2008 | Sp 2009 | Fa 2009 | Sp 2010 |
|----------------|---------|---------|---------|---------|---------|---------|
| Men            |         |         |         |         |         | -       |
| Success        | 52%     | 62%     | 57%     | 64%     | 67%     | 55%     |
| Non-Success    | 5%      | 4%      | 0%      | 3%      | 24%     | 4%      |
| Withdrawal     | 43%     | 35%     | 43%     | 33%     | 10%     | 41%     |
| Total Percent  | 100%    | 100%    | 100%    | 100%    | 100%    | 100%    |
| Total Enrolled | 61      | 26      | 37      | 39      | 42      | 73      |
| Women          |         |         |         |         |         |         |
| Success        | 70%     | 63%     | 68%     | 65%     | 79%     | 60%     |
| Non-Success    | 1%      | 3%      | 0%      | 0%      | 19%     | 6%      |
| Withdrawal     | 29%     | 35%     | 32%     | 35%     | 2%      | 34%     |
| Total Percent  | 100%    | 100%    | 100%    | 100%    | 100%    | 100%    |
| Total Enrolled | 89      | 40      | 31      | 51      | 42      | 62      |