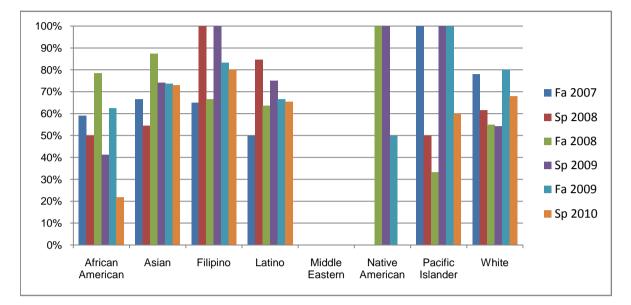

## Chabot Success Rates By Ethnicity and Semester Course: REST 80

|                  |                | Fa 2007 | Sp 2008 | Fa 2008 | Sp 2009 | Fa 2009 | Sp 2010 |
|------------------|----------------|---------|---------|---------|---------|---------|---------|
| African American |                |         |         |         |         |         |         |
|                  | Success        | 59%     | 50%     | 79%     | 41%     | 63%     | 22%     |
|                  | Non-Success    | 3%      | 6%      | 0%      | 0%      | 31%     | 9%      |
|                  | Withdrawal     | 38%     | 44%     | 21%     | 59%     | 6%      | 69%     |
|                  | Total Percent  | 100%    | 100%    | 100%    | 100%    | 100%    | 100%    |
|                  | Total Enrolled | 39      | 18      | 14      | 17      | 16      | 32      |
| Asian            |                |         |         |         |         |         |         |
|                  | Success        | 67%     | 55%     | 88%     | 74%     | 74%     | 73%     |
|                  | Non-Success    | 0%      | 9%      | 0%      | 4%      | 21%     | 5%      |
|                  | Withdrawal     | 33%     | 36%     | 13%     | 22%     | 5%      | 22%     |
|                  | Total Percent  | 100%    | 100%    | 100%    | 100%    | 100%    | 100%    |
|                  | Total Enrolled | 21      | 11      | 8       | 27      | 19      | 37      |
| Filipino         |                |         |         |         |         |         |         |
|                  | Success        | 65%     | 100%    | 67%     | 100%    | 83%     | 80%     |
|                  | Non-Success    | 10%     | 0%      | 0%      | 0%      | 17%     | 20%     |
|                  | Withdrawal     | 25%     | 0%      | 33%     | 0%      | 0%      | 0%      |
|                  | Total Percent  | 100%    | 100%    | 100%    | 100%    | 100%    | 100%    |
|                  | Total Enrolled | 20      | 2       | 3       | 6       | 6       | 5       |
| Latino           |                |         |         |         |         |         |         |
|                  | Success        | 50%     | 85%     | 64%     | 75%     | 67%     | 65%     |
|                  | Non-Success    | 0%      | 0%      | 0%      | 0%      | 33%     | 0%      |
|                  | Withdrawal     | 50%     | 15%     | 36%     | 25%     | 0%      | 35%     |
|                  | Total Percent  | 100%    | 100%    | 100%    | 100%    | 100%    | 100%    |
|                  | Total Enrolled | 32      | 13      | 11      | 8       | 9       | 26      |
| Middle Eastern   |                |         |         |         |         |         |         |
|                  | Success        | 0%      | 0%      | 0%      | 0%      | 0%      | 0%      |
|                  | Non-Success    | 0%      | 0%      | 0%      | 0%      | 0%      | 0%      |
|                  | Withdrawal     | 0%      | 0%      | 0%      | 0%      | 0%      | 0%      |
|                  |                |         |         |         |         |         |         |

|            | Total Percent    | 0%   | 0%   | 0%   | 0%   | 0%   | 0%   |  |  |  |
|------------|------------------|------|------|------|------|------|------|--|--|--|
|            | Total Enrolled   | 0    | 0    | 0    | 0    | 0    | 0    |  |  |  |
| Native Ar  | merican          |      |      |      |      |      |      |  |  |  |
|            | Success          | 0%   | 0%   | 100% | 100% | 50%  | 0%   |  |  |  |
|            | Non-Success      | 0%   | 0%   | 0%   | 0%   | 50%  | 0%   |  |  |  |
|            | Withdrawal       | 0%   | 0%   | 0%   | 0%   | 0%   | 100% |  |  |  |
|            | Total Percent    | 0%   | 0%   | 100% | 100% | 100% | 100% |  |  |  |
|            | Total Enrolled   | 0    | 0    | 1    | 1    | 2    | 1    |  |  |  |
| Pacific Is | Pacific Islander |      |      |      |      |      |      |  |  |  |
|            | Success          | 100% | 50%  | 33%  | 100% | 100% | 60%  |  |  |  |
|            | Non-Success      | 0%   | 0%   | 0%   | 0%   | 0%   | 0%   |  |  |  |
|            | Withdrawal       | 0%   | 50%  | 67%  | 0%   | 0%   | 40%  |  |  |  |
|            | Total Percent    | 100% | 100% | 100% | 100% | 100% | 100% |  |  |  |
|            | Total Enrolled   | 3    | 2    | 3    | 1    | 1    | 5    |  |  |  |
| White      |                  |      |      |      |      |      |      |  |  |  |
|            | Success          | 78%  | 62%  | 55%  | 54%  | 80%  | 68%  |  |  |  |
|            | Non-Success      | 3%   | 0%   | 0%   | 0%   | 12%  | 7%   |  |  |  |
|            | Withdrawal       | 19%  | 38%  | 45%  | 46%  | 8%   | 25%  |  |  |  |
|            | Total Percent    | 100% | 100% | 100% | 100% | 100% | 100% |  |  |  |
|            | Total Enrolled   | 32   | 13   | 20   | 24   | 25   | 28   |  |  |  |