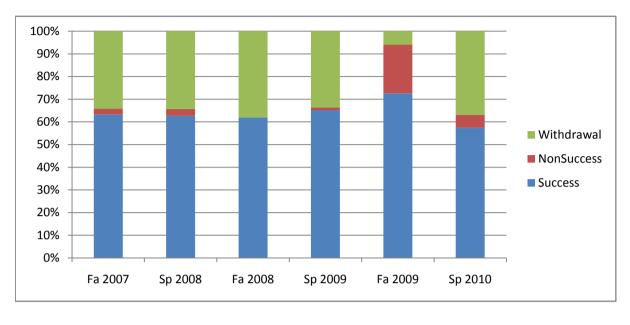

Chabot Success, Non-Success, and Withdrawal Rates By Semester Course: REST 80

|                | Fa 2007 | Sp 2008 | Fa 2008 | Sp 2009 | Fa 2009 | Sp 2010 |
|----------------|---------|---------|---------|---------|---------|---------|
| Success        | 63%     | 63%     | 62%     | 65%     | 73%     | 57%     |
| Non-Success    | 3%      | 3%      | 0%      | 1%      | 21%     | 6%      |
| Withdrawal     | 34%     | 34%     | 38%     | 34%     | 6%      | 37%     |
| Total Percent  | 100%    | 100%    | 100%    | 100%    | 100%    | 100%    |
| Total Enrolled | 158     | 67      | 71      | 92      | 84      | 141     |