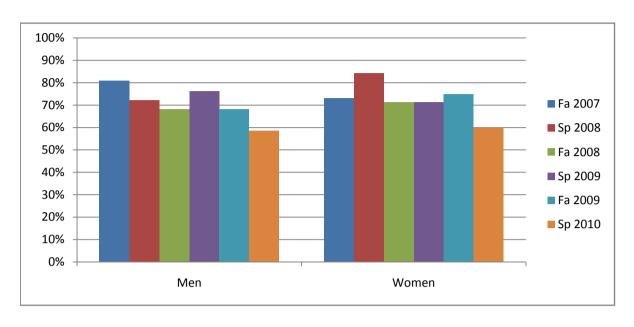

Chabot Success Rates By Gender and Semester Course: REST 81A

|                | Fa 2007 | Sp 2008 | Fa 2008 | Sp 2009 | Fa 2009 | Sp 2010 |
|----------------|---------|---------|---------|---------|---------|---------|
| Men            |         | •       |         | ·       |         | ·       |
| Success        | 81%     | 72%     | 68%     | 76%     | 68%     | 59%     |
| Non-Success    | 0%      | 0%      | 0%      | 0%      | 18%     | 10%     |
| Withdrawal     | 19%     | 28%     | 32%     | 24%     | 14%     | 31%     |
| Total Percent  | 100%    | 100%    | 100%    | 100%    | 100%    | 100%    |
| Total Enrolled | 21      | 18      | 22      | 21      | 22      | 29      |
| Women          |         |         |         |         |         |         |
| Success        | 73%     | 84%     | 71%     | 71%     | 75%     | 60%     |
| Non-Success    | 0%      | 0%      | 0%      | 0%      | 25%     | 7%      |
| Withdrawal     | 27%     | 16%     | 29%     | 29%     | 0%      | 33%     |
| Total Percent  | 100%    | 100%    | 100%    | 100%    | 100%    | 100%    |
| Total Enrolled | 41      | 32      | 35      | 21      | 16      | 15      |