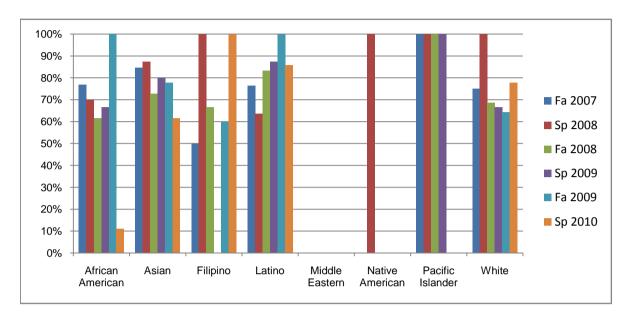

Chabot Success Rates By Ethnicity and Semester Course: REST 81A

|                  | Fa 2007   | Sp 2008 | Fa 2008 | Sp 2009 | Fa 2009 | Sp 2010 |
|------------------|-----------|---------|---------|---------|---------|---------|
| African American |           |         |         |         |         |         |
| Success          | 77%       | 70%     | 62%     | 67%     | 100%    | 11%     |
| Non-Succ         | cess 0%   | 6 0%    | 0%      | 0%      | 0%      | 11%     |
| Withdrawa        | al 23%    | 30%     | 38%     | 33%     | 0%      | 78%     |
| Total Perd       | cent 100% | 100%    | 100%    | 100%    | 100%    | 100%    |
| Total Enro       | olled 13  | 3 10    | 13      | 9       | 4       | 9       |
| Asian            |           |         |         |         |         |         |
| Success          | 85%       | 88%     | 73%     | 80%     | 78%     | 62%     |
| Non-Succ         | cess 0%   | 6 0%    | 0%      | 0%      | 22%     | 15%     |
| Withdrawa        | al 15%    | 13%     | 27%     | 20%     | 0%      | 23%     |
| Total Perd       | cent 100% | 100%    | 100%    | 100%    | 100%    | 100%    |
| Total Enro       | olled 13  | 8       | 11      | 15      | 9       | 13      |
| Filipino         |           |         |         |         |         |         |
| Success          | 50%       | 5 100%  | 67%     | 0%      | 60%     | 100%    |
| Non-Succ         | cess 0%   | 6 0%    | 0%      | 0%      | 20%     | 0%      |
| Withdrawa        | al 50%    | 6 0%    | 33%     | 0%      | 20%     | 0%      |
| Total Perd       | cent 100% | 100%    | 100%    | 0%      | 100%    | 100%    |
| Total Enro       | olled 8   | 3 5     | 3       | 0       | 5       | 3       |
| Latino           |           |         |         |         |         |         |
| Success          | 76%       | 64%     | 83%     | 88%     | 100%    | 86%     |
| Non-Succ         | cess 0%   | 6 0%    | 0%      | 0%      | 0%      | 0%      |
| Withdrawa        | al 24%    | 36%     | 17%     | 13%     | 0%      | 14%     |
| Total Perd       | cent 100% | 100%    | 100%    | 100%    | 100%    | 100%    |
| Total Enro       | olled 17  | 7 11    | 6       | 8       | 3       | 7       |
| Middle Eastern   |           |         |         |         |         |         |
| Success          | 0%        |         | 0%      | 0%      | 0%      | 0%      |
| Non-Succ         | cess 0%   |         | 0%      | 0%      | 0%      | 0%      |
| Withdrawa        | al 0%     | 6 0%    | 0%      | 0%      | 0%      | 0%      |

|            | Total Percent  | 0%   | 0%   | 0%   | 0%   | 0%   | 0%   |
|------------|----------------|------|------|------|------|------|------|
|            | Total Enrolled | 0    | 0    | 0    | 0    | 0    | 0    |
| Native A   | merican        |      |      |      |      |      |      |
|            | Success        | 0%   | 100% | 0%   | 0%   | 0%   | 0%   |
|            | Non-Success    | 0%   | 0%   | 0%   | 0%   | 100% | 0%   |
|            | Withdrawal     | 0%   | 0%   | 0%   | 0%   | 0%   | 0%   |
|            | Total Percent  | 0%   | 100% | 0%   | 0%   | 100% | 0%   |
|            | Total Enrolled | 0    | 1    | 0    | 0    | 1    | 0    |
| Pacific Is | lander         |      |      |      |      |      |      |
|            | Success        | 100% | 100% | 100% | 100% | 0%   | 0%   |
|            | Non-Success    | 0%   | 0%   | 0%   | 0%   | 0%   | 0%   |
|            | Withdrawal     | 0%   | 0%   | 0%   | 0%   | 0%   | 100% |
|            | Total Percent  | 100% | 100% | 100% | 100% | 0%   | 100% |
|            | Total Enrolled | 1    | 1    | 1    | 1    | 0    | 1    |
| White      |                |      |      |      |      |      |      |
|            | Success        | 75%  | 100% | 69%  | 67%  | 64%  | 78%  |
|            | Non-Success    | 0%   | 0%   | 0%   | 0%   | 21%  | 11%  |
|            | Withdrawal     | 25%  | 0%   | 31%  | 33%  | 14%  | 11%  |
|            | Total Percent  | 100% | 100% | 100% | 100% | 100% | 100% |
|            | Total Enrolled | 8    | 10   | 16   | 6    | 14   | 9    |