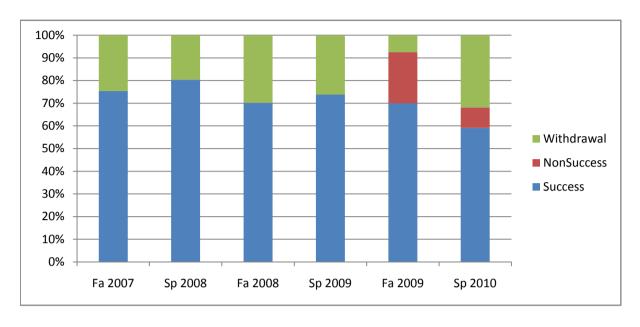

Chabot Success, Non-Success, and Withdrawal Rates By Semester Course: REST 81A

|                | Fa 2007 | Sp 2008 | Fa 2008 | Sp 2009 | Fa 2009 | Sp 2010 |
|----------------|---------|---------|---------|---------|---------|---------|
| Success        | 75%     | 80%     | 70%     | 74%     | 70%     | 59%     |
| Non-Success    | 0%      | 0%      | 0%      | 0%      | 23%     | 9%      |
| Withdrawal     | 25%     | 20%     | 30%     | 26%     | 8%      | 32%     |
| Total Percent  | 100%    | 100%    | 100%    | 100%    | 100%    | 100%    |
| Total Enrolled | 65      | 51      | 57      | 42      | 40      | 44      |