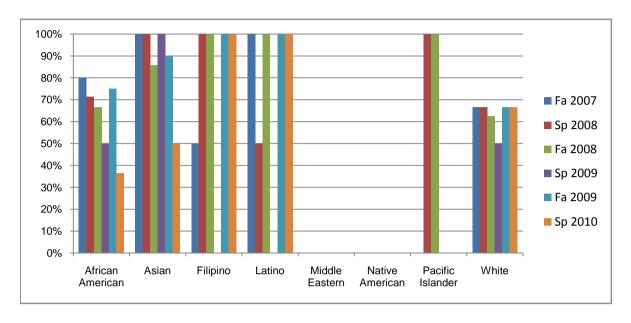

Chabot Success Rates By Ethnicity and Semester Course: REST 82A

|            |                | Fa 2007 | Sp 2008 | Fa 2008 | Sp 2009 | Fa 2009 | Sp 2010 |
|------------|----------------|---------|---------|---------|---------|---------|---------|
| African Aı | merican        |         | •       |         |         |         |         |
|            | Success        | 80%     | 71%     | 67%     | 50%     | 75%     | 36%     |
|            | Non-Success    | 0%      | 0%      | 0%      | 50%     | 25%     | 36%     |
|            | Withdrawal     | 20%     | 29%     | 33%     | 0%      | 0%      | 27%     |
|            | Total Percent  | 100%    | 100%    | 100%    | 100%    | 100%    | 100%    |
|            | Total Enrolled | 5       | 7       | 3       | 2       | 4       | 11      |
| Asian      |                |         |         |         |         |         |         |
|            | Success        | 100%    | 100%    | 86%     | 100%    | 90%     | 50%     |
|            | Non-Success    | 0%      | 0%      | 14%     | 0%      | 0%      | 10%     |
|            | Withdrawal     | 0%      | 0%      | 0%      | 0%      | 10%     | 40%     |
|            | Total Percent  | 100%    | 100%    | 100%    | 100%    | 100%    | 100%    |
|            | Total Enrolled | 4       | 1       | 7       | 3       | 10      | 10      |
| Filipino   |                |         |         |         |         |         |         |
|            | Success        | 50%     | 100%    | 100%    | 0%      | 100%    | 100%    |
|            | Non-Success    | 0%      | 0%      | 0%      | 0%      | 0%      | 0%      |
|            | Withdrawal     | 50%     | 0%      | 0%      | 0%      | 0%      | 0%      |
|            | Total Percent  | 100%    | 100%    | 100%    |         | 100%    | 100%    |
|            | Total Enrolled | 2       | 1       | 2       | 0       | 3       | 4       |
| Latino     |                |         |         |         |         |         |         |
|            | Success        | 100%    | 50%     |         | 0%      |         | 100%    |
|            | Non-Success    | 0%      |         | 0%      |         | 0%      | 0%      |
|            | Withdrawal     | 0%      |         | 0%      |         | 0%      | 0%      |
|            | Total Percent  | 100%    | 100%    | 100%    |         | 100%    | 100%    |
|            | Total Enrolled | 3       | 2       | 5       | 3       | 1       | 1       |
| Middle Ea  | stern          |         |         |         |         |         |         |
|            | Success        | 0%      |         |         |         |         | 0%      |
|            | Non-Success    | 0%      |         | 0%      |         | 0%      | 0%      |
|            | Withdrawal     | 0%      | 0%      | 0%      | 0%      | 0%      | 0%      |

|            | Total Percent  | 0%   | 0%   | 0%   | 0%   | 0%   | 0%   |
|------------|----------------|------|------|------|------|------|------|
|            | Total Enrolled | 0    | 0    | 0    | 0    | 0    | 0    |
| Native A   | merican        |      |      |      |      |      |      |
|            | Success        | 0%   | 0%   | 0%   | 0%   | 0%   | 0%   |
|            | Non-Success    | 0%   | 0%   | 0%   | 0%   | 0%   | 0%   |
|            | Withdrawal     | 0%   | 0%   | 0%   | 0%   | 0%   | 0%   |
|            | Total Percent  | 0%   | 0%   | 0%   | 0%   | 0%   | 0%   |
|            | Total Enrolled | 0    | 0    | 0    | 0    | 0    | 0    |
| Pacific Is | slander        |      |      |      |      |      |      |
|            | Success        | 0%   | 100% | 100% | 0%   | 0%   | 0%   |
|            | Non-Success    | 0%   | 0%   | 0%   | 0%   | 0%   | 0%   |
|            | Withdrawal     | 0%   | 0%   | 0%   | 0%   | 0%   | 0%   |
|            | Total Percent  | 0%   | 100% | 100% | 0%   | 0%   | 0%   |
|            | Total Enrolled | 0    | 1    | 1    | 0    | 0    | 0    |
| White      |                |      |      |      |      |      |      |
|            | Success        | 67%  | 67%  | 63%  | 50%  | 67%  | 67%  |
|            | Non-Success    | 0%   | 0%   | 0%   | 50%  | 0%   | 17%  |
|            | Withdrawal     | 33%  | 33%  | 38%  | 0%   | 33%  | 17%  |
|            | Total Percent  | 100% | 100% | 100% | 100% | 100% | 100% |
|            | Total Enrolled | 3    | 3    | 8    | 2    | 6    | 12   |