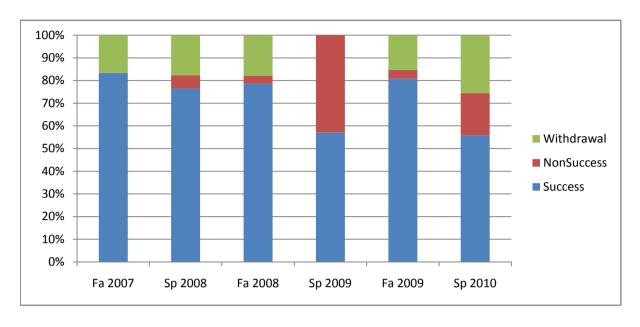

Chabot Success, Non-Success, and Withdrawal Rates By Semester Course: REST 82A

|                | Fa 2007 | Sp 2008 | Fa 2008 | Sp 2009 | Fa 2009 | Sp 2010 |
|----------------|---------|---------|---------|---------|---------|---------|
| Success        | 83%     | 76%     | 79%     | 57%     | 81%     | 56%     |
| Non-Success    | 0%      | 6%      | 4%      | 43%     | 4%      | 19%     |
| Withdrawal     | 17%     | 18%     | 18%     | 0%      | 15%     | 26%     |
| Total Percent  | 100%    | 100%    | 100%    | 100%    | 100%    | 100%    |
| Total Enrolled | 18      | 17      | 28      | 14      | 26      | 43      |