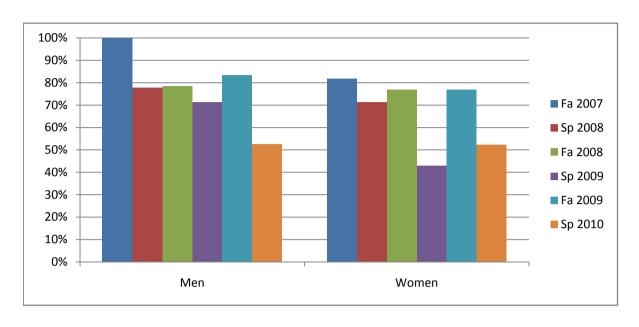

Chabot Success Rates By Gender and Semester Course: REST 82A

|                | Fa 2007 | Sp 2008 | Fa 2008 | Sp 2009 | Fa 2009 | Sp 2010 |
|----------------|---------|---------|---------|---------|---------|---------|
| Men            |         | •       |         | ·       |         | ·       |
| Success        | 100%    | 78%     | 79%     | 71%     | 83%     | 53%     |
| Non-Success    | 0%      | 11%     | 7%      | 29%     | 0%      | 26%     |
| Withdrawal     | 0%      | 11%     | 14%     | 0%      | 17%     | 21%     |
| Total Percent  | 100%    | 100%    | 100%    | 100%    | 100%    | 100%    |
| Total Enrolled | 6       | 9       | 14      | 7       | 12      | 19      |
| Women          |         |         |         |         |         |         |
| Success        | 82%     | 71%     | 77%     | 43%     | 77%     | 52%     |
| Non-Success    | 0%      | 0%      | 0%      | 57%     | 8%      | 14%     |
| Withdrawal     | 18%     | 29%     | 23%     | 0%      | 15%     | 33%     |
| Total Percent  | 100%    | 100%    | 100%    | 100%    | 100%    | 100%    |
| Total Enrolled | 11      | 7       | 13      | 7       | 13      | 21      |