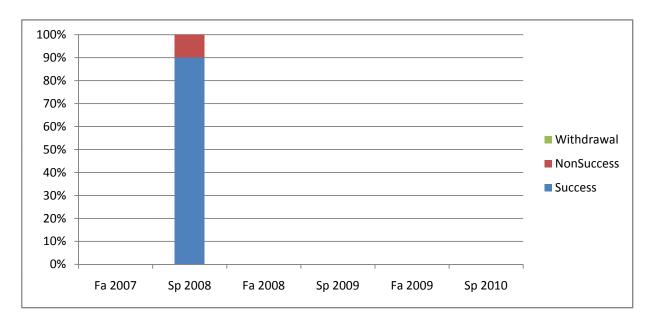

Chabot Success, Non-Success, and Withdrawal Rates By Semester Course: REST 82B

|                | Fa 2007 | Sp 2008 | Fa 2008 | Sp 2009 | Fa 2009 | Sp 2010 |
|----------------|---------|---------|---------|---------|---------|---------|
| Success        | 0%      | 90%     | 0%      | 0%      | 0%      | 0%      |
| Non-Success    | 0%      | 10%     | 0%      | 0%      | 0%      | 0%      |
| Withdrawal     | 0%      | 0%      | 0%      | 0%      | 0%      | 0%      |
| Total Percent  | 0%      | 100%    | 0%      | 0%      | 0%      | 0%      |
| Total Enrolled | 0       | 10      | 0       | 0       | 0       | 0       |