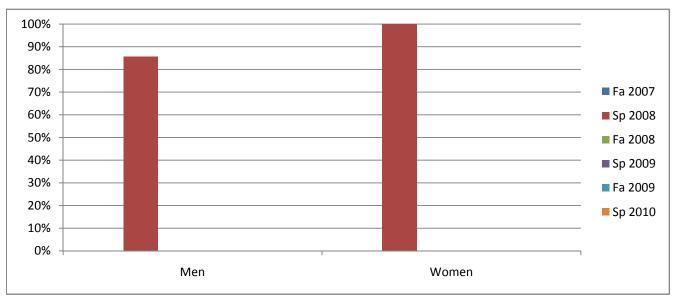

## Chabot Success Rates By Gender and Semester Course: REST 82B

|                | Fa 2007 | Sp 2008 | Fa 2008 | Sp 2009 | Fa 2009 | Sp 2010 |
|----------------|---------|---------|---------|---------|---------|---------|
| Men            |         |         |         |         |         |         |
| Success        | 0%      | 86%     | 0%      | 0%      | 0%      | 0%      |
| Non-Success    | 0%      | 14%     | 0%      | 0%      | 0%      | 0%      |
| Withdrawal     | 0%      | 0%      | 0%      | 0%      | 0%      | 0%      |
| Total Percent  | 0%      | 100%    | 0%      | 0%      | 0%      | 0%      |
| Total Enrolled | 0       | 7       | 0       | 0       | 0       | 0       |
| Women          |         |         |         |         |         |         |
| Success        | 0%      | 100%    | 0%      | 0%      | 0%      | 0%      |
| Non-Success    | 0%      | 0%      | 0%      | 0%      | 0%      | 0%      |
| Withdrawal     | 0%      | 0%      | 0%      | 0%      | 0%      | 0%      |
| Total Percent  | 0%      | 100%    | 0%      | 0%      | 0%      | 0%      |
| Total Enrolled | 0       | 3       | 0       | 0       | 0       | 0       |