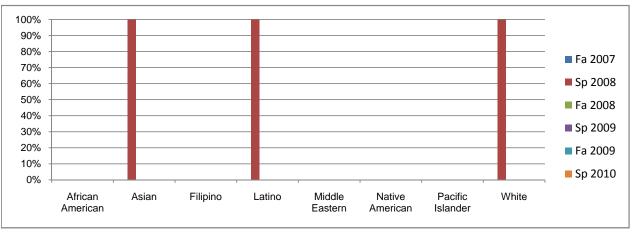

## Chabot Success Rates By Ethnicity and Semester Course: REST 82B

|               |                | Fa 2007        | Sp 2008        | Fa 2008        | Sp 2009        | Fa 2009 | Sp 2010        |
|---------------|----------------|----------------|----------------|----------------|----------------|---------|----------------|
| African Am    |                |                |                |                |                |         |                |
|               | Success        | 0%             | 0%             | 0%             | 0%             | 0%      | 0%             |
|               | Non-Success    | 0%             | 100%           | 0%             | 0%             | 0%      | 0%             |
|               | Withdrawal     | 0%             | 0%             | 0%             | 0%             | 0%      | 0%             |
|               | Total Percent  | 0%             | 100%           | 0%             | 0%             | 0%      | 0%             |
|               | Total Enrolled | 0              | 1              | 0              | 0              | 0       | 0              |
| Asian         |                |                |                |                |                |         |                |
|               | Success        | 0%             | 100%           | 0%             | 0%             | 0%      | 0%             |
|               | Non-Success    | 0%             | 0%             | 0%             | 0%             | 0%      | 0%             |
|               | Withdrawal     | 0%             | 0%             | 0%             | 0%             | 0%      | 0%             |
|               | Total Percent  | 0%             | 100%           | 0%             | 0%             | 0%      | 0%             |
|               | Total Enrolled | 0              | 2              | 0              | 0              | 0       | 0              |
| Filipino      |                |                |                |                |                |         |                |
| •             | Success        | 0%             | 0%             | 0%             | 0%             | 0%      | 0%             |
|               | Non-Success    | 0%             | 0%             | 0%             | 0%             | 0%      | 0%             |
|               | Withdrawal     | 0%             | 0%             | 0%             | 0%             | 0%      | 0%             |
|               | Total Percent  | 0%             | 0%             | 0%             | 0%             | 0%      | 0%             |
|               | Total Enrolled | 0              | 0              | 0              | 0              | 0       | 0              |
| Latino        | Total Ellionou | ·              | •              | •              | •              | •       | ·              |
|               | Success        | 0%             | 100%           | 0%             | 0%             | 0%      | 0%             |
|               | Non-Success    | 0%             | 0%             | 0%             | 0%             | 0%      | 0%             |
|               | Withdrawal     | 0%             | 0%             | 0%             | 0%             | 0%      | 0%             |
|               | Total Percent  | 0%             | 100%           | 0%             | 0%             | 0%      | 0%             |
|               | Total Enrolled | 0              | 2              | 0              | 0              | 0       | 0              |
| Middle East   |                | U              | 2              | U              | U              | U       | U              |
| Middle Las    | Success        | 0%             | 0%             | 0%             | 0%             | 0%      | 0%             |
|               | Non-Success    | 0%             | 0%             | 0%             | 0%             | 0%      | 0%             |
|               | Withdrawal     | 0%             | 0%             | 0%             | 0%             | 0%      | 0%             |
|               | Total Percent  | 0%             | 0%             | 0%             | 0%             | 0%      | 0%             |
|               | Total Enrolled | 0%<br><b>0</b> | 0%<br><b>0</b> | 0%<br><b>0</b> | 0%<br><b>0</b> | 0%      | 0%<br><b>0</b> |
| Native Ame    |                | U              | U              | U              | U              | U       | U              |
| native Ame    |                | 00/            | 00/            | 00/            | 00/            | 00/     | 00/            |
|               | Success        | 0%             | 0%             | 0%             | 0%             | 0%      | 0%             |
|               | Non-Success    | 0%             | 0%             | 0%             | 0%             | 0%      | 0%             |
|               | Withdrawal     | 0%             | 0%             | 0%             | 0%             | 0%      | 0%             |
|               | Total Percent  | 0%             | 0%             | 0%             | 0%             | 0%      | 0%             |
|               | Total Enrolled | 0              | 0              | 0              | 0              | 0       | 0              |
| Pacific Islai |                | 201            | 201            | 201            | 201            | 201     | 221            |
|               | Success        | 0%             | 0%             | 0%             | 0%             | 0%      | 0%             |
|               | Non-Success    | 0%             | 0%             | 0%             | 0%             | 0%      | 0%             |
|               | Withdrawal     | 0%             | 0%             | 0%             | 0%             | 0%      | 0%             |
|               | Total Percent  | 0%             | 0%             | 0%             | 0%             | 0%      | 0%             |
|               | Total Enrolled | 0              | 0              | 0              | 0              | 0       | 0              |
| White         |                |                |                |                |                |         |                |
|               | Success        | 0%             | 100%           | 0%             | 0%             | 0%      | 0%             |
|               | Non-Success    | 0%             | 0%             | 0%             | 0%             | 0%      | 0%             |
|               | Withdrawal     | 0%             | 0%             | 0%             | 0%             | 0%      | 0%             |
|               | Total Percent  | 0%             | 100%           | 0%             | 0%             | 0%      | 0%             |
|               | Total Enrolled | 0              | 5              | 0              | 0              | 0       | 0              |