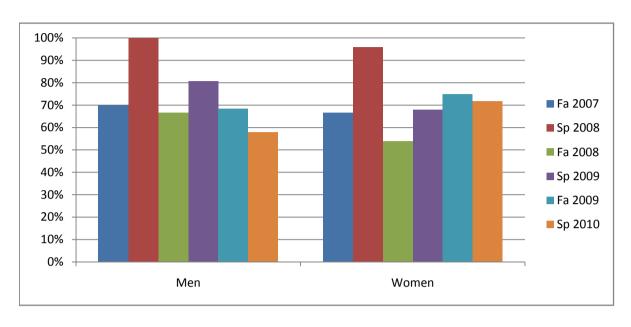

Chabot Success Rates By Gender and Semester Course: REST 83

|                | Fa 2007 | Sp 2008 | Fa 2008 | Sp 2009 | Fa 2009 | Sp 2010 |
|----------------|---------|---------|---------|---------|---------|---------|
| Men            |         | •       |         | •       |         | ·       |
| Success        | 70%     | 100%    | 67%     | 81%     | 68%     | 58%     |
| Non-Success    | 15%     | 0%      | 0%      | 0%      | 21%     | 10%     |
| Withdrawal     | 15%     | 0%      | 33%     | 19%     | 11%     | 32%     |
| Total Percent  | 100%    | 100%    | 100%    | 100%    | 100%    | 100%    |
| Total Enrolled | 20      | 15      | 6       | 26      | 19      | 31      |
| Women          |         |         |         |         |         |         |
| Success        | 67%     | 96%     | 54%     | 68%     | 75%     | 72%     |
| Non-Success    | 17%     | 0%      | 8%      | 0%      | 25%     | 0%      |
| Withdrawal     | 17%     | 4%      | 38%     | 32%     | 0%      | 28%     |
| Total Percent  | 100%    | 100%    | 100%    | 100%    | 100%    | 100%    |
| Total Enrolled | 12      | 24      | 13      | 25      | 20      | 32      |