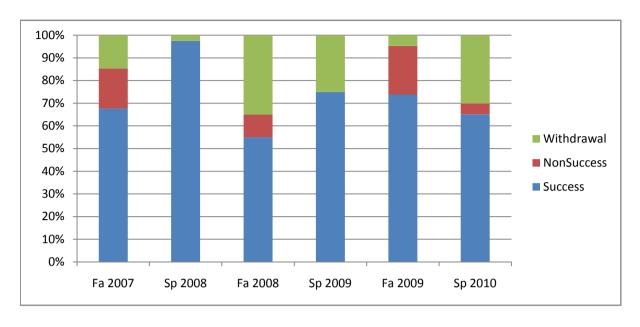

Chabot Success, Non-Success, and Withdrawal Rates By Semester Course: REST 83

|                | Fa 2007 | Sp 2008 | Fa 2008 | Sp 2009 | Fa 2009 | Sp 2010 |
|----------------|---------|---------|---------|---------|---------|---------|
| Success        | 68%     | 97%     | 55%     | 75%     | 74%     | 65%     |
| Non-Success    | 18%     | 0%      | 10%     | 0%      | 21%     | 5%      |
| Withdrawal     | 15%     | 3%      | 35%     | 25%     | 5%      | 30%     |
| Total Percent  | 100%    | 100%    | 100%    | 100%    | 100%    | 100%    |
| Total Enrolled | 34      | 39      | 20      | 52      | 42      | 63      |