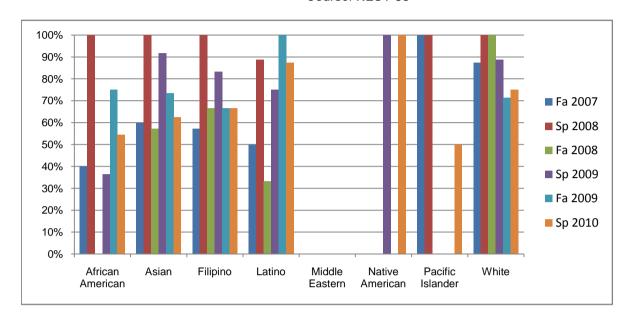

Chabot Success Rates By Ethnicity and Semester Course: REST 83

|                  |                | Fa 2007 | Sp 2008 | Fa 2008 | Sp 2009 | Fa 2009 | Sp 2010 |
|------------------|----------------|---------|---------|---------|---------|---------|---------|
| African American |                |         |         |         |         |         |         |
|                  | Success        | 40%     | 100%    | 0%      | 36%     | 75%     | 55%     |
|                  | Non-Success    | 20%     | 0%      | 50%     | 0%      | 25%     | 0%      |
|                  | Withdrawal     | 40%     | 0%      | 50%     | 64%     | 0%      | 45%     |
|                  | Total Percent  | 100%    | 100%    | 100%    | 100%    | 100%    | 100%    |
|                  | Total Enrolled | 5       | 6       | 2       | 11      | 4       | 11      |
| Asian            |                |         |         |         |         |         |         |
|                  | Success        | 60%     | 100%    | 57%     | 92%     | 73%     | 63%     |
|                  | Non-Success    | 40%     | 0%      | 0%      | 0%      | 27%     | 8%      |
|                  | Withdrawal     | 0%      | 0%      | 43%     | 8%      | 0%      | 29%     |
|                  | Total Percent  | 100%    | 100%    | 100%    | 100%    | 100%    | 100%    |
|                  | Total Enrolled | 5       | 7       | 7       | 12      | 15      | 24      |
| Filipino         |                |         |         |         |         |         |         |
|                  | Success        | 57%     | 100%    | 67%     | 83%     | 67%     | 67%     |
|                  | Non-Success    | 29%     | 0%      | 33%     | 0%      | 0%      | 0%      |
|                  | Withdrawal     | 14%     | 0%      | 0%      | 17%     | 33%     | 33%     |
|                  | Total Percent  | 100%    | 100%    | 100%    | 100%    | 100%    | 100%    |
|                  | Total Enrolled | 7       | 8       | 3       | 6       | 3       | 3       |
| Latino           |                |         |         |         |         |         |         |
|                  | Success        | 50%     | 89%     |         |         | 100%    | 88%     |
|                  | Non-Success    | 0%      | 0%      | 0%      |         | 0%      | 0%      |
|                  | Withdrawal     | 50%     | 11%     | 67%     | 25%     | 0%      | 13%     |
|                  | Total Percent  | 100%    | 100%    | 100%    | 100%    | 100%    | 100%    |
|                  | Total Enrolled | 4       | 9       | 3       | 8       | 3       | 8       |
| Middle Eastern   |                |         |         |         |         |         |         |
|                  | Success        | 0%      |         |         |         |         | 0%      |
|                  | Non-Success    | 0%      | 0%      |         |         | 0%      | 0%      |
|                  | Withdrawal     | 0%      | 0%      | 0%      | 0%      | 0%      | 0%      |

|            | Total Percent  | 0%   | 0%   | 0%   | 0%   | 0%   | 0%   |
|------------|----------------|------|------|------|------|------|------|
|            | Total Enrolled | 0    | 0    | 0    | 0    | 0    | 0    |
| Native A   | merican        |      |      |      |      |      |      |
|            | Success        | 0%   | 0%   | 0%   | 100% | 0%   | 100% |
|            | Non-Success    | 0%   | 0%   | 0%   | 0%   | 100% | 0%   |
|            | Withdrawal     | 0%   | 0%   | 0%   | 0%   | 0%   | 0%   |
|            | Total Percent  | 0%   | 0%   | 0%   | 100% | 100% | 100% |
|            | Total Enrolled | 0    | 0    | 0    | 1    | 1    | 1    |
| Pacific Is | slander        |      |      |      |      |      |      |
|            | Success        | 100% | 100% | 0%   | 0%   | 0%   | 50%  |
|            | Non-Success    | 0%   | 0%   | 0%   | 0%   | 0%   | 0%   |
|            | Withdrawal     | 0%   | 0%   | 0%   | 0%   | 0%   | 50%  |
|            | Total Percent  | 100% | 100% | 0%   | 0%   | 0%   | 100% |
|            | Total Enrolled | 1    | 1    | 0    | 0    | 0    | 2    |
| White      |                |      |      |      |      |      |      |
|            | Success        | 88%  | 100% | 100% | 89%  | 71%  | 75%  |
|            | Non-Success    | 13%  | 0%   | 0%   | 0%   | 21%  | 8%   |
|            | Withdrawal     | 0%   | 0%   | 0%   | 11%  | 7%   | 17%  |
|            | Total Percent  | 100% | 100% | 100% | 100% | 100% | 100% |
|            | Total Enrolled | 8    | 7    | 4    | 9    | 14   | 12   |