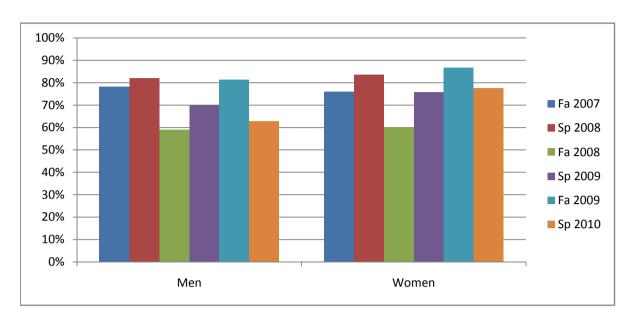

Chabot Success Rates By Gender and Semester Course: REST 84

|                | Fa 2007 | Sp 2008 | Fa 2008 | Sp 2009 | Fa 2009 | Sp 2010 |
|----------------|---------|---------|---------|---------|---------|---------|
| Men            |         | •       |         | ·       |         | ·       |
| Success        | 78%     | 82%     | 59%     | 70%     | 81%     | 63%     |
| Non-Success    | 9%      | 11%     | 23%     | 3%      | 15%     | 0%      |
| Withdrawal     | 13%     | 7%      | 18%     | 27%     | 4%      | 37%     |
| Total Percent  | 100%    | 100%    | 100%    | 100%    | 100%    | 100%    |
| Total Enrolled | 23      | 28      | 22      | 30      | 27      | 35      |
| Women          |         |         |         |         |         |         |
| Success        | 76%     | 84%     | 60%     | 76%     | 87%     | 78%     |
| Non-Success    | 11%     | 4%      | 31%     | 6%      | 3%      | 3%      |
| Withdrawal     | 13%     | 12%     | 9%      | 18%     | 10%     | 20%     |
| Total Percent  | 100%    | 100%    | 100%    | 100%    | 100%    | 100%    |
| Total Enrolled | 46      | 49      | 35      | 33      | 30      | 40      |