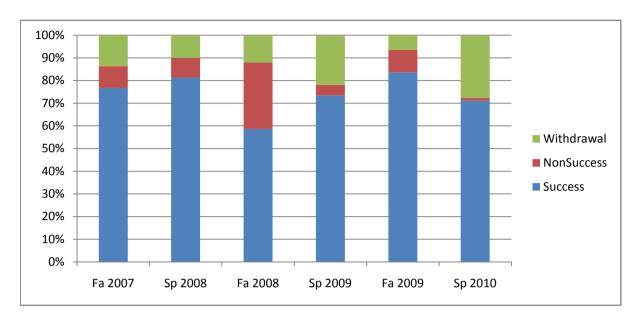

Chabot Success, Non-Success, and Withdrawal Rates By Semester Course: REST 84

|                | Fa 2007 | Sp 2008 | Fa 2008 | Sp 2009 | Fa 2009 | Sp 2010 |
|----------------|---------|---------|---------|---------|---------|---------|
| Success        | 77%     | 81%     | 59%     | 73%     | 84%     | 71%     |
| Non-Success    | 10%     | 9%      | 29%     | 5%      | 10%     | 1%      |
| Withdrawal     | 14%     | 10%     | 12%     | 22%     | 7%      | 28%     |
| Total Percent  | 100%    | 100%    | 100%    | 100%    | 100%    | 100%    |
| Total Enrolled | 73      | 80      | 58      | 64      | 61      | 76      |