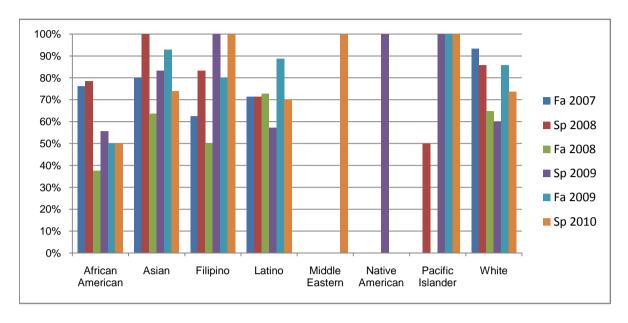

Chabot Success Rates By Ethnicity and Semester Course: REST 84

|                  |                | Fa 2007 | Sp 2008 | Fa 2008 | Sp 2009 | Fa 2009 | Sp 2010 |
|------------------|----------------|---------|---------|---------|---------|---------|---------|
| African American |                |         | •       |         | •       |         | •       |
|                  | Success        | 76%     | 79%     | 38%     | 56%     | 50%     | 50%     |
|                  | Non-Success    | 14%     | 14%     | 50%     | 22%     | 17%     | 0%      |
|                  | Withdrawal     | 10%     | 7%      | 13%     | 22%     | 33%     | 50%     |
|                  | Total Percent  | 100%    | 100%    | 100%    | 100%    | 100%    | 100%    |
|                  | Total Enrolled | 21      | 14      | 8       | 9       | 6       | 16      |
| Asian            |                |         |         |         |         |         |         |
|                  | Success        | 80%     | 100%    | 64%     | 83%     | 93%     | 74%     |
|                  | Non-Success    | 20%     | 0%      | 18%     | 0%      | 7%      | 0%      |
|                  | Withdrawal     | 0%      | 0%      | 18%     | 17%     | 0%      | 26%     |
|                  | Total Percent  | 100%    | 100%    | 100%    | 100%    | 100%    | 100%    |
|                  | Total Enrolled | 10      | 19      | 11      | 18      | 14      | 23      |
| Filipino         |                |         |         |         |         |         |         |
|                  | Success        | 63%     | 83%     | 50%     | 100%    | 80%     | 100%    |
|                  | Non-Success    | 0%      | 8%      | 0%      | 0%      | 20%     | 0%      |
|                  | Withdrawal     | 38%     | 8%      | 50%     | 0%      | 0%      | 0%      |
|                  | Total Percent  | 100%    | 100%    | 100%    | 100%    | 100%    | 100%    |
|                  | Total Enrolled | 8       | 12      | 2       | 6       | 5       | 3       |
| Latino           |                |         |         |         |         |         |         |
|                  | Success        | 71%     | 71%     | 73%     | 57%     | 89%     |         |
|                  | Non-Success    | 7%      | 14%     | 18%     | 0%      | 0%      |         |
|                  | Withdrawal     | 21%     | 14%     | 9%      | 43%     | 11%     | 30%     |
|                  | Total Percent  | 100%    | 100%    | 100%    | 100%    | 100%    | 100%    |
|                  | Total Enrolled | 14      | 14      | 11      | 7       | 9       | 10      |
| Middle Eastern   |                |         |         |         |         |         |         |
|                  | Success        | 0%      | 0%      | 0%      |         |         |         |
|                  | Non-Success    | 0%      | 0%      | 0%      | 0%      | 0%      |         |
|                  | Withdrawal     | 0%      | 0%      | 0%      | 0%      | 0%      | 0%      |

|            | Total Percent  | 0%   | 0%   | 0%   | 0%   | 0%   | 100% |
|------------|----------------|------|------|------|------|------|------|
|            | Total Enrolled | 0    | 0    | 0    | 0    | 0    | 1    |
| Native A   | merican        |      |      |      |      |      |      |
|            | Success        | 0%   | 0%   | 0%   | 100% | 0%   | 0%   |
|            | Non-Success    | 0%   | 0%   | 0%   | 0%   | 0%   | 0%   |
|            | Withdrawal     | 0%   | 0%   | 0%   | 0%   | 0%   | 0%   |
|            | Total Percent  | 0%   | 0%   | 0%   | 100% | 0%   | 0%   |
|            | Total Enrolled | 0    | 0    | 0    | 1    | 0    | 0    |
| Pacific Is | slander        |      |      |      |      |      |      |
|            | Success        | 0%   | 50%  | 0%   | 100% | 100% | 100% |
|            | Non-Success    | 0%   | 0%   | 0%   | 0%   | 0%   | 0%   |
|            | Withdrawal     | 0%   | 50%  | 0%   | 0%   | 0%   | 0%   |
|            | Total Percent  | 0%   | 100% | 0%   | 100% | 100% | 100% |
|            | Total Enrolled | 0    | 2    | 0    | 3    | 1    | 1    |
| White      |                |      |      |      |      |      |      |
|            | Success        | 93%  | 86%  | 65%  | 60%  | 86%  | 74%  |
|            | Non-Success    | 0%   | 0%   | 29%  | 7%   | 10%  | 5%   |
|            | Withdrawal     | 7%   | 14%  | 6%   | 33%  | 5%   | 21%  |
|            | Total Percent  | 100% | 100% | 100% | 100% | 100% | 100% |
|            | Total Enrolled | 15   | 14   | 17   | 15   | 21   | 19   |