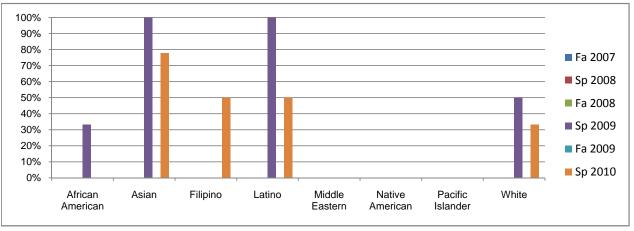

## Chabot Success Rates By Ethnicity and Semester Course: REST 85

|                |                                 | Fa 2007        | Sp 2008        | Fa 2008        | Sp 2009          | Fa 2009        | Sp 2010 |
|----------------|---------------------------------|----------------|----------------|----------------|------------------|----------------|---------|
| African Ameri  |                                 |                |                |                |                  |                |         |
| ;              | Success                         | 0%             | 0%             | 0%             | 33%              | 0%             | 0%      |
|                | Non-Success                     | 0%             | 0%             | 0%             | 0%               | 0%             | 0%      |
|                | Withdrawal                      | 0%             | 0%             | 0%             | 67%              | 0%             | 100%    |
| •              | Total Percent                   | 0%             | 0%             | 0%             | 100%             | 0%             | 100%    |
|                | Total Enrolled                  | 0              | 0              | 0              | 3                | 0              | 3       |
| Asian          |                                 |                |                |                |                  |                |         |
| ;              | Success                         | 0%             | 0%             | 0%             | 100%             | 0%             | 78%     |
|                | Non-Success                     | 0%             | 0%             | 0%             | 0%               | 0%             | 22%     |
| ,              | Withdrawal                      | 0%             | 0%             | 0%             | 0%               | 0%             | 0%      |
|                | Total Percent                   | 0%             | 0%             | 0%             | 100%             | 0%             | 100%    |
|                | Total Enrolled                  | 0              | 0              | 0              | 2                | 0              | 9       |
| ilipino        |                                 |                |                |                |                  |                |         |
| •              | Success                         | 0%             | 0%             | 0%             | 0%               | 0%             | 50%     |
|                | Non-Success                     | 0%             | 0%             | 0%             | 0%               | 0%             | 0%      |
| ,              | Withdrawal                      | 0%             | 0%             | 0%             | 0%               | 0%             | 50%     |
| -              | Total Percent                   | 0%             | 0%             | 0%             | 0%               | 0%             | 100%    |
| •              | Total Enrolled                  | 0              | 0              | 0              | 0                | 0              | 2       |
| _atino         |                                 |                |                |                |                  |                |         |
| :              | Success                         | 0%             | 0%             | 0%             | 100%             | 0%             | 50%     |
|                | Non-Success                     | 0%             | 0%             | 0%             | 0%               | 0%             | 50%     |
| ,              | Withdrawal                      | 0%             | 0%             | 0%             | 0%               | 0%             | 0%      |
|                | Total Percent                   | 0%             | 0%             | 0%             | 100%             | 0%             | 100%    |
|                | Total Enrolled                  | 0              | 0              | 0              | 1                | 0              | 2       |
| /liddle Easter |                                 | •              | •              | •              | •                | •              | _       |
|                | Success                         | 0%             | 0%             | 0%             | 0%               | 0%             | 0%      |
|                | Non-Success                     | 0%             | 0%             | 0%             | 0%               | 0%             | 100%    |
|                | Withdrawal                      | 0%             | 0%             | 0%             | 0%               | 0%             | 0%      |
|                | Total Percent                   | 0%             | 0%             | 0%             | 0%               | 0%             | 100%    |
|                | Total Enrolled                  | 0              | 0              | 0              | 0                | 0              | 1       |
| lative Americ  |                                 | •              | Ū              | Ū              | Ū                | Ū              |         |
|                | Success                         | 0%             | 0%             | 0%             | 0%               | 0%             | 0%      |
|                | Non-Success                     | 0%             | 0%             | 0%             | 0%               | 0%             | 0%      |
|                | Withdrawal                      | 0%             | 0%             | 0%             | 0%               | 0%             | 0%      |
|                | Total Percent                   | 0%             | 0%             | 0%             | 0%               | 0%             | 0%      |
|                | Total Fercent<br>Total Enrolled | 0 /8           | 0              | 0              | 0                | 0              | 0 78    |
| Pacific Island |                                 | U              | Ū              | Ū              | J                | U              | U       |
|                | Success                         | 0%             | 0%             | 0%             | 0%               | 0%             | 0%      |
|                | Non-Success                     | 0%             | 0%             | 0%             | 100%             | 0%             | 0%      |
|                | Withdrawal                      | 0%             | 0%             | 0%             | 0%               | 0%             | 0%      |
|                | Total Percent                   | 0%             | 0%             | 0%<br>0%       | 100%             | 0%<br>0%       | 0%      |
|                | Total Percent<br>Total Enrolled | 0%<br><b>0</b> | 0%<br><b>0</b> | 0%<br><b>0</b> | 100%<br><b>1</b> | 0%<br><b>0</b> | 0%      |
| Vhite          | TOTAL ETHORIEU                  | U              | U              | U              | 1                | U              | U       |
|                | Success                         | 0%             | 0%             | 0%             | 50%              | 0%             | 33%     |
|                | Success<br>Non-Success          | 0%             | 0%<br>0%       | 0%<br>0%       |                  | 0%<br>0%       |         |
|                |                                 |                |                |                | 0%<br>50%        |                | 33%     |
|                | Withdrawal                      | 0%             | 0%             | 0%             | 50%              | 0%             | 33%     |
|                | Total Percent                   | 0%             | 0%             | 0%             | 100%             | 0%             | 100%    |
|                | Total Enrolled                  | 0              | 0              | 0              | 2                | 0              | 3       |