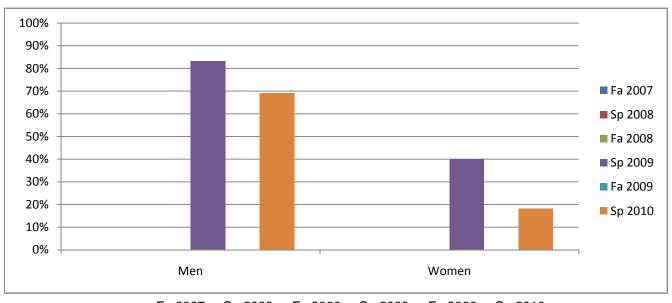

## Chabot Success Rates By Gender and Semester Course: REST 85

|                | Fa 2007 | Sp 2008 | Fa 2008 | Sp 2009 | Fa 2009 | Sp 2010 |
|----------------|---------|---------|---------|---------|---------|---------|
| Men            |         |         |         |         |         |         |
| Success        | 0%      | 0%      | 0%      | 83%     | 0%      | 69%     |
| Non-Success    | 0%      | 0%      | 0%      | 0%      | 0%      | 15%     |
| Withdrawal     | 0%      | 0%      | 0%      | 17%     | 0%      | 15%     |
| Total Percent  | 0%      | 0%      | 0%      | 100%    | 0%      | 100%    |
| Total Enrolled | 0       | 0       | 0       | 6       | 0       | 13      |
| Women          |         |         |         |         |         |         |
| Success        | 0%      | 0%      | 0%      | 40%     | 0%      | 18%     |
| Non-Success    | 0%      | 0%      | 0%      | 20%     | 0%      | 27%     |
| Withdrawal     | 0%      | 0%      | 0%      | 40%     | 0%      | 55%     |
| Total Percent  | 0%      | 0%      | 0%      | 100%    | 0%      | 100%    |
| Total Enrolled | 0       | 0       | 0       | 5       | 0       | 11      |