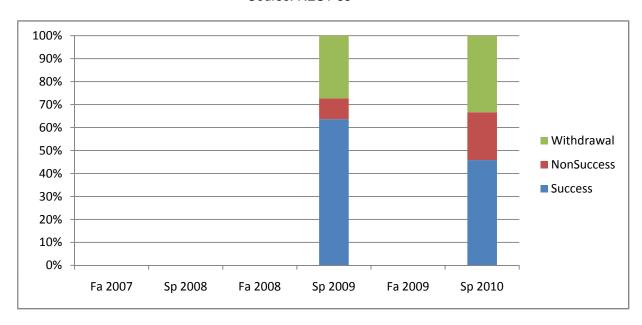

Chabot Success, Non-Success, and Withdrawal Rates By Semester Course: REST 85

|                | Fa 2007 | Sp 2008 | Fa 2008 | Sp 2009 | Fa 2009 | Sp 2010 |
|----------------|---------|---------|---------|---------|---------|---------|
| Success        | 0%      | 0%      | 0%      | 64%     | 0%      | 46%     |
| Non-Success    | 0%      | 0%      | 0%      | 9%      | 0%      | 21%     |
| Withdrawal     | 0%      | 0%      | 0%      | 27%     | 0%      | 33%     |
| Total Percent  | 0%      | 0%      | 0%      | 100%    | 0%      | 100%    |
| Total Enrolled | 0       | 0       | 0       | 11      | 0       | 24      |