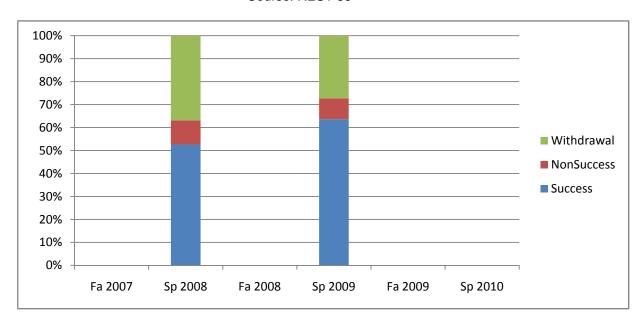

Chabot Success, Non-Success, and Withdrawal Rates By Semester Course: REST 86

|                | Fa 2007 | Sp 2008 | Fa 2008 | Sp 2009 | Fa 2009 | Sp 2010 |
|----------------|---------|---------|---------|---------|---------|---------|
| Success        | 0%      | 53%     | 0%      | 64%     | 0%      | 0%      |
| Non-Success    | 0%      | 11%     | 0%      | 9%      | 0%      | 0%      |
| Withdrawal     | 0%      | 37%     | 0%      | 27%     | 0%      | 0%      |
| Total Percent  | 0%      | 100%    | 0%      | 100%    | 0%      | 0%      |
| Total Enrolled | 0       | 19      | 0       | 11      | 0       | 0       |