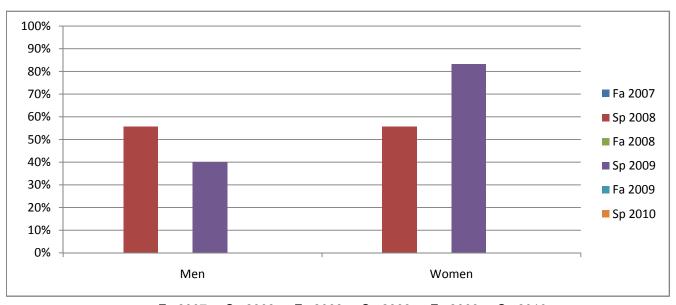

## Chabot Success Rates By Gender and Semester Course: REST 86

|                | Fa 2007 | Sp 2008 | Fa 2008 | Sp 2009 | Fa 2009 | Sp 2010 |
|----------------|---------|---------|---------|---------|---------|---------|
| Men            |         |         |         |         |         |         |
| Success        | 0%      | 56%     | 0%      | 40%     | 0%      | 0%      |
| Non-Success    | 0%      | 11%     | 0%      | 20%     | 0%      | 0%      |
| Withdrawal     | 0%      | 33%     | 0%      | 40%     | 0%      | 0%      |
| Total Percent  | 0%      | 100%    | 0%      | 100%    | 0%      | 0%      |
| Total Enrolled | 0       | 9       | 0       | 5       | 0       | 0       |
| Women          |         |         |         |         |         |         |
| Success        | 0%      | 56%     | 0%      | 83%     | 0%      | 0%      |
| Non-Success    | 0%      | 11%     | 0%      | 0%      | 0%      | 0%      |
| Withdrawal     | 0%      | 33%     | 0%      | 17%     | 0%      | 0%      |
| Total Percent  | 0%      | 100%    | 0%      | 100%    | 0%      | 0%      |
| Total Enrolled | 0       | 9       | 0       | 6       | 0       | 0       |