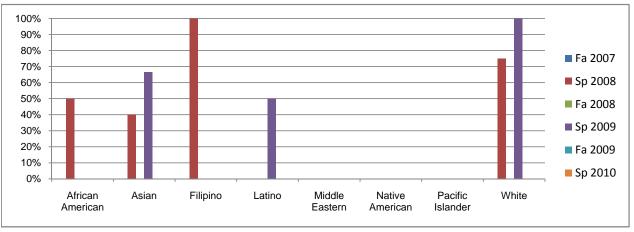

## Chabot Success Rates By Ethnicity and Semester Course: REST 86

|              |                | Fa 2007 | Sp 2008  | Fa 2008 | Sp 2009 | Fa 2009 | Sp 2010 |
|--------------|----------------|---------|----------|---------|---------|---------|---------|
| African Am   |                |         |          |         |         |         |         |
|              | Success        | 0%      | 50%      | 0%      | 0%      | 0%      | 0%      |
|              | Non-Success    | 0%      | 0%       | 0%      | 0%      | 0%      | 0%      |
|              | Withdrawal     | 0%      | 50%      | 0%      | 100%    | 0%      | 0%      |
|              | Total Percent  | 0%      | 100%     | 0%      | 100%    | 0%      | 0%      |
|              | Total Enrolled | 0       | 4        | 0       | 1       | 0       | 0       |
| Asian        |                |         |          |         |         |         |         |
|              | Success        | 0%      | 40%      | 0%      | 67%     | 0%      | 0%      |
|              | Non-Success    | 0%      | 40%      | 0%      | 0%      | 0%      | 0%      |
|              | Withdrawal     | 0%      | 20%      | 0%      | 33%     | 0%      | 0%      |
|              | Total Percent  | 0%      | 100%     | 0%      | 100%    | 0%      | 0%      |
|              | Total Enrolled | 0       | 5        | 0       | 6       | 0       | 0       |
| Filipino     |                |         |          |         |         |         |         |
| •            | Success        | 0%      | 100%     | 0%      | 0%      | 0%      | 0%      |
|              | Non-Success    | 0%      | 0%       | 0%      | 0%      | 0%      | 0%      |
|              | Withdrawal     | 0%      | 0%       | 0%      | 0%      | 0%      | 0%      |
|              | Total Percent  | 0%      | 100%     | 0%      | 0%      | 0%      | 0%      |
|              | Total Enrolled | 0       | 2        | 0       | 0       | 0       | 0       |
| Latino       |                |         |          |         |         |         |         |
|              | Success        | 0%      | 0%       | 0%      | 50%     | 0%      | 0%      |
|              | Non-Success    | 0%      | 0%       | 0%      | 50%     | 0%      | 0%      |
|              | Withdrawal     | 0%      | 100%     | 0%      | 0%      | 0%      | 0%      |
|              | Total Percent  | 0%      | 100%     | 0%      | 100%    | 0%      | 0%      |
|              | Total Enrolled | 0       | 2        | 0       | 2       | 0       | 0       |
| Middle Eas   |                | ·       | _        | •       | _       | •       | •       |
|              | Success        | 0%      | 0%       | 0%      | 0%      | 0%      | 0%      |
|              | Non-Success    | 0%      | 0%       | 0%      | 0%      | 0%      | 0%      |
|              | Withdrawal     | 0%      | 0%       | 0%      | 0%      | 0%      | 0%      |
|              | Total Percent  | 0%      | 0%       | 0%      | 0%      | 0%      | 0%      |
|              | Total Enrolled | 0       | 0        | 0       | 0       | 0       | 0       |
| Native Ame   |                | ŭ       | ·        | ŭ       | ŭ       | •       | ·       |
| Native Aire  | Success        | 0%      | 0%       | 0%      | 0%      | 0%      | 0%      |
|              | Non-Success    | 0%      | 0%       | 0%      | 0%      | 0%      | 0%      |
|              | Withdrawal     | 0%      | 0%       | 0%      | 0%      | 0%      | 0%      |
|              | Total Percent  | 0%      | 0%       | 0%      | 0%      | 0%      | 0%      |
|              | Total Enrolled | 0 78    | 0        | 0       | 0       | 0       | 0       |
| Pacific Isla |                | U       | U        | U       | U       | U       | U       |
| racilic isia | Success        | 0%      | 0%       | 0%      | 0%      | 0%      | 0%      |
|              | Non-Success    | 0%      | 0%       | 0%      | 0%      | 0%      | 0%      |
|              | Withdrawal     | 0%      | 0%       | 0%      | 0%      | 0%      | 0%      |
|              |                | 0%      | 0%<br>0% |         |         |         |         |
|              | Total Percent  |         |          | 0%      | 0%      | 0%      | 0%      |
| \Mbita       | Total Enrolled | 0       | 0        | 0       | 0       | 0       | 0       |
| White        | Cuasas         | 00/     | 750/     | 00/     | 1000/   | 00/     | 00/     |
|              | Success        | 0%      | 75%      | 0%      | 100%    | 0%      | 0%      |
|              | Non-Success    | 0%      | 0%       | 0%      | 0%      | 0%      | 0%      |
|              | Withdrawal     | 0%      | 25%      | 0%      | 0%      | 0%      | 0%      |
|              | Total Percent  | 0%      | 100%     | 0%      | 100%    | 0%      | 0%      |
|              | Total Enrolled | 0       | 4        | 0       | 1       | 0       | 0       |