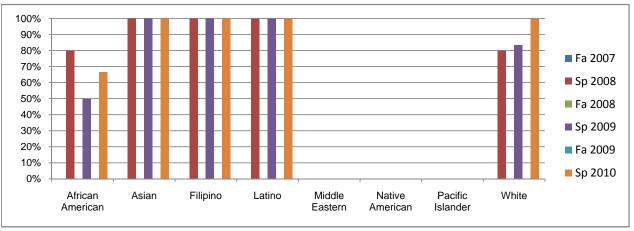

## Chabot Success Rates By Ethnicity and Semester Course: REST 88

|               |                | Fa 2007 | Sp 2008 | Fa 2008 | Sp 2009 | Fa 2009  | Sp 2010 |
|---------------|----------------|---------|---------|---------|---------|----------|---------|
| African Am    | erican         |         |         |         |         |          |         |
|               | Success        | 0%      | 80%     | 0%      | 50%     | 0%       | 67%     |
|               | Non-Success    | 0%      | 0%      | 0%      | 0%      | 0%       | 0%      |
|               | Withdrawal     | 0%      | 20%     | 0%      | 50%     | 0%       | 33%     |
|               | Total Percent  | 0%      | 100%    | 0%      | 100%    | 0%       | 100%    |
|               | Total Enrolled | 0       | 5       | 0       | 2       | 0        | 3       |
| Asian         |                |         |         |         |         |          |         |
|               | Success        | 0%      | 100%    | 0%      | 100%    | 0%       | 100%    |
|               | Non-Success    | 0%      | 0%      | 0%      | 0%      | 0%       | 0%      |
|               | Withdrawal     | 0%      | 0%      | 0%      | 0%      | 0%       | 0%      |
|               | Total Percent  | 0%      | 100%    | 0%      | 100%    | 0%       | 100%    |
|               | Total Enrolled | 0       | 6       | 0       | 4       | 0        | 7       |
| Filipino      |                | •       | •       |         | •       | •        | •       |
| •             | Success        | 0%      | 100%    | 0%      | 100%    | 0%       | 100%    |
|               | Non-Success    | 0%      | 0%      | 0%      | 0%      | 0%       | 0%      |
|               | Withdrawal     | 0%      | 0%      | 0%      | 0%      | 0%       | 0%      |
|               | Total Percent  | 0%      | 100%    | 0%      | 100%    | 0%       | 100%    |
|               | Total Enrolled | 0       | 3       | 0       | 1       | 0        | 1       |
| Latino        |                | -       | -       | -       | -       | -        | _       |
|               | Success        | 0%      | 100%    | 0%      | 100%    | 0%       | 100%    |
|               | Non-Success    | 0%      | 0%      | 0%      | 0%      | 0%       | 0%      |
|               | Withdrawal     | 0%      | 0%      | 0%      | 0%      | 0%       | 0%      |
|               | Total Percent  | 0%      | 100%    | 0%      | 100%    | 0%       | 100%    |
|               | Total Enrolled | 0       | 3       | 0       | 4       | 0        | 4       |
| Middle East   |                | •       | ·       | ·       | -       | v        | 7       |
|               | Success        | 0%      | 0%      | 0%      | 0%      | 0%       | 0%      |
|               | Non-Success    | 0%      | 0%      | 0%      | 0%      | 0%       | 0%      |
|               | Withdrawal     | 0%      | 0%      | 0%      | 0%      | 0%       | 0%      |
|               | Total Percent  | 0%      | 0%      | 0%      | 0%      | 0%       | 0%      |
|               | Total Enrolled | 0       | 0       | 0       | 0       | 0        | 0       |
| Native Ame    |                | v       | Ū       | Ū       | Ū       | Ū        | Ū       |
| itative Aine  | Success        | 0%      | 0%      | 0%      | 0%      | 0%       | 0%      |
|               | Non-Success    | 0%      | 0%      | 0%      | 0%      | 0%       | 0%      |
|               | Withdrawal     | 0%      | 0%      | 0%      | 0%      | 0%       | 0%      |
|               | Total Percent  | 0%      | 0%      | 0%      | 0%      | 0%       | 0%      |
|               | Total Enrolled | 0%      | 0 %     | 0 %     | 0 %     | 0 %      | 0 %     |
| Pacific Islaı |                | U       | U       | U       | U       | U        | U       |
| racilic islai | Success        | 0%      | 0%      | 0%      | 0%      | 0%       | 0%      |
|               |                | 0%      | 0%      | 0%      | 0%      | 0%       | 0%      |
|               | Non-Success    |         |         |         | - , -   | 0%<br>0% |         |
|               | Withdrawal     | 0%      | 0%      | 0%      | 0%      | - , -    | 0%      |
|               | Total Percent  | 0%      | 0%      | 0%      | 0%      | 0%       | 0%      |
|               | Total Enrolled | 0       | 0       | 0       | 0       | 0        | 0       |
| White         | •              | 201     | 200/    | 201     | 2001    | 201      | 4000/   |
|               | Success        | 0%      | 80%     | 0%      | 83%     | 0%       | 100%    |
|               | Non-Success    | 0%      | 0%      | 0%      | 0%      | 0%       | 0%      |
|               | Withdrawal     | 0%      | 20%     | 0%      | 17%     | 0%       | 0%      |
|               | Total Percent  | 0%      | 100%    | 0%      | 100%    | 0%       | 100%    |
|               | Total Enrolled | 0       | 5       | 0       | 6       | 0        | 2       |