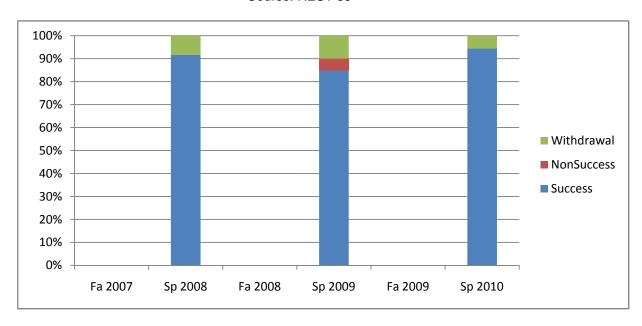

Chabot Success, Non-Success, and Withdrawal Rates By Semester Course: REST 88

|                | Fa 2007 | Sp 2008 | Fa 2008 | Sp 2009 | Fa 2009 | Sp 2010 |
|----------------|---------|---------|---------|---------|---------|---------|
| Success        | 0%      | 92%     | 0%      | 85%     | 0%      | 94%     |
| Non-Success    | 0%      | 0%      | 0%      | 5%      | 0%      | 0%      |
| Withdrawal     | 0%      | 8%      | 0%      | 10%     | 0%      | 6%      |
| Total Percent  | 0%      | 100%    | 0%      | 100%    | 0%      | 100%    |
| Total Enrolled | 0       | 24      | 0       | 20      | 0       | 18      |