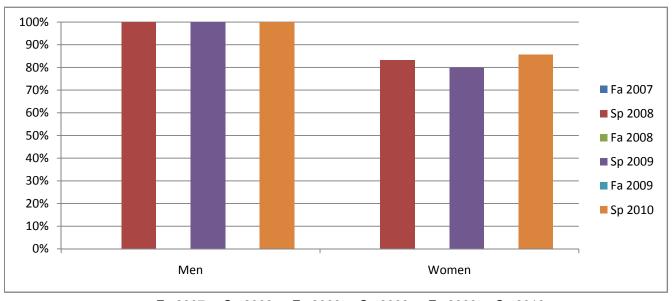

## Chabot Success Rates By Gender and Semester Course: REST 88

|                | Fa 2007 | Sp 2008 | Fa 2008 | Sp 2009 | Fa 2009 | Sp 2010 |
|----------------|---------|---------|---------|---------|---------|---------|
| Men            |         |         |         |         |         |         |
| Success        | 0%      | 100%    | 0%      | 100%    | 0%      | 100%    |
| Non-Success    | 0%      | 0%      | 0%      | 0%      | 0%      | 0%      |
| Withdrawal     | 0%      | 0%      | 0%      | 0%      | 0%      | 0%      |
| Total Percent  | 0%      | 100%    | 0%      | 100%    | 0%      | 100%    |
| Total Enrolled | 0       | 10      | 0       | 5       | 0       | 10      |
| Women          |         |         |         |         |         |         |
| Success        | 0%      | 83%     | 0%      | 80%     | 0%      | 86%     |
| Non-Success    | 0%      | 0%      | 0%      | 7%      | 0%      | 0%      |
| Withdrawal     | 0%      | 17%     | 0%      | 13%     | 0%      | 14%     |
| Total Percent  | 0%      | 100%    | 0%      | 100%    | 0%      | 100%    |
| Total Enrolled | 0       | 12      | 0       | 15      | 0       | 7       |