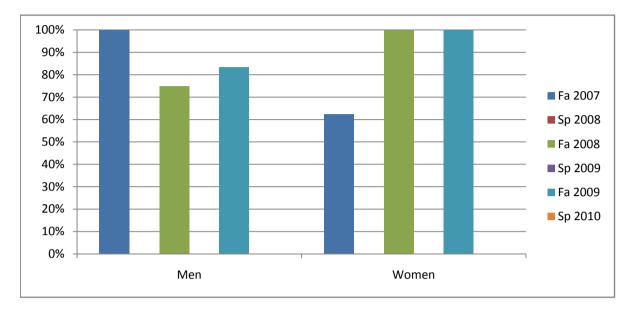

## Chabot Success Rates By Gender and Semester Course: REST 89

|                | Fa 2007 | Sp 2008 | Fa 2008 | Sp 2009 | Fa 2009 | Sp 2010 |
|----------------|---------|---------|---------|---------|---------|---------|
| Men            |         | -       |         | -       |         | -       |
| Success        | 100%    | 0%      | 75%     | 0%      | 83%     | 0%      |
| Non-Success    | 0%      | 0%      | 0%      | 0%      | 0%      | 0%      |
| Withdrawal     | 0%      | 0%      | 25%     | 0%      | 17%     | 0%      |
| Total Percent  | 100%    | 0%      | 100%    | 0%      | 100%    | 0%      |
| Total Enrolled | 4       | 0       | 4       | 0       | 6       | 0       |
| Women          |         |         |         |         |         |         |
| Success        | 63%     | 0%      | 100%    | 0%      | 100%    | 0%      |
| Non-Success    | 0%      | 0%      | 0%      | 0%      | 0%      | 0%      |
| Withdrawal     | 38%     | 0%      | 0%      | 0%      | 0%      | 0%      |
| Total Percent  | 100%    | 0%      | 100%    | 0%      | 100%    | 0%      |
| Total Enrolled | 8       | 0       | 12      | 0       | 5       | 0       |