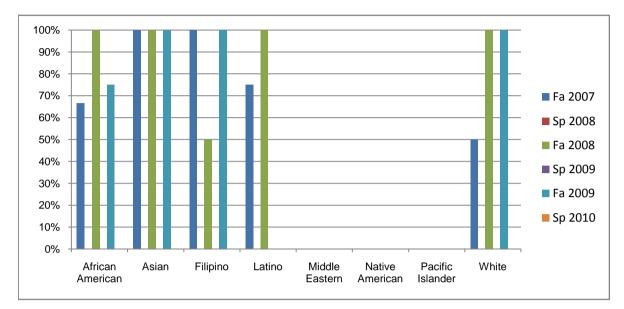

## Chabot Success Rates By Ethnicity and Semester Course: REST 89

|                  |                | Fa 2007 | Sp 2008 | Fa 2008 | Sp 2009 | Fa 2009 | Sp 2010 |
|------------------|----------------|---------|---------|---------|---------|---------|---------|
| African American |                |         |         |         |         |         |         |
|                  | Success        | 67%     | 0%      | 100%    | 0%      | 75%     | 0%      |
|                  | Non-Success    | 0%      | 0%      | 0%      | 0%      | 0%      | 0%      |
|                  | Withdrawal     | 33%     | 0%      | 0%      | 0%      | 25%     | 0%      |
|                  | Total Percent  | 100%    | 0%      | 100%    | 0%      | 100%    | 0%      |
|                  | Total Enrolled | 3       | 0       | 4       | 0       | 4       | 0       |
| Asian            |                |         |         |         |         |         |         |
|                  | Success        | 100%    | 0%      | 100%    | 0%      | 100%    | 0%      |
|                  | Non-Success    | 0%      | 0%      | 0%      | 0%      | 0%      | 0%      |
|                  | Withdrawal     | 0%      | 0%      | 0%      | 0%      | 0%      | 0%      |
|                  | Total Percent  | 100%    | 0%      | 100%    | 0%      | 100%    | 0%      |
|                  | Total Enrolled | 1       | 0       | 2       | 0       | 6       | 0       |
| Filipino         |                |         |         |         |         |         |         |
|                  | Success        | 100%    | 0%      | 50%     | 0%      | 100%    | 0%      |
|                  | Non-Success    | 0%      | 0%      | 0%      | 0%      | 0%      | 0%      |
|                  | Withdrawal     | 0%      | 0%      | 50%     | 0%      | 0%      | 0%      |
|                  | Total Percent  | 100%    | 0%      | 100%    | 0%      | 100%    | 0%      |
|                  | Total Enrolled | 1       | 0       | 2       | 0       | 1       | 0       |
| Latino           |                |         |         |         |         |         |         |
|                  | Success        | 75%     | 0%      | 100%    | 0%      | 0%      | 0%      |
|                  | Non-Success    | 0%      | 0%      | 0%      | 0%      | 0%      | 0%      |
|                  | Withdrawal     | 25%     | 0%      | 0%      | 0%      | 0%      | 0%      |
|                  | Total Percent  | 100%    | 0%      | 100%    | 0%      | 0%      | 0%      |
|                  | Total Enrolled | 4       | 0       | 3       | 0       | 0       | 0       |
| Middle Eastern   |                |         |         |         |         |         |         |
|                  | Success        | 0%      | 0%      | 0%      | 0%      | 0%      | 0%      |
|                  | Non-Success    | 0%      | 0%      | 0%      | 0%      | 0%      | 0%      |
|                  | Withdrawal     | 0%      | 0%      | 0%      | 0%      | 0%      | 0%      |
|                  |                |         |         |         |         |         |         |

|            | Total Percent    | 0%   | 0% | 0%   | 0% | 0%   | 0% |  |  |
|------------|------------------|------|----|------|----|------|----|--|--|
|            | Total Enrolled   | 0    | 0  | 0    | 0  | 0    | 0  |  |  |
| Native Ar  | nerican          |      |    |      |    |      |    |  |  |
|            | Success          | 0%   | 0% | 0%   | 0% | 0%   | 0% |  |  |
|            | Non-Success      | 0%   | 0% | 0%   | 0% | 0%   | 0% |  |  |
|            | Withdrawal       | 0%   | 0% | 0%   | 0% | 0%   | 0% |  |  |
|            | Total Percent    | 0%   | 0% | 0%   | 0% | 0%   | 0% |  |  |
|            | Total Enrolled   | 0    | 0  | 0    | 0  | 0    | 0  |  |  |
| Pacific Is | Pacific Islander |      |    |      |    |      |    |  |  |
|            | Success          | 0%   | 0% | 0%   | 0% | 0%   | 0% |  |  |
|            | Non-Success      | 0%   | 0% | 0%   | 0% | 0%   | 0% |  |  |
|            | Withdrawal       | 0%   | 0% | 0%   | 0% | 0%   | 0% |  |  |
|            | Total Percent    | 0%   | 0% | 0%   | 0% | 0%   | 0% |  |  |
|            | Total Enrolled   | 0    | 0  | 0    | 0  | 0    | 0  |  |  |
| White      |                  |      |    |      |    |      |    |  |  |
|            | Success          | 50%  | 0% | 100% | 0% | 100% | 0% |  |  |
|            | Non-Success      | 0%   | 0% | 0%   | 0% | 0%   | 0% |  |  |
|            | Withdrawal       | 50%  | 0% | 0%   | 0% | 0%   | 0% |  |  |
|            | Total Percent    | 100% | 0% | 100% | 0% | 100% | 0% |  |  |
|            | Total Enrolled   | 2    | 0  | 2    | 0  | 1    | 0  |  |  |