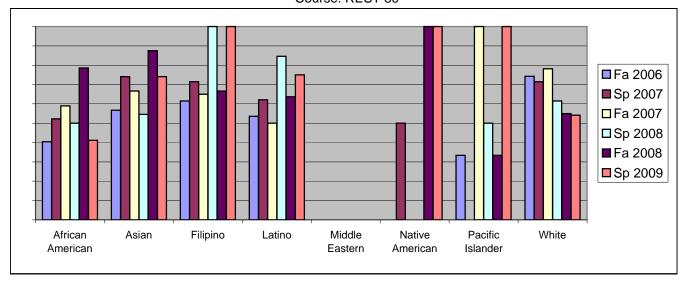

Chabot Success Rates By Ethnicity and Semester Course: REST 80

|           |                | Fa 2006 | Sp 2007 | Fa 2007 | Sp 2008 | Fa 2008 | Sp 2009 |
|-----------|----------------|---------|---------|---------|---------|---------|---------|
| African A | merican        |         |         |         |         |         |         |
|           | Success        | 40%     | 52%     | 59%     | 50%     | 79%     | 41%     |
|           | Non-Success    | 6%      | 2%      | 3%      | 6%      | 0%      | 0%      |
|           | Withdrawal     | 54%     | 45%     | 38%     | 44%     | 21%     | 59%     |
|           | Total Percent  | 100%    | 100%    | 100%    | 100%    | 100%    | 100%    |
|           | Total Enrolled | 52      | 44      | 39      | 18      | 14      | 17      |
| Asian     |                |         |         |         |         |         |         |
|           | Success        | 57%     | 74%     | 67%     | 55%     | 88%     | 74%     |
|           | Non-Success    | 0%      | 0%      | 0%      | 9%      | 0%      | 4%      |
|           | Withdrawal     | 43%     | 26%     | 33%     | 36%     | 13%     | 22%     |
|           | Total Percent  | 100%    | 100%    | 100%    | 100%    | 100%    | 100%    |
|           | Total Enrolled | 30      | 27      | 21      | 11      | 8       | 27      |
| Filipino  |                |         |         |         |         |         |         |
| •         | Success        | 62%     | 71%     | 65%     | 100%    | 67%     | 100%    |
|           | Non-Success    | 8%      | 0%      | 10%     | 0%      | 0%      | 0%      |
|           | Withdrawal     | 31%     | 29%     | 25%     | 0%      | 33%     | 0%      |
|           | Total Percent  | 100%    | 100%    | 100%    | 100%    | 100%    | 100%    |
|           | Total Enrolled | 13      | 21      | 20      | 2       | 3       | 6       |
| Latino    |                |         |         |         |         |         |         |
|           | Success        | 54%     | 62%     | 50%     | 85%     | 64%     | 75%     |
|           | Non-Success    | 4%      | 0%      | 0%      | 0%      | 0%      | 0%      |
|           | Withdrawal     | 43%     | 38%     | 50%     | 15%     | 36%     | 25%     |
|           | Total Percent  | 100%    | 100%    | 100%    | 100%    | 100%    | 100%    |
|           | Total Enrolled | 56      | 58      | 32      | 13      | 11      | 8       |
| Middle Ea | astern         |         |         |         |         |         |         |
|           | Success        | 0%      | 0%      | 0%      | 0%      | 0%      | 0%      |
|           | Non-Success    | 0%      |         |         |         |         |         |
|           | Withdrawal     | 0%      |         |         |         |         | 0%      |

|            | Total Percent  | 0%   | 0%   | 0%   | 0%   | 0%   | 0%   |
|------------|----------------|------|------|------|------|------|------|
|            | Total Enrolled | 0    | 0    | 0    | 0    | 0    | 0    |
| Native A   | merican        |      |      |      |      |      |      |
|            | Success        | 0%   | 50%  | 0%   | 0%   | 100% | 100% |
|            | Non-Success    | 0%   | 0%   | 0%   | 0%   | 0%   | 0%   |
|            | Withdrawal     | 100% | 50%  | 0%   | 0%   | 0%   | 0%   |
|            | Total Percent  | 100% | 100% | 0%   | 0%   | 100% | 100% |
|            | Total Enrolled | 3    | 2    | 0    | 0    | 1    | 1    |
| Pacific Is | slander        |      |      |      |      |      |      |
|            | Success        | 33%  | 0%   | 100% | 50%  | 33%  | 100% |
|            | Non-Success    | 0%   | 0%   | 0%   | 0%   | 0%   | 0%   |
|            | Withdrawal     | 67%  | 0%   | 0%   | 50%  | 67%  | 0%   |
|            | Total Percent  | 100% | 0%   | 100% | 100% | 100% | 100% |
|            | Total Enrolled | 9    | 0    | 3    | 2    | 3    | 1    |
| White      |                |      |      |      |      |      |      |
|            | Success        | 74%  | 71%  | 78%  | 62%  | 55%  | 54%  |
|            | Non-Success    | 6%   | 0%   | 3%   | 0%   | 0%   | 0%   |
|            | Withdrawal     | 20%  | 29%  | 19%  | 38%  | 45%  | 46%  |
|            | Total Percent  | 100% | 100% | 100% | 100% | 100% | 100% |
|            | Total Enrolled | 35   | 28   | 32   | 13   | 20   | 24   |