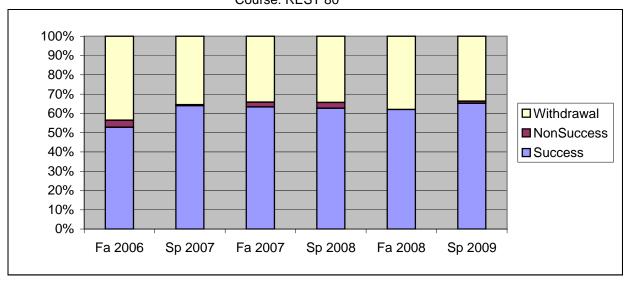

Chabot Success, Non-Success, and Withdrawal Rates By Semester Course: REST 80

|                | Fa 2006 | Sp 2007 | Fa 2007 | Sp 2008 | Fa 2008 | Sp 2009 |
|----------------|---------|---------|---------|---------|---------|---------|
| Success        | 53%     | 64%     | 63%     | 63%     | 62%     | 65%     |
| Non-Success    | 4%      | 1%      | 3%      | 3%      | 0%      | 1%      |
| Withdrawal     | 44%     | 36%     | 34%     | 34%     | 38%     | 34%     |
| Total Percent  | 100%    | 100%    | 100%    | 100%    | 100%    | 100%    |
| Total Enrolled | 218     | 200     | 158     | 67      | 71      | 92      |