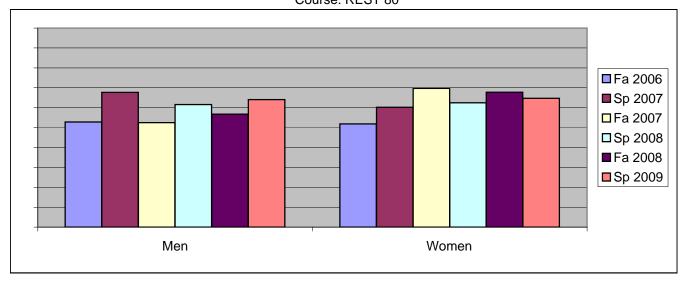

Chabot Success Rates By Gender and Semester Course: REST 80

|                | Fa 2006 | Sp 2007 | Fa 2007 | Sp 2008 | Fa 2008 | Sp 2009 |
|----------------|---------|---------|---------|---------|---------|---------|
| Men            |         |         |         | -       |         |         |
| Success        | 53%     | 68%     | 52%     | 62%     | 57%     | 64%     |
| Non-Success    | 3%      | 0%      | 5%      | 4%      | 0%      | 3%      |
| Withdrawal     | 44%     | 32%     | 43%     | 35%     | 43%     | 33%     |
| Total Percent  | 100%    | 100%    | 100%    | 100%    | 100%    | 100%    |
| Total Enrolled | 106     | 99      | 61      | 26      | 37      | 39      |
| Women          |         |         |         |         |         |         |
| Success        | 52%     | 60%     | 70%     | 63%     | 68%     | 65%     |
| Non-Success    | 5%      | 1%      | 1%      | 3%      | 0%      | 0%      |
| Withdrawal     | 43%     | 39%     | 29%     | 35%     | 32%     | 35%     |
| Total Percent  | 100%    | 100%    | 100%    | 100%    | 100%    | 100%    |
| Total Enrolled | 106     | 98      | 89      | 40      | 31      | 51      |