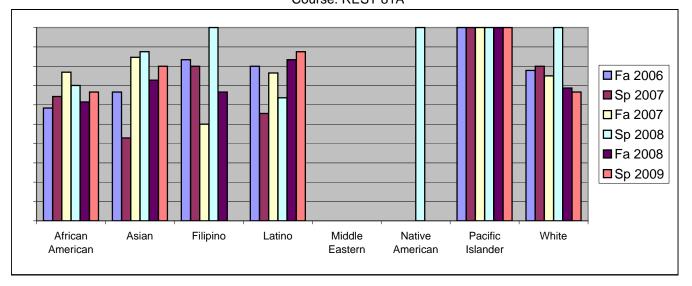

Chabot Success Rates By Ethnicity and Semester Course: REST 81A

|           |                | Fa 2006 | Sp 2007 | Fa 2007 | Sp 2008 | Fa 2008 | Sp 2009 |
|-----------|----------------|---------|---------|---------|---------|---------|---------|
| African A |                |         |         |         |         |         |         |
|           | Success        | 58%     |         |         | 70%     |         |         |
|           | Non-Success    | 0%      | 0%      | 0%      | 0%      |         |         |
|           | Withdrawal     | 42%     | 36%     | 23%     | 30%     |         |         |
|           | Total Percent  | 100%    |         |         |         |         |         |
|           | Total Enrolled | 12      | 14      | 13      | 10      | 13      | 9       |
| Asian     |                |         |         |         |         |         |         |
|           | Success        | 67%     |         |         |         |         |         |
|           | Non-Success    | 0%      | 0%      | 0%      | 0%      |         |         |
|           | Withdrawal     | 33%     | 57%     | 15%     | 13%     | 27%     | 20%     |
|           | Total Percent  | 100%    | 100%    | 100%    | 100%    | 100%    | 100%    |
|           | Total Enrolled | 6       | 7       | 13      | 8       | 11      | 15      |
| Filipino  |                |         |         |         |         |         |         |
|           | Success        | 83%     | 80%     | 50%     | 100%    | 67%     | 0%      |
|           | Non-Success    | 0%      | 0%      | 0%      | 0%      | 0%      | 0%      |
|           | Withdrawal     | 17%     | 20%     | 50%     | 0%      | 33%     | 0%      |
|           | Total Percent  | 100%    | 100%    | 100%    | 100%    | 100%    | 0%      |
|           | Total Enrolled | 6       | 5       | 8       | 5       | 3       | 0       |
| Latino    |                |         |         |         |         |         |         |
|           | Success        | 80%     | 56%     | 76%     | 64%     | 83%     | 88%     |
|           | Non-Success    | 0%      | 0%      | 0%      | 0%      | 0%      | 0%      |
|           | Withdrawal     | 20%     | 44%     | 24%     | 36%     | 17%     | 13%     |
|           | Total Percent  | 100%    | 100%    | 100%    | 100%    | 100%    | 100%    |
|           | Total Enrolled | 10      | 18      | 17      | 11      | 6       | 8       |
| Middle Ea | astern         |         |         |         |         |         |         |
|           | Success        | 0%      | 0%      | 0%      | 0%      | 0%      | 0%      |
|           | Non-Success    | 0%      | 0%      | 0%      | 0%      | 0%      | 0%      |
|           | Withdrawal     | 0%      | 0%      | 0%      | 0%      | 0%      | 0%      |
|           | Total Percent  | 0%      | 0%      | 0%      | 0%      | 0%      | 0%      |
|           | Total Enrolled | 0       | 0       | 0       | 0       | 0       | 0       |
| Native Ar | merican        |         |         |         |         |         |         |
|           | Success        | 0%      | 0%      | 0%      | 100%    | 0%      | 0%      |
|           | Non-Success    | 0%      | 0%      | 0%      | 0%      | 0%      | 0%      |
|           | Withdrawal     | 0%      | 0%      | 0%      | 0%      | 0%      | 0%      |
|           |                |         |         |         |         |         |         |

|            | Total Percent          | 0%                    | 0%              | 0%              | 100%             | 0%                    | 0%                    |  |
|------------|------------------------|-----------------------|-----------------|-----------------|------------------|-----------------------|-----------------------|--|
|            | Total Enrolled         | 0                     | 0               | 0               | 1                | 0                     | 0                     |  |
| Pacific Is | lander                 |                       |                 |                 |                  |                       |                       |  |
|            | Success                | 100%                  | 100%            | 100%            | 100%             | 100%                  | 100%                  |  |
|            | Non-Success            | 0%                    | 0%              | 0%              | 0%               | 0%                    | 0%                    |  |
|            | Withdrawal             | 0%                    | 0%              | 0%              | 0%               | 0%                    | 0%                    |  |
|            | Total Percent          | 100%                  | 100%            | 100%            | 100%             | 100%                  | 100%                  |  |
|            | T                      |                       | _               | _               | _                | _                     | _                     |  |
|            | Total Enrolled         | 1                     | 1               | 1               | 1                | 1                     | 1                     |  |
| White      | lotal Enrolled         | 1                     | 1               | 1               | 1                | 1                     | 1                     |  |
| White      | Success                | <b>1</b><br>78%       | <b>1</b><br>80% | <b>1</b><br>75% | <b>1</b><br>100% | <b>1</b><br>69%       | <b>1</b><br>67%       |  |
| White      |                        | <b>1</b><br>78%<br>0% | -               | •               | 1<br>100%<br>0%  | <b>1</b><br>69%<br>0% | <b>1</b><br>67%<br>0% |  |
| White      | Success                |                       | 80%             | 75%             |                  |                       |                       |  |
| White      | Success<br>Non-Success | 0%                    | 80%<br>0%       | 75%<br>0%       | 0%               | 0%                    | 0%                    |  |