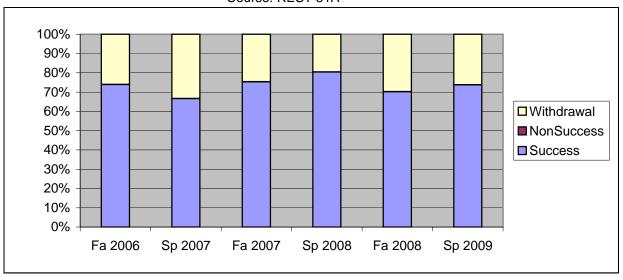

Chabot Success, Non-Success, and Withdrawal Rates By Semester Course: REST 81A

|                | Fa 2006 | Sp 2007 | Fa 2007 | Sp 2008 | Fa 2008 | Sp 2009 |
|----------------|---------|---------|---------|---------|---------|---------|
| Success        | 74%     | 67%     | 75%     | 80%     | 70%     | 74%     |
| Non-Success    | 0%      | 0%      | 0%      | 0%      | 0%      | 0%      |
| Withdrawal     | 26%     | 33%     | 25%     | 20%     | 30%     | 26%     |
| Total Percent  | 100%    | 100%    | 100%    | 100%    | 100%    | 100%    |
| Total Enrolled | 46      | 66      | 65      | 51      | 57      | 42      |