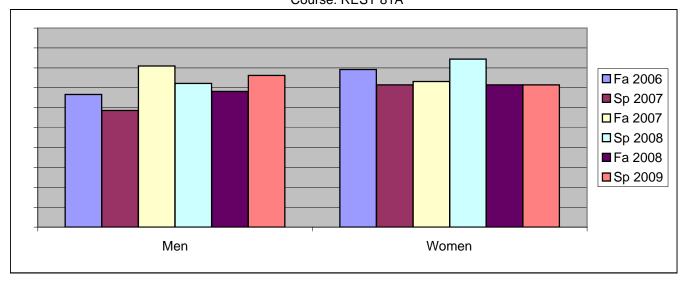

Chabot Success Rates By Gender and Semester Course: REST 81A

|                | Fa 2006 | Sp 2007 | Fa 2007 | Sp 2008 | Fa 2008 | Sp 2009 |
|----------------|---------|---------|---------|---------|---------|---------|
| Men            |         | •       |         | ·       |         | •       |
| Success        | 67%     | 59%     | 81%     | 72%     | 68%     | 76%     |
| Non-Success    | 0%      | 0%      | 0%      | 0%      | 0%      | 0%      |
| Withdrawal     | 33%     | 41%     | 19%     | 28%     | 32%     | 24%     |
| Total Percent  | 100%    | 100%    | 100%    | 100%    | 100%    | 100%    |
| Total Enrolled | 21      | 29      | 21      | 18      | 22      | 21      |
| Women          |         |         |         |         |         |         |
| Success        | 79%     | 71%     | 73%     | 84%     | 71%     | 71%     |
| Non-Success    | 0%      | 0%      | 0%      | 0%      | 0%      | 0%      |
| Withdrawal     | 21%     | 29%     | 27%     | 16%     | 29%     | 29%     |
| Total Percent  | 100%    | 100%    | 100%    | 100%    | 100%    | 100%    |
| Total Enrolled | 24      | 35      | 41      | 32      | 35      | 21      |