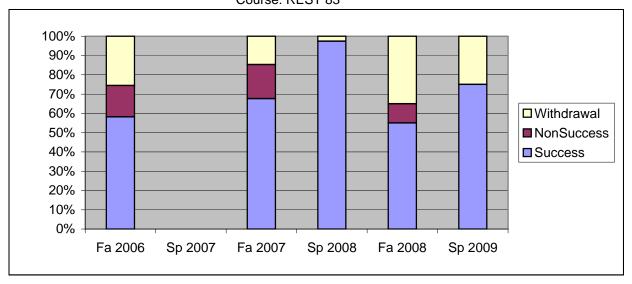

Chabot Success, Non-Success, and Withdrawal Rates By Semester Course: REST 83

| Total Enrolled | 43      | 0       | 34      | 39      | 20      | 52      |
|----------------|---------|---------|---------|---------|---------|---------|
| Total Percent  | 100%    | 0%      | 100%    | 100%    | 100%    | 100%    |
| Withdrawal     | 26%     | 0%      | 15%     | 3%      | 35%     | 25%     |
| Non-Success    | 16%     | 0%      | 18%     | 0%      | 10%     | 0%      |
| Success        | 58%     | 0%      | 68%     | 97%     | 55%     | 75%     |
|                | Fa 2006 | Sp 2007 | Fa 2007 | Sp 2008 | Fa 2008 | Sp 2009 |