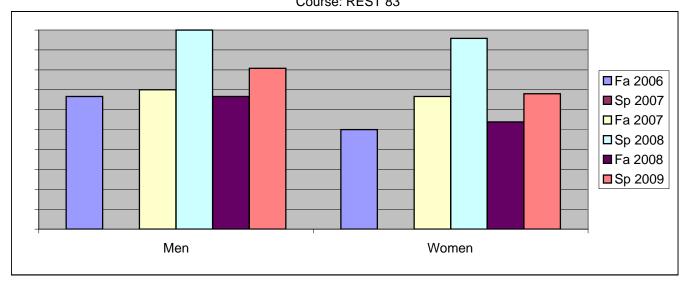

Chabot Success Rates By Gender and Semester Course: REST 83

|                | Fa 2006 | Sp 2007 | Fa 2007 | Sp 2008 | Fa 2008 | Sp 2009 |
|----------------|---------|---------|---------|---------|---------|---------|
| Men            |         | •       |         | ·       |         | •       |
| Success        | 67%     | 0%      | 70%     | 100%    | 67%     | 81%     |
| Non-Success    | 11%     | 0%      | 15%     | 0%      | 0%      | 0%      |
| Withdrawal     | 22%     | 0%      | 15%     | 0%      | 33%     | 19%     |
| Total Percent  | 100%    | 0%      | 100%    | 100%    | 100%    | 100%    |
| Total Enrolled | 18      | 0       | 20      | 15      | 6       | 26      |
| Women          |         |         |         |         |         |         |
| Success        | 50%     | 0%      | 67%     | 96%     | 54%     | 68%     |
| Non-Success    | 21%     | 0%      | 17%     | 0%      | 8%      | 0%      |
| Withdrawal     | 29%     | 0%      | 17%     | 4%      | 38%     | 32%     |
| Total Percent  | 100%    | 0%      | 100%    | 100%    | 100%    | 100%    |
| Total Enrolled | 24      | 0       | 12      | 24      | 13      | 25      |