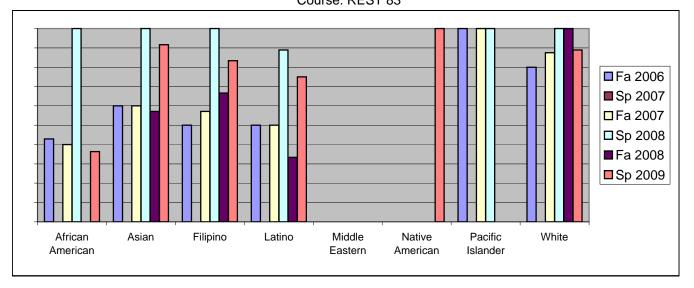

Chabot Success Rates By Ethnicity and Semester Course: REST 83

|           |                | Fa 2006 | Sp 2007 | Fa 2007 | Sp 2008 | Fa 2008 | Sp 2009 |
|-----------|----------------|---------|---------|---------|---------|---------|---------|
| African A | merican        |         |         |         |         |         |         |
|           | Success        | 43%     | 0%      | 40%     | 100%    | 0%      | 36%     |
|           | Non-Success    | 29%     | 0%      | 20%     | 0%      | 50%     | 0%      |
|           | Withdrawal     | 29%     | 0%      | 40%     | 0%      | 50%     | 64%     |
|           | Total Percent  | 100%    | 0%      | 100%    | 100%    | 100%    | 100%    |
|           | Total Enrolled | 7       | 0       | 5       | 6       | 2       | 11      |
| Asian     |                |         |         |         |         |         |         |
|           | Success        | 60%     | 0%      | 60%     | 100%    | 57%     | 92%     |
|           | Non-Success    | 10%     | 0%      | 40%     | 0%      | 0%      | 0%      |
|           | Withdrawal     | 30%     | 0%      | 0%      | 0%      | 43%     | 8%      |
|           | Total Percent  | 100%    | 0%      | 100%    | 100%    | 100%    | 100%    |
|           | Total Enrolled | 10      | 0       | 5       |         |         |         |
| Filipino  |                |         |         |         |         |         |         |
| •         | Success        | 50%     | 0%      | 57%     | 100%    | 67%     | 83%     |
|           | Non-Success    | 33%     | 0%      | 29%     | 0%      | 33%     | 0%      |
|           | Withdrawal     | 17%     |         |         | 0%      | 0%      |         |
|           | Total Percent  | 100%    |         |         |         | 100%    |         |
|           | Total Enrolled | 6       | 0       |         | 8       |         |         |
| Latino    |                |         |         |         |         |         |         |
|           | Success        | 50%     | 0%      | 50%     | 89%     | 33%     | 75%     |
|           | Non-Success    | 17%     |         |         | 0%      | 0%      |         |
|           | Withdrawal     | 33%     |         |         | 11%     | 67%     |         |
|           | Total Percent  | 100%    |         |         | 100%    | 100%    |         |
|           | Total Enrolled | 12      |         | 4       | 9       | 3       |         |
| Middle Ea |                |         |         |         |         |         |         |
|           | Success        | 0%      | 0%      | 0%      | 0%      | 0%      | 0%      |
|           | Non-Success    | 0%      |         |         | 0%      |         |         |
|           | Withdrawal     | 0%      |         |         |         | 0%      |         |
|           | Total Percent  | 0%      |         |         |         |         |         |
|           | Total Enrolled | 0       | 0       |         | 0       | 0       |         |
| Native Ar |                |         |         |         |         | _       | _       |
|           | Success        | 0%      | 0%      | 0%      | 0%      | 0%      | 100%    |
|           | Non-Success    | 0%      |         |         |         | 0%      |         |
|           | Withdrawal     | 0%      | 0%      | 0%      | 0%      | 0%      |         |
|           |                | 270     | 570     | 570     | 270     | 270     | 0,0     |

|            | Total Percent          | 0%              | 0%             | 0%                     | 0%               | 0%               | 100%            |
|------------|------------------------|-----------------|----------------|------------------------|------------------|------------------|-----------------|
|            | Total Enrolled         | 0               | 0              | 0                      | 0                | 0                | 1               |
| Pacific Is | lander                 |                 |                |                        |                  |                  |                 |
|            | Success                | 100%            | 0%             | 100%                   | 100%             | 0%               | 0%              |
|            | Non-Success            | 0%              | 0%             | 0%                     | 0%               | 0%               | 0%              |
|            | Withdrawal             | 0%              | 0%             | 0%                     | 0%               | 0%               | 0%              |
|            | Total Percent          | 100%            | 0%             | 100%                   | 100%             | 0%               | 0%              |
|            |                        |                 |                |                        |                  |                  |                 |
|            | Total Enrolled         | 1               | 0              | 1                      | 1                | 0                | 0               |
| White      | Total Enrolled         | 1               | 0              | 1                      | 1                | 0                | 0               |
| White      | Total Enrolled Success | <b>1</b><br>80% | <b>0</b><br>0% | <b>1</b><br>88%        | <b>1</b><br>100% | <b>0</b><br>100% | <b>0</b><br>89% |
| White      | _                      | •               | -              | <b>1</b><br>88%<br>13% | 1<br>100%<br>0%  | _                |                 |
| White      | Success                | 80%             | 0%             |                        |                  | 100%             | 89%             |
| White      | Success<br>Non-Success | 80%<br>0%       | 0%<br>0%       | 13%                    | 0%               | 100%<br>0%       | 89%<br>0%       |