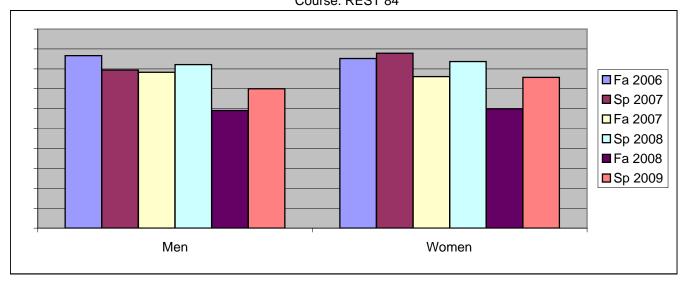

Chabot Success Rates By Gender and Semester Course: REST 84

|                | Fa 2006 | Sp 2007 | Fa 2007 | Sp 2008 | Fa 2008 | Sp 2009 |
|----------------|---------|---------|---------|---------|---------|---------|
| Men            |         | -       |         | -       |         | -       |
| Success        | 87%     | 79%     | 78%     | 82%     | 59%     | 70%     |
| Non-Success    | 0%      | 6%      | 9%      | 11%     | 23%     | 3%      |
| Withdrawal     | 13%     | 15%     | 13%     | 7%      | 18%     | 27%     |
| Total Percent  | 100%    | 100%    | 100%    | 100%    | 100%    | 100%    |
| Total Enrolled | 30      | 34      | 23      | 28      | 22      | 30      |
| Women          |         |         |         |         |         |         |
| Success        | 85%     | 88%     | 76%     | 84%     | 60%     | 76%     |
| Non-Success    | 4%      | 3%      | 11%     | 4%      | 31%     | 6%      |
| Withdrawal     | 11%     | 9%      | 13%     | 12%     | 9%      | 18%     |
| Total Percent  | 100%    | 100%    | 100%    | 100%    | 100%    | 100%    |
| Total Enrolled | 54      | 33      | 46      | 49      | 35      | 33      |