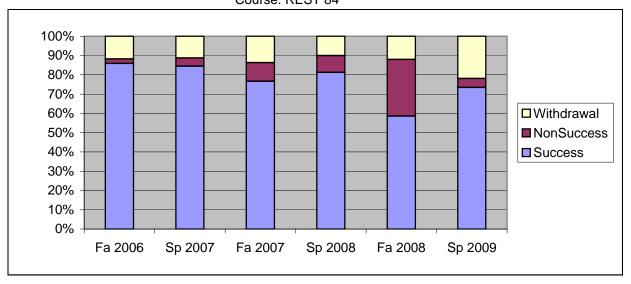

Chabot Success, Non-Success, and Withdrawal Rates By Semester Course: REST 84

|                | Fa 2006 | Sp 2007 | Fa 2007 | Sp 2008 | Fa 2008 | Sp 2009 |
|----------------|---------|---------|---------|---------|---------|---------|
| Success        | 86%     | 85%     | 77%     | 81%     | 59%     | 73%     |
| Non-Success    | 2%      | 4%      | 10%     | 9%      | 29%     | 5%      |
| Withdrawal     | 12%     | 11%     | 14%     | 10%     | 12%     | 22%     |
| Total Percent  | 100%    | 100%    | 100%    | 100%    | 100%    | 100%    |
| Total Enrolled | 85      | 71      | 73      | 80      | 58      | 64      |