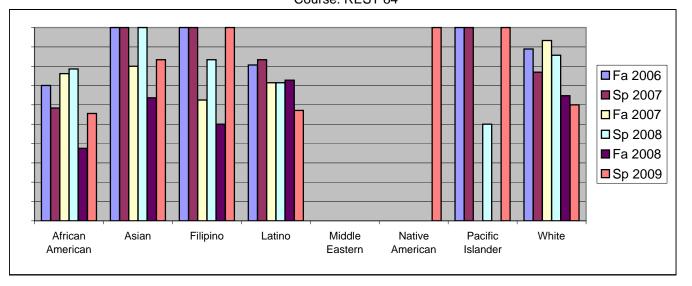

Chabot Success Rates By Ethnicity and Semester Course: REST 84

|                  |                | Fa 2006 | Sp 2007 | Fa 2007 | Sp 2008 | Fa 2008 | Sp 2009 |  |  |
|------------------|----------------|---------|---------|---------|---------|---------|---------|--|--|
| African American |                |         |         |         |         |         |         |  |  |
|                  | Success        | 70%     | 58%     | 76%     | 79%     | 38%     | 56%     |  |  |
|                  | Non-Success    | 0%      | 17%     | 14%     | 14%     | 50%     | 22%     |  |  |
|                  | Withdrawal     | 30%     | 25%     | 10%     | 7%      | 13%     | 22%     |  |  |
|                  | Total Percent  | 100%    | 100%    | 100%    | 100%    | 100%    | 100%    |  |  |
|                  | Total Enrolled | 10      | 12      | 21      | 14      | 8       | 9       |  |  |
| Asian            |                |         |         |         |         |         |         |  |  |
|                  | Success        | 100%    | 100%    | 80%     | 100%    | 64%     | 83%     |  |  |
|                  | Non-Success    | 0%      | 0%      | 20%     | 0%      | 18%     | 0%      |  |  |
|                  | Withdrawal     | 0%      | 0%      | 0%      | 0%      | 18%     | 17%     |  |  |
|                  | Total Percent  | 100%    | 100%    | 100%    | 100%    | 100%    | 100%    |  |  |
|                  | Total Enrolled | 9       | 10      | 10      | 19      | 11      | 18      |  |  |
| Filipino         |                |         |         |         |         |         |         |  |  |
|                  | Success        | 100%    | 100%    | 63%     | 83%     | 50%     | 100%    |  |  |
|                  | Non-Success    | 0%      | 0%      | 0%      | 8%      | 0%      | 0%      |  |  |
|                  | Withdrawal     | 0%      | 0%      | 38%     | 8%      | 50%     | 0%      |  |  |
|                  | Total Percent  | 100%    | 100%    | 100%    | 100%    | 100%    | 100%    |  |  |
|                  | Total Enrolled | 7       | 10      | 8       | 12      | 2       | 6       |  |  |
| Latino           |                |         |         |         |         |         |         |  |  |
|                  | Success        | 81%     | 83%     | 71%     | 71%     | 73%     | 57%     |  |  |
|                  | Non-Success    | 6%      | 0%      | 7%      | 14%     | 18%     | 0%      |  |  |
|                  | Withdrawal     | 13%     | 17%     | 21%     | 14%     | 9%      | 43%     |  |  |
|                  | Total Percent  | 100%    | 100%    | 100%    | 100%    | 100%    | 100%    |  |  |
|                  | Total Enrolled | 31      | 18      | 14      | 14      | 11      | 7       |  |  |
| Middle E         | astern         |         |         |         |         |         |         |  |  |
|                  | Success        | 0%      | 0%      | 0%      | 0%      | 0%      | 0%      |  |  |
|                  | Non-Success    | 0%      | 0%      | 0%      | 0%      | 0%      | 0%      |  |  |
|                  | Withdrawal     | 0%      | 0%      | 0%      | 0%      | 0%      | 0%      |  |  |
|                  | Total Percent  | 0%      | 0%      | 0%      | 0%      | 0%      | 0%      |  |  |
|                  | Total Enrolled | 0       | 0       | 0       | 0       | 0       | 0       |  |  |
| Native Ar        | merican        |         |         |         |         |         |         |  |  |
|                  | Success        | 0%      | 0%      | 0%      | 0%      | 0%      | 100%    |  |  |
|                  | Non-Success    | 0%      | 0%      | 0%      | 0%      | 0%      | 0%      |  |  |
|                  | Withdrawal     | 100%    | 0%      | 0%      | 0%      | 0%      | 0%      |  |  |
|                  |                |         |         |         |         |         |         |  |  |

|           | Total Percent  | 100% | 0%   | 0%   | 0%   | 0%   | 100% |
|-----------|----------------|------|------|------|------|------|------|
|           | Total Enrolled | 1    | 0    | 0    | 0    | 0    | 1    |
| Pacific I | slander        |      |      |      |      |      |      |
|           | Success        | 100% | 100% | 0%   | 50%  | 0%   | 100% |
|           | Non-Success    | 0%   | 0%   | 0%   | 0%   | 0%   | 0%   |
|           | Withdrawal     | 0%   | 0%   | 0%   | 50%  | 0%   | 0%   |
|           | Total Percent  | 100% | 100% | 0%   | 100% | 0%   | 100% |
|           | Total Enrolled | 1    | 1    | 0    | 2    | 0    | 3    |
| White     |                |      |      |      |      |      |      |
|           | Success        | 89%  | 77%  | 93%  | 86%  | 65%  | 60%  |
|           | Non-Success    | 0%   | 8%   | 0%   | 0%   | 29%  | 7%   |
|           | Withdrawal     | 11%  | 15%  | 7%   | 14%  | 6%   | 33%  |
|           | Total Percent  | 100% | 100% | 100% | 100% | 100% | 100% |
|           | Total Enrolled | 18   | 13   | 15   | 14   | 17   | 15   |