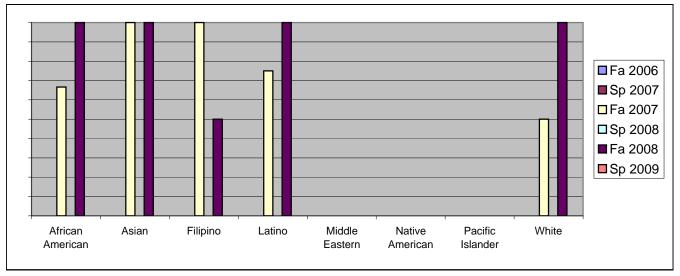

Chabot Success Rates By Ethnicity and Semester Course: REST 89

|                 |                  | Fa 2006 | Sp 2007 | Fa 2007 | Sp 2008 | Fa 2008 | Sp 2009 |  |  |
|-----------------|------------------|---------|---------|---------|---------|---------|---------|--|--|
| African A       | African American |         |         |         |         |         |         |  |  |
|                 | Success          | 0%      | 0%      | 67%     | 0%      | 100%    | 0%      |  |  |
|                 | Non-Success      | 0%      | 0%      | 0%      | 0%      | 0%      | 0%      |  |  |
|                 | Withdrawal       | 0%      | 0%      | 33%     | 0%      | 0%      | 0%      |  |  |
|                 | Total Percent    | 0%      | 0%      | 100%    | 0%      | 100%    | 0%      |  |  |
|                 | Total Enrolled   | 0       | 0       | 3       | 0       | 4       | 0       |  |  |
| Asian           |                  |         |         |         |         |         |         |  |  |
|                 | Success          | 0%      | 0%      | 100%    | 0%      | 100%    | 0%      |  |  |
|                 | Non-Success      | 0%      | 0%      |         |         |         |         |  |  |
|                 | Withdrawal       | 0%      | 0%      | 0%      | 0%      |         |         |  |  |
|                 | Total Percent    | 0%      | 0%      | 100%    | 0%      | 100%    | 0%      |  |  |
|                 | Total Enrolled   | 0       | 0       | 1       | 0       | 2       | 0       |  |  |
| Filipino        |                  |         |         |         |         |         |         |  |  |
|                 | Success          | 0%      |         |         |         |         |         |  |  |
|                 | Non-Success      | 0%      | 0%      | 0%      | 0%      | 0%      | 0%      |  |  |
|                 | Withdrawal       | 0%      | 0%      |         |         |         |         |  |  |
|                 | Total Percent    | 0%      | 0%      | 100%    | 0%      | 100%    | 0%      |  |  |
|                 | Total Enrolled   | 0       | 0       | 1       | 0       | 2       | 0       |  |  |
| Latino          |                  |         |         |         |         |         |         |  |  |
|                 | Success          | 0%      |         |         |         |         |         |  |  |
|                 | Non-Success      | 0%      | 0%      | 0%      | 0%      |         |         |  |  |
|                 | Withdrawal       | 0%      | 0%      | 25%     | 0%      | 0%      | 0%      |  |  |
|                 | Total Percent    | 0%      | 0%      | 100%    | 0%      | 100%    | 0%      |  |  |
|                 | Total Enrolled   | 0       | 0       | 4       | 0       | 3       | 0       |  |  |
| Middle E        | astern           |         |         |         |         |         |         |  |  |
|                 | Success          | 0%      |         |         |         |         |         |  |  |
|                 | Non-Success      | 0%      |         |         |         |         |         |  |  |
|                 | Withdrawal       | 0%      |         |         |         |         |         |  |  |
|                 | Total Percent    | 0%      |         |         | 0%      | 0%      | 0%      |  |  |
|                 | Total Enrolled   | 0       | 0       | 0       | 0       | 0       | 0       |  |  |
| Native American |                  |         |         |         |         |         |         |  |  |
|                 | Success          | 0%      |         |         |         |         |         |  |  |
|                 | Non-Success      | 0%      |         |         |         |         |         |  |  |
|                 | Withdrawal       | 0%      | 0%      | 0%      | 0%      | 0%      | 0%      |  |  |
|                 |                  |         |         |         |         |         |         |  |  |

| Total Percent    | 0% | 0% | 0%   | 0% | 0%   | 0% |
|------------------|----|----|------|----|------|----|
| Total Enrolled   | 0  | 0  | 0    | 0  | 0    | 0  |
| Pacific Islander |    |    |      |    |      |    |
| Success          | 0% | 0% | 0%   | 0% | 0%   | 0% |
| Non-Success      | 0% | 0% | 0%   | 0% | 0%   | 0% |
| Withdrawal       | 0% | 0% | 0%   | 0% | 0%   | 0% |
| Total Percent    | 0% | 0% | 0%   | 0% | 0%   | 0% |
| Total Enrolled   | 0  | 0  | 0    | 0  | 0    | 0  |
| White            |    |    |      |    |      |    |
| Success          | 0% | 0% | 50%  | 0% | 100% | 0% |
| Non-Success      | 0% | 0% | 0%   | 0% | 0%   | 0% |
| Withdrawal       | 0% | 0% | 50%  | 0% | 0%   | 0% |
| Total Percent    | 0% | 0% | 100% | 0% | 100% | 0% |
| Total Enrolled   | 0  | 0  | 2    | 0  | 2    | 0  |