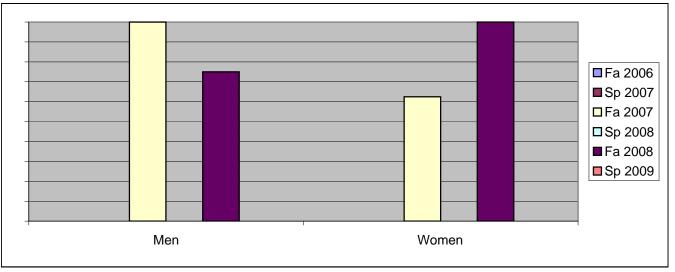

Chabot Success Rates By Gender and Semester Course: REST 89

|                | Fa 2006 | Sp 2007 | Fa 2007 | Sp 2008 | Fa 2008 | Sp 2009 |
|----------------|---------|---------|---------|---------|---------|---------|
| Men            |         | -       |         | -       |         | -       |
| Success        | 0%      | 0%      | 100%    | 0%      | 75%     | 0%      |
| Non-Success    | 0%      | 0%      | 0%      | 0%      | 0%      | 0%      |
| Withdrawal     | 0%      | 0%      | 0%      | 0%      | 25%     | 0%      |
| Total Percent  | 0%      | 0%      | 100%    | 0%      | 100%    | 0%      |
| Total Enrolled | 0       | 0       | 4       | 0       | 4       | 0       |
| Women          |         |         |         |         |         |         |
| Success        | 0%      | 0%      | 63%     | 0%      | 100%    | 0%      |
| Non-Success    | 0%      | 0%      | 0%      | 0%      | 0%      | 0%      |
| Withdrawal     | 0%      | 0%      | 38%     | 0%      | 0%      | 0%      |
| Total Percent  | 0%      | 0%      | 100%    | 0%      | 100%    | 0%      |
| Total Enrolled | 0       | 0       | 8       | 0       | 12      | 0       |