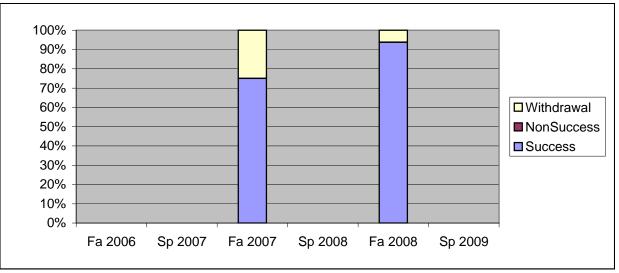

Chabot Success, Non-Success, and Withdrawal Rates By Semester Course: REST 89

|                | Fa 2006 | Sp 2007 | Fa 2007 | Sp 2008 | Fa 2008 | Sp 2009 |
|----------------|---------|---------|---------|---------|---------|---------|
| Success        | 0%      | 0%      | 75%     | 0%      | 94%     | 0%      |
| Non-Success    | 0%      | 0%      | 0%      | 0%      | 0%      | 0%      |
| Withdrawal     | 0%      | 0%      | 25%     | 0%      | 6%      | 0%      |
| Total Percent  | 0%      | 0%      | 100%    | 0%      | 100%    | 0%      |
| Total Enrolled | 0       | 0       | 12      | 0       | 16      | 0       |