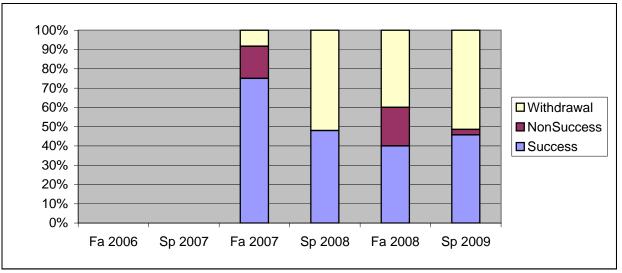

Chabot Success, Non-Success, and Withdrawal Rates By Semester Course: REST 90

|                | Fa 2006 | Sp 2007 | Fa 2007 | Sp 2008 | Fa 2008 | Sp 2009 |
|----------------|---------|---------|---------|---------|---------|---------|
| Success        | 0%      | 0%      | 75%     | 48%     | 40%     | 46%     |
| Non-Success    | 0%      | 0%      | 17%     | 0%      | 20%     | 3%      |
| Withdrawal     | 0%      | 0%      | 8%      | 52%     | 40%     | 51%     |
| Total Percent  | 0%      | 0%      | 100%    | 100%    | 100%    | 100%    |
| Total Enrolled | 0       | 0       | 12      | 25      | 10      | 35      |