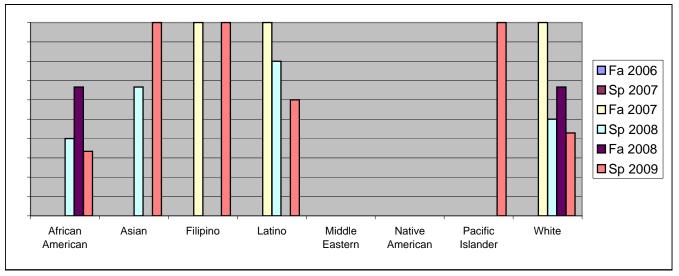

Chabot Success Rates By Ethnicity and Semester Course: REST 90

|           |                | Fa 2006 | Sp 2007 | Fa 2007 | Sp 2008 | Fa 2008 | Sp 2009 |
|-----------|----------------|---------|---------|---------|---------|---------|---------|
| African A | merican        |         |         |         |         |         |         |
|           | Success        | 0%      | 0%      | 0%      | 40%     | 67%     | 33%     |
|           | Non-Success    | 0%      | 0%      | 100%    | 0%      | 0%      | 0%      |
|           | Withdrawal     | 0%      | 0%      | 0%      | 60%     | 33%     | 67%     |
|           | Total Percent  | 0%      | 0%      | 100%    | 100%    | 100%    | 100%    |
|           | Total Enrolled | 0       | 0       | 1       | 10      | 3       | 15      |
| Asian     |                |         |         |         |         |         |         |
|           | Success        | 0%      | 0%      | 0%      | 67%     |         |         |
|           | Non-Success    | 0%      | 0%      | 0%      | 0%      | 50%     | 0%      |
|           | Withdrawal     | 0%      | 0%      | 0%      | 33%     | 50%     | 0%      |
|           | Total Percent  | 0%      | 0%      | 0%      | 100%    | 100%    | 100%    |
|           | Total Enrolled | 0       | 0       | 0       | 3       | 2       | 1       |
| Filipino  |                |         |         |         |         |         |         |
|           | Success        | 0%      | 0%      | 100%    | 0%      | 0%      | 100%    |
|           | Non-Success    | 0%      | 0%      | 0%      | 0%      | 100%    | 0%      |
|           | Withdrawal     | 0%      | 0%      | 0%      | 100%    | 0%      | 0%      |
|           | Total Percent  | 0%      | 0%      | 100%    | 100%    | 100%    | 100%    |
|           | Total Enrolled | 0       | 0       | 1       | 1       | 1       | 1       |
| Latino    |                |         |         |         |         |         |         |
|           | Success        | 0%      | 0%      | 100%    | 80%     | 0%      | 60%     |
|           | Non-Success    | 0%      | 0%      | 0%      | 0%      | 0%      | 0%      |
|           | Withdrawal     | 0%      | 0%      | 0%      | 20%     | 100%    | 40%     |
|           | Total Percent  | 0%      | 0%      | 100%    | 100%    | 100%    | 100%    |
|           | Total Enrolled | 0       | 0       | 4       | 5       | 1       | 5       |
| Middle E  | astern         |         |         |         |         |         |         |
|           | Success        | 0%      | 0%      | 0%      | 0%      | 0%      | 0%      |
|           | Non-Success    | 0%      | 0%      |         |         |         |         |
|           | Withdrawal     | 0%      | 0%      | 0%      | 0%      | 0%      | 0%      |
|           | Total Percent  | 0%      | 0%      | 0%      | 0%      | 0%      | 0%      |
|           | Total Enrolled | 0       | 0       | 0       | 0       | 0       | 0       |
| Native A  | merican        |         |         |         |         |         |         |
|           | Success        | 0%      | 0%      |         |         |         |         |
|           | Non-Success    | 0%      | 0%      |         |         |         |         |
|           | Withdrawal     | 0%      | 0%      | 0%      | 0%      | 0%      | 0%      |
|           |                |         |         |         |         |         |         |

|            | Total Percent          | 0%       | 0%       | 0%         | 0%        | 0%        | 0%         |
|------------|------------------------|----------|----------|------------|-----------|-----------|------------|
|            | Total Enrolled         | 0        | 0        | 0          | 0         | 0         | 0          |
| Pacific Is | slander                |          |          |            |           |           |            |
|            | Success                | 0%       | 0%       | 0%         | 0%        | 0%        | 100%       |
|            | Non-Success            | 0%       | 0%       | 100%       | 0%        | 0%        | 0%         |
|            | Withdrawal             | 0%       | 0%       | 0%         | 100%      | 0%        | 0%         |
|            | Total Percent          | 0%       | 0%       | 100%       | 100%      | 0%        | 100%       |
|            | Total Enrolled         | 0        | 0        | 1          | 2         | 0         | 2          |
| White      |                        |          |          |            |           |           |            |
|            |                        |          |          |            |           |           |            |
|            | Success                | 0%       | 0%       | 100%       | 50%       | 67%       | 43%        |
|            | Success<br>Non-Success | 0%<br>0% | 0%<br>0% | 100%<br>0% | 50%<br>0% | 67%<br>0% | 43%<br>14% |
|            |                        | • • •    | - / -    |            |           |           |            |
|            | Non-Success            | 0%       | 0%       | 0%         | 0%        | 0%        | 14%        |