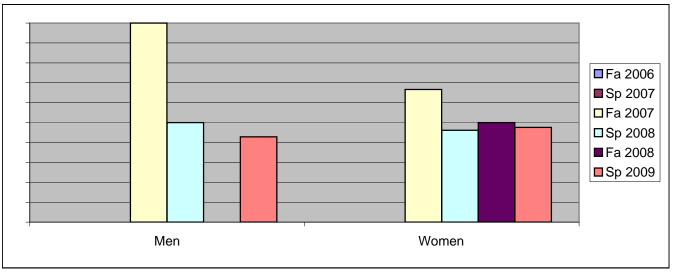

Chabot Success Rates By Gender and Semester Course: REST 90

|                | Fa 2006 | Sp 2007 | Fa 2007 | Sp 2008 | Fa 2008 | Sp 2009 |
|----------------|---------|---------|---------|---------|---------|---------|
| Men            |         |         |         |         |         |         |
| Success        | 0%      | 0%      | 100%    | 50%     | 0%      | 43%     |
| Non-Success    | 0%      | 0%      | 0%      | 0%      | 50%     | 7%      |
| Withdrawal     | 0%      | 0%      | 0%      | 50%     | 50%     | 50%     |
| Total Percent  | 0%      | 0%      | 100%    | 100%    | 100%    | 100%    |
| Total Enrolled | 0       | 0       | 3       | 12      | 2       | 14      |
| Women          |         |         |         |         |         |         |
| Success        | 0%      | 0%      | 67%     | 46%     | 50%     | 48%     |
| Non-Success    | 0%      | 0%      | 22%     | 0%      | 13%     | 0%      |
| Withdrawal     | 0%      | 0%      | 11%     | 54%     | 38%     | 52%     |
| Total Percent  | 0%      | 0%      | 100%    | 100%    | 100%    | 100%    |
| Total Enrolled | 0       | 0       | 9       | 13      | 8       | 21      |