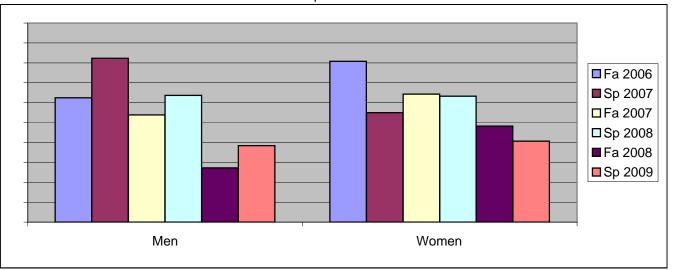

Chabot Success Rates By Gender and Semester Discipline: WEXP

|                | Fa 2006 | Sp 2007 | Fa 2007 | Sp 2008 | Fa 2008 | Sp 2009 |
|----------------|---------|---------|---------|---------|---------|---------|
| Men            |         |         |         |         |         |         |
| Success        | 63%     | 82%     | 54%     | 64%     | 27%     | 38%     |
| Non-Success    | 25%     | 0%      | 15%     | 36%     | 55%     | 42%     |
| Withdrawal     | 13%     | 18%     | 31%     | 0%      | 18%     | 19%     |
| Total Percent  | 100%    | 100%    | 100%    | 100%    | 100%    | 100%    |
| Total Enrolled | 16      | 34      | 26      | 22      | 22      | 26      |
| Women          |         |         |         |         |         |         |
| Success        | 81%     | 55%     | 64%     | 63%     | 48%     | 41%     |
| Non-Success    | 4%      | 20%     | 14%     | 22%     | 41%     | 37%     |
| Withdrawal     | 15%     | 25%     | 21%     | 15%     | 11%     | 22%     |
| Total Percent  | 100%    | 100%    | 100%    | 100%    | 100%    | 100%    |
| Total Enrolled | 26      | 40      | 56      | 79      | 56      | 59      |