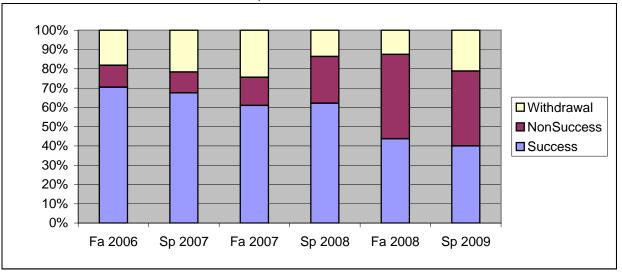

Chabot Success, Non-Success, and Withdrawal Rates By Semester Discipline: WEXP

|                | Fa 2006 | Sp 2007 | Fa 2007 | Sp 2008 | Fa 2008 | Sp 2009 |
|----------------|---------|---------|---------|---------|---------|---------|
| Success        | 70%     | 68%     | 61%     | 62%     | 44%     | 40%     |
| Non-Success    | 11%     | 11%     | 15%     | 24%     | 44%     | 39%     |
| Withdrawal     | 18%     | 22%     | 24%     | 14%     | 13%     | 21%     |
| Total Percent  | 100%    | 100%    | 100%    | 100%    | 100%    | 100%    |
| Total Enrolled | 44      | 74      | 82      | 103     | 80      | 85      |