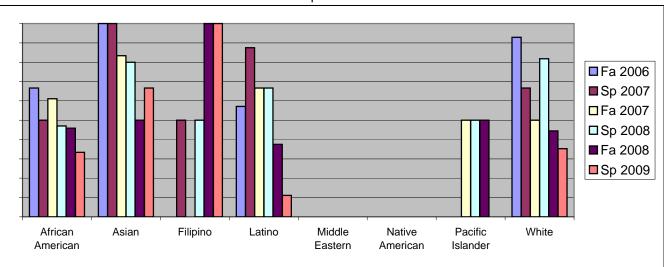

Chabot Success Rates By Ethnicity and Semester Discipline: WEXP

|                |                | Fa 2006 | Sp 2007 | Fa 2007 | Sp 2008 | Fa 2008 | Sp 2009 |
|----------------|----------------|---------|---------|---------|---------|---------|---------|
| African A      | American       |         |         |         |         |         |         |
|                | Success        | 67%     | 50%     | 61%     | 47%     | 46%     | 33%     |
|                | Non-Success    | 33%     | 25%     | 11%     | 41%     | 46%     | 53%     |
|                | Withdrawal     | 0%      | 25%     | 28%     | 12%     | 8%      | 13%     |
|                | Total Percent  | 100%    | 100%    | 100%    | 100%    | 100%    | 100%    |
|                | Total Enrolled | 6       | 24      | 36      | 34      | 24      | 30      |
| Asian          |                |         |         |         |         |         |         |
|                | Success        | 100%    | 100%    | 83%     | 80%     | 50%     | 67%     |
|                | Non-Success    | 0%      | 0%      | 0%      | 20%     | 50%     | 0%      |
|                | Withdrawal     | 0%      | 0%      | 17%     | 0%      | 0%      | 33%     |
|                | Total Percent  | 100%    | 100%    | 100%    | 100%    | 100%    | 100%    |
|                | Total Enrolled | 2       | 8       | 12      | 10      | 4       | 6       |
| Filipino       |                |         |         |         |         |         |         |
|                | Success        | 0%      | 50%     | 0%      | 50%     | 100%    | 100%    |
|                | Non-Success    | 0%      | 0%      | 0%      | 25%     | 0%      | 0%      |
|                | Withdrawal     | 100%    | 50%     | 100%    | 25%     | 0%      | 0%      |
|                | Total Percent  | 100%    | 100%    | 100%    | 100%    | 100%    | 100%    |
|                | Total Enrolled | 2       | 8       | 4       | 8       | 2       | 2       |
| Latino         |                |         |         |         |         |         |         |
|                | Success        | 57%     | 88%     | 67%     | 67%     | 38%     | 11%     |
|                | Non-Success    | 14%     | 0%      | 17%     | 22%     | 38%     | 56%     |
|                | Withdrawal     | 29%     | 13%     | 17%     | 11%     | 25%     | 33%     |
|                | Total Percent  | 100%    | 100%    | 100%    | 100%    | 100%    | 100%    |
|                | Total Enrolled | 14      | 16      | 12      | 18      | 16      | 18      |
| Middle Eastern |                |         |         |         |         |         |         |
|                | Success        | 0%      | 0%      | 0%      | 0%      | 0%      | 0%      |
|                | Non-Success    | 0%      | 0%      | 100%    | 0%      | 0%      | 0%      |
|                | Withdrawal     | 0%      | 0%      | 0%      | 0%      | 0%      | 0%      |
|                |                |         |         |         |         |         |         |

|            | Total Percent  | 0%   | 0%   | 100% | 0%   | 0%   | 0%   |
|------------|----------------|------|------|------|------|------|------|
|            | Total Enrolled | 0    | 0    | 2    | 0    | 0    | 0    |
| Native A   | merican        |      |      |      |      |      |      |
|            | Success        | 0%   | 0%   | 0%   | 0%   | 0%   | 0%   |
|            | Non-Success    | 0%   | 0%   | 0%   | 0%   | 0%   | 0%   |
|            | Withdrawal     | 0%   | 0%   | 0%   | 0%   | 0%   | 0%   |
|            | Total Percent  | 0%   | 0%   | 0%   | 0%   | 0%   | 0%   |
|            | Total Enrolled | 0    | 0    | 0    | 0    | 0    | 0    |
| Pacific Is | slander        |      |      |      |      |      |      |
|            | Success        | 0%   | 0%   | 50%  | 50%  | 50%  | 0%   |
|            | Non-Success    | 0%   | 0%   | 50%  | 50%  | 50%  | 0%   |
|            | Withdrawal     | 0%   | 100% | 0%   | 0%   | 0%   | 0%   |
|            | Total Percent  | 0%   | 100% | 100% | 100% | 100% | 0%   |
|            | Total Enrolled | 0    | 2    | 4    | 4    | 4    | 0    |
| White      |                |      |      |      |      |      |      |
|            | Success        | 93%  | 67%  | 50%  | 82%  | 44%  | 35%  |
|            | Non-Success    | 7%   | 17%  | 25%  | 0%   | 44%  | 29%  |
|            | Withdrawal     | 0%   | 17%  | 25%  | 18%  | 11%  | 35%  |
|            | Total Percent  | 100% | 100% | 100% | 100% | 100% | 100% |
|            | Total Enrolled | 14   | 12   | 8    | 22   | 18   | 17   |