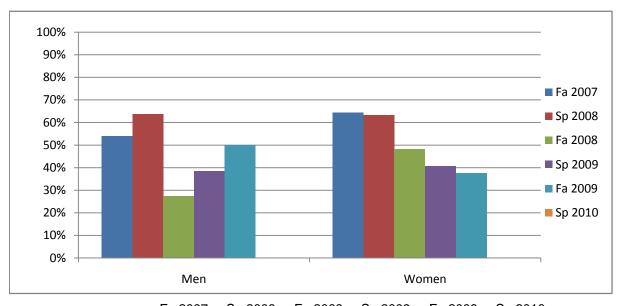

Chabot Success Rates By Gender and Semester Discipline: WEXP

|                | Fa 2007 | Sp 2008 | Fa 2008 | Sp 2009 | Fa 2009 | Sp 2010 |
|----------------|---------|---------|---------|---------|---------|---------|
| Men            |         |         |         |         |         |         |
| Success        | 54%     | 64%     | 27%     | 38%     | 50%     | 0%      |
| Non-Success    | 15%     | 36%     | 55%     | 42%     | 50%     | 0%      |
| Withdrawal     | 31%     | 0%      | 18%     | 19%     | 0%      | 0%      |
| Total Percent  | 100%    | 100%    | 100%    | 100%    | 100%    | 0%      |
| Total Enrolled | 26      | 22      | 22      | 26      | 14      | 0       |
| Women          |         |         |         |         |         |         |
| -              | 0.407   | 2001    | 100/    | 4407    | 2001    | 201     |
| Success        | 64%     | 63%     | 48%     | 41%     | 38%     | 0%      |
| Non-Success    | 14%     | 22%     | 41%     | 37%     | 41%     | 0%      |
| Withdrawal     | 21%     | 15%     | 11%     | 22%     | 21%     | 0%      |
| Total Percent  | 100%    | 100%    | 100%    | 100%    | 100%    | 0%      |
| Total Enrolled | 56      | 79      | 56      | 59      | 56      | 0       |