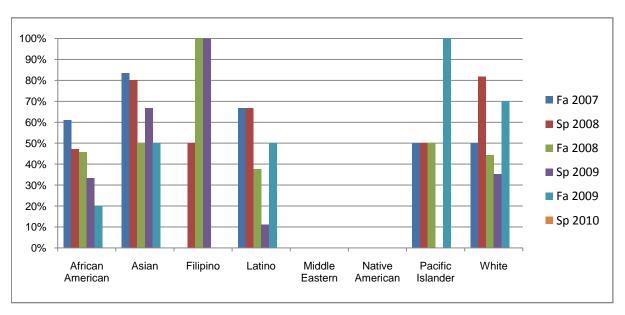

Chabot Success Rates By Ethnicity and Semester Discipline: WEXP

|           |                | Fa 2007 | Sp 2008 | Fa 2008 | Sp 2009 | Fa 2009 | Sp 2010 |
|-----------|----------------|---------|---------|---------|---------|---------|---------|
| African A | merican        |         |         |         |         |         |         |
|           | Success        | 61%     | 47%     | 46%     | 33%     | 20%     | 0%      |
|           | Non-Success    | 11%     | 41%     | 46%     | 53%     | 53%     | 0%      |
|           | Withdrawal     | 28%     | 12%     | 8%      | 13%     | 27%     | 0%      |
|           | Total Percent  | 100%    | 100%    | 100%    | 100%    | 100%    | 0%      |
|           | Total Enrolled | 36      | 34      | 24      | 30      | 30      | 0       |
| Asian     |                |         |         |         |         |         |         |
|           | Success        | 83%     | 80%     | 50%     | 67%     | 50%     | 0%      |
|           | Non-Success    | 0%      | 20%     | 50%     | 0%      | 50%     | 0%      |
|           | Withdrawal     | 17%     | 0%      | 0%      | 33%     | 0%      | 0%      |
|           | Total Percent  | 100%    | 100%    | 100%    | 100%    | 100%    | 0%      |
|           | Total Enrolled | 12      | 10      | 4       | 6       | 4       | 0       |
| Filipino  |                |         |         |         |         |         |         |
|           | Success        | 0%      | 50%     | 100%    | 100%    | 0%      | 0%      |
|           | Non-Success    | 0%      | 25%     | 0%      | 0%      | 0%      | 0%      |
|           | Withdrawal     | 100%    | 25%     | 0%      | 0%      | 0%      | 0%      |
|           | Total Percent  | 100%    | 100%    | 100%    | 100%    | 0%      | 0%      |
|           | Total Enrolled | 4       | 8       | 2       | 2       | 0       | 0       |
| Latino    |                |         |         |         |         |         |         |
|           | Success        | 67%     | 67%     | 38%     | 11%     | 50%     | 0%      |
|           | Non-Success    | 17%     | 22%     | 38%     | 56%     | 21%     | 0%      |
|           | Withdrawal     | 17%     | 11%     | 25%     | 33%     | 29%     | 0%      |
|           | Total Percent  | 100%    | 100%    | 100%    | 100%    | 100%    | 0%      |
|           | Total Enrolled | 12      | 18      | 16      | 18      | 14      | 0       |
| Middle E  | astern         |         |         |         |         |         |         |
|           | Success        | 0%      | 0%      | 0%      | 0%      | 0%      | 0%      |
|           | Non-Success    | 100%    | 0%      | 0%      | 0%      | 0%      | 0%      |
|           | Withdrawal     | 0%      | 0%      | 0%      | 0%      | 0%      | 0%      |
|           |                |         |         |         |         |         |         |

|             | Total Percent  | 100% | 0%   | 0%   | 0%   | 0%   | 0% |
|-------------|----------------|------|------|------|------|------|----|
|             | Total Enrolled | 2    | 0    | 0    | 0    | 0    | 0  |
| Native An   | nerican        |      |      |      |      |      |    |
|             | Success        | 0%   | 0%   | 0%   | 0%   | 0%   | 0% |
|             | Non-Success    | 0%   | 0%   | 0%   | 0%   | 100% | 0% |
|             | Withdrawal     | 0%   | 0%   | 0%   | 0%   | 0%   | 0% |
|             | Total Percent  | 0%   | 0%   | 0%   | 0%   | 100% | 0% |
|             | Total Enrolled | 0    | 0    | 0    | 0    | 2    | 0  |
| Pacific Isl | lander         |      |      |      |      |      |    |
|             | Success        | 50%  | 50%  | 50%  | 0%   | 100% | 0% |
|             | Non-Success    | 50%  | 50%  | 50%  | 0%   | 0%   | 0% |
|             | Withdrawal     | 0%   | 0%   | 0%   | 0%   | 0%   | 0% |
|             | Total Percent  | 100% | 100% | 100% | 0%   | 100% | 0% |
|             | Total Enrolled | 4    | 4    | 4    | 0    | 2    | 0  |
| White       |                |      |      |      |      |      |    |
|             | Success        | 50%  | 82%  | 44%  | 35%  | 70%  | 0% |
|             | Non-Success    | 25%  | 0%   | 44%  | 29%  | 30%  | 0% |
|             | Withdrawal     | 25%  | 18%  | 11%  | 35%  | 0%   | 0% |
|             | Total Percent  | 100% | 100% | 100% | 100% | 100% | 0% |
|             | Total Enrolled | 8    | 22   | 18   | 17   | 10   | 0  |