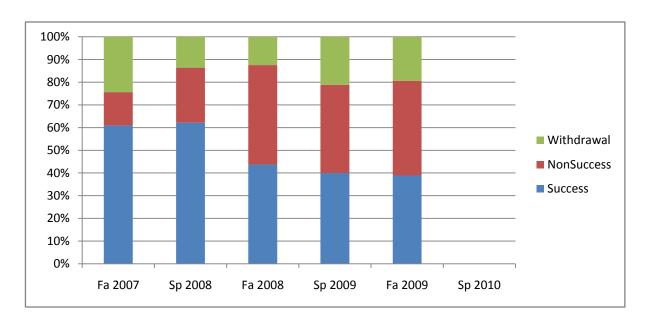

Chabot Success, Non-Success, and Withdrawal Rates By Semester Discipline: WEXP

|                | Fa 2007 | Sp 2008 | Fa 2008 | Sp 2009 | Fa 2009 | Sp 2010 |
|----------------|---------|---------|---------|---------|---------|---------|
| Success        | 61%     | 62%     | 44%     | 40%     | 39%     | 0%      |
| Non-Success    | 15%     | 24%     | 44%     | 39%     | 42%     | 0%      |
| Withdrawal     | 24%     | 14%     | 13%     | 21%     | 19%     | 0%      |
| Total Percent  | 100%    | 100%    | 100%    | 100%    | 100%    | 0%      |
| Total Enrolled | 82      | 103     | 80      | 85      | 72      | 0       |