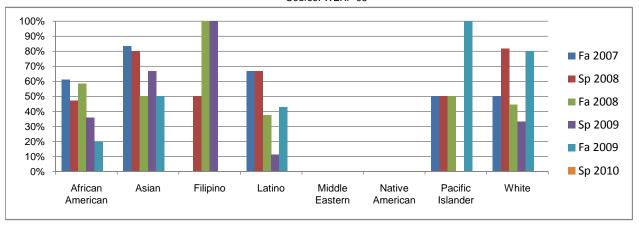

## Chabot Success Rates By Ethnicity and Semester Course: WEXP 95

|             |                | Fa 2007 | Sp 2008 | Fa 2008 | Sp 2009 | Fa 2009 | Sp 2010 |
|-------------|----------------|---------|---------|---------|---------|---------|---------|
| African A   | merican        |         |         |         |         |         |         |
|             | Success        | 61%     | 47%     | 58%     | 36%     | 20%     | 0%      |
|             | Non-Success    | 11%     | 41%     | 33%     | 57%     | 53%     | 0%      |
|             | Withdrawal     | 28%     | 12%     | 8%      | 7%      | 27%     | 0%      |
|             | Total Percent  | 100%    | 100%    | 100%    | 100%    | 100%    | 0%      |
|             | Total Enrolled | 18      | 17      | 12      | 14      | 15      | 0       |
| Asian       |                |         |         |         |         |         |         |
|             | Success        | 83%     | 80%     | 50%     | 67%     | 50%     | 0%      |
|             | Non-Success    | 0%      | 20%     | 50%     | 0%      | 50%     | 0%      |
|             | Withdrawal     | 17%     | 0%      | 0%      | 33%     | 0%      | 0%      |
|             | Total Percent  | 100%    | 100%    | 100%    | 100%    | 100%    | 0%      |
|             | Total Enrolled | 6       | 5       | 2       | 3       | 2       | 0       |
| Filipino    |                |         |         |         |         |         |         |
|             | Success        | 0%      | 50%     | 100%    | 100%    | 0%      | 0%      |
|             | Non-Success    | 0%      | 25%     | 0%      | 0%      | 0%      | 0%      |
|             | Withdrawal     | 100%    | 25%     | 0%      | 0%      | 0%      | 0%      |
|             | Total Percent  | 100%    | 100%    | 100%    | 100%    | 0%      | 0%      |
|             | Total Enrolled | 2       | 4       | 1       | 1       | 0       | 0       |
| Latino      |                |         |         |         |         |         |         |
|             | Success        | 67%     | 67%     | 38%     | 11%     | 43%     | 0%      |
|             | Non-Success    | 17%     | 22%     | 38%     | 56%     | 29%     | 0%      |
|             | Withdrawal     | 17%     | 11%     | 25%     | 33%     | 29%     | 0%      |
|             | Total Percent  | 100%    | 100%    | 100%    | 100%    | 100%    | 0%      |
|             | Total Enrolled | 6       | 9       | 8       | 9       | 7       | 0       |
| Middle Ea   | astern         |         |         |         |         |         |         |
|             | Success        | 0%      | 0%      | 0%      | 0%      | 0%      | 0%      |
|             | Non-Success    | 100%    | 0%      | 0%      | 0%      | 0%      | 0%      |
|             | Withdrawal     | 0%      | 0%      | 0%      | 0%      | 0%      | 0%      |
|             | Total Percent  | 100%    | 0%      | 0%      | 0%      | 0%      | 0%      |
|             | Total Enrolled | 1       | 0       | 0       | 0       | 0       | 0       |
| Native An   | nerican        |         |         |         |         |         |         |
|             | Success        | 0%      | 0%      | 0%      | 0%      | 0%      | 0%      |
|             | Non-Success    | 0%      | 0%      | 0%      | 0%      | 100%    | 0%      |
|             | Withdrawal     | 0%      | 0%      | 0%      | 0%      | 0%      | 0%      |
|             | Total Percent  | 0%      | 0%      | 0%      | 0%      | 100%    | 0%      |
|             | Total Enrolled | 0       | 0       | 0       | 0       | 1       | 0       |
| Pacific Isl | lander         |         |         |         |         |         |         |
|             | Success        | 50%     | 50%     | 50%     | 0%      | 100%    | 0%      |
|             | Non-Success    | 50%     | 50%     | 50%     | 0%      | 0%      | 0%      |
|             | Withdrawal     | 0%      | 0%      | 0%      | 0%      | 0%      | 0%      |
|             | Total Percent  | 100%    | 100%    | 100%    | 0%      | 100%    | 0%      |
|             | Total Enrolled | 2       | 2       | 2       | 0       | 1       | 0       |
| White       |                |         |         |         |         |         |         |
|             | Success        | 50%     | 82%     | 44%     | 33%     | 80%     | 0%      |
|             | Non-Success    | 25%     | 0%      | 44%     | 33%     | 20%     | 0%      |
|             | Withdrawal     | 25%     | 18%     | 11%     | 33%     | 0%      | 0%      |
|             | Total Percent  | 100%    | 100%    | 100%    | 100%    | 100%    | 0%      |
|             | Total Enrolled | 4       | 11      | 9       | 9       | 5       | 0       |
|             |                |         |         |         |         |         |         |