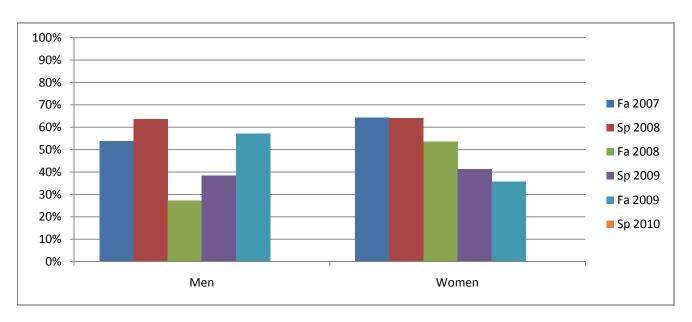

Chabot Success Rates By Gender and Semester Course: WEXP 95

|                | Fa 2007 | Sp 2008 | Fa 2008 | Sp 2009 | Fa 2009 | Sp 2010 |
|----------------|---------|---------|---------|---------|---------|---------|
| Men            |         |         |         |         |         |         |
| Success        | 54%     | 64%     | 27%     | 38%     | 57%     | 0%      |
| Non-Success    | 15%     | 36%     | 55%     | 46%     | 43%     | 0%      |
| Withdrawal     | 31%     | 0%      | 18%     | 15%     | 0%      | 0%      |
| Total Percent  | 100%    | 100%    | 100%    | 100%    | 100%    | 0%      |
| Total Enrolled | 13      | 11      | 11      | 13      | 7       | 0       |
| Women          |         |         |         |         |         |         |
| Success        | 64%     | 64%     | 54%     | 41%     | 36%     | 0%      |
| Non-Success    | 14%     | 21%     | 36%     | 38%     | 43%     | 0%      |
| Withdrawal     | 21%     | 15%     | 11%     | 21%     | 21%     | 0%      |
| Total Percent  | 100%    | 100%    | 100%    | 100%    | 100%    | 0%      |
| Total Enrolled | 28      | 39      | 28      | 29      | 28      | 0       |