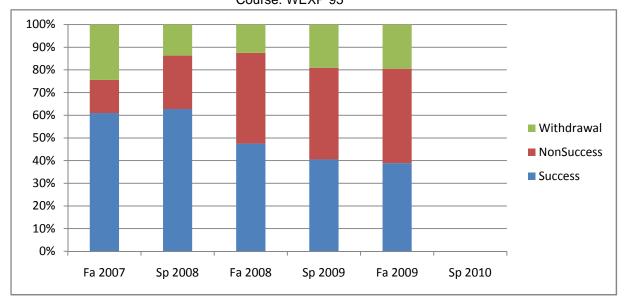

Chabot Success, Non-Success, and Withdrawal Rates By Semester Course: WEXP 95

|                | Fa 2007 | Sp 2008 | Fa 2008 | Sp 2009 | Fa 2009 | Sp 2010 |
|----------------|---------|---------|---------|---------|---------|---------|
| Success        | 61%     | 63%     | 48%     | 40%     | 39%     | 0%      |
| Non-Success    | 15%     | 24%     | 40%     | 40%     | 42%     | 0%      |
| Withdrawal     | 24%     | 14%     | 13%     | 19%     | 19%     | 0%      |
| Total Percent  | 100%    | 100%    | 100%    | 100%    | 100%    | 0%      |
| Total Enrolled | 41      | 51      | 40      | 42      | 36      | 0       |