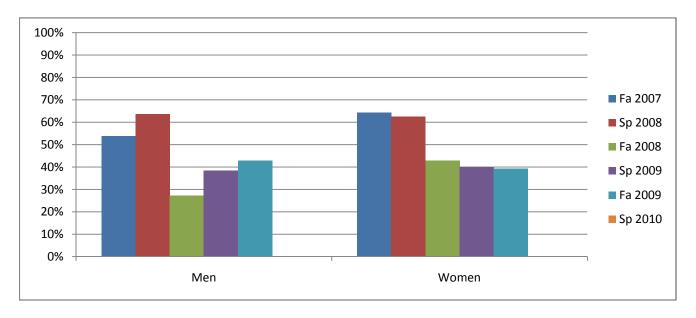

## Chabot Success Rates By Gender and Semester Course: WEXP 96

|                | Fa 2007 | Sp 2008 | Fa 2008 | Sp 2009 | Fa 2009 | Sp 2010 |
|----------------|---------|---------|---------|---------|---------|---------|
| Men            |         |         |         |         |         |         |
| Success        | 54%     | 64%     | 27%     | 38%     | 43%     | 0%      |
| Non-Success    | 15%     | 36%     | 55%     | 38%     | 57%     | 0%      |
| Withdrawal     | 31%     | 0%      | 18%     | 23%     | 0%      | 0%      |
| Total Percent  | 100%    | 100%    | 100%    | 100%    | 100%    | 0%      |
| Total Enrolled | 13      | 11      | 11      | 13      | 7       | 0       |
| Women          |         |         |         |         |         |         |
| Success        | 64%     | 63%     | 43%     | 40%     | 39%     | 0%      |
| Non-Success    | 14%     | 23%     | 46%     | 37%     | 39%     | 0%      |
| Withdrawal     | 21%     | 15%     | 11%     | 23%     | 21%     | 0%      |
| Total Percent  | 100%    | 100%    | 100%    | 100%    | 100%    | 0%      |
| Total Enrolled | 28      | 40      | 28      | 30      | 28      | 0       |