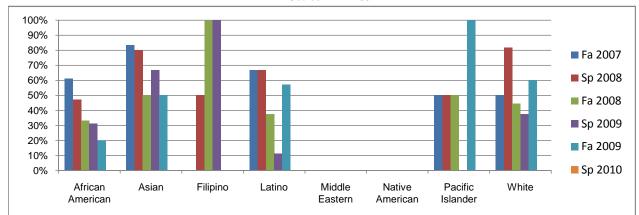

Chabot Success Rates By Ethnicity and Semester Course: WEXP 96

|              |                | Fa 2007     | Sp 2008 | Fa 2008 | Sp 2009     | Fa 2009 | Sp 2010 |
|--------------|----------------|-------------|---------|---------|-------------|---------|---------|
| African Ar   | merican        |             |         |         |             |         |         |
|              | Success        | 61%         | 47%     | 33%     | 31%         | 20%     | 0%      |
|              | Non-Success    | 11%         | 41%     | 58%     | 50%         | 53%     | 0%      |
|              | Withdrawal     | 28%         | 12%     | 8%      | 19%         | 27%     | 0%      |
|              | Total Percent  | 100%        | 100%    | 100%    | 100%        | 100%    | 0%      |
|              | Total Enrolled | 18          | 17      | 12      | 16          | 15      | 0       |
| Asian        |                |             |         |         |             |         |         |
|              | Success        | 83%         | 80%     | 50%     | 67%         | 50%     | 0%      |
|              | Non-Success    | 0%          | 20%     | 50%     | 0%          | 50%     | 0%      |
|              | Withdrawal     | 17%         | 0%      | 0%      | 33%         | 0%      | 0%      |
|              | Total Percent  | 100%        | 100%    | 100%    | 100%        | 100%    | 0%      |
|              | Total Enrolled | 6           | 5       | 2       | 3           | 2       | 0       |
| Filipino     |                |             |         |         |             |         |         |
|              | Success        | 0%          | 50%     | 100%    | 100%        | 0%      | 0%      |
|              | Non-Success    | 0%          | 25%     | 0%      | 0%          | 0%      | 0%      |
|              | Withdrawal     | 100%        | 25%     | 0%      | 0%          | 0%      | 0%      |
|              | Total Percent  | 100%        | 100%    | 100%    | 100%        | 0%      | 0%      |
|              | Total Enrolled | 2           | 4       | 1       | 1           | 0       | 0       |
| Latino       |                |             |         |         |             |         |         |
|              | Success        | 67%         | 67%     | 38%     | 11%         | 57%     | 0%      |
|              | Non-Success    | 17%         | 22%     | 38%     | 56%         | 14%     | 0%      |
|              | Withdrawal     | 17%         | 11%     | 25%     | 33%         | 29%     | 0%      |
|              | Total Percent  | 100%        | 100%    | 100%    | 100%        | 100%    | 0%      |
|              | Total Enrolled | 6           | 9       | 8       | 9           | 7       | 0       |
| Middle Ea    | stern          |             |         |         |             |         |         |
|              | Success        | 0%          | 0%      | 0%      | 0%          | 0%      | 0%      |
|              | Non-Success    | 100%        | 0%      | 0%      | 0%          | 0%      | 0%      |
|              | Withdrawal     | 0%          | 0%      | 0%      | 0%          | 0%      | 0%      |
|              | Total Percent  | 100%        | 0%      | 0%      | 0%          | 0%      | 0%      |
|              | Total Enrolled | 1           | 0       | 0       | 0           | 0       | 0       |
| Native Am    | nerican        |             |         |         |             |         |         |
|              | Success        | 0%          | 0%      | 0%      | 0%          | 0%      | 0%      |
|              | Non-Success    | 0%          | 0%      | 0%      | 0%          | 100%    | 0%      |
|              | Withdrawal     | 0%          | 0%      | 0%      | 0%          | 0%      | 0%      |
|              | Total Percent  | 0%          | 0%      | 0%      | 0%          | 100%    | 0%      |
|              | Total Enrolled | 0           | 0       | 0       | 0           | 1       | 0       |
| Pacific Isla |                | ·           | •       | •       | •           |         | ·       |
|              | Success        | 50%         | 50%     | 50%     | 0%          | 100%    | 0%      |
|              | Non-Success    | 50%         | 50%     | 50%     | 0%          | 0%      | 0%      |
|              | Withdrawal     | 0%          | 0%      | 0%      | 0%          | 0%      | 0%      |
|              | Total Percent  | 100%        | 100%    | 100%    | 0%          | 100%    | 0%      |
|              | Total Enrolled | 2           | 2       | 2       | 0           | 10070   | 0       |
| White        |                | -           | -       | -       | Ū           | •       | v       |
|              | Success        | 50%         | 82%     | 44%     | 38%         | 60%     | 0%      |
|              | Non-Success    | 25%         | 0%      | 44%     | 25%         | 40%     | 0%      |
|              | Withdrawal     | 25%         | 18%     | 44 %    | 38%         | 40%     | 0%      |
|              | Total Percent  | 25%<br>100% | 100%    | 100%    | 38%<br>100% | 100%    | 0%      |
|              |                | 100%        | 100%    | 100%    | 100%        | 100%    | U70     |
|              | Total Enrolled | 4           | 11      | 9       | 8           | 5       | 0       |