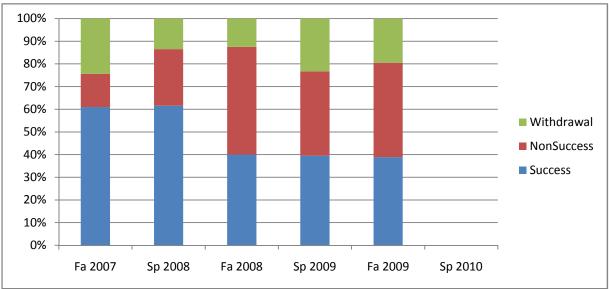

Chabot Success, Non-Success, and Withdrawal Rates By Semester Course: WEXP 96

|                | Fa 2007 | Sp 2008 | Fa 2008 | Sp 2009 | Fa 2009 | Sp 2010 |
|----------------|---------|---------|---------|---------|---------|---------|
| Success        | 61%     | 62%     | 40%     | 40%     | 39%     | 0%      |
| Non-Success    | 15%     | 25%     | 48%     | 37%     | 42%     | 0%      |
| Withdrawal     | 24%     | 13%     | 13%     | 23%     | 19%     | 0%      |
| Total Percent  | 100%    | 100%    | 100%    | 100%    | 100%    | 0%      |
| Total Enrolled | 41      | 52      | 40      | 43      | 36      | 0       |