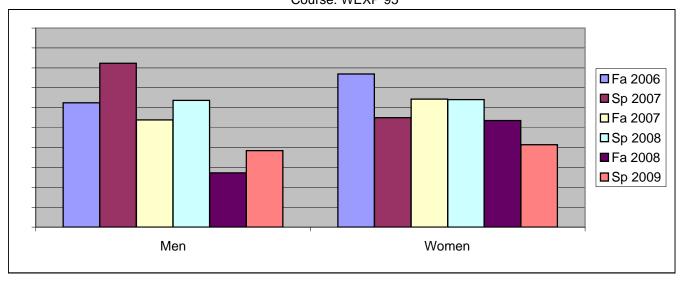

Chabot Success Rates By Gender and Semester Course: WEXP 95

|                | Fa 2006 | Sp 2007 | Fa 2007 | Sp 2008 | Fa 2008 | Sp 2009 |
|----------------|---------|---------|---------|---------|---------|---------|
| Men            |         | •       |         | -       |         | -       |
| Success        | 63%     | 82%     | 54%     | 64%     | 27%     | 38%     |
| Non-Success    | 25%     | 0%      | 15%     | 36%     | 55%     | 46%     |
| Withdrawal     | 13%     | 18%     | 31%     | 0%      | 18%     | 15%     |
| Total Percent  | 100%    | 100%    | 100%    | 100%    | 100%    | 100%    |
| Total Enrolled | 8       | 17      | 13      | 11      | 11      | 13      |
| Women          |         |         |         |         |         |         |
| Success        | 77%     | 55%     | 64%     | 64%     | 54%     | 41%     |
| Non-Success    | 8%      | 20%     | 14%     | 21%     | 36%     | 38%     |
| Withdrawal     | 15%     | 25%     | 21%     | 15%     | 11%     | 21%     |
| Total Percent  | 100%    | 100%    | 100%    | 100%    | 100%    | 100%    |
| Total Enrolled | 13      | 20      | 28      | 39      | 28      | 29      |