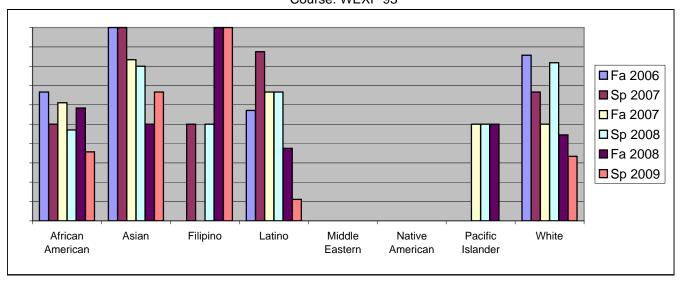

Chabot Success Rates By Ethnicity and Semester Course: WEXP 95

|           |                | Fa 2006 | Sp 2007 | Fa 2007 | Sp 2008 | Fa 2008 | Sp 2009 |
|-----------|----------------|---------|---------|---------|---------|---------|---------|
| African A | merican        |         |         |         |         |         |         |
|           | Success        | 67%     | 50%     | 61%     | 47%     | 58%     | 36%     |
|           | Non-Success    | 33%     | 25%     | 11%     | 41%     | 33%     | 57%     |
|           | Withdrawal     | 0%      | 25%     | 28%     | 12%     | 8%      | 7%      |
|           | Total Percent  | 100%    | 100%    | 100%    | 100%    | 100%    | 100%    |
|           | Total Enrolled | 3       | 12      | 18      | 17      | 12      | 14      |
| Asian     |                |         |         |         |         |         |         |
|           | Success        | 100%    | 100%    | 83%     | 80%     | 50%     | 67%     |
|           | Non-Success    | 0%      | 0%      | 0%      | 20%     | 50%     | 0%      |
|           | Withdrawal     | 0%      | 0%      | 17%     | 0%      | 0%      | 33%     |
|           | Total Percent  | 100%    | 100%    | 100%    | 100%    | 100%    | 100%    |
|           | Total Enrolled | 1       | 4       | 6       | 5       | 2       | 3       |
| Filipino  |                |         |         |         |         |         |         |
|           | Success        | 0%      | 50%     | 0%      | 50%     | 100%    | 100%    |
|           | Non-Success    | 0%      | 0%      | 0%      | 25%     | 0%      | 0%      |
|           | Withdrawal     | 100%    | 50%     | 100%    | 25%     | 0%      | 0%      |
|           | Total Percent  | 100%    | 100%    | 100%    | 100%    | 100%    | 100%    |
|           | Total Enrolled | 1       | 4       | 2       | 4       | 1       | 1       |
| Latino    |                |         |         |         |         |         |         |
|           | Success        | 57%     | 88%     | 67%     | 67%     | 38%     | 11%     |
|           | Non-Success    | 14%     | 0%      | 17%     | 22%     | 38%     | 56%     |
|           | Withdrawal     | 29%     | 13%     | 17%     | 11%     | 25%     | 33%     |
|           | Total Percent  | 100%    | 100%    | 100%    | 100%    | 100%    | 100%    |
|           | Total Enrolled | 7       | 8       | 6       | 9       | 8       | 9       |
| Middle Ea | astern         |         |         |         |         |         |         |
|           | Success        | 0%      | 0%      | 0%      | 0%      | 0%      | 0%      |
|           | Non-Success    | 0%      | 0%      | 100%    | 0%      | 0%      | 0%      |
|           | Withdrawal     | 0%      | 0%      | 0%      | 0%      | 0%      | 0%      |
|           | Total Percent  | 0%      | 0%      | 100%    | 0%      | 0%      | 0%      |
|           | Total Enrolled | 0       | 0       | 1       | 0       | 0       | 0       |
| Native Ar | merican        |         |         |         |         |         |         |
|           | Success        | 0%      | 0%      | 0%      |         |         |         |
|           | Non-Success    | 0%      | 0%      |         |         |         |         |
|           | Withdrawal     | 0%      | 0%      | 0%      | 0%      | 0%      | 0%      |
|           |                |         |         |         |         |         |         |

|            | Total Percent          | 0%         | 0%         | 0%         | 0%        | 0%         | 0%         |  |
|------------|------------------------|------------|------------|------------|-----------|------------|------------|--|
|            | Total Enrolled         | 0          | 0          | 0          | 0         | 0          | 0          |  |
| Pacific Is | lander                 |            |            |            |           |            |            |  |
|            | Success                | 0%         | 0%         | 50%        | 50%       | 50%        | 0%         |  |
|            | Non-Success            | 0%         | 0%         | 50%        | 50%       | 50%        | 0%         |  |
|            | Withdrawal             | 0%         | 100%       | 0%         | 0%        | 0%         | 0%         |  |
|            | Total Percent          | 0%         | 100%       | 100%       | 100%      | 100%       | 0%         |  |
|            | Total Enrolled         | 0          | 1          | 2          | 2         | 2          | 0          |  |
| White      |                        |            |            |            |           |            |            |  |
|            |                        |            |            |            |           |            |            |  |
|            | Success                | 86%        | 67%        | 50%        | 82%       | 44%        | 33%        |  |
|            | Success<br>Non-Success | 86%<br>14% | 67%<br>17% | 50%<br>25% | 82%<br>0% | 44%<br>44% | 33%<br>33% |  |
|            |                        |            |            |            |           |            |            |  |
|            | Non-Success            | 14%        | 17%        | 25%        | 0%        | 44%        | 33%        |  |