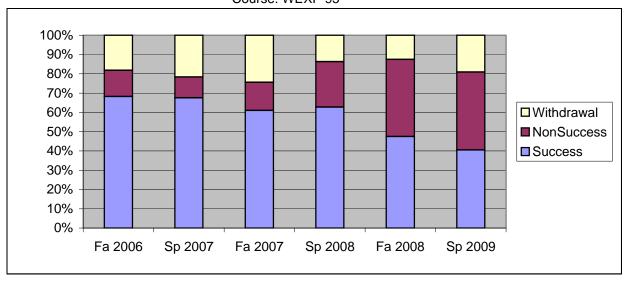

Chabot Success, Non-Success, and Withdrawal Rates By Semester Course: WEXP 95

|                | Fa 2006 | Sp 2007 | Fa 2007 | Sp 2008 | Fa 2008 | Sp 2009 |
|----------------|---------|---------|---------|---------|---------|---------|
| Success        | 68%     | 68%     | 61%     | 63%     | 48%     | 40%     |
| Non-Success    | 14%     | 11%     | 15%     | 24%     | 40%     | 40%     |
| Withdrawal     | 18%     | 22%     | 24%     | 14%     | 13%     | 19%     |
| Total Percent  | 100%    | 100%    | 100%    | 100%    | 100%    | 100%    |
| Total Enrolled | 22      | 37      | 41      | 51      | 40      | 42      |