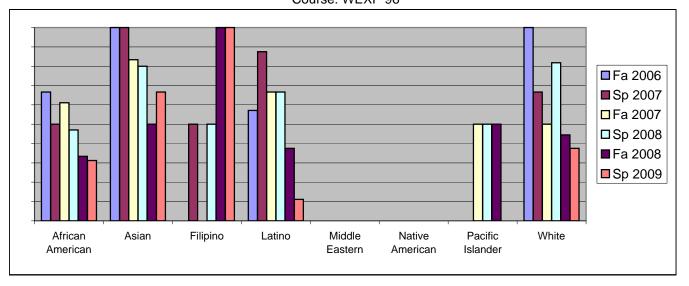

Chabot Success Rates By Ethnicity and Semester Course: WEXP 96

|           |                | Fa 2006 | Sp 2007 | Fa 2007 | Sp 2008 | Fa 2008 | Sp 2009 |
|-----------|----------------|---------|---------|---------|---------|---------|---------|
| African A | merican        |         |         |         |         |         |         |
|           | Success        | 67%     | 50%     | 61%     | 47%     | 33%     | 31%     |
|           | Non-Success    | 33%     | 25%     | 11%     | 41%     | 58%     | 50%     |
|           | Withdrawal     | 0%      | 25%     | 28%     | 12%     | 8%      | 19%     |
|           | Total Percent  | 100%    | 100%    | 100%    | 100%    | 100%    | 100%    |
|           | Total Enrolled | 3       | 12      | 18      | 17      | 12      | 16      |
| Asian     |                |         |         |         |         |         |         |
|           | Success        | 100%    | 100%    | 83%     | 80%     | 50%     | 67%     |
|           | Non-Success    | 0%      | 0%      | 0%      | 20%     | 50%     | 0%      |
|           | Withdrawal     | 0%      | 0%      | 17%     | 0%      |         |         |
|           | Total Percent  | 100%    | 100%    | 100%    | 100%    | 100%    | 100%    |
|           | Total Enrolled | 1       | 4       | 6       | 5       | 2       | 3       |
| Filipino  |                |         |         |         |         |         |         |
|           | Success        | 0%      | 50%     | 0%      | 50%     | 100%    | 100%    |
|           | Non-Success    | 0%      | 0%      | 0%      | 25%     | 0%      | 0%      |
|           | Withdrawal     | 100%    | 50%     | 100%    | 25%     | 0%      | 0%      |
|           | Total Percent  | 100%    | 100%    | 100%    | 100%    | 100%    | 100%    |
|           | Total Enrolled | 1       | 4       | 2       | 4       | 1       | 1       |
| Latino    |                |         |         |         |         |         |         |
|           | Success        | 57%     | 88%     | 67%     | 67%     | 38%     | 11%     |
|           | Non-Success    | 14%     | 0%      | 17%     | 22%     | 38%     | 56%     |
|           | Withdrawal     | 29%     | 13%     | 17%     | 11%     | 25%     | 33%     |
|           | Total Percent  | 100%    | 100%    | 100%    | 100%    | 100%    | 100%    |
|           | Total Enrolled | 7       | 8       | 6       | 9       | 8       | 9       |
| Middle Ea | astern         |         |         |         |         |         |         |
|           | Success        | 0%      | 0%      | 0%      | 0%      | 0%      | 0%      |
|           | Non-Success    | 0%      | 0%      | 100%    | 0%      | 0%      | 0%      |
|           | Withdrawal     | 0%      | 0%      | 0%      | 0%      | 0%      | 0%      |
|           | Total Percent  | 0%      | 0%      | 100%    | 0%      | 0%      | 0%      |
|           | Total Enrolled | 0       | 0       | 1       | 0       | 0       | 0       |
| Native Ar |                |         |         |         |         |         |         |
|           | Success        | 0%      | 0%      |         |         |         |         |
|           | Non-Success    | 0%      | 0%      |         |         |         |         |
|           | Withdrawal     | 0%      | 0%      | 0%      | 0%      | 0%      | 0%      |
|           |                |         |         |         |         |         |         |

|            | Total Percent          | 0%               | 0%              | 0%              | 0%              | 0%              | 0%              |  |
|------------|------------------------|------------------|-----------------|-----------------|-----------------|-----------------|-----------------|--|
|            | Total Enrolled         | 0                | 0               | 0               | 0               | 0               | 0               |  |
| Pacific Is | slander                |                  |                 |                 |                 |                 |                 |  |
|            | Success                | 0%               | 0%              | 50%             | 50%             | 50%             | 0%              |  |
|            | Non-Success            | 0%               | 0%              | 50%             | 50%             | 50%             | 0%              |  |
|            | Withdrawal             | 0%               | 100%            | 0%              | 0%              | 0%              | 0%              |  |
|            | Total Percent          | 0%               | 100%            | 100%            | 100%            | 100%            | 0%              |  |
|            |                        |                  |                 |                 |                 |                 |                 |  |
|            | Total Enrolled         | 0                | 1               | 2               | 2               | 2               | 0               |  |
| White      | Total Enrolled         | 0                | 1               | 2               | 2               | 2               | 0               |  |
| White      | Total Enrolled Success | <b>0</b><br>100% | <b>1</b><br>67% | <b>2</b><br>50% | <b>2</b><br>82% | <b>2</b><br>44% | <b>0</b><br>38% |  |
| White      |                        |                  | •               | _               | _               | _               |                 |  |
| White      | Success                | 100%             | 67%             | 50%             | 82%             | 44%             | 38%             |  |
| White      | Success<br>Non-Success | 100%<br>0%       | 67%<br>17%      | 50%<br>25%      | 82%<br>0%       | 44%<br>44%      | 38%<br>25%      |  |