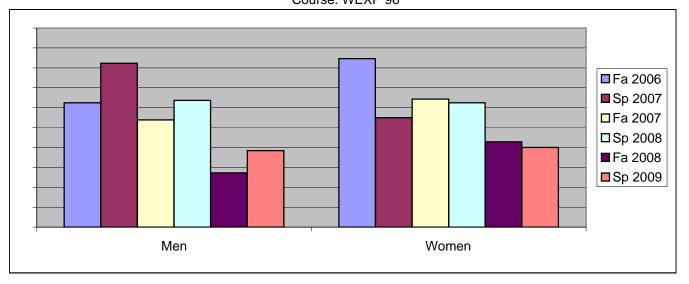

Chabot Success Rates By Gender and Semester Course: WEXP 96

|                | Fa 2006 | Sp 2007 | Fa 2007 | Sp 2008 | Fa 2008 | Sp 2009 |
|----------------|---------|---------|---------|---------|---------|---------|
| Men            |         | -       |         | -       |         |         |
| Success        | 63%     | 82%     | 54%     | 64%     | 27%     | 38%     |
| Non-Success    | 25%     | 0%      | 15%     | 36%     | 55%     | 38%     |
| Withdrawal     | 13%     | 18%     | 31%     | 0%      | 18%     | 23%     |
| Total Percent  | 100%    | 100%    | 100%    | 100%    | 100%    | 100%    |
| Total Enrolled | 8       | 17      | 13      | 11      | 11      | 13      |
| Women          |         |         |         |         |         |         |
| Success        | 85%     | 55%     | 64%     | 63%     | 43%     | 40%     |
| Non-Success    | 0%      | 20%     | 14%     | 23%     | 46%     | 37%     |
| Withdrawal     | 15%     | 25%     | 21%     | 15%     | 11%     | 23%     |
| Total Percent  | 100%    | 100%    | 100%    | 100%    | 100%    | 100%    |
| Total Enrolled | 13      | 20      | 28      | 40      | 28      | 30      |