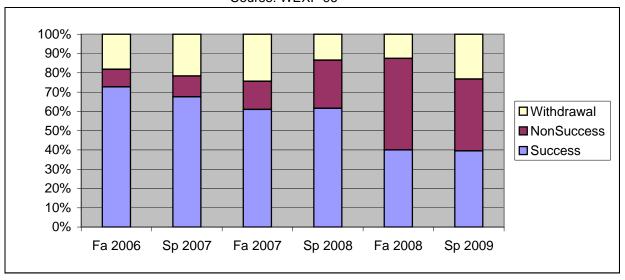

Chabot Success, Non-Success, and Withdrawal Rates By Semester Course: WEXP 96

|                | Fa 2006 | Sp 2007 | Fa 2007 | Sp 2008 | Fa 2008 | Sp 2009 |
|----------------|---------|---------|---------|---------|---------|---------|
| Success        | 73%     | 68%     | 61%     | 62%     | 40%     | 40%     |
| Non-Success    | 9%      | 11%     | 15%     | 25%     | 48%     | 37%     |
| Withdrawal     | 18%     | 22%     | 24%     | 13%     | 13%     | 23%     |
| Total Percent  | 100%    | 100%    | 100%    | 100%    | 100%    | 100%    |
| Total Enrolled | 22      | 37      | 41      | 52      | 40      | 43      |