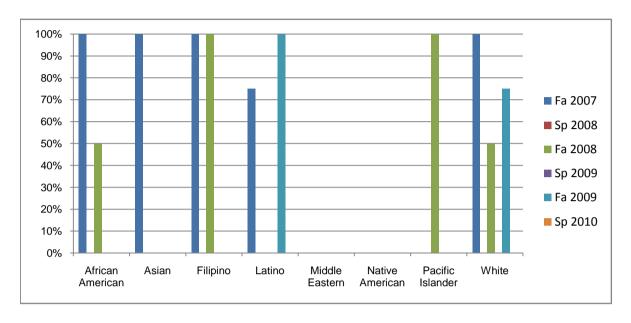

Chabot Success Rates By Ethnicity and Semester Course: WELD 63

|            |                | Fa 2007 | Sp 2008 | Fa 2008 | Sp 2009 | Fa 2009 | Sp 2010 |
|------------|----------------|---------|---------|---------|---------|---------|---------|
| African Ar | nerican        |         |         |         |         |         |         |
|            | Success        | 100%    | 0%      | 50%     | 0%      | 0%      | 0%      |
|            | Non-Success    | 0%      | 0%      | 0%      | 0%      | 0%      | 0%      |
|            | Withdrawal     | 0%      | 0%      | 50%     | 0%      | 0%      | 0%      |
|            | Total Percent  | 100%    | 0%      | 100%    | 0%      | 0%      | 0%      |
|            | Total Enrolled | 1       | 0       | 4       | 0       | 0       | 0       |
| Asian      |                |         |         |         |         |         |         |
|            | Success        | 100%    | 0%      | 0%      | 0%      | 0%      | 0%      |
|            | Non-Success    | 0%      | 0%      | 0%      | 0%      | 0%      | 0%      |
|            | Withdrawal     | 0%      | 0%      | 0%      | 0%      | 100%    | 0%      |
|            | Total Percent  | 100%    | 0%      | 0%      | 0%      | 100%    | 0%      |
|            | Total Enrolled | 2       | 0       | 0       | 0       | 1       | 0       |
| Filipino   |                |         |         |         |         |         |         |
|            | Success        | 100%    | 0%      | 100%    | 0%      | 0%      | 0%      |
|            | Non-Success    | 0%      | 0%      | 0%      | 0%      | 0%      | 0%      |
|            | Withdrawal     | 0%      | 0%      | 0%      | 0%      | 0%      | 0%      |
|            | Total Percent  | 100%    | 0%      | 100%    | 0%      | 0%      | 0%      |
|            | Total Enrolled | 1       | 0       | 1       | 0       | 0       | 0       |
| Latino     |                |         |         |         |         |         |         |
|            | Success        | 75%     | 0%      | 0%      | 0%      | 100%    | 0%      |
|            | Non-Success    | 0%      | 0%      | 0%      | 0%      | 0%      | 0%      |
|            | Withdrawal     | 25%     | 0%      | 100%    | 0%      | 0%      | 0%      |
|            | Total Percent  | 100%    | 0%      |         | 0%      | 100%    | 0%      |
|            | Total Enrolled | 4       | 0       | 3       | 0       | 3       | 0       |
| Middle Ea  | stern          |         |         |         |         |         |         |
|            | Success        | 0%      | 0%      | 0%      | 0%      | 0%      | 0%      |
|            | Non-Success    | 0%      | 0%      | 0%      | 0%      | 0%      | 0%      |
|            | Withdrawal     | 0%      | 0%      | 0%      | 0%      | 0%      | 0%      |

|            | Total Percent  | 0%   | 0% | 0%   | 0% | 0%   | 0% |
|------------|----------------|------|----|------|----|------|----|
|            | Total Enrolled | 0    | 0  | 0    | 0  | 0    | 0  |
| Native A   | merican        |      |    |      |    |      |    |
|            | Success        | 0%   | 0% | 0%   | 0% | 0%   | 0% |
|            | Non-Success    | 0%   | 0% | 0%   | 0% | 0%   | 0% |
|            | Withdrawal     | 0%   | 0% | 0%   | 0% | 0%   | 0% |
|            | Total Percent  | 0%   | 0% | 0%   | 0% | 0%   | 0% |
|            | Total Enrolled | 0    | 0  | 0    | 0  | 0    | 0  |
| Pacific Is | slander        |      |    |      |    |      |    |
|            | Success        | 0%   | 0% | 100% | 0% | 0%   | 0% |
|            | Non-Success    | 0%   | 0% | 0%   | 0% | 0%   | 0% |
|            | Withdrawal     | 0%   | 0% | 0%   | 0% | 0%   | 0% |
|            | Total Percent  | 0%   | 0% | 100% | 0% | 0%   | 0% |
|            | Total Enrolled | 0    | 0  | 1    | 0  | 0    | 0  |
| White      |                |      |    |      |    |      |    |
|            | Success        | 100% | 0% | 50%  | 0% | 75%  | 0% |
|            | Non-Success    | 0%   | 0% | 0%   | 0% | 0%   | 0% |
|            | Withdrawal     | 0%   | 0% | 50%  | 0% | 25%  | 0% |
|            | Total Percent  | 100% | 0% | 100% | 0% | 100% | 0% |
|            | Total Enrolled | 1    | 0  | 4    | 0  | 4    | 0  |