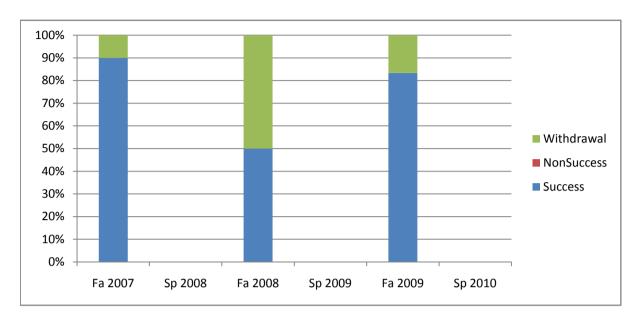

Chabot Success, Non-Success, and Withdrawal Rates By Semester Course: WELD 63

|                | Fa 2007 | Sp 2008 | Fa 2008 | Sp 2009 | Fa 2009 | Sp 2010 |
|----------------|---------|---------|---------|---------|---------|---------|
| Success        | 90%     | 0%      | 50%     | 0%      | 83%     | 0%      |
| Non-Success    | 0%      | 0%      | 0%      | 0%      | 0%      | 0%      |
| Withdrawal     | 10%     | 0%      | 50%     | 0%      | 17%     | 0%      |
| Total Percent  | 100%    | 0%      | 100%    | 0%      | 100%    | 0%      |
| Total Enrolled | 10      | 0       | 14      | 0       | 12      | 0       |