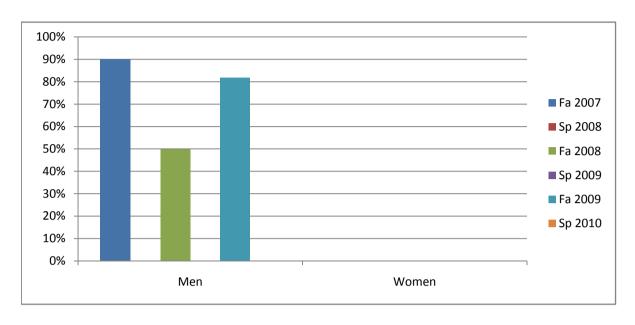

Chabot Success Rates By Gender and Semester Course: WELD 63

|                | Fa 2007 | Sp 2008 | Fa 2008 | Sp 2009 | Fa 2009 | Sp 2010 |
|----------------|---------|---------|---------|---------|---------|---------|
| Men            |         | •       |         | •       |         | •       |
| Success        | 90%     | 0%      | 50%     | 0%      | 82%     | 0%      |
| Non-Success    | 0%      | 0%      | 0%      | 0%      | 0%      | 0%      |
| Withdrawal     | 10%     | 0%      | 50%     | 0%      | 18%     | 0%      |
| Total Percent  | 100%    | 0%      | 100%    | 0%      | 100%    | 0%      |
| Total Enrolled | 10      | 0       | 14      | 0       | 11      | 0       |
| Women          |         |         |         |         |         |         |
| Success        | 0%      | 0%      | 0%      | 0%      | 0%      | 0%      |
| Non-Success    | 0%      | 0%      | 0%      | 0%      | 0%      | 0%      |
| Withdrawal     | 0%      | 0%      | 0%      | 0%      | 0%      | 0%      |
| Total Percent  | 0%      | 0%      | 0%      | 0%      | 0%      | 0%      |
| Total Enrolled | 0       | 0       | 0       | 0       | 0       | 0       |