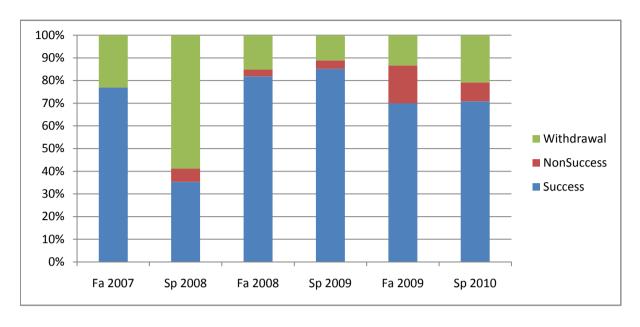

Chabot Success, Non-Success, and Withdrawal Rates By Semester Course: WELD 64A

|                | Fa 2007 | Sp 2008 | Fa 2008 | Sp 2009 | Fa 2009 | Sp 2010 |
|----------------|---------|---------|---------|---------|---------|---------|
| Success        | 77%     | 35%     | 82%     | 85%     | 70%     | 71%     |
| Non-Success    | 0%      | 6%      | 3%      | 4%      | 17%     | 8%      |
| Withdrawal     | 23%     | 59%     | 15%     | 11%     | 13%     | 21%     |
| Total Percent  | 100%    | 100%    | 100%    | 100%    | 100%    | 100%    |
| Total Enrolled | 26      | 17      | 33      | 27      | 30      | 24      |