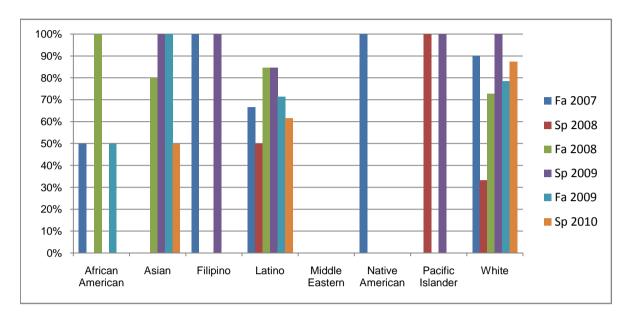

Chabot Success Rates By Ethnicity and Semester Course: WELD 64A

|            |                | Fa 2007 | Sp 2008 | Fa 2008 | Sp 2009 | Fa 2009 | Sp 2010 |
|------------|----------------|---------|---------|---------|---------|---------|---------|
| African Ar | merican        |         |         |         |         |         |         |
|            | Success        | 50%     | 0%      | 100%    | 0%      | 50%     | 0%      |
|            | Non-Success    | 0%      | 0%      | 0%      | 100%    | 25%     | 0%      |
|            | Withdrawal     | 50%     | 0%      | 0%      | 0%      | 25%     | 0%      |
|            | Total Percent  | 100%    | 0%      | 100%    | 100%    | 100%    | 0%      |
|            | Total Enrolled | 2       | 0       | 1       | 1       | 4       | 0       |
| Asian      |                |         |         |         |         |         |         |
|            | Success        | 0%      | 0%      | 80%     | 100%    | 100%    | 50%     |
|            | Non-Success    | 0%      | 0%      | 0%      | 0%      | 0%      | 0%      |
|            | Withdrawal     | 0%      | 0%      | 20%     | 0%      | 0%      | 50%     |
|            | Total Percent  | 0%      | 0%      | 100%    | 100%    | 100%    | 100%    |
|            | Total Enrolled | 0       | 0       | 5       | 1       | 2       | 2       |
| Filipino   |                |         |         |         |         |         |         |
|            | Success        | 100%    | 0%      | 0%      | 100%    | 0%      | 0%      |
|            | Non-Success    | 0%      | 0%      | 0%      | 0%      | 0%      | 0%      |
|            | Withdrawal     | 0%      | 100%    | 0%      | 0%      | 0%      | 0%      |
|            | Total Percent  | 100%    | 100%    | 0%      | 100%    | 0%      | 0%      |
|            | Total Enrolled | 1       | 1       | 0       | 2       | 0       | 0       |
| Latino     |                |         |         |         |         |         |         |
|            | Success        | 67%     | 50%     | 85%     | 85%     | 71%     | 62%     |
|            | Non-Success    | 0%      | 0%      | 8%      | 0%      | 0%      | 15%     |
|            | Withdrawal     | 33%     | 50%     | 8%      | 15%     | 29%     | 23%     |
|            | Total Percent  | 100%    | 100%    | 100%    | 100%    | 100%    | 100%    |
|            | Total Enrolled | 6       | 6       | 13      | 13      | 7       | 13      |
| Middle Ea  | stern          |         |         |         |         |         |         |
|            | Success        | 0%      | 0%      | 0%      | 0%      | 0%      | 0%      |
|            | Non-Success    | 0%      | 0%      | 0%      | 0%      | 0%      | 0%      |
|            | Withdrawal     | 0%      | 0%      | 0%      | 0%      | 0%      | 0%      |

| Total Perc       | cent    | 0% C   | % 09   | % 0%   | 0%   | 0%   |
|------------------|---------|--------|--------|--------|------|------|
| Total Enro       | olled   | 0      | 0      | 0 0    | 0    | 0    |
| Native American  |         |        |        |        |      |      |
| Success          | 10      | 0% 0   | % 09   | % 0%   | 0%   | 0%   |
| Non-Succ         | ess     | 0% C   | % 09   | % 0%   | 0%   | 0%   |
| Withdrawa        | al      | 0% C   | % 09   | % 0%   | 0%   | 0%   |
| Total Perc       | cent 10 | 0% C   | % 09   | % 0%   | 0%   | 0%   |
| Total Enro       | olled   | 3      | 0      | 0 0    | 0    | 0    |
| Pacific Islander |         |        |        |        |      |      |
| Success          |         | 0% 100 | % 09   | % 100% | 0%   | 0%   |
| Non-Succ         | ess     | 0% C   | % 09   | % 0%   | 0%   | 0%   |
| Withdrawa        | al 10   | 0% C   | % 09   | % 0%   | 0%   | 0%   |
| Total Perc       | cent 10 | 0% 100 | % 09   | % 100% | 0%   | 0%   |
| Total Enro       | olled   | 1      | 1      | 0 1    | 0    | 0    |
| White            |         |        |        |        |      |      |
| Success          | 9       | 0% 33  | % 739  | % 100% | 79%  | 88%  |
| Non-Succ         | ess     | 0% 17  | % 09   | % 0%   | 14%  | 0%   |
| Withdrawa        | al 1    | 0% 50  | % 279  | % 0%   | 7%   | 13%  |
| Total Perc       | cent 10 | 0% 100 | % 1009 | % 100% | 100% | 100% |
| Total Enro       | olled   | 10     | 6 1    | 1 7    | 14   | 8    |