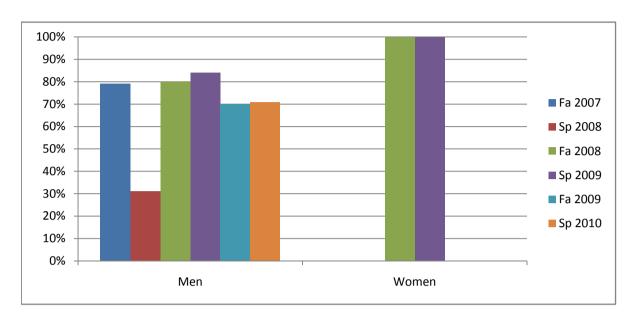

Chabot Success Rates By Gender and Semester Course: WELD 64A

|                | Fa 2007 | Sp 2008 | Fa 2008 | Sp 2009 | Fa 2009 | Sp 2010 |
|----------------|---------|---------|---------|---------|---------|---------|
| Men            |         | •       |         | •       |         | •       |
| Success        | 79%     | 31%     | 80%     | 84%     | 70%     | 71%     |
| Non-Success    | 0%      | 6%      | 3%      | 4%      | 17%     | 8%      |
| Withdrawal     | 21%     | 63%     | 17%     | 12%     | 13%     | 21%     |
| Total Percent  | 100%    | 100%    | 100%    | 100%    | 100%    | 100%    |
| Total Enrolled | 24      | 16      | 30      | 25      | 30      | 24      |
| Women          |         |         |         |         |         |         |
| Success        | 0%      | 0%      | 100%    | 100%    | 0%      | 0%      |
| Non-Success    | 0%      | 0%      | 0%      | 0%      | 0%      | 0%      |
| Withdrawal     | 0%      | 0%      | 0%      | 0%      | 0%      | 0%      |
| Total Percent  | 0%      | 0%      | 100%    | 100%    | 0%      | 0%      |
| Total Enrolled | 0       | 0       | 2       | 1       | 0       | 0       |