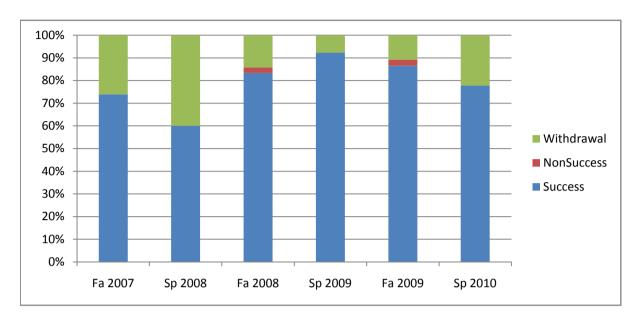

Chabot Success, Non-Success, and Withdrawal Rates By Semester Course: WELD 65A

|                | Fa 2007 | Sp 2008 | Fa 2008 | Sp 2009 | Fa 2009 | Sp 2010 |
|----------------|---------|---------|---------|---------|---------|---------|
| Success        | 74%     | 60%     | 83%     | 92%     | 86%     | 78%     |
| Non-Success    | 0%      | 0%      | 2%      | 0%      | 3%      | 0%      |
| Withdrawal     | 26%     | 40%     | 14%     | 8%      | 11%     | 22%     |
| Total Percent  | 100%    | 100%    | 100%    | 100%    | 100%    | 100%    |
| Total Enrolled | 23      | 25      | 42      | 26      | 37      | 27      |