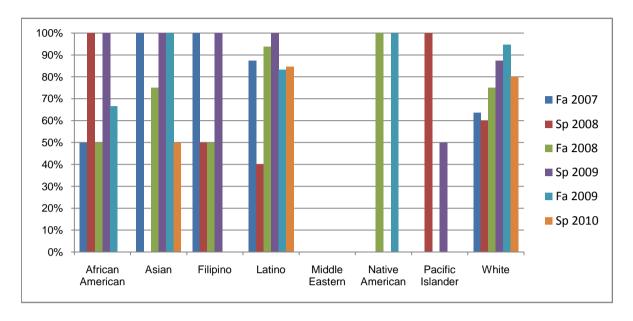

Chabot Success Rates By Ethnicity and Semester Course: WELD 65A

|            |                | Fa 2007 | Sp 2008 | Fa 2008 | Sp 2009 | Fa 2009 | Sp 2010 |
|------------|----------------|---------|---------|---------|---------|---------|---------|
| African Ar | merican        |         |         |         |         |         |         |
|            | Success        | 50%     | 100%    | 50%     | 100%    | 67%     | 0%      |
|            | Non-Success    | 0%      | 0%      | 0%      | 0%      | 0%      | 0%      |
|            | Withdrawal     | 50%     | 0%      | 50%     | 0%      | 33%     | 100%    |
|            | Total Percent  | 100%    | 100%    | 100%    | 100%    | 100%    | 100%    |
|            | Total Enrolled | 2       | 1       | 2       | 2       | 3       | 1       |
| Asian      |                |         |         |         |         |         |         |
|            | Success        | 100%    | 0%      | 75%     | 100%    | 100%    | 50%     |
|            | Non-Success    | 0%      | 0%      | 0%      | 0%      | 0%      | 0%      |
|            | Withdrawal     | 0%      | 100%    | 25%     | 0%      | 0%      | 50%     |
|            | Total Percent  | 100%    | 100%    | 100%    | 100%    | 100%    | 100%    |
|            | Total Enrolled | 1       | 1       | 4       | 1       | 1       | 2       |
| Filipino   |                |         |         |         |         |         |         |
|            | Success        | 100%    | 50%     | 50%     | 100%    | 0%      | 0%      |
|            | Non-Success    | 0%      | 0%      | 0%      | 0%      | 0%      | 0%      |
|            | Withdrawal     | 0%      | 50%     | 50%     | 0%      | 0%      | 0%      |
|            | Total Percent  | 100%    | 100%    | 100%    | 100%    | 0%      | 0%      |
|            | Total Enrolled | 1       | 2       | 2       | 1       | 0       | 0       |
| Latino     |                |         |         |         |         |         |         |
|            | Success        | 88%     | 40%     | 94%     | 100%    | 83%     | 85%     |
|            | Non-Success    | 0%      | 0%      | 0%      | 0%      | 0%      | 0%      |
|            | Withdrawal     | 13%     | 60%     | 6%      | 0%      | 17%     | 15%     |
|            | Total Percent  | 100%    | 100%    | 100%    | 100%    | 100%    | 100%    |
|            | Total Enrolled | 8       | 5       | 16      | 10      | 6       | 13      |
| Middle Ea  | stern          |         |         |         |         |         |         |
|            | Success        | 0%      | 0%      | 0%      | 0%      | 0%      | 0%      |
|            | Non-Success    | 0%      | 0%      | 0%      | 0%      | 0%      | 0%      |
|            | Withdrawal     | 0%      | 0%      | 0%      | 0%      | 0%      | 0%      |

|            | Total Percent  | 0%   | 0%   | 0%   | 0%   | 0%   | 0%   |
|------------|----------------|------|------|------|------|------|------|
|            | Total Enrolled | 0    | 0    | 0    | 0    | 0    | 0    |
| Native A   | merican        |      |      |      |      |      |      |
|            | Success        | 0%   | 0%   | 100% | 0%   | 100% | 0%   |
|            | Non-Success    | 0%   | 0%   | 0%   | 0%   | 0%   | 0%   |
|            | Withdrawal     | 0%   | 0%   | 0%   | 0%   | 0%   | 0%   |
|            | Total Percent  | 0%   | 0%   | 100% | 0%   | 100% | 0%   |
|            | Total Enrolled | 0    | 0    | 1    | 0    | 1    | 0    |
| Pacific Is | slander        |      |      |      |      |      |      |
|            | Success        | 0%   | 100% | 0%   | 50%  | 0%   | 0%   |
|            | Non-Success    | 0%   | 0%   | 0%   | 0%   | 0%   | 0%   |
|            | Withdrawal     | 0%   | 0%   | 0%   | 50%  | 100% | 0%   |
|            | Total Percent  | 0%   | 100% | 0%   | 100% | 100% | 0%   |
|            | Total Enrolled | 0    | 2    | 0    | 2    | 1    | 0    |
| White      |                |      |      |      |      |      |      |
|            | Success        | 64%  | 60%  | 75%  | 88%  | 95%  | 80%  |
|            | Non-Success    | 0%   | 0%   | 8%   | 0%   | 0%   | 0%   |
|            | Withdrawal     | 36%  | 40%  | 17%  | 13%  | 5%   | 20%  |
|            | Total Percent  | 100% | 100% | 100% | 100% | 100% | 100% |
|            | Total Enrolled | 11   | 10   | 12   | 8    | 19   | 10   |