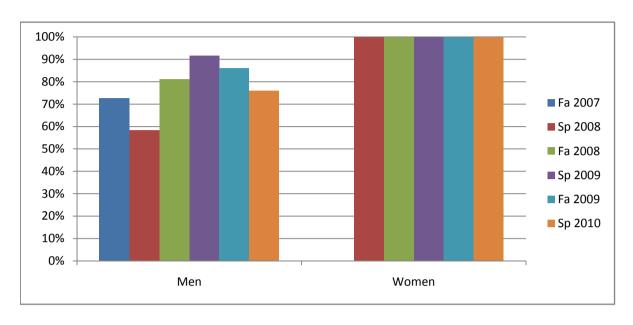

Chabot Success Rates By Gender and Semester Course: WELD 65A

|                | Fa 2007 | Sp 2008 | Fa 2008 | Sp 2009 | Fa 2009 | Sp 2010 |
|----------------|---------|---------|---------|---------|---------|---------|
| Men            |         | ·       |         | ·       |         | •       |
| Success        | 73%     | 58%     | 81%     | 92%     | 86%     | 76%     |
| Non-Success    | 0%      | 0%      | 3%      | 0%      | 3%      | 0%      |
| Withdrawal     | 27%     | 42%     | 16%     | 8%      | 11%     | 24%     |
| Total Percent  | 100%    | 100%    | 100%    | 100%    | 100%    | 100%    |
| Total Enrolled | 22      | 24      | 37      | 24      | 36      | 25      |
| Women          |         |         |         |         |         |         |
| Success        | 0%      | 100%    | 100%    | 100%    | 100%    | 100%    |
| Non-Success    | 0%      | 0%      | 0%      | 0%      | 0%      | 0%      |
| Withdrawal     | 0%      | 0%      | 0%      | 0%      | 0%      | 0%      |
| Total Percent  | 0%      | 100%    | 100%    | 100%    | 100%    | 100%    |
| Total Enrolled | 0       | 1       | 2       | 1       | 1       | 2       |