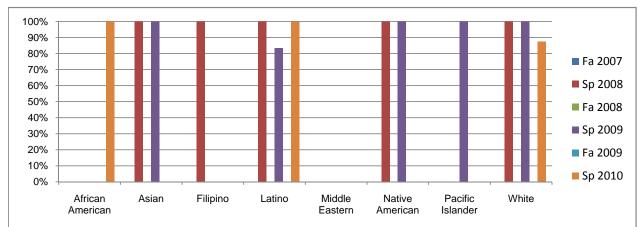

## Chabot Success Rates By Gender and Semester Course: WELD 65B

Chabot Success Rates By Ethnicity and Semester Course: WELD 65B

|             |                           | Fa 2007 | Sp 2008          | Fa 2008 | Sp 2009          | Fa 2009  | Sp 2010 |
|-------------|---------------------------|---------|------------------|---------|------------------|----------|---------|
| African Ar  |                           |         |                  |         |                  |          |         |
|             | Success                   | 0%      | 0%               | 0%      | 0%               | 0%       | 100%    |
|             | Non-Success               | 0%      | 0%               | 0%      | 0%               | 0%       | 0%      |
|             | Withdrawal                | 0%      | 0%               | 0%      | 100%             | 0%       | 0%      |
|             | Total Percent             | 0%      | 0%               | 0%      | 100%             | 0%       | 100%    |
|             | Total Enrolled            | 0       | 0                | 0       | 1                | 0        | 2       |
| Asian       |                           |         |                  |         |                  |          |         |
|             | Success                   | 0%      | 100%             | 0%      | 100%             | 0%       | 0%      |
|             | Non-Success               | 0%      | 0%               | 0%      | 0%               | 0%       | 0%      |
|             | Withdrawal                | 0%      | 0%               | 0%      | 0%               | 0%       | 0%      |
|             | Total Percent             | 0%      | 100%             | 0%      | 100%             | 0%       | 0%      |
|             | Total Enrolled            | 0       | 1                | 0       | 1                | 0        | (       |
| Filipino    |                           |         |                  |         |                  |          |         |
|             | Success                   | 0%      | 100%             | 0%      | 0%               | 0%       | 0%      |
|             | Non-Success               | 0%      | 0%               | 0%      | 0%               | 0%       | 0%      |
|             | Withdrawal                | 0%      | 0%               | 0%      | 0%               | 0%       | 0%      |
|             | Total Percent             | 0%      | 100%             | 0%      | 0%               | 0%       | 0%      |
|             | Total Enrolled            | 0       | 1                | 0       | 0                | 0        | (       |
| Latino      |                           |         |                  |         |                  |          |         |
|             | Success                   | 0%      | 100%             | 0%      | 83%              | 0%       | 100%    |
|             | Non-Success               | 0%      | 0%               | 0%      | 8%               | 0%       | 0%      |
|             | Withdrawal                | 0%      | 0%               | 0%      | 8%               | 0%       | 0%      |
|             | Total Percent             | 0%      | 100%             | 0%      | 100%             | 0%       | 100%    |
|             | Total Enrolled            | 0       | 6                | 0       | 12               | 0        | 1007    |
| Middle Ea   |                           | Ŭ       | •                | •       |                  | •        | -       |
|             | Success                   | 0%      | 0%               | 0%      | 0%               | 0%       | 0%      |
|             | Non-Success               | 0%      | 0%               | 0%      | 0%               | 0%       | 0%      |
|             | Withdrawal                | 0%      | 0%               | 0%      | 0%               | 0%       | 0%      |
|             | Total Percent             | 0%      | 0%               | 0%      | 0%               | 0%       | 0%      |
|             | Total Enrolled            | 0       | 0                | 0,18    | 0,18             | 0        | (       |
| Native Am   |                           | U       | U                | U       | U                | U        | ,       |
|             | Success                   | 0%      | 100%             | 0%      | 100%             | 0%       | 0%      |
|             |                           |         |                  |         |                  |          |         |
|             | Non-Success<br>Withdrawal | 0%      | 0%<br>0%         | 0%      | 0%               | 0%<br>0% | 0%      |
|             |                           | 0%      |                  | 0%      | 0%               |          | 0%      |
|             | Total Percent             | 0%      | 100%<br><b>1</b> | 0%      | 100%<br><b>1</b> | 0%       | 0%      |
|             | Total Enrolled            | 0       | 1                | 0       | 1                | 0        | (       |
| Pacific Isl |                           | 00/     | 001              | 00/     | 1000/            | 001      | 00      |
|             | Success                   | 0%      | 0%               | 0%      | 100%             | 0%       | 0%      |
|             | Non-Success               | 0%      | 0%               | 0%      | 0%               | 0%       | 0%      |
|             | Withdrawal                | 0%      | 0%               | 0%      | 0%               | 0%       | 0%      |
|             | Total Percent             | 0%      | 0%               | 0%      | 100%             | 0%       | 0%      |
|             | Total Enrolled            | 0       | 0                | 0       | 1                | 0        | (       |
| White       |                           |         |                  |         |                  |          |         |
|             | Success                   | 0%      | 100%             | 0%      | 100%             | 0%       | 88%     |
|             | Non-Success               | 0%      | 0%               | 0%      | 0%               | 0%       | 13%     |
|             | Withdrawal                | 0%      | 0%               | 0%      | 0%               | 0%       | 0%      |
|             | Total Percent             | 0%      | 100%             | 0%      | 100%             | 0%       | 100%    |
|             | Total Enrolled            | 0       | 6                | 0       | 7                | 0        | 8       |