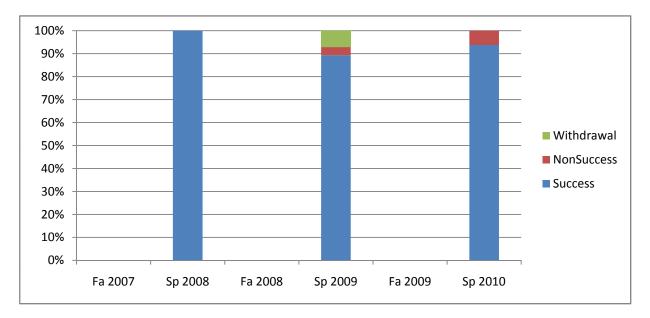

Chabot Success, Non-Success, and Withdrawal Rates By Semester Course: WELD 65B

|                | Fa 2007 | Sp 2008 | Fa 2008 | Sp 2009 | Fa 2009 | Sp 2010 |
|----------------|---------|---------|---------|---------|---------|---------|
| Success        | 0%      | 100%    | 0%      | 89%     | 0%      | 94%     |
| Non-Success    | 0%      | 0%      | 0%      | 4%      | 0%      | 6%      |
| Withdrawal     | 0%      | 0%      | 0%      | 7%      | 0%      | 0%      |
| Total Percent  | 0%      | 100%    | 0%      | 100%    | 0%      | 100%    |
| Total Enrolled | 0       | 16      | 0       | 28      | 0       | 16      |