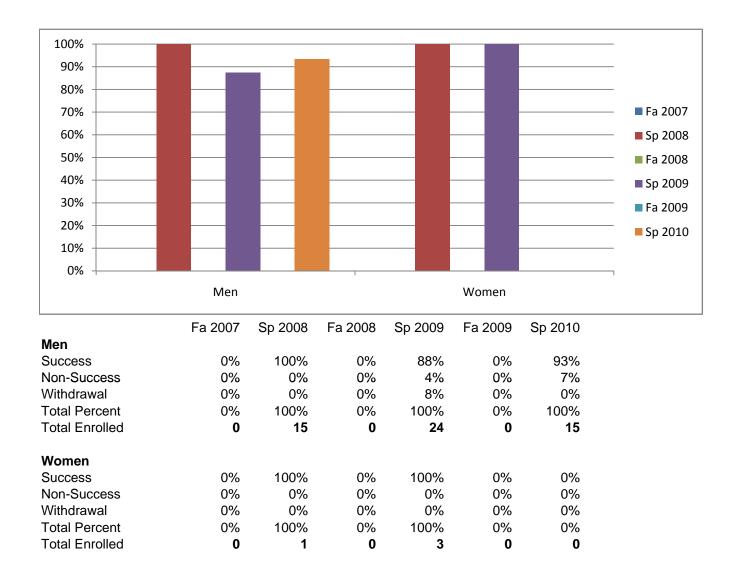

## Chabot Success Rates By Gender and Semester Course: WELD 65B

Chabot Success Rates By Ethnicity and Semester Course: WELD 65B

|             |                           | Fa 2007 | Sp 2008          | Fa 2008 | Sp 2009          | Fa 2009  | Sp 2010 |
|-------------|---------------------------|---------|------------------|---------|------------------|----------|---------|
| African Ar  |                           |         |                  |         |                  |          |         |
|             | Success                   | 0%      | 0%               | 0%      | 0%               | 0%       | 100%    |
|             | Non-Success               | 0%      | 0%               | 0%      | 0%               | 0%       | 0%      |
|             | Withdrawal                | 0%      | 0%               | 0%      | 100%             | 0%       | 0%      |
|             | Total Percent             | 0%      | 0%               | 0%      | 100%             | 0%       | 100%    |
|             | Total Enrolled            | 0       | 0                | 0       | 1                | 0        | 2       |
| Asian       |                           |         |                  |         |                  |          |         |
|             | Success                   | 0%      | 100%             | 0%      | 100%             | 0%       | 0%      |
|             | Non-Success               | 0%      | 0%               | 0%      | 0%               | 0%       | 0%      |
|             | Withdrawal                | 0%      | 0%               | 0%      | 0%               | 0%       | 0%      |
|             | Total Percent             | 0%      | 100%             | 0%      | 100%             | 0%       | 0%      |
|             | Total Enrolled            | 0       | 1                | 0       | 1                | 0        | (       |
| Filipino    |                           |         |                  |         |                  |          |         |
|             | Success                   | 0%      | 100%             | 0%      | 0%               | 0%       | 0%      |
|             | Non-Success               | 0%      | 0%               | 0%      | 0%               | 0%       | 0%      |
|             | Withdrawal                | 0%      | 0%               | 0%      | 0%               | 0%       | 0%      |
|             | Total Percent             | 0%      | 100%             | 0%      | 0%               | 0%       | 0%      |
|             | Total Enrolled            | 0       | 1                | 0       | 0                | 0        | (       |
| Latino      |                           |         |                  |         |                  |          |         |
|             | Success                   | 0%      | 100%             | 0%      | 83%              | 0%       | 100%    |
|             | Non-Success               | 0%      | 0%               | 0%      | 8%               | 0%       | 0%      |
|             | Withdrawal                | 0%      | 0%               | 0%      | 8%               | 0%       | 0%      |
|             | Total Percent             | 0%      | 100%             | 0%      | 100%             | 0%       | 100%    |
|             | Total Enrolled            | 0       | 6                | 0       | 12               | 0        | 1007    |
| Middle Ea   |                           | Ŭ       | •                | •       |                  | •        | -       |
|             | Success                   | 0%      | 0%               | 0%      | 0%               | 0%       | 0%      |
|             | Non-Success               | 0%      | 0%               | 0%      | 0%               | 0%       | 0%      |
|             | Withdrawal                | 0%      | 0%               | 0%      | 0%               | 0%       | 0%      |
|             | Total Percent             | 0%      | 0%               | 0%      | 0%               | 0%       | 0%      |
|             | Total Enrolled            | 0       | 0                | 0,18    | 0,18             | 0        | (       |
| Native Am   |                           | U       | U                | U       | U                | U        | ,       |
|             | Success                   | 0%      | 100%             | 0%      | 100%             | 0%       | 0%      |
|             |                           |         |                  |         |                  |          |         |
|             | Non-Success<br>Withdrawal | 0%      | 0%<br>0%         | 0%      | 0%               | 0%<br>0% | 0%      |
|             |                           | 0%      |                  | 0%      | 0%               |          | 0%      |
|             | Total Percent             | 0%      | 100%<br><b>1</b> | 0%      | 100%<br><b>1</b> | 0%       | 0%      |
|             | Total Enrolled            | 0       | 1                | 0       | 1                | 0        | (       |
| Pacific Isl |                           | 00/     | 001              | 00/     | 1000/            | 001      | 00      |
|             | Success                   | 0%      | 0%               | 0%      | 100%             | 0%       | 0%      |
|             | Non-Success               | 0%      | 0%               | 0%      | 0%               | 0%       | 0%      |
|             | Withdrawal                | 0%      | 0%               | 0%      | 0%               | 0%       | 0%      |
|             | Total Percent             | 0%      | 0%               | 0%      | 100%             | 0%       | 0%      |
|             | Total Enrolled            | 0       | 0                | 0       | 1                | 0        | (       |
| White       |                           |         |                  |         |                  |          |         |
|             | Success                   | 0%      | 100%             | 0%      | 100%             | 0%       | 88%     |
|             | Non-Success               | 0%      | 0%               | 0%      | 0%               | 0%       | 13%     |
|             | Withdrawal                | 0%      | 0%               | 0%      | 0%               | 0%       | 0%      |
|             | Total Percent             | 0%      | 100%             | 0%      | 100%             | 0%       | 100%    |
|             | Total Enrolled            | 0       | 6                | 0       | 7                | 0        | 8       |