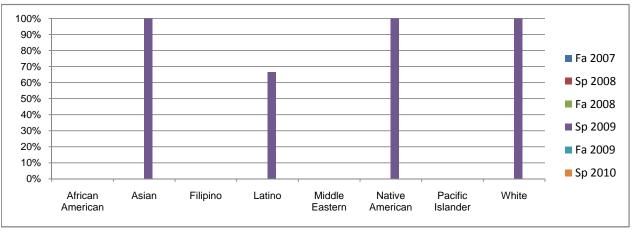

## Chabot Success Rates By Ethnicity and Semester Course: WELD 66

|                |                | Fa 2007         | Sp 2008 | Fa 2008 | Sp 2009 | Fa 2009 | Sp 2010    |
|----------------|----------------|-----------------|---------|---------|---------|---------|------------|
| African Ame    |                |                 |         |         |         |         |            |
|                | Success        | 0%              | 0%      | 0%      | 0%      | 0%      | 0%         |
|                | Non-Success    | 0%              | 0%      | 0%      | 0%      | 0%      | 0%         |
|                | Withdrawal     | 0%              | 0%      | 0%      | 0%      | 0%      | 0%         |
|                | Total Percent  | 0%              | 0%      | 0%      | 0%      | 0%      | 0%         |
|                | Total Enrolled | 0               | 0       | 0       | 0       | 0       | 0          |
| Asian          |                |                 |         |         |         |         |            |
|                | Success        | 0%              | 0%      | 0%      | 100%    | 0%      | 0%         |
|                | Non-Success    | 0%              | 0%      | 0%      | 0%      | 0%      | 0%         |
|                | Withdrawal     | 0%              | 0%      | 0%      | 0%      | 0%      | 0%         |
|                | Total Percent  | 0%              | 0%      | 0%      | 100%    | 0%      | 0%         |
|                | Total Enrolled | 0               | 0       | 0       | 1       | 0       | 0          |
| Filipino       |                |                 |         |         |         |         |            |
|                | Success        | 0%              | 0%      | 0%      | 0%      | 0%      | 0%         |
|                | Non-Success    | 0%              | 0%      | 0%      | 0%      | 0%      | 0%         |
|                | Withdrawal     | 0%              | 0%      | 0%      | 0%      | 0%      | 0%         |
|                | Total Percent  | 0%              | 0%      | 0%      | 0%      | 0%      | 0%         |
|                | Total Enrolled | 0               | 0       | 0       | 0       | 0       | 0          |
| Latino         |                |                 |         |         |         |         |            |
|                | Success        | 0%              | 0%      | 0%      | 67%     | 0%      | 0%         |
|                | Non-Success    | 0%              | 0%      | 0%      | 0%      | 0%      | 0%         |
|                | Withdrawal     | 0%              | 0%      | 0%      | 33%     | 0%      | 0%         |
|                | Total Percent  | 0%              | 0%      | 0%      | 100%    | 0%      | 0%         |
|                | Total Enrolled | 0               | 0       | 0       | 3       | 0       | 0          |
| Middle Easte   |                | · ·             | ŭ       | ŭ       | ŭ       | •       | •          |
|                | Success        | 0%              | 0%      | 0%      | 0%      | 0%      | 0%         |
|                | Non-Success    | 0%              | 0%      | 0%      | 0%      | 0%      | 0%         |
|                | Withdrawal     | 0%              | 0%      | 0%      | 0%      | 0%      | 0%         |
|                | Total Percent  | 0%              | 0%      | 0%      | 0%      | 0%      | 0%         |
|                | Total Enrolled | 0               | 0       | 0       | 0       | 0       | 0          |
| Native Ameri   |                | v               | Ū       | Ū       | Ū       | Ū       | Ū          |
| Native Ameri   | Success        | 0%              | 0%      | 0%      | 100%    | 0%      | 0%         |
|                | Non-Success    | 0%              | 0%      | 0%      | 0%      | 0%      | 0%         |
|                | Withdrawal     | 0%              | 0%      | 0%      | 0%      | 0%      | 0%         |
|                | Total Percent  | 0%              | 0%      | 0%      | 100%    | 0%      | 0%         |
|                | Total Enrolled | 0 %<br><b>0</b> | 0 %     | 0 %     | 100 %   | 0 %     | <b>0</b> % |
| Pacific Island |                | U               | U       | U       | 1       | U       | U          |
| racinc island  | Success        | 0%              | 0%      | 0%      | 0%      | 0%      | 0%         |
|                |                | 0%              | 0%      |         | 0%      | 0%      | 0%         |
|                | Non-Success    |                 | -,-     | 0%      |         |         |            |
|                | Withdrawal     | 0%              | 0%      | 0%      | 0%      | 0%      | 0%         |
|                | Total Percent  | 0%              | 0%      | 0%      | 0%      | 0%      | 0%         |
| 180 %          | Total Enrolled | 0               | 0       | 0       | 0       | 0       | 0          |
| White          | 0              | 20:             | 221     | 221     | 40001   | 221     | 221        |
|                | Success        | 0%              | 0%      | 0%      | 100%    | 0%      | 0%         |
|                | Non-Success    | 0%              | 0%      | 0%      | 0%      | 0%      | 0%         |
|                | Withdrawal     | 0%              | 0%      | 0%      | 0%      | 0%      | 0%         |
|                | Total Percent  | 0%              | 0%      | 0%      | 100%    | 0%      | 0%         |
|                | Total Enrolled | 0               | 0       | 0       | 5       | 0       | 0          |