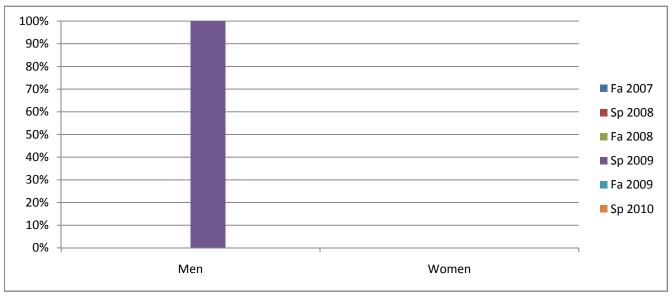

## Chabot Success Rates By Gender and Semester Course: WELD 66

|                | Fa 2007 | Sp 2008 | Fa 2008 | Sp 2009 | Fa 2009 | Sp 2010 |
|----------------|---------|---------|---------|---------|---------|---------|
| Men            |         |         |         |         |         |         |
| Success        | 0%      | 0%      | 0%      | 100%    | 0%      | 0%      |
| Non-Success    | 0%      | 0%      | 0%      | 0%      | 0%      | 0%      |
| Withdrawal     | 0%      | 0%      | 0%      | 0%      | 0%      | 0%      |
| Total Percent  | 0%      | 0%      | 0%      | 100%    | 0%      | 0%      |
| Total Enrolled | 0       | 0       | 0       | 9       | 0       | 0       |
| Women          |         |         |         |         |         |         |
| Success        | 0%      | 0%      | 0%      | 0%      | 0%      | 0%      |
| Non-Success    | 0%      | 0%      | 0%      | 0%      | 0%      | 0%      |
| Withdrawal     | 0%      | 0%      | 0%      | 100%    | 0%      | 0%      |
| Total Percent  | 0%      | 0%      | 0%      | 100%    | 0%      | 0%      |
| Total Enrolled | 0       | 0       | 0       | 1       | 0       | 0       |