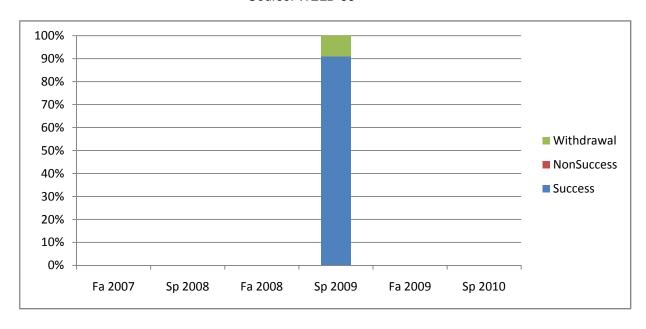

Chabot Success, Non-Success, and Withdrawal Rates By Semester Course: WELD 66

|                | Fa 2007 | Sp 2008 | Fa 2008 | Sp 2009 | Fa 2009 | Sp 2010 |
|----------------|---------|---------|---------|---------|---------|---------|
| Success        | 0%      | 0%      | 0%      | 91%     | 0%      | 0%      |
| Non-Success    | 0%      | 0%      | 0%      | 0%      | 0%      | 0%      |
| Withdrawal     | 0%      | 0%      | 0%      | 9%      | 0%      | 0%      |
| Total Percent  | 0%      | 0%      | 0%      | 100%    | 0%      | 0%      |
| Total Enrolled | 0       | 0       | 0       | 11      | 0       | 0       |