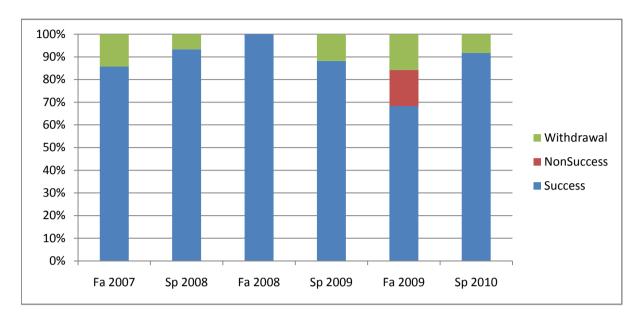

Chabot Success, Non-Success, and Withdrawal Rates By Semester Course: WELD 67B

|                | Fa 2007 | Sp 2008 | Fa 2008 | Sp 2009 | Fa 2009 | Sp 2010 |
|----------------|---------|---------|---------|---------|---------|---------|
| Success        | 86%     | 93%     | 100%    | 88%     | 68%     | 92%     |
| Non-Success    | 0%      | 0%      | 0%      | 0%      | 16%     | 0%      |
| Withdrawal     | 14%     | 7%      | 0%      | 12%     | 16%     | 8%      |
| Total Percent  | 100%    | 100%    | 100%    | 100%    | 100%    | 100%    |
| Total Enrolled | 14      | 15      | 11      | 17      | 19      | 24      |