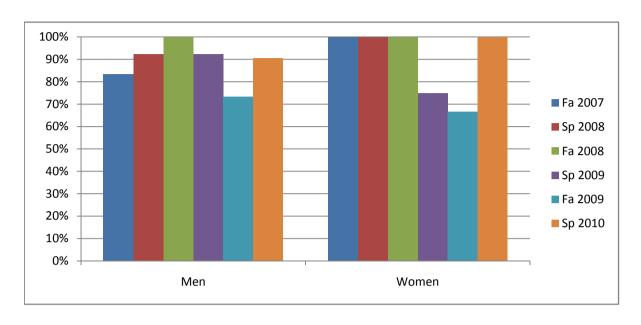

Chabot Success Rates By Gender and Semester Course: WELD 67B

|                | Fa 2007 | Sp 2008 | Fa 2008 | Sp 2009 | Fa 2009 | Sp 2010 |
|----------------|---------|---------|---------|---------|---------|---------|
| Men            |         | •       |         | •       |         |         |
| Success        | 83%     | 92%     | 100%    | 92%     | 73%     | 90%     |
| Non-Success    | 0%      | 0%      | 0%      | 0%      | 13%     | 0%      |
| Withdrawal     | 17%     | 8%      | 0%      | 8%      | 13%     | 10%     |
| Total Percent  | 100%    | 100%    | 100%    | 100%    | 100%    | 100%    |
| Total Enrolled | 12      | 13      | 8       | 13      | 15      | 21      |
| Women          |         |         |         |         |         |         |
| Success        | 100%    | 100%    | 100%    | 75%     | 67%     | 100%    |
| Non-Success    | 0%      | 0%      | 0%      | 0%      | 0%      | 0%      |
| Withdrawal     | 0%      | 0%      | 0%      | 25%     | 33%     | 0%      |
| Total Percent  | 100%    | 100%    | 100%    | 100%    | 100%    | 100%    |
| Total Enrolled | 1       | 2       | 2       | 4       | 3       | 2       |