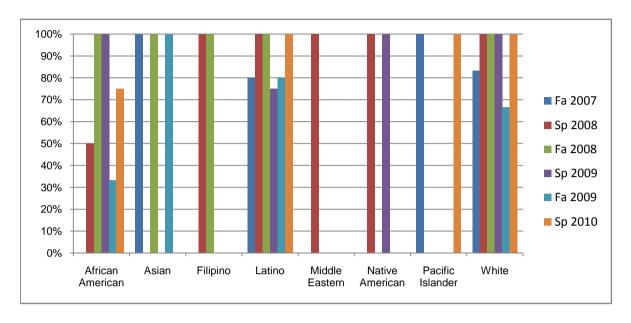

Chabot Success Rates By Ethnicity and Semester Course: WELD 67B

|            |                | Fa 2007 | Sp 2008 | Fa 2008 | Sp 2009 | Fa 2009 | Sp 2010 |
|------------|----------------|---------|---------|---------|---------|---------|---------|
| African Aı | merican        |         |         |         |         |         |         |
|            | Success        | 0%      | 50%     | 100%    | 100%    | 33%     | 75%     |
|            | Non-Success    | 0%      | 0%      | 0%      | 0%      | 67%     | 0%      |
|            | Withdrawal     | 0%      | 50%     | 0%      | 0%      | 0%      | 25%     |
|            | Total Percent  | 0%      | 100%    | 100%    | 100%    | 100%    | 100%    |
|            | Total Enrolled | 0       | 2       | 1       | 2       | 3       | 4       |
| Asian      |                |         |         |         |         |         |         |
|            | Success        | 100%    | 0%      | 100%    | 0%      | 100%    | 0%      |
|            | Non-Success    | 0%      | 0%      | 0%      | 0%      | 0%      | 0%      |
|            | Withdrawal     | 0%      | 0%      | 0%      | 0%      | 0%      | 0%      |
|            | Total Percent  | 100%    | 0%      | 100%    | 0%      | 100%    | 0%      |
|            | Total Enrolled | 2       | 0       | 1       | 0       | 1       | 0       |
| Filipino   |                |         |         |         |         |         |         |
|            | Success        | 0%      | 100%    | 100%    | 0%      | 0%      | 0%      |
|            | Non-Success    | 0%      | 0%      | 0%      | 0%      | 0%      | 0%      |
|            | Withdrawal     | 0%      | 0%      | 0%      | 0%      | 0%      | 0%      |
|            | Total Percent  | 0%      | 100%    | 100%    | 0%      | 0%      | 0%      |
|            | Total Enrolled | 0       | 1       | 1       | 0       | 0       | 0       |
| Latino     |                |         |         |         |         |         |         |
|            | Success        | 80%     | 100%    | 100%    | 75%     | 80%     | 100%    |
|            | Non-Success    | 0%      | 0%      | 0%      | 0%      | 20%     | 0%      |
|            | Withdrawal     | 20%     | 0%      | 0%      | 25%     | 0%      | 0%      |
|            | Total Percent  | 100%    | 100%    | 100%    | 100%    | 100%    | 100%    |
|            | Total Enrolled | 5       | 4       | 4       | 8       | 5       | 3       |
| Middle Ea  | stern          |         |         |         |         |         |         |
|            | Success        | 0%      |         |         |         |         |         |
|            | Non-Success    | 0%      | 0%      |         |         |         | 0%      |
|            | Withdrawal     | 0%      | 0%      | 0%      | 0%      | 0%      | 0%      |

|             | Total Percent  | 0%   | 100% | 0%   | 0%   | 0%   | 0%   |
|-------------|----------------|------|------|------|------|------|------|
|             | Total Enrolled | 0    | 1    | 0    | 0    | 0    | 0    |
| Native Ar   | nerican        |      |      |      |      |      |      |
|             | Success        | 0%   | 100% | 0%   | 100% | 0%   | 0%   |
|             | Non-Success    | 0%   | 0%   | 0%   | 0%   | 0%   | 0%   |
|             | Withdrawal     | 0%   | 0%   | 0%   | 0%   | 0%   | 0%   |
|             | Total Percent  | 0%   | 100% | 0%   | 100% | 0%   | 0%   |
|             | Total Enrolled | 0    | 1    | 0    | 1    | 0    | 0    |
| Pacific Isl | ander          |      |      |      |      |      |      |
|             | Success        | 100% | 0%   | 0%   | 0%   | 0%   | 100% |
|             | Non-Success    | 0%   | 0%   | 0%   | 0%   | 0%   | 0%   |
|             | Withdrawal     | 0%   | 0%   | 0%   | 0%   | 0%   | 0%   |
|             | Total Percent  | 100% | 0%   | 0%   | 0%   | 0%   | 100% |
|             | Total Enrolled | 1    | 0    | 0    | 0    | 0    | 1    |
| White       |                |      |      |      |      |      |      |
|             | Success        | 83%  | 100% | 100% | 100% | 67%  | 100% |
|             | Non-Success    | 0%   | 0%   | 0%   | 0%   | 0%   | 0%   |
|             | Withdrawal     | 17%  | 0%   | 0%   | 0%   | 33%  | 0%   |
|             | Total Percent  | 100% | 100% | 100% | 100% | 100% | 100% |
|             | Total Enrolled | 6    | 5    | 3    | 5    | 9    | 8    |