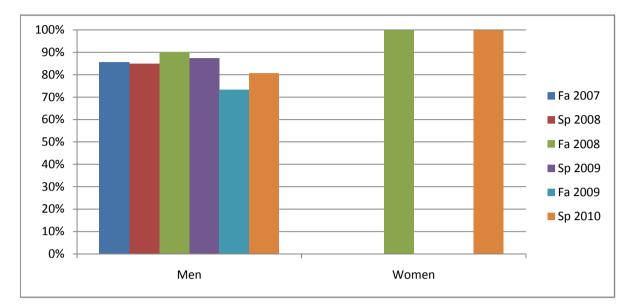

Chabot Success Rates By Gender and Semester Course: WELD 68

|                | Fa 2007 | Sp 2008 | Fa 2008 | Sp 2009 | Fa 2009 | Sp 2010 |
|----------------|---------|---------|---------|---------|---------|---------|
| Men            |         |         |         |         |         | -       |
| Success        | 86%     | 85%     | 90%     | 88%     | 73%     | 81%     |
| Non-Success    | 0%      | 0%      | 0%      | 6%      | 7%      | 8%      |
| Withdrawal     | 14%     | 15%     | 10%     | 6%      | 20%     | 12%     |
| Total Percent  | 100%    | 100%    | 100%    | 100%    | 100%    | 100%    |
| Total Enrolled | 14      | 20      | 20      | 32      | 15      | 26      |
| Women          |         |         |         |         |         |         |
| Success        | 0%      | 0%      | 100%    | 0%      | 0%      | 100%    |
| Non-Success    | 0%      | 0%      | 0%      | 0%      | 0%      | 0%      |
| Withdrawal     | 0%      | 0%      | 0%      | 0%      | 0%      | 0%      |
| Total Percent  | 0%      | 0%      | 100%    | 0%      | 0%      | 100%    |
| Total Enrolled | 0       | 0       | 1       | 0       | 0       | 2       |