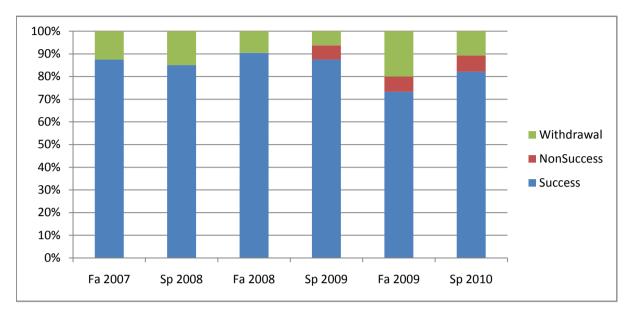

Chabot Success, Non-Success, and Withdrawal Rates By Semester Course: WELD 68

|                | Fa 2007 | Sp 2008 | Fa 2008 | Sp 2009 | Fa 2009 | Sp 2010 |
|----------------|---------|---------|---------|---------|---------|---------|
| Success        | 88%     | 85%     | 90%     | 88%     | 73%     | 82%     |
| Non-Success    | 0%      | 0%      | 0%      | 6%      | 7%      | 7%      |
| Withdrawal     | 13%     | 15%     | 10%     | 6%      | 20%     | 11%     |
| Total Percent  | 100%    | 100%    | 100%    | 100%    | 100%    | 100%    |
| Total Enrolled | 16      | 20      | 21      | 32      | 15      | 28      |