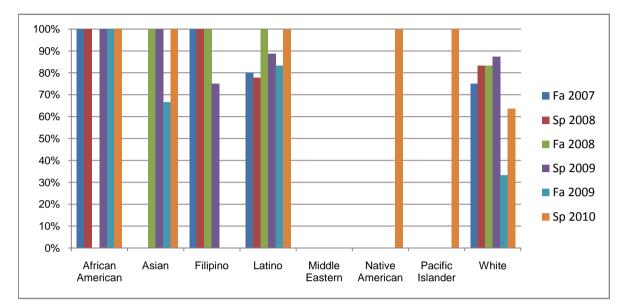

## Chabot Success Rates By Ethnicity and Semester Course: WELD 68

|                  |                | Fa 2007 | Sp 2008 | Fa 2008 | Sp 2009 | Fa 2009 | Sp 2010 |
|------------------|----------------|---------|---------|---------|---------|---------|---------|
| African American |                |         |         |         |         |         |         |
|                  | Success        | 100%    | 100%    | 0%      | 100%    | 100%    | 100%    |
|                  | Non-Success    | 0%      | 0%      | 0%      | 0%      | 0%      | 0%      |
|                  | Withdrawal     | 0%      | 0%      | 0%      | 0%      | 0%      | 0%      |
|                  | Total Percent  | 100%    | 100%    | 0%      | 100%    | 100%    | 100%    |
|                  | Total Enrolled | 3       | 2       | 0       | 1       | 1       | 1       |
| Asian            |                |         |         |         |         |         |         |
|                  | Success        | 0%      | 0%      | 100%    | 100%    | 67%     | 100%    |
|                  | Non-Success    | 0%      | 0%      | 0%      | 0%      | 0%      | 0%      |
|                  | Withdrawal     | 0%      | 0%      | 0%      | 0%      | 33%     | 0%      |
|                  | Total Percent  | 0%      | 0%      | 100%    | 100%    | 100%    | 100%    |
|                  | Total Enrolled | 0       | 0       | 3       | 5       | 3       | 2       |
| Filipino         |                |         |         |         |         |         |         |
|                  | Success        | 100%    | 100%    | 100%    | 75%     | 0%      | 0%      |
|                  | Non-Success    | 0%      | 0%      | 0%      | 25%     | 0%      | 0%      |
|                  | Withdrawal     | 0%      | 0%      | 0%      | 0%      | 0%      | 0%      |
|                  | Total Percent  | 100%    | 100%    | 100%    | 100%    | 0%      | 0%      |
|                  | Total Enrolled | 1       | 1       | 1       | 4       | 0       | 0       |
| Latino           |                |         |         |         |         |         |         |
|                  | Success        | 80%     | 78%     | 100%    | 89%     | 83%     | 100%    |
|                  | Non-Success    | 0%      | 0%      | 0%      | 0%      | 0%      | 0%      |
|                  | Withdrawal     | 20%     | 22%     | 0%      | 11%     | 17%     | 0%      |
|                  | Total Percent  | 100%    | 100%    | 100%    | 100%    | 100%    | 100%    |
|                  | Total Enrolled | 5       | 9       | 8       | 9       | 6       | 8       |
| Middle Ea        | istern         |         |         |         |         |         |         |
|                  | Success        | 0%      | 0%      | 0%      | 0%      | 0%      | 0%      |
|                  | Non-Success    | 0%      | 0%      | 0%      | 0%      | 0%      | 0%      |
|                  | Withdrawal     | 0%      | 0%      | 0%      | 0%      | 0%      | 0%      |
|                  |                |         |         |         |         |         |         |

|            | Total Percent    | 0%   | 0%   | 0%   | 0%   | 0%   | 0%   |  |  |
|------------|------------------|------|------|------|------|------|------|--|--|
|            | Total Enrolled   | 0    | 0    | 0    | 0    | 0    | 0    |  |  |
| Native Ar  | merican          |      |      |      |      |      |      |  |  |
|            | Success          | 0%   | 0%   | 0%   | 0%   | 0%   | 100% |  |  |
|            | Non-Success      | 0%   | 0%   | 0%   | 0%   | 0%   | 0%   |  |  |
|            | Withdrawal       | 0%   | 0%   | 0%   | 0%   | 0%   | 0%   |  |  |
|            | Total Percent    | 0%   | 0%   | 0%   | 0%   | 0%   | 100% |  |  |
|            | Total Enrolled   | 0    | 0    | 0    | 0    | 0    | 1    |  |  |
| Pacific Is | Pacific Islander |      |      |      |      |      |      |  |  |
|            | Success          | 0%   | 0%   | 0%   | 0%   | 0%   | 100% |  |  |
|            | Non-Success      | 0%   | 0%   | 0%   | 0%   | 0%   | 0%   |  |  |
|            | Withdrawal       | 0%   | 0%   | 100% | 0%   | 0%   | 0%   |  |  |
|            | Total Percent    | 0%   | 0%   | 100% | 0%   | 0%   | 100% |  |  |
|            | Total Enrolled   | 0    | 0    | 1    | 0    | 0    | 1    |  |  |
| White      |                  |      |      |      |      |      |      |  |  |
|            | Success          | 75%  | 83%  | 83%  | 88%  | 33%  | 64%  |  |  |
|            | Non-Success      | 0%   | 0%   | 0%   | 13%  | 33%  | 18%  |  |  |
|            | Withdrawal       | 25%  | 17%  | 17%  | 0%   | 33%  | 18%  |  |  |
|            | Total Percent    | 100% | 100% | 100% | 100% | 100% | 100% |  |  |
|            | Total Enrolled   | 4    | 6    | 6    | 8    | 3    | 11   |  |  |