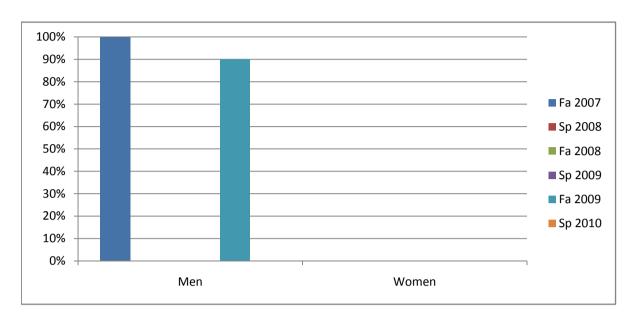

Chabot Success Rates By Gender and Semester Course: WELD 69A

|                | Fa 2007 | Sp 2008 | Fa 2008 | Sp 2009 | Fa 2009 | Sp 2010 |
|----------------|---------|---------|---------|---------|---------|---------|
| Men            |         | -       |         | •       |         | -       |
| Success        | 100%    | 0%      | 0%      | 0%      | 90%     | 0%      |
| Non-Success    | 0%      | 0%      | 0%      | 0%      | 0%      | 0%      |
| Withdrawal     | 0%      | 0%      | 0%      | 0%      | 10%     | 0%      |
| Total Percent  | 100%    | 0%      | 0%      | 0%      | 100%    | 0%      |
| Total Enrolled | 14      | 0       | 0       | 0       | 10      | 0       |
| Women          |         |         |         |         |         |         |
| Success        | 0%      | 0%      | 0%      | 0%      | 0%      | 0%      |
|                |         |         |         |         |         |         |
| Non-Success    | 0%      | 0%      | 0%      | 0%      | 0%      | 0%      |
| Withdrawal     | 0%      | 0%      | 0%      | 0%      | 0%      | 0%      |
| Total Percent  | 0%      | 0%      | 0%      | 0%      | 0%      | 0%      |
| Total Enrolled | 0       | 0       | 0       | 0       | 0       | 0       |