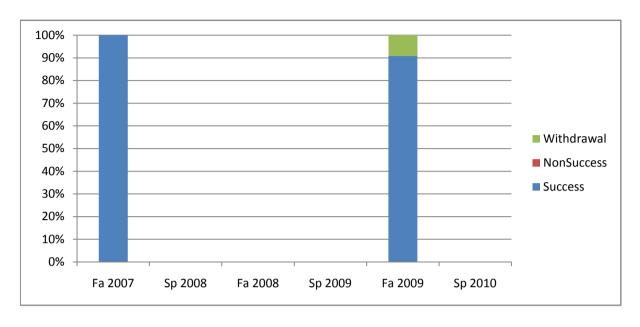

Chabot Success, Non-Success, and Withdrawal Rates By Semester Course: WELD 69A

| Fa 2007 | Sp 2008                  | Fa 2008                              | Sp 2009                                       | Fa 2009                                                   | Sp 2010                                                                       |
|---------|--------------------------|--------------------------------------|-----------------------------------------------|-----------------------------------------------------------|-------------------------------------------------------------------------------|
| 100%    | 0%                       | 0%                                   | 0%                                            | 91%                                                       | 0%                                                                            |
| 0%      | 0%                       | 0%                                   | 0%                                            | 0%                                                        | 0%                                                                            |
| 0%      | 0%                       | 0%                                   | 0%                                            | 9%                                                        | 0%                                                                            |
| 100%    | 0%                       | 0%                                   | 0%                                            | 100%                                                      | 0%                                                                            |
| 14      | 0                        | 0                                    | 0                                             | 11                                                        | 0                                                                             |
|         | 100%<br>0%<br>0%<br>100% | 100% 0%<br>0% 0%<br>0% 0%<br>100% 0% | 100% 0% 0%   0% 0% 0%   0% 0% 0%   100% 0% 0% | 100% 0% 0% 0%   0% 0% 0% 0%   0% 0% 0% 0%   100% 0% 0% 0% | 100% 0% 0% 91%   0% 0% 0% 0%   0% 0% 0% 0%   0% 0% 0% 9%   100% 0% 0% 0% 100% |