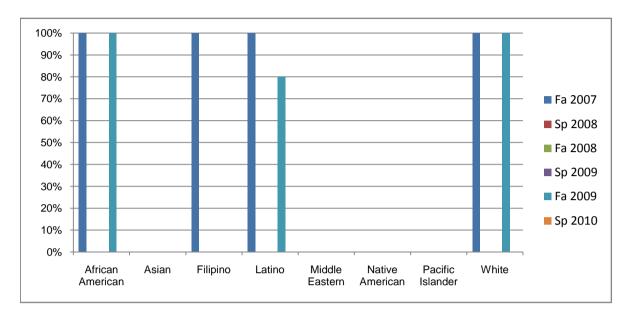

Chabot Success Rates By Ethnicity and Semester Course: WELD 69A

|            |                | Fa 2007 | Sp 2008 | Fa 2008 | Sp 2009 | Fa 2009 | Sp 2010 |
|------------|----------------|---------|---------|---------|---------|---------|---------|
| African An | nerican        |         |         |         |         |         |         |
|            | Success        | 100%    | 0%      | 0%      | 0%      | 100%    | 0%      |
|            | Non-Success    | 0%      | 0%      | 0%      | 0%      | 0%      | 0%      |
|            | Withdrawal     | 0%      | 0%      | 0%      | 0%      | 0%      | 0%      |
|            | Total Percent  | 100%    | 0%      | 0%      | 0%      | 100%    | 0%      |
|            | Total Enrolled | 3       | 0       | 0       | 0       | 1       | 0       |
| Asian      |                |         |         |         |         |         |         |
|            | Success        | 0%      | 0%      | 0%      | 0%      | 0%      | 0%      |
|            | Non-Success    | 0%      | 0%      | 0%      | 0%      | 0%      | 0%      |
|            | Withdrawal     | 0%      | 0%      | 0%      | 0%      | 0%      | 0%      |
|            | Total Percent  | 0%      | 0%      | 0%      | 0%      | 0%      | 0%      |
|            | Total Enrolled | 0       | 0       | 0       | 0       | 0       | 0       |
| Filipino   |                |         |         |         |         |         |         |
|            | Success        | 100%    | 0%      | 0%      | 0%      | 0%      | 0%      |
|            | Non-Success    | 0%      | 0%      | 0%      | 0%      | 0%      | 0%      |
|            | Withdrawal     | 0%      | 0%      | 0%      | 0%      | 0%      | 0%      |
|            | Total Percent  | 100%    | 0%      | 0%      | 0%      | 0%      | 0%      |
|            | Total Enrolled | 1       | 0       | 0       | 0       | 0       | 0       |
| Latino     |                |         |         |         |         |         |         |
|            | Success        | 100%    | 0%      | 0%      | 0%      | 80%     | 0%      |
|            | Non-Success    | 0%      | 0%      | 0%      | 0%      | 0%      | 0%      |
|            | Withdrawal     | 0%      | 0%      | 0%      | 0%      | 20%     | 0%      |
|            | Total Percent  | 100%    | 0%      | 0%      | 0%      | 100%    | 0%      |
|            | Total Enrolled | 3       | 0       | 0       | 0       | 5       | 0       |
| Middle Eas | stern          |         |         |         |         |         |         |
|            | Success        | 0%      | 0%      | 0%      | 0%      | 0%      | 0%      |
|            | Non-Success    | 0%      | 0%      | 0%      | 0%      | 0%      | 0%      |
|            | Withdrawal     | 0%      | 0%      | 0%      | 0%      | 0%      | 0%      |

|            | Total Percent  | 0%   | 0% | 0% | 0% | 0%   | 0% |
|------------|----------------|------|----|----|----|------|----|
|            | Total Enrolled | 0    | 0  | 0  | 0  | 0    | 0  |
| Native A   | merican        |      |    |    |    |      |    |
|            | Success        | 0%   | 0% | 0% | 0% | 0%   | 0% |
|            | Non-Success    | 0%   | 0% | 0% | 0% | 0%   | 0% |
|            | Withdrawal     | 0%   | 0% | 0% | 0% | 0%   | 0% |
|            | Total Percent  | 0%   | 0% | 0% | 0% | 0%   | 0% |
|            | Total Enrolled | 0    | 0  | 0  | 0  | 0    | 0  |
| Pacific Is | slander        |      |    |    |    |      |    |
|            | Success        | 0%   | 0% | 0% | 0% | 0%   | 0% |
|            | Non-Success    | 0%   | 0% | 0% | 0% | 0%   | 0% |
|            | Withdrawal     | 0%   | 0% | 0% | 0% | 0%   | 0% |
|            | Total Percent  | 0%   | 0% | 0% | 0% | 0%   | 0% |
|            | Total Enrolled | 0    | 0  | 0  | 0  | 0    | 0  |
| White      |                |      |    |    |    |      |    |
|            | Success        | 100% | 0% | 0% | 0% | 100% | 0% |
|            | Non-Success    | 0%   | 0% | 0% | 0% | 0%   | 0% |
|            | Withdrawal     | 0%   | 0% | 0% | 0% | 0%   | 0% |
|            | Total Percent  | 100% | 0% | 0% | 0% | 100% | 0% |
|            | Total Enrolled | 7    | 0  | 0  | 0  | 3    | 0  |