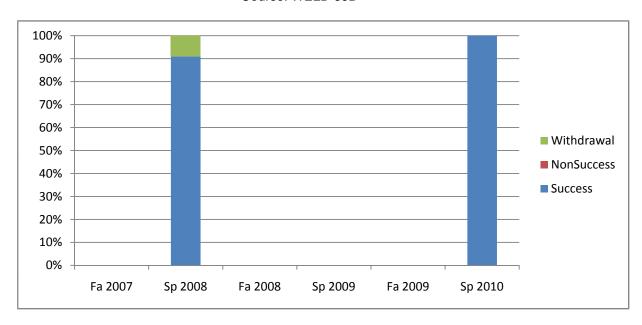

Chabot Success, Non-Success, and Withdrawal Rates By Semester Course: WELD 69B

|                | Fa 2007 | Sp 2008 | Fa 2008 | Sp 2009 | Fa 2009 | Sp 2010 |
|----------------|---------|---------|---------|---------|---------|---------|
| Success        | 0%      | 91%     | 0%      | 0%      | 0%      | 100%    |
| Non-Success    | 0%      | 0%      | 0%      | 0%      | 0%      | 0%      |
| Withdrawal     | 0%      | 9%      | 0%      | 0%      | 0%      | 0%      |
| Total Percent  | 0%      | 100%    | 0%      | 0%      | 0%      | 100%    |
| Total Enrolled | 0       | 11      | 0       | 0       | 0       | 8       |