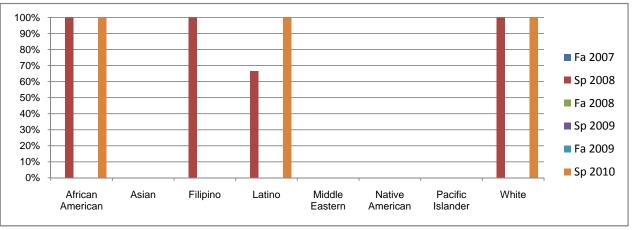

## Chabot Success Rates By Ethnicity and Semester Course: WELD 69B

|             |                | Fa 2007 | Sp 2008 | Fa 2008 | Sp 2009 | Fa 2009 | Sp 2010 |
|-------------|----------------|---------|---------|---------|---------|---------|---------|
| African Aı  | merican        |         |         |         |         |         |         |
|             | Success        | 0%      | 100%    | 0%      | 0%      | 0%      | 100%    |
|             | Non-Success    | 0%      | 0%      | 0%      | 0%      | 0%      | 0%      |
|             | Withdrawal     | 0%      | 0%      | 0%      | 0%      | 0%      | 0%      |
|             | Total Percent  | 0%      | 100%    | 0%      | 0%      | 0%      | 100%    |
|             | Total Enrolled | 0       | 2       | 0       | 0       | 0       | 1       |
| Asian       |                |         |         |         |         |         |         |
|             | Success        | 0%      | 0%      | 0%      | 0%      | 0%      | 0%      |
|             | Non-Success    | 0%      | 0%      | 0%      | 0%      | 0%      | 0%      |
|             | Withdrawal     | 0%      | 0%      | 0%      | 0%      | 0%      | 0%      |
|             | Total Percent  | 0%      | 0%      | 0%      | 0%      | 0%      | 0%      |
|             | Total Enrolled | 0       | 0       | 0       | 0       | 0       | 0       |
| ilipino     | rotal Emolica  | · ·     | ŭ       | ŭ       | ŭ       | ŭ       | ŭ       |
| •           | Success        | 0%      | 100%    | 0%      | 0%      | 0%      | 0%      |
|             | Non-Success    | 0%      | 0%      | 0%      | 0%      | 0%      | 0%      |
|             | Withdrawal     | 0%      | 0%      | 0%      | 0%      | 0%      | 0%      |
|             | Total Percent  | 0%      | 100%    | 0%      | 0%      | 0%      | 0%      |
|             | Total Enrolled | 0       | 1       | 0       | 0       | 0       | 0       |
| _atino      | rotal Emolica  | · ·     | •       | ŭ       | ŭ       | ŭ       | ŭ       |
|             | Success        | 0%      | 67%     | 0%      | 0%      | 0%      | 100%    |
|             | Non-Success    | 0%      | 0%      | 0%      | 0%      | 0%      | 0%      |
|             | Withdrawal     | 0%      | 33%     | 0%      | 0%      | 0%      | 0%      |
|             | Total Percent  | 0%      | 100%    | 0%      | 0%      | 0%      | 100%    |
|             | Total Enrolled | 0       | 3       | 0       | 0       | 0       | 3       |
| Middle Ea   |                | U       | 3       | U       | U       | U       | 3       |
| viidule La  | Success        | 0%      | 0%      | 0%      | 0%      | 0%      | 0%      |
|             |                | 0%      | 0%      | 0%      | 0%      | 0%      | 0%      |
|             | Non-Success    |         |         |         |         |         |         |
|             | Withdrawal     | 0%      | 0%      | 0%      | 0%      | 0%      | 0%      |
|             | Total Percent  | 0%      | 0%      | 0%      | 0%      | 0%      | 0%      |
|             | Total Enrolled | 0       | 0       | 0       | 0       | 0       | 0       |
| Native Am   |                | •••     | •••     | •••     | •••     | •••     | 201     |
|             | Success        | 0%      | 0%      | 0%      | 0%      | 0%      | 0%      |
|             | Non-Success    | 0%      | 0%      | 0%      | 0%      | 0%      | 0%      |
|             | Withdrawal     | 0%      | 0%      | 0%      | 0%      | 0%      | 0%      |
|             | Total Percent  | 0%      | 0%      | 0%      | 0%      | 0%      | 0%      |
|             | Total Enrolled | 0       | 0       | 0       | 0       | 0       | 0       |
| Pacific Isl |                |         |         |         |         |         |         |
|             | Success        | 0%      | 0%      | 0%      | 0%      | 0%      | 0%      |
|             | Non-Success    | 0%      | 0%      | 0%      | 0%      | 0%      | 0%      |
|             | Withdrawal     | 0%      | 0%      | 0%      | 0%      | 0%      | 0%      |
|             | Total Percent  | 0%      | 0%      | 0%      | 0%      | 0%      | 0%      |
|             | Total Enrolled | 0       | 0       | 0       | 0       | 0       | 0       |
| Vhite       |                |         |         |         |         |         |         |
|             | Success        | 0%      | 100%    | 0%      | 0%      | 0%      | 100%    |
|             | Non-Success    | 0%      | 0%      | 0%      | 0%      | 0%      | 0%      |
|             | Withdrawal     | 0%      | 0%      | 0%      | 0%      | 0%      | 0%      |
|             | Total Percent  | 0%      | 100%    | 0%      | 0%      | 0%      | 100%    |
|             | Total Enrolled | 0       | 5       | 0       | 0       | 0       | 1       |