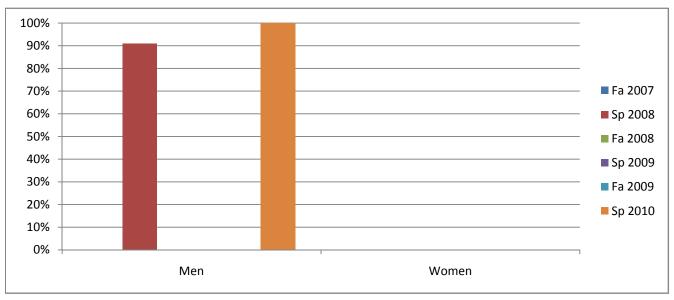

## Chabot Success Rates By Gender and Semester Course: WELD 69B

|                | Fa 2007 | Sp 2008 | Fa 2008 | Sp 2009 | Fa 2009 | Sp 2010 |
|----------------|---------|---------|---------|---------|---------|---------|
| Men            |         |         |         |         |         |         |
| Success        | 0%      | 91%     | 0%      | 0%      | 0%      | 100%    |
| Non-Success    | 0%      | 0%      | 0%      | 0%      | 0%      | 0%      |
| Withdrawal     | 0%      | 9%      | 0%      | 0%      | 0%      | 0%      |
| Total Percent  | 0%      | 100%    | 0%      | 0%      | 0%      | 100%    |
| Total Enrolled | 0       | 11      | 0       | 0       | 0       | 7       |
| Women          |         |         |         |         |         |         |
| Success        | 0%      | 0%      | 0%      | 0%      | 0%      | 0%      |
| Non-Success    | 0%      | 0%      | 0%      | 0%      | 0%      | 0%      |
| Withdrawal     | 0%      | 0%      | 0%      | 0%      | 0%      | 0%      |
| Total Percent  | 0%      | 0%      | 0%      | 0%      | 0%      | 0%      |
| Total Enrolled | 0       | 0       | 0       | 0       | 0       | 0       |